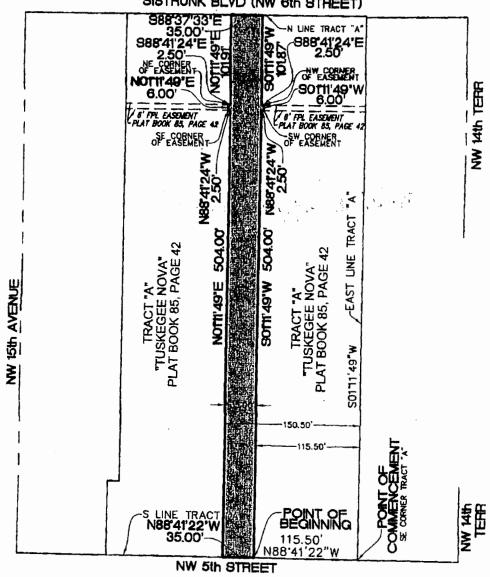

# LEGAL DESCRIPTION:

A PORTION OF TRACT "A", "TUSKEGEE NOVA", ACCORDING TO THE PLAT THEREOF, AS RECORDED IN PLAT BOOK 85, PAGE 42, OF THE PUBLIC RECORDS OF BROWARD COUNTY, FLORIDA, MORE PARTICULARLY DESCRIBED AS FOLLOWS:

COMMENCING AT THE SOUTHEAST CORNER OF SAID TRACT "A"; THENCE NORTH 88°41'22" WEST ON THE SOUTH LINE OF SAID TRACT "A" 115.50 FEET TO THE POINT OF BEGINNING; THENCE CONTINUE ON SAID SOUTH LINE NORTH 88°41'22" WEST 35.00 FEET TO THE INTERSECTION WITH A LINE LYING 150.50 FEET WEST OF AND PARALLEL WITH THE EAST LINE OF SAID TRACT "A"; THENCE NORTH 01'11'49" EAST ON SAID PARALLEL LINE 504.00 FEET TO THE INTERSECTION WITH THE EASTERLY EXTENSION OF THE SOUTH LINE OF A 6 FOOT WIDE FLORIDA POWER & LIGHT COMPANY EASEMENT AS SHOWN ON SAID PLAT; THENCE NORTH 88'41'24" WEST ON SAID EASTERLY EXTENSION 2.50 FEET TO A SOUTHEAST CORNER OF SAID EASEMENT; THENCE NORTH 0171'49" EAST ON THE EAST LINE OF SAID EASEMENT 6.00 FEET TO A NORTHEAST CORNER OF SAID EASEMENT: THENCE SOUTH 88'41'24" EAST ON THE WESTERLY EXTENSION OF THE NORTH LINE OF SAID EASEMENT 2.50 FEET TO THE INTERSECTION WITH THE AFOREMENTIONED PARALLEL LINE; THENCE NORTH 01"11'49" EAST ON SAID PARALLEL LINE 101.91 FEET TO THE INTERSECTION WITH THE NORTH LINE OF SAID TRACT "A"; THENCE SOUTH 88'37'33" EAST ON SAID NORTH LINE 35.00 FEET TO THE INTERSECTION WITH A LINE LYING 115.50 FEET WEST OF AND PARALLEL WITH THE EAST LINE OF SAID TRACT "A"; THENCE SOUTH 01'11'49" WEST ON SAID PARALLEL LINE 101.87 FEET TO THE INTERSECTION WITH THE WESTERLY EXTENSION OF THE NORTH LINE OF A 6 FOOT WIDE FLORIDA POWER & LIGHT COMPANY EASEMENT AS SHOWN ON SAID PLAT; THENCE SOUTH 88'41'24" EAST ON SAID WESTERLY EXTENSION 2.50 FEET TO A NORTHWEST CORNER OF SAID EASEMENT: THENCE SOUTH 01"11'49" WEST ON THE WEST LINE OF SAID EASEMENT 6.00 FEET TO THE SOUTHWEST CORNER OF SAID EASEMENT; THENCE NORTH 88'41'24" WEST ON THE WESTERLY EXTENSION OF THE SOUTH LINE OF SAID EASEMENT 2.50 FEET TO THE INTERSECTION WITH THE LAST MENTIONED PARALLEL LINE; THENCE SOUTH 0111'49" WEST ON SAID PARALLEL LINE 504.00 FEET TO THE POINT OF BEGINNING.

SAID LANDS SITUATE, LYING AND BEING IN THE CITY OF FORT LAUDERDALE, BROWARD COUNTY, FLORIDA.

### NOTES:

- (1) BEARINGS ARE BASED ON THE SOUTH LINE OF TRACT "A", "TUSKEGEE NOVA" PLAT ASSUMING N88'41'22"W.
- ?2) THIS IS NOT A SKETCH OF SURVEY AND DOES NOT REPRESENT A FIELD SURVEY.
- 3) THIS SKETCH IS NOT VALID WITHOUT THE SIGNATURE AND ORIGINAL RAISED SEAL OF A FLORIDA LICENSED SURVEYOR AND MAPPER.