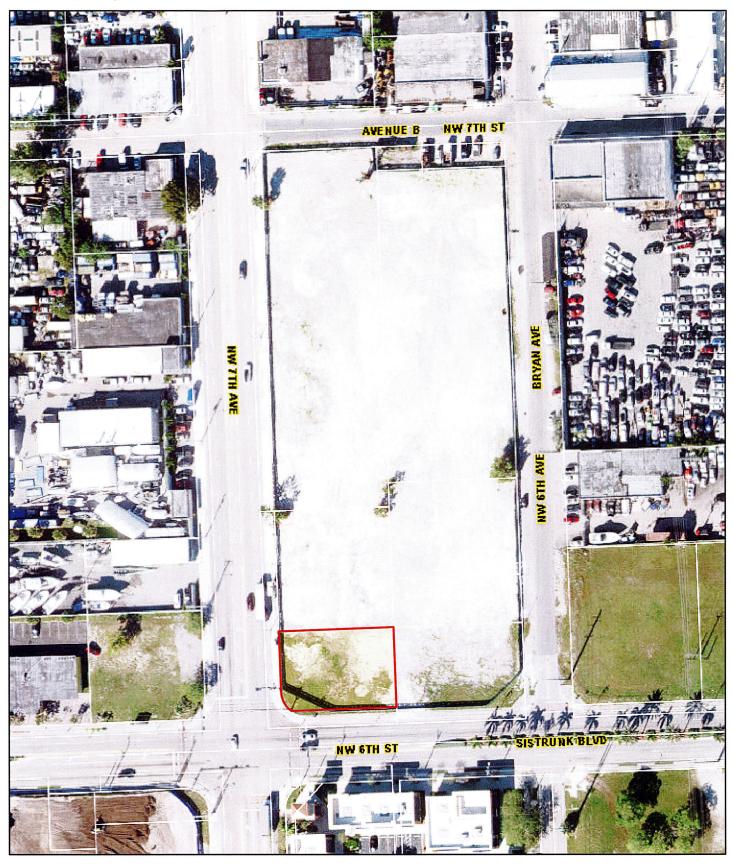

## **Exhibit 3**

0/30/23, 11:40 AIVI 000 INVV / AVEINUE

| Site Address              | 600 NW 7 AVENUE, FORT LAUDERDALE FL 33311                                                                                    | ID#     | 4942 34 07 7540 |
|---------------------------|------------------------------------------------------------------------------------------------------------------------------|---------|-----------------|
| Property Owner            | SUNSHINE SHIPYARD LLC                                                                                                        | Millage | 0312            |
| Mailing Address           | 900 NW 6 ST #201 FORT LAUDERDALE FL 33311                                                                                    | Use     | 10              |
| Abbr Legal<br>Description | PROGRESSO 2-18 D LOT 25 LESS W 15 & S 17 FOR ST, LOT 27 LESS W 15 FOR ST, LOT 28 LESS W 15 FOR ST & LESS PC 3411/995,BLK 325 |         |                 |