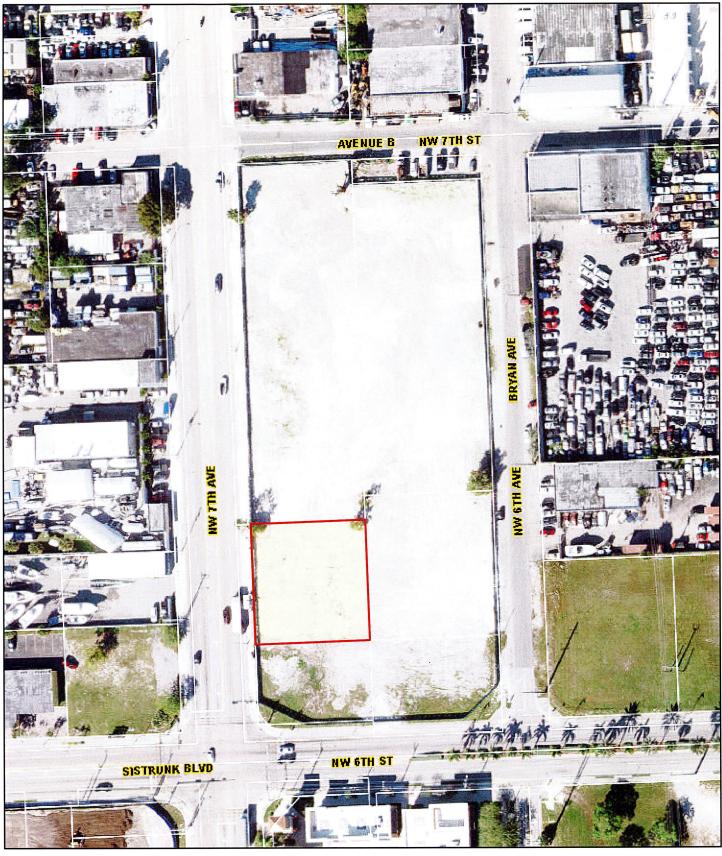

0/3U/23, 11:49 AIVI DIU INVV / AVENUE

| Site Address              | 610 NW 7 AVENUE, FORT LAUDERDALE FL 33311 | ID#     | 4942 34 07 7550 |  |  |  |  |  |  |
|---------------------------|-------------------------------------------|---------|-----------------|--|--|--|--|--|--|
| Property Owner            | SUNSHINE SHIPYARD LLC                     | Millage | 0312            |  |  |  |  |  |  |
| Mailing Address           | 900 NW 6 ST FORT LAUDERDALE FL 33311      | Use     | 10-01           |  |  |  |  |  |  |
| Abbr Legal<br>Description |                                           |         |                 |  |  |  |  |  |  |