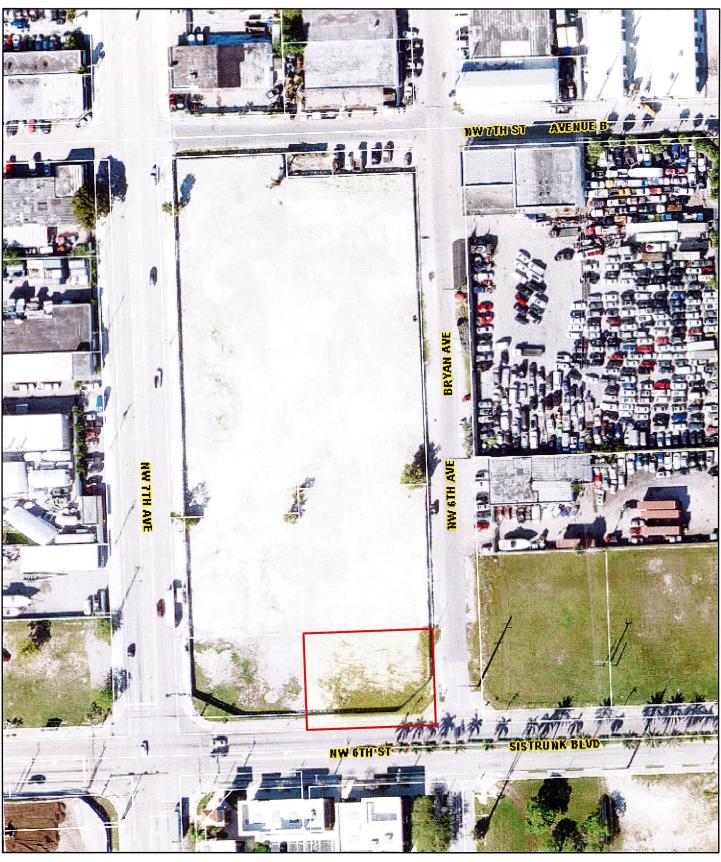

0/30/23, 11.40 AWI

| Site Address              | 601 NW 6 AVENUE, FORT LAUDERDALE FL 33311            | ID#     | 4942 34 07 7520 |
|---------------------------|------------------------------------------------------|---------|-----------------|
| Property Owner            | SUNSHINE SHIPYARD LLC                                | Millage | 0312            |
| Mailing Address           | 900 NW 6 ST #201 FORT LAUDERDALE FL 33311            | Use     | 10              |
| Abbr Legal<br>Description | PROGRESSO 2-18 D LOT 21,22,23,24 LESS RD R/W BLK 325 |         |                 |