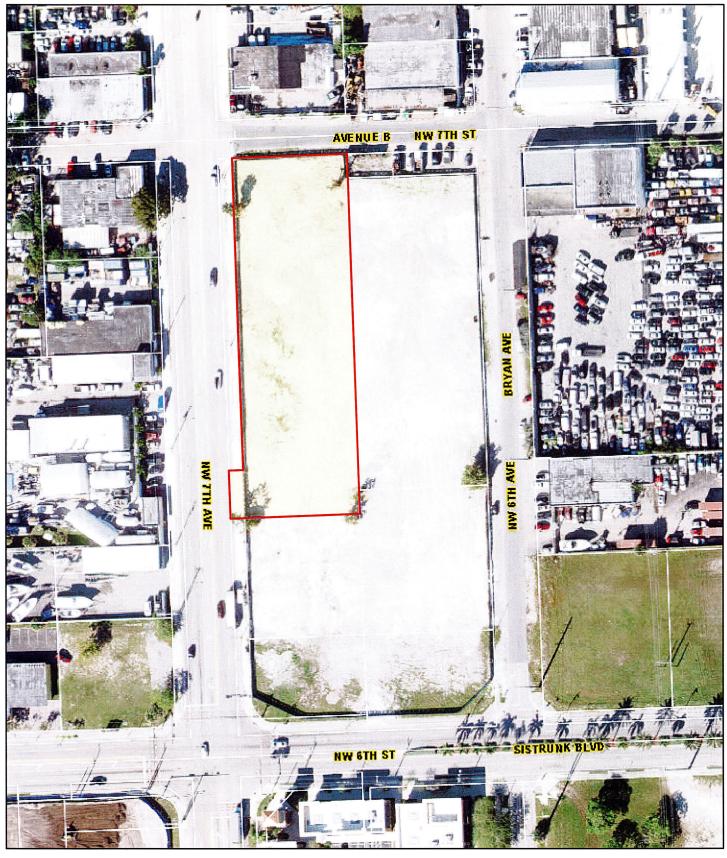

0/3U/23, 11:49 AIVI DIU INVV / AVENUE

| Site Address              | 610 NW 7 AVENUE, FORT LAUDERDALE FL 33311 | ID#     | 4942 34 07 7550 |  |  |  |  |  |  |
|---------------------------|-------------------------------------------|---------|-----------------|--|--|--|--|--|--|
| Property Owner            | SUNSHINE SHIPYARD LLC                     | Millage | 0312            |  |  |  |  |  |  |
| Mailing Address           | 900 NW 6 ST FORT LAUDERDALE FL 33311      | Use     | 10-01           |  |  |  |  |  |  |
| Abbr Legal<br>Description |                                           |         |                 |  |  |  |  |  |  |