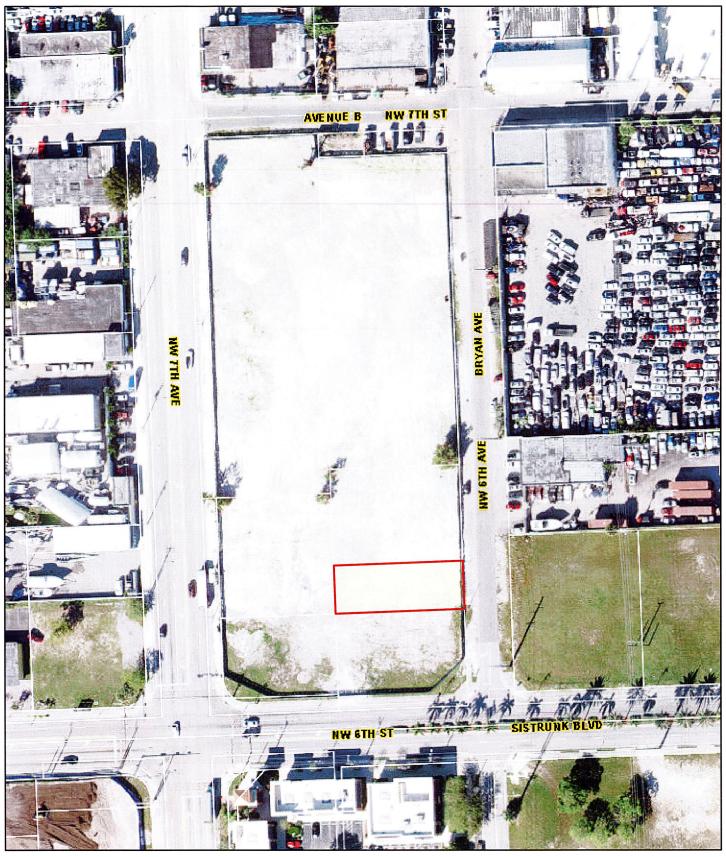

|                      |                             |             | XXXXXXXXXXXXXXXXXXXXXXXXXXXXXXXXXXXXXX | F2                           |                  |                                         |           |
| L              |                     |                  |          |                   |                      |                             |             |                                        |                              | T                |                                         |           |
| 1              |                     |                  |          |                   |                      |                             |             |                                        | 6750                         |                  | EUR |           |







| Site Address              | 615-621 NW 6 AVENUE, FORT LAUDERDALE FL 33311 | ID#     | 4942 34 07 7490 |
|---------------------------|-----------------------------------------------|---------|-----------------|
| <b>Property Owner</b>     | SUNSHINE SHIPYARD LLC                         | Millage | 0312            |
| Mailing Address           | 900 NW 6 ST #201 FORT LAUDERDALE FL 33311     | Use     | 10-01           |
| Abbr Legal<br>Description | PROGRESSO 2-18 D LOT 15 TO 18 BLK 325         |         |                 |

| * 0000     |             |          |                           |                             |         |            |                        |         |         | quired by Sec           | . 193.0° | 11(8).  |                                              |  |