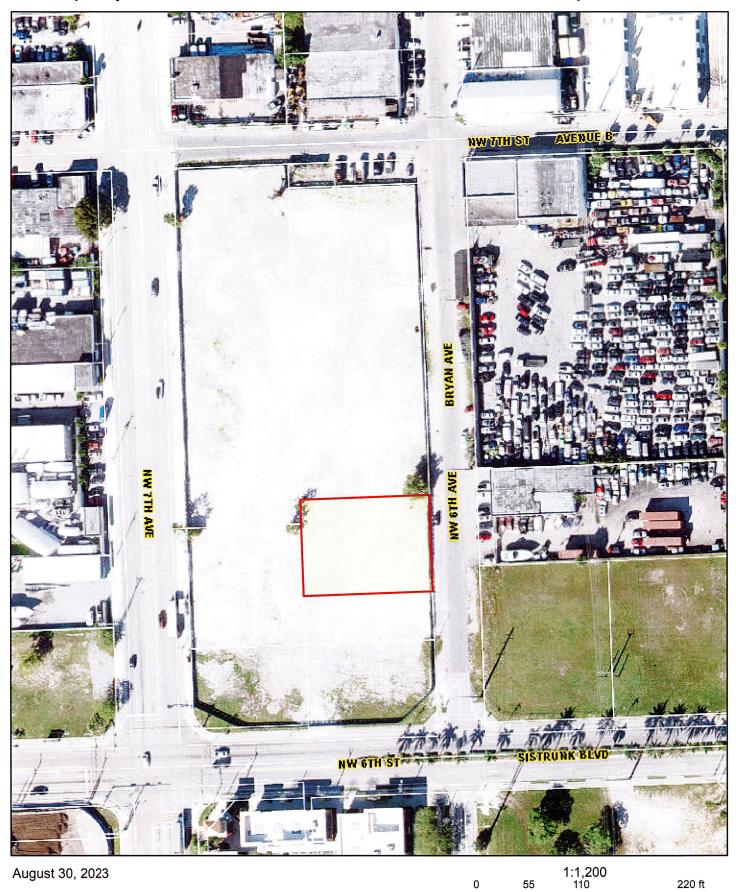

0/30/23, 11.40 AWI

| Site Address              | 601 NW 6 AVENUE, FORT LAUDERDALE FL 33311            | ID#     | 4942 34 07 7520 |
|---------------------------|------------------------------------------------------|---------|-----------------|
| Property Owner            | SUNSHINE SHIPYARD LLC                                | Millage | 0312            |
| Mailing Address           | 900 NW 6 ST #201 FORT LAUDERDALE FL 33311            | Use     | 10              |
| Abbr Legal<br>Description | PROGRESSO 2-18 D LOT 21,22,23,24 LESS RD R/W BLK 325 |         |                 |