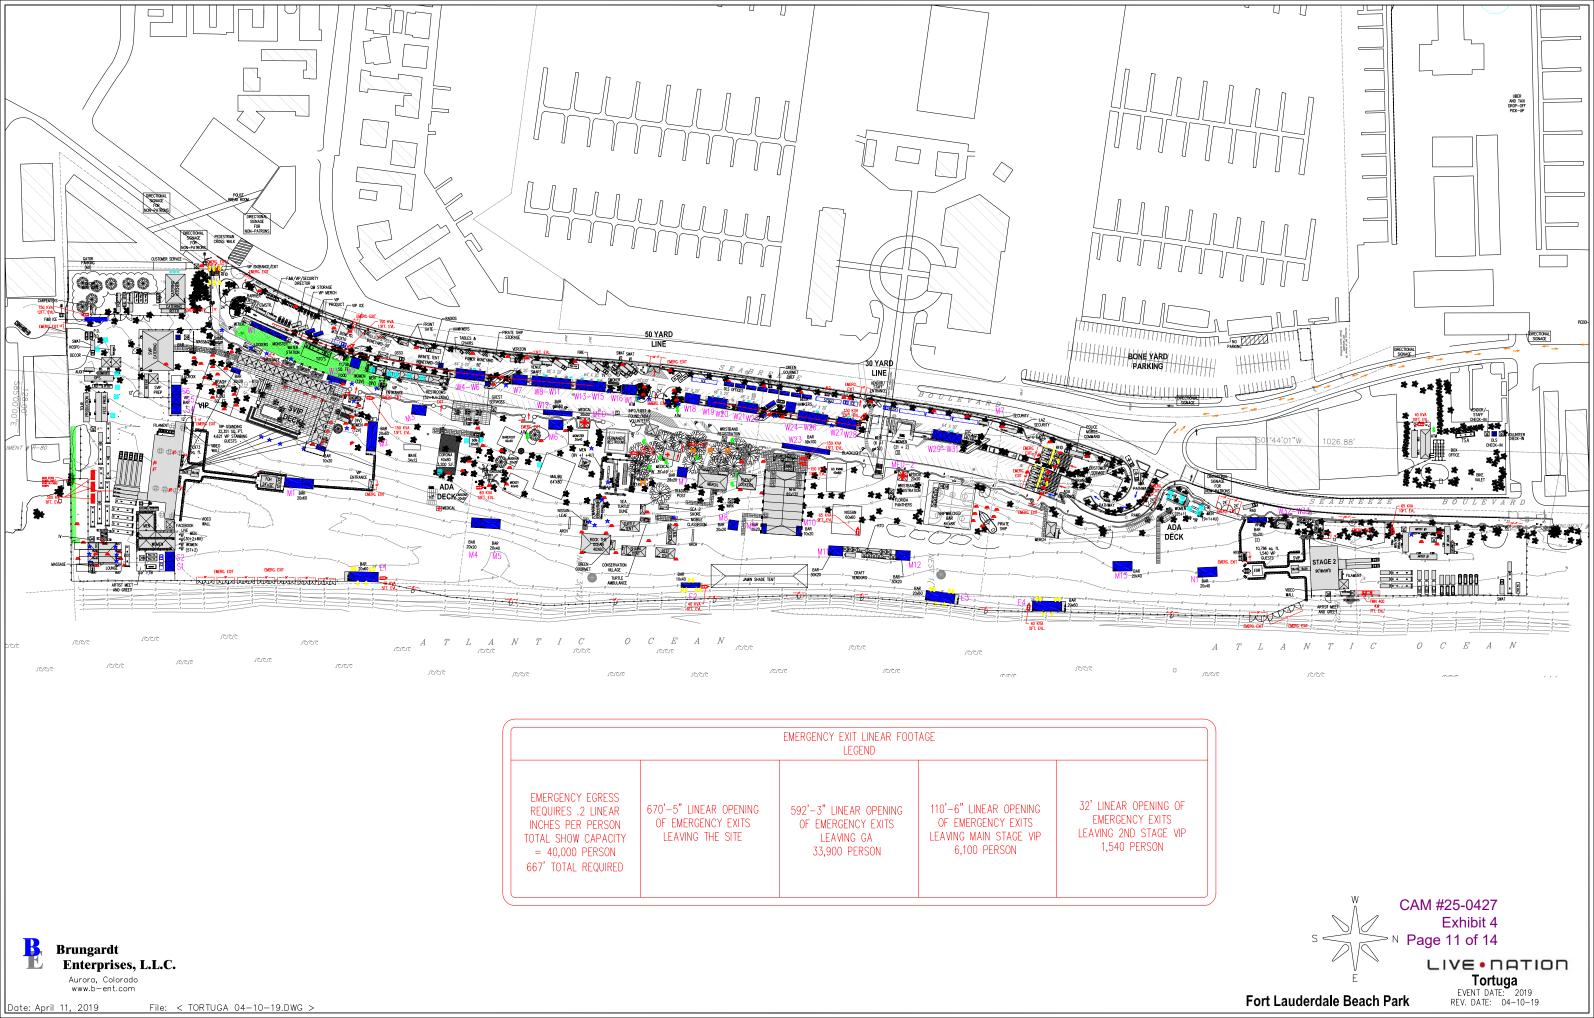

LEGEND



6'-6" X 13' MEGADECX 2,081 UNITS
42" X 42" ARMORDECX 1,384 UNITS N Page 4 of 14

File: < TORTUGA 04-10-19.DWG > Date: April 11, 2019

Tortuga
EVENT DATE: 2019
REV. DATE: 04-10-19 Fort Lauderdale Beach Park

CAM #25-0427

Exhibit 4

LIVE • NATION





Fort Lauderdale Beach Park

Brungardt Enterprises, L.L.C.

Aurora, Colorado www.b-ent.com







Brungardt Enterprises, L.L.C. Aurora, Colorado www.b-ent.com

Fort Lauderdale Beach Park





PARKING SPACE 288

SPONSOR PARKING 3 SEMI PARKING 2 BOX TRUCKS

> GENERAL SEMI PARKING 19

CAM #25-0427 Exhibit 4 Page 10 of 14

Tortuga
EVENT DATE: 2019
REV. DATE: 04-10-19

Brungardt
Enterprises, L.L.C.

Aurora, Colorado
www.b-ent.com







CAM #25-0427 Exhibit 4 N Page 12 of 14

Tortuga

EVENT DATE: 2019

REV. DATE: 04-10-19

Fort Lauderdale Beach Park

Brungardt
Enterprises, L.L.C.

Aurora, Colorado
www.b-ent.com

April 11, 2019 File: < TO

File: < TORTUGA 04-10-19.DWG >





CRAFT VENDERS
VILLAGE

CAM #25-0427 Exhibit 4 Page 13 of 14

Tortuga

EVENT DATE: 2019

REV. DATE: 04-10-19