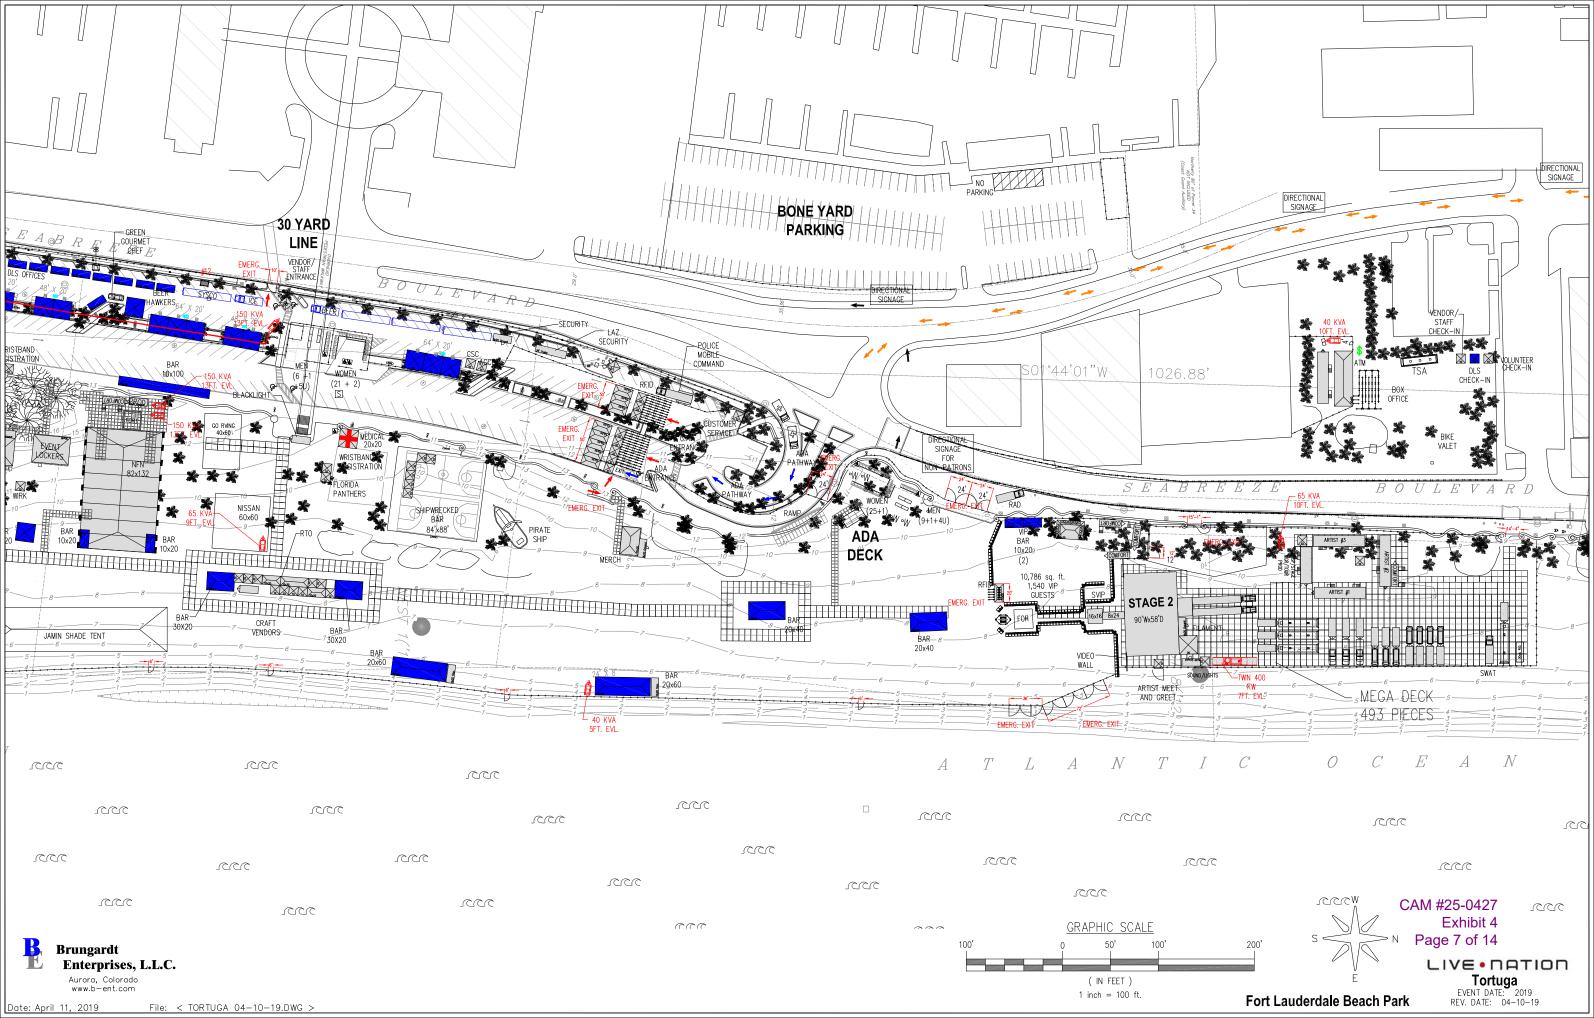

LEGEND

6'-6" X 13' MEGADECX 2,081 UNITS
42" X 42" ARMORDECX 1,384 UNITS N Page 4 of 14

File: < TORTUGA 04-10-19.DWG > Date: April 11, 2019

Tortuga
EVENT DATE: 2019
REV. DATE: 04-10-19 Fort Lauderdale Beach Park

CAM #25-0427

Exhibit 4

LIVE • NATION

Fort Lauderdale Beach Park

Brungardt Enterprises, L.L.C.

Aurora, Colorado www.b-ent.com

Brungardt Enterprises, L.L.C. Aurora, Colorado www.b-ent.com

Fort Lauderdale Beach Park