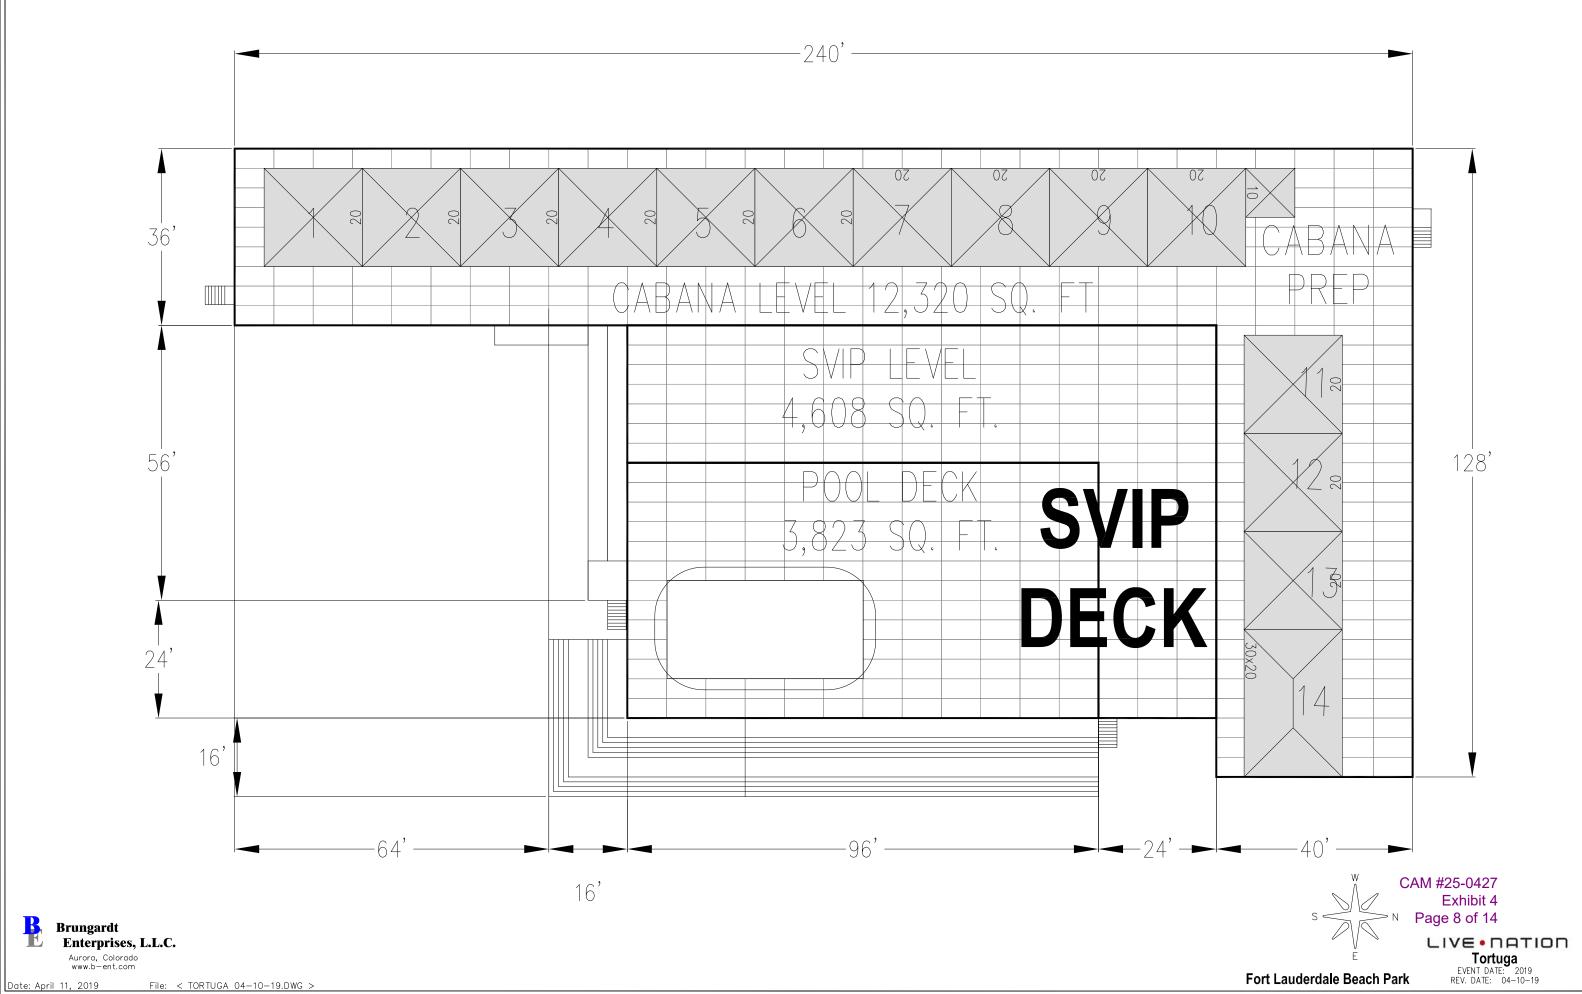

LEGEND



6'-6" X 13' MEGADECX 2,081 UNITS
42" X 42" ARMORDECX 1,384 UNITS N Page 4 of 14

File: < TORTUGA 04-10-19.DWG > Date: April 11, 2019

Tortuga
EVENT DATE: 2019
REV. DATE: 04-10-19 Fort Lauderdale Beach Park

CAM #25-0427

Exhibit 4

LIVE • NATION





Fort Lauderdale Beach Park

Brungardt Enterprises, L.L.C.

Aurora, Colorado www.b-ent.com







Brungardt Enterprises, L.L.C. Aurora, Colorado www.b-ent.com

Fort Lauderdale Beach Park





PARKING SPACE 288

SPONSOR PARKING 3 SEMI PARKING 2 BOX TRUCKS

> GENERAL SEMI PARKING 19

CAM #25-0427 Exhibit 4 Page 10 of 14

Tortuga
EVENT DATE: 2019
REV. DATE: 04-10-19

Brungardt
Enterprises, L.L.C.

Aurora, Colorado
www.b-ent.com







CAM #25-0427 Exhibit 4 N Page 12 of 14

Tortuga

EVENT DATE: 2019

REV. DATE: 04-10-19

Fort Lauderdale Beach Park

Brungardt
Enterprises, L.L.C.

Aurora, Colorado
www.b-ent.com

April 11, 2019 File: < TO

File: < TORTUGA 04-10-19.DWG >





CRAFT VENDERS
VILLAGE

CAM #25-0427 Exhibit 4 Page 13 of 14

Tortuga

EVENT DATE: 2019

REV. DATE: 04-10-19