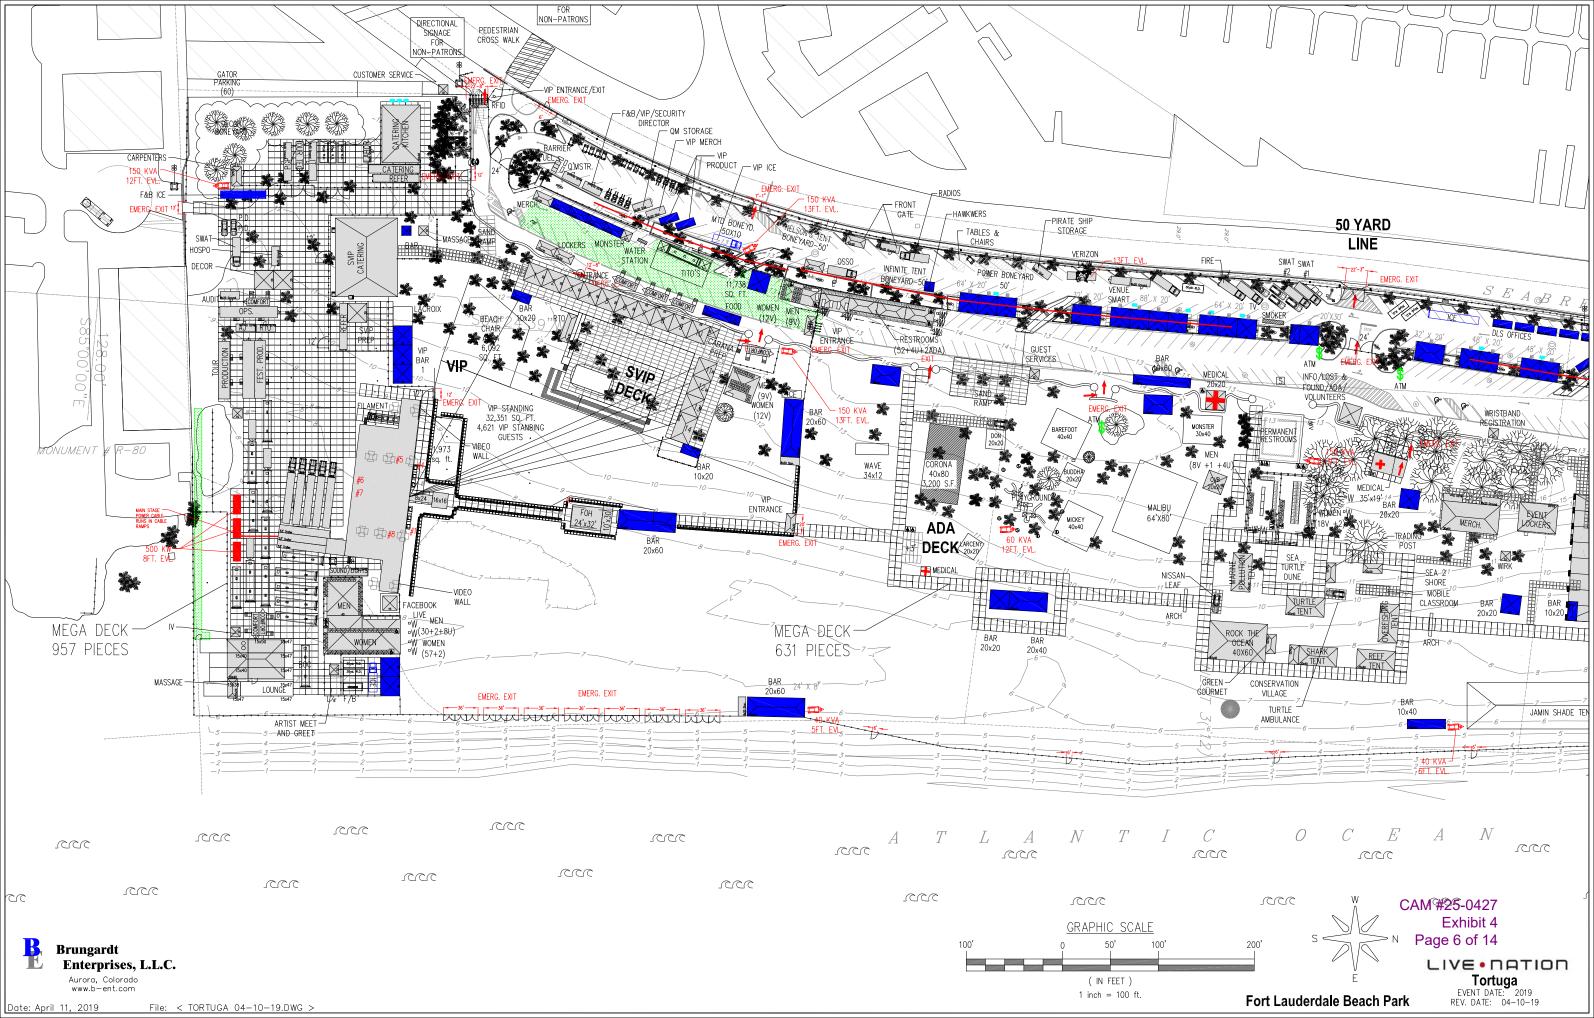

LEGEND

6'-6" X 13' MEGADECX 2,081 UNITS
42" X 42" ARMORDECX 1,384 UNITS N Page 4 of 14

File: < TORTUGA 04-10-19.DWG > Date: April 11, 2019

Tortuga
EVENT DATE: 2019
REV. DATE: 04-10-19 Fort Lauderdale Beach Park

CAM #25-0427

Exhibit 4

LIVE • NATION

Fort Lauderdale Beach Park

Brungardt Enterprises, L.L.C.

Aurora, Colorado www.b-ent.com

Brungardt Enterprises, L.L.C. Aurora, Colorado www.b-ent.com

Fort Lauderdale Beach Park