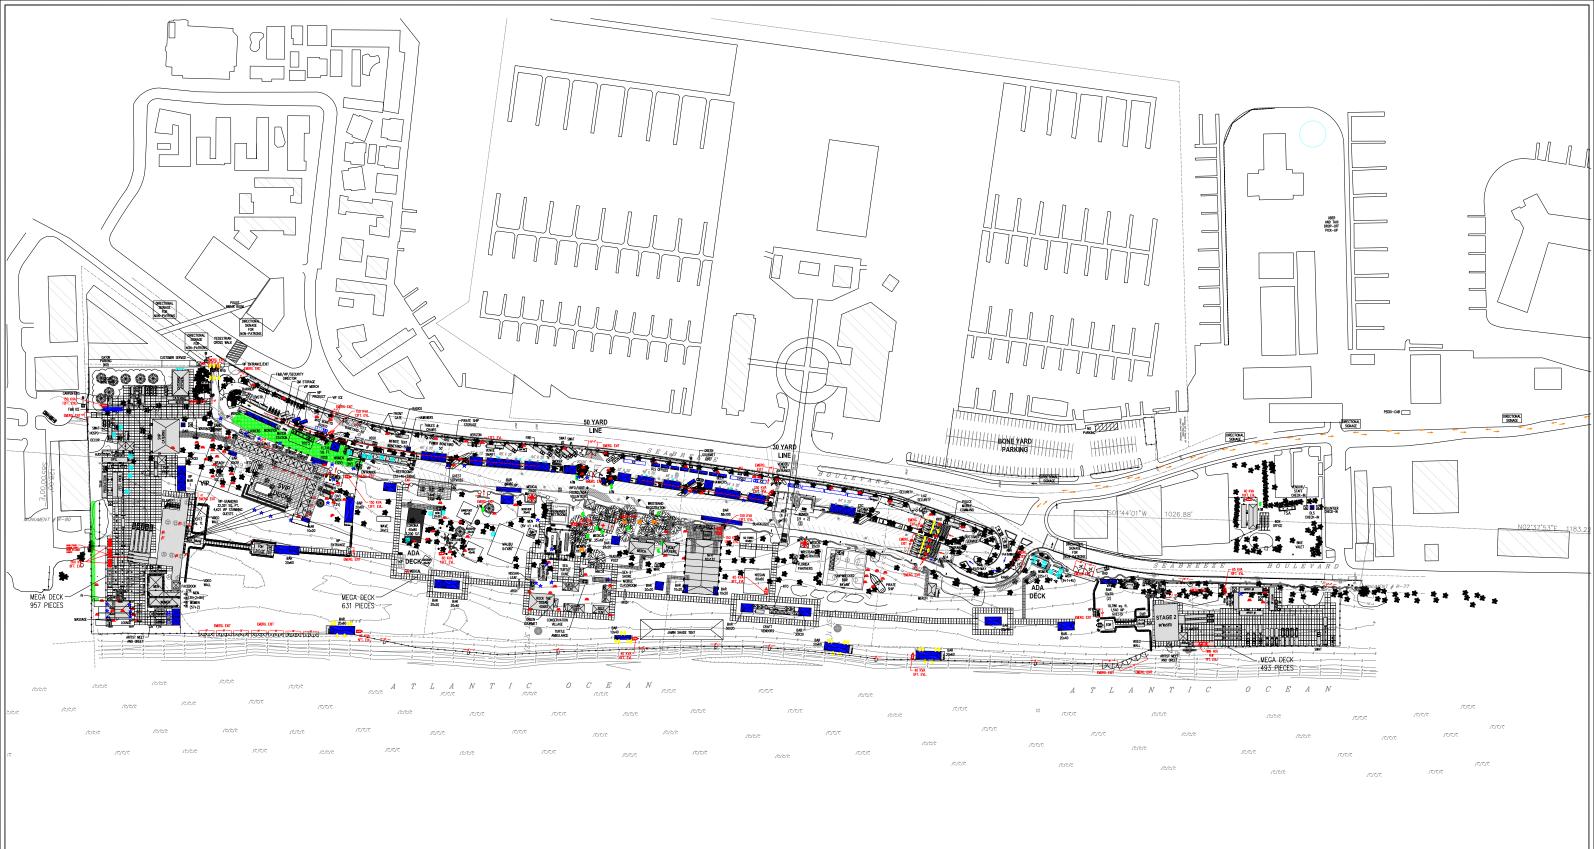

LEGEND

6'-6" X 13' MEGADECX 2,081 UNITS
42" X 42" ARMORDECX 1,384 UNITS N Page 4 of 14

File: < TORTUGA 04-10-19.DWG > Date: April 11, 2019

Tortuga
EVENT DATE: 2019
REV. DATE: 04-10-19 Fort Lauderdale Beach Park

CAM #25-0427

Exhibit 4

LIVE • NATION

Fort Lauderdale Beach Park

Brungardt Enterprises, L.L.C.

Aurora, Colorado www.b-ent.com

Brungardt Enterprises, L.L.C. Aurora, Colorado www.b-ent.com

Fort Lauderdale Beach Park