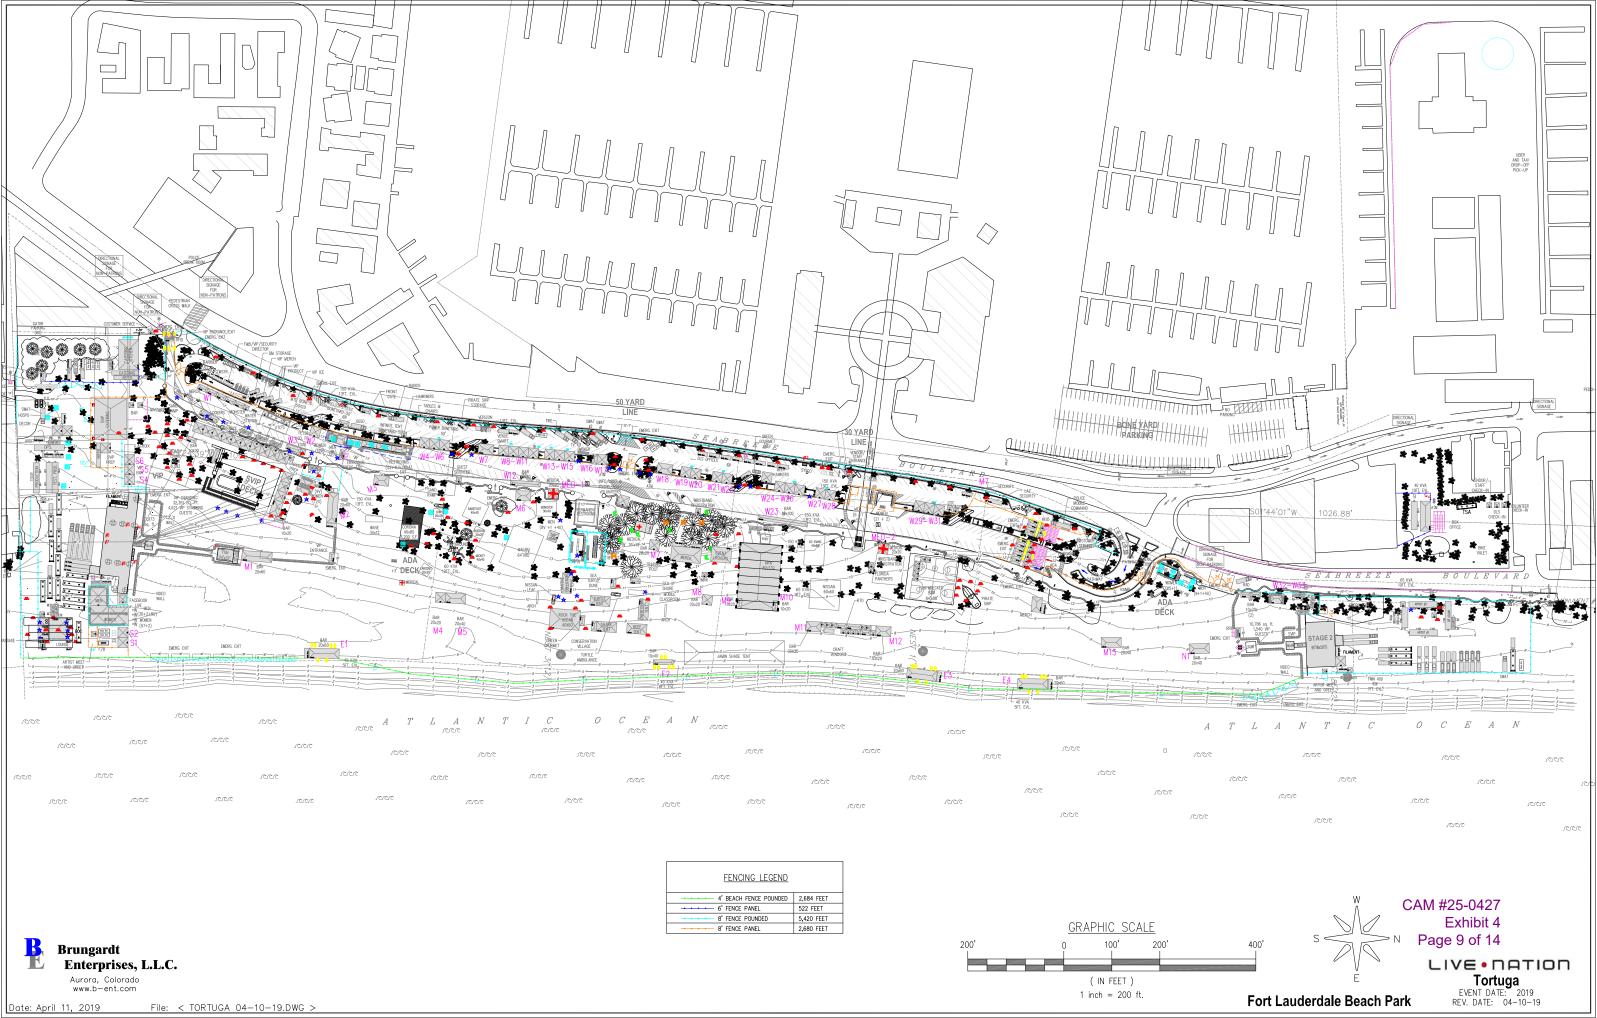

LEGEND



6'-6" X 13' MEGADECX 2,081 UNITS
42" X 42" ARMORDECX 1,384 UNITS N Page 4 of 14

File: < TORTUGA 04-10-19.DWG > Date: April 11, 2019

Tortuga
EVENT DATE: 2019
REV. DATE: 04-10-19 Fort Lauderdale Beach Park

CAM #25-0427

Exhibit 4

LIVE • NATION





Fort Lauderdale Beach Park

Brungardt Enterprises, L.L.C.

Aurora, Colorado www.b-ent.com







Brungardt Enterprises, L.L.C. Aurora, Colorado www.b-ent.com

Fort Lauderdale Beach Park





PARKING SPACE 288

SPONSOR PARKING 3 SEMI PARKING 2 BOX TRUCKS

> GENERAL SEMI PARKING 19

CAM #25-0427 Exhibit 4 Page 10 of 14

Tortuga
EVENT DATE: 2019
REV. DATE: 04-10-19

Brungardt
Enterprises, L.L.C.

Aurora, Colorado
www.b-ent.com







CAM #25-0427 Exhibit 4 N Page 12 of 14

Tortuga

EVENT DATE: 2019

REV. DATE: 04-10-19

Fort Lauderdale Beach Park

Brungardt
Enterprises, L.L.C.

Aurora, Colorado
www.b-ent.com

April 11, 2019 File: < TO

File: < TORTUGA 04-10-19.DWG >





CRAFT VENDERS
VILLAGE

CAM #25-0427 Exhibit 4 Page 13 of 14

Tortuga

EVENT DATE: 2019

REV. DATE: 04-10-19