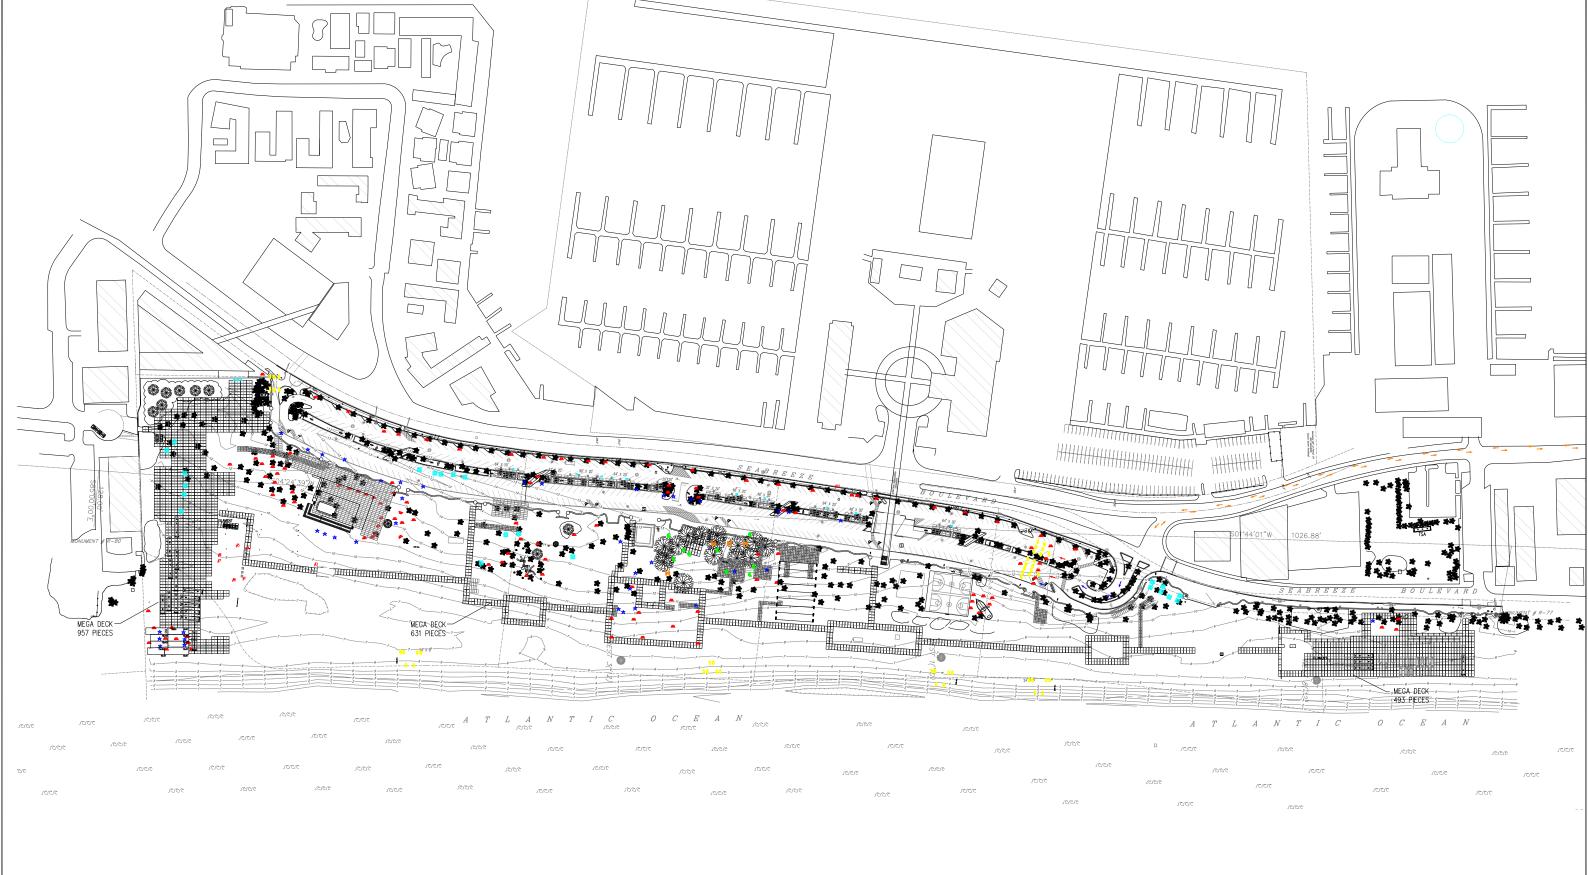

LEGEND

6'-6" X 13' MEGADECX 2,081 UNITS
42" X 42" ARMORDECX 1,384 UNITS N Page 4 of 14

File: < TORTUGA 04-10-19.DWG > Date: April 11, 2019

Tortuga
EVENT DATE: 2019
REV. DATE: 04-10-19 Fort Lauderdale Beach Park