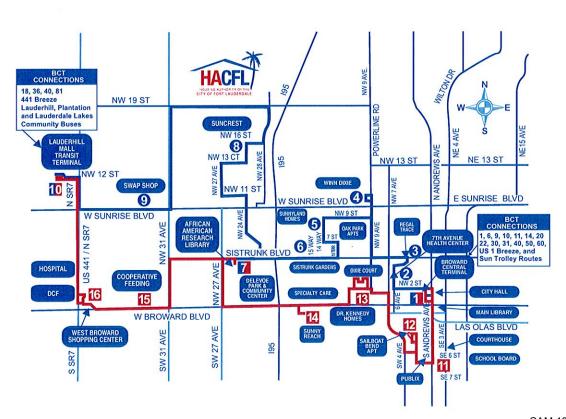

Attached, please find a copy of the HACFL timetable and map. As you can see, both routes extend outside of the City limits of Fort Lauderdale into Lauderhill (Lauderhill Mall) and Plantation. This constitutes approximately 32% of the route mileage that operate outside of the City's jurisdiction. In the HACFL's Mobility Management Plan study released in August 2011, it was discovered that only 7.7% of its riders were actually residents of HACFL properties. Therefore, we believe that since these routes serve a regional population, there should be a partnership with the county and the other jurisdictions to provide this much needed and popular service.

The Blue and Red routes have some of the highest ridership numbers in the county with 15.4 and 20.5 Passengers Per Hour (PPH), respectively, and serving an average of 6,400+ riders monthly. These routes are vital to the community in that they provide a free service to the area's low-income population, as well as the elderly. While there may be other routes that technically duplicate these routes, they may not provide the ease and convenience riders have enjoyed with the Blue and Red routes. The elimination of these routes will create an immediate negative impact in the community. Without additional funding from the County, this service will discontinue on October 1, 2012.

### FORT LAUDERDALE Blue and Red Routes Housing Authority

Community Bus Service Routes and Timetables

Effective: March 2011