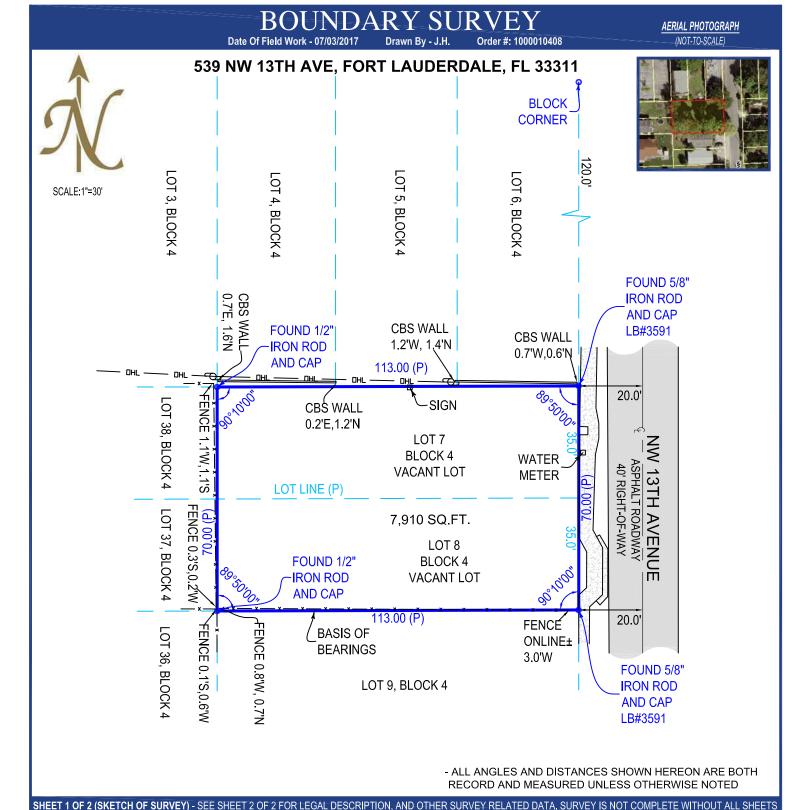

SHEET 1 OF 2 (SKETCH OF SURVEY) - SEE SHEET 2 OF 2 FOR LEGAL DESCRIPTION, AND OTHER SURVEY RELATED DATA, SURVEY IS NOT COMPLETE WITHOUT ALL SHEET

PHONE: 561.508.6272 FAX: 561.508.6309

4X: 561.508.6309 LB 8111

# **BOUNDARY SURVEY**

Date of Field Work: 07/03/2017

Drawn By: J.H.

Order #: 10408

## 539 NW 13TH AVE, FORT LAUDERDALE, FL 33311

#### **LEGAL DESCRIPTION:**

LOTS 7 AND 8, BLOCK 4, OF FIRST ADDITION TO TUSKEGEE PARK, ACCORDING TO THE PLAT THEREOF AS RECORDED IN PLAT BOOK 9, PAGE 65, OF THE PUBLIC RECORDS OF BROWARD COUNTY, FLORIDA.

#### **FLOOD ZONE:**

12011C0368H ZONE: B AH EFF. 8/18/2014

#### **SURVEY NOTES:**

- This survey is for conveyance purposes only and not intended for construction purposes without permission of this surveyor.
- NO NOTABLE CONDITIONS FOUND

#### **LEGEND**

A/C -AIR CONDITIONER
AL - ARC LENGTH
(C) -CALCULATED

D.E. -DRINAGE EASEMENT
(M) -MEASURED

P.O.B. -POINT OF BEGINNING
P.O.C. -POINT OF COMMENCING

P.B. -PLAT BOOK P.G. -PAGE

P.U.E. - PUBLIC UTILITY EASEMENT

R -RADIUS (R) -RECORD

U.E. -UTILITY EASEMENT

WM -WATER METER

\_x--FENCE

# -NUMBER -ASPHALT

> -CONCRETE -PAVER/BRICK

-PAVER/BRIG -WOOD

₩ -LIGHT POLE

✓ -WATER VALVE<sup>6</sup> -CENTER LINE

-CATCH BASIN

❤ -FIRE HYDRANT

→ -POLE→ -MANHOLE

-TOPOGRAPHIC ELEVATION

561.508.6272

www.NexGenSurveying.com

5601 Corporate Way Suite 103 West Palm Beach, FL 33407