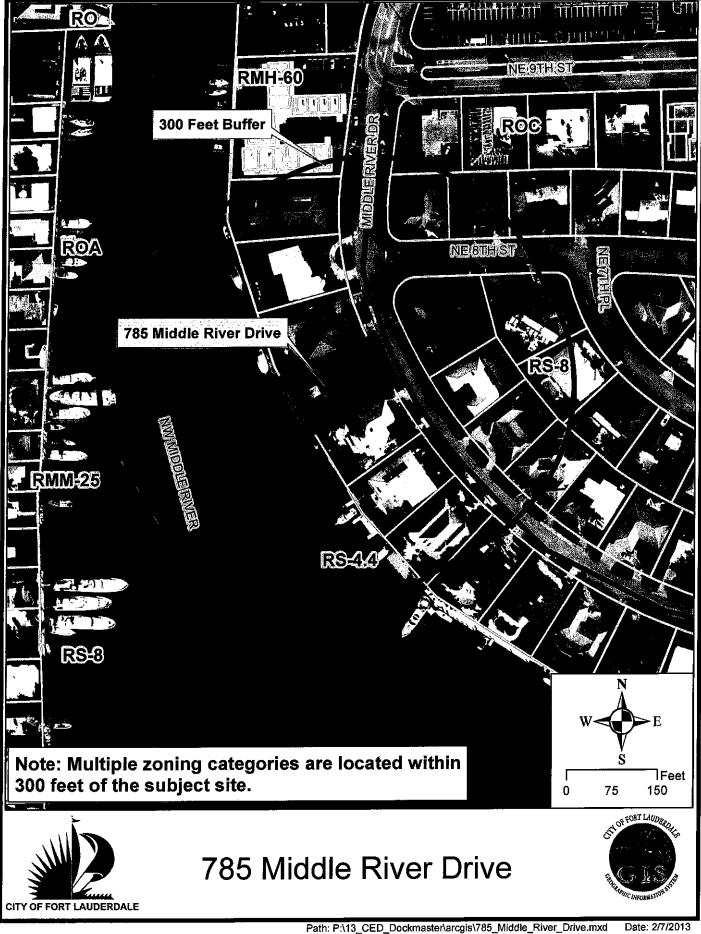

#### APPLICATION AND BACKGROUND INFORMATION

The applicant is requesting after the fact approval for two (2) piling clusters adjacent to a marginal dock, extending approximately 40' from the property line into the Middle River. The distances these structures extend from the property line into the waterway are shown in the summary description visual provided in **Exhibit 1** and summarized in Table 1 below:

#### PROPERTY LOCATION AND ZONING

The property is located within the RS-4.4 Zoning District. It is situated on the eastern shoreline of the Middle River where the overall average width between property lines from shoreline to shoreline is approximately +/- 440', according to the summary description/visual provided in **Exhibit 1**. The distance from the outermost existing piling clusters to the 30% line of the Middle River is approximately 92 feet.

This is an after the fact waiver request for two (2) double pile clusters. As measured from the line along the face of the existing seawall, the two (2) double pile clusters will encroach approximately 40' into the Middle River. As this distance is greater than the allowable 25' from the property line, the double clusters will require a waiver. None of the structures extend beyond 30% the width of the waterway and all structures. These pilings allow for safe tie-off of my vessel during inclement weather, wake and surge. This is for my personal boat.

The following three (3) matters provide justification for the waiver request:

- 1. The piles are necessary for safely mooring of my vessel, especially during high wind events and severe weather.
- 2. All structures will not exceed 30% of the width of the waterway.
- 3. Due to extraordinary width of the waterway at this location (+/-390' 490') to the opposite shoreline, the pilings will not impede local navigation with the Middle River.