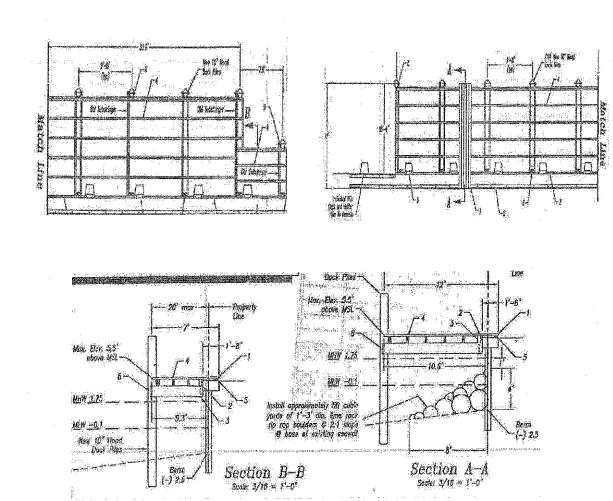

#### PROPERTY LOCATION AND ZONING

The property is located within the RS-4.4 Zoning District. It is situated on the eastern shoreline of the Middle River where the overall average width between property lines from shoreline to shoreline is approximately +/- 440', according to the summary description/visual provided in **Exhibit 1**. The distance from the outermost existing piling clusters to the 30% line of the Middle River is approximately 92 feet.

#### Typical Dock Installation Details

Exhibit VI Zoning Aerial