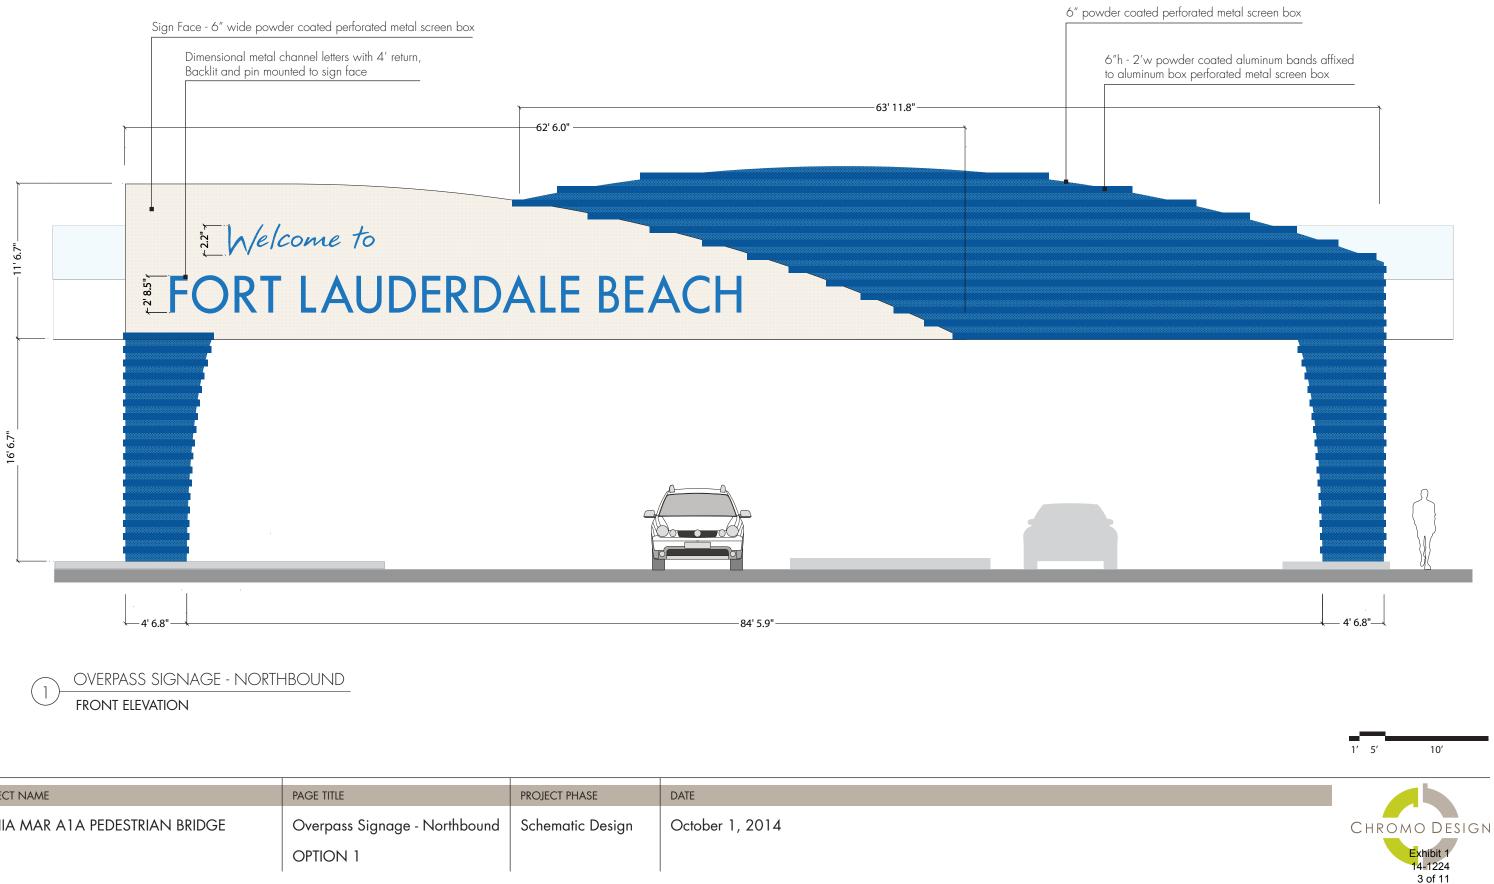

# SIGNAGE ATTACHED TO EXISTING OVERPASS STRUCTURE

Exhibit 1 14-1224 2 of 11

| PROJECT NAME                    | PAGE TITLE                                | PROJECT PHASE    | DATE            |
|---------------------------------|-------------------------------------------|------------------|-----------------|
| BAHIA MAR A1A PEDESTRIAN BRIDGE | Overpass Signage - Northbound<br>OPTION 1 | Schematic Design | October 1, 2014 |