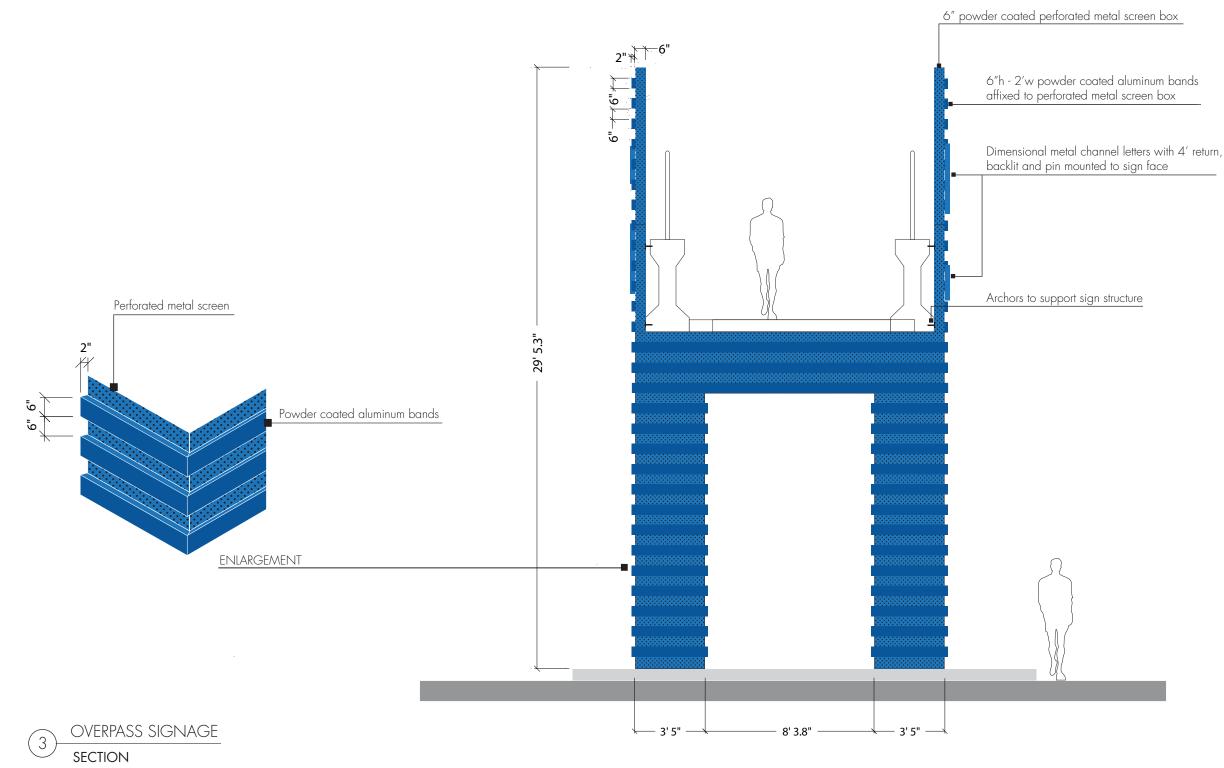

| PROJECT NAME                    | PAGE TITLE                             | PROJECT PHASE    | DATE            |
|---------------------------------|----------------------------------------|------------------|-----------------|
| BAHIA MAR A1A PEDESTRIAN BRIDGE | Overpass Signage - Section<br>OPTION 1 | Schematic Design | October 1, 2014 |