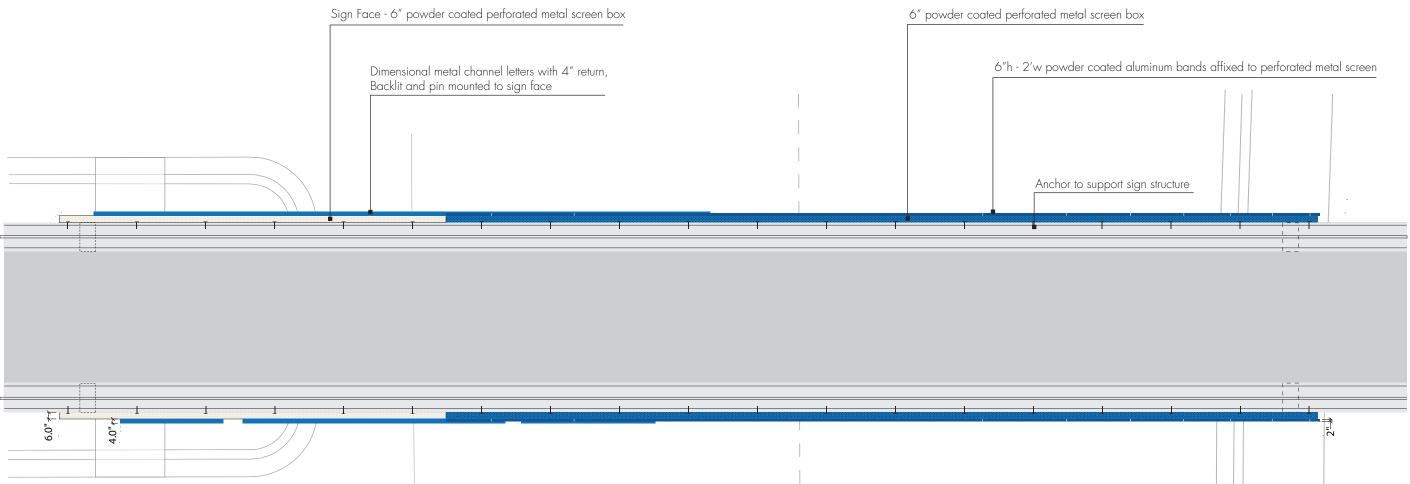

# SIGNAGE ATTACHED TO EXISTING OVERPASS STRUCTURE

Exhibit 1 14-1224 2 of 11

| PROJECT NAME                    | PAGE TITLE                                | PROJECT PHASE    | DATE            |
|---------------------------------|-------------------------------------------|------------------|-----------------|
| BAHIA MAR A1A PEDESTRIAN BRIDGE | Overpass Signage - Northbound<br>OPTION 1 | Schematic Design | October 1, 2014 |