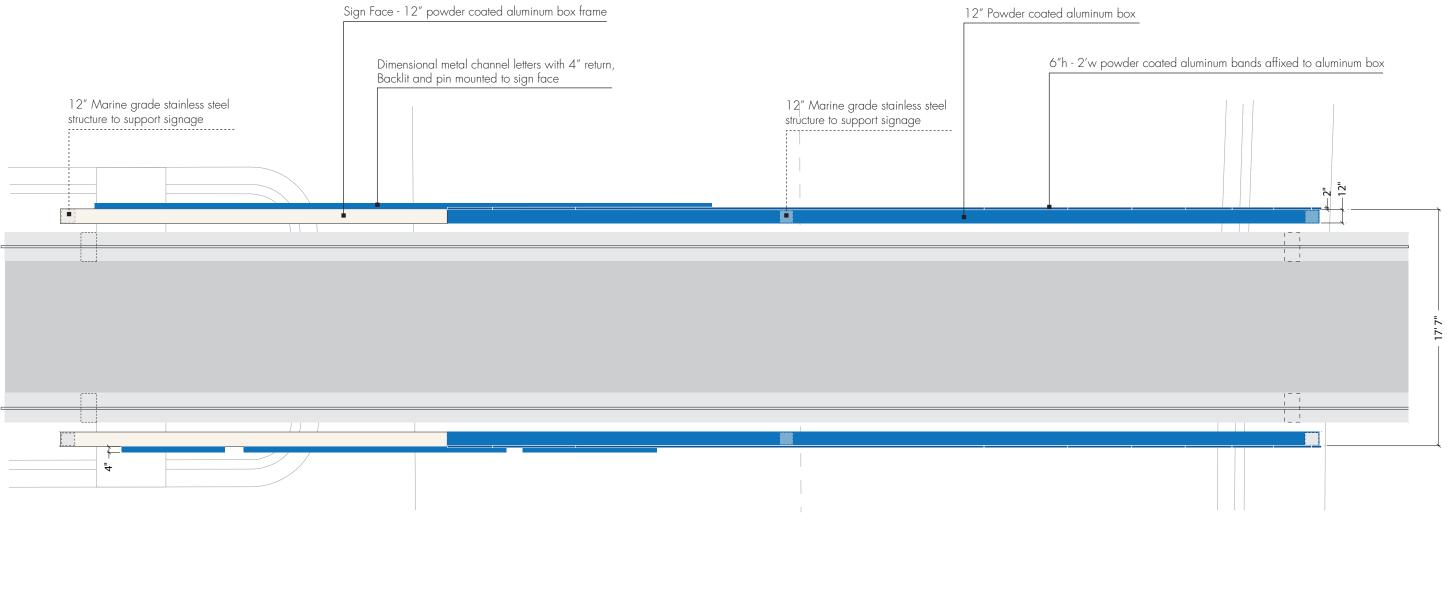

## STRUCTURE TO SUPPORT THE SIGNAGE

Exhibit 1 14-1224 7 of 11

| PROJECT NAME                    | PAGE TITLE                                | PROJECT PHASE    | DATE          |
|---------------------------------|-------------------------------------------|------------------|---------------|
| BAHIA MAR A1A PEDESTRIAN BRIDGE | Overpass Signage - Northbound<br>OPTION 2 | Schematic Design | October, 2014 |

## 6"h - 2'w powder coated aluminum bands affixed to aluminum box

Dimensional metal channel letters with 4' return, Backlit and pin mounted to sign face

| PROJECT NAME                    | PAGE TITLE                              | PROJECT PHASE    | DATE            |
|---------------------------------|-----------------------------------------|------------------|-----------------|
| BAHIA MAR A1A PEDESTRIAN BRIDGE | Overpass Signage - Top View<br>OPTION 2 | Schematic Design | October 1, 2014 |