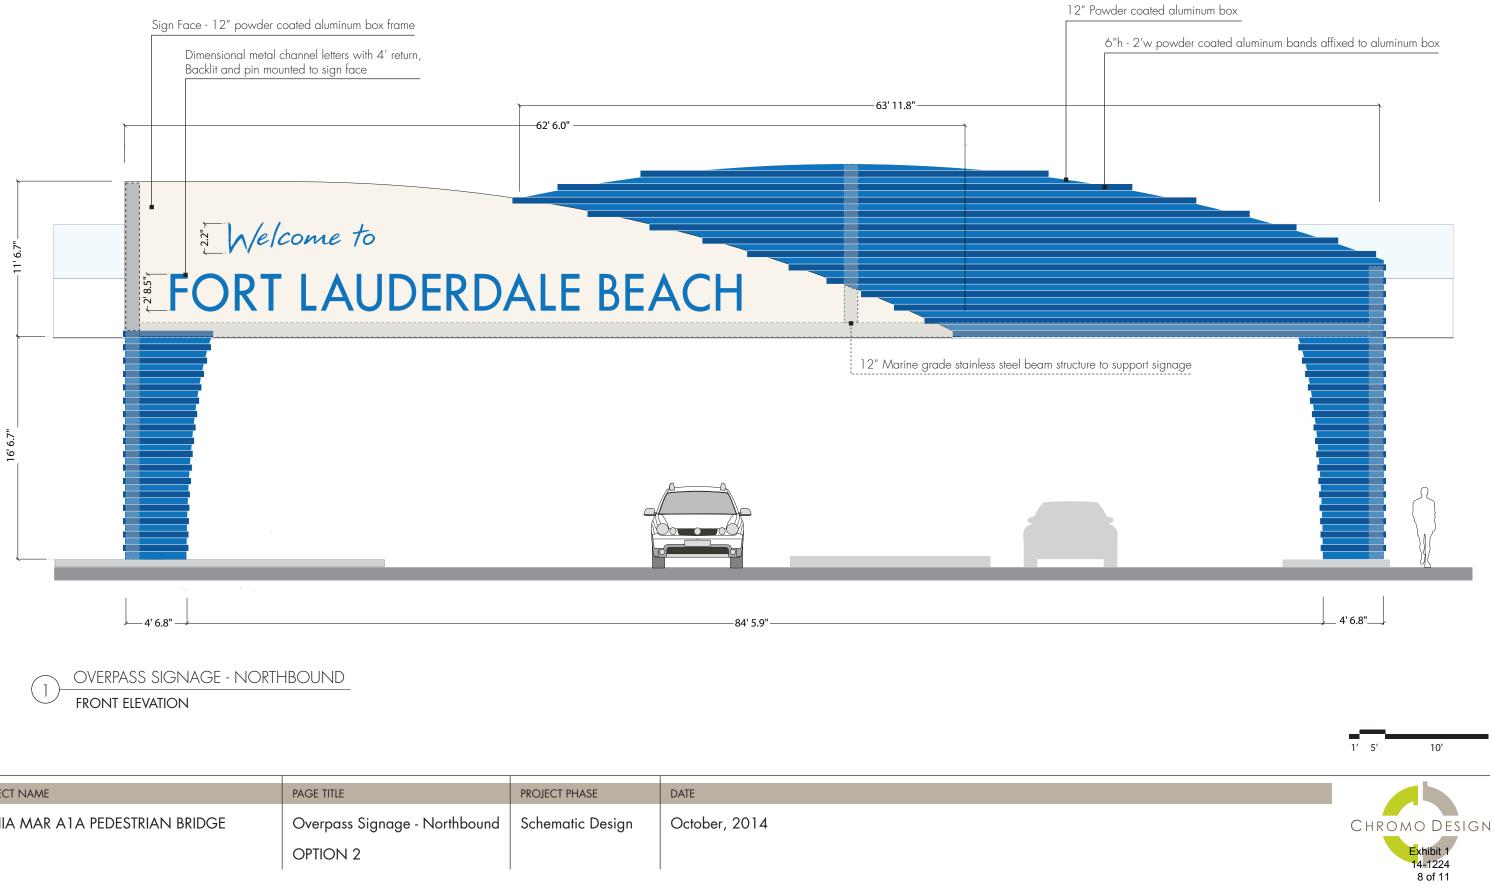

## STRUCTURE TO SUPPORT THE SIGNAGE

Exhibit 1 14-1224 7 of 11

| PROJECT NAME                    | PAGE TITLE                                | PROJECT PHASE    | DATE          |
|---------------------------------|-------------------------------------------|------------------|---------------|
| BAHIA MAR A1A PEDESTRIAN BRIDGE | Overpass Signage - Northbound<br>OPTION 2 | Schematic Design | October, 2014 |