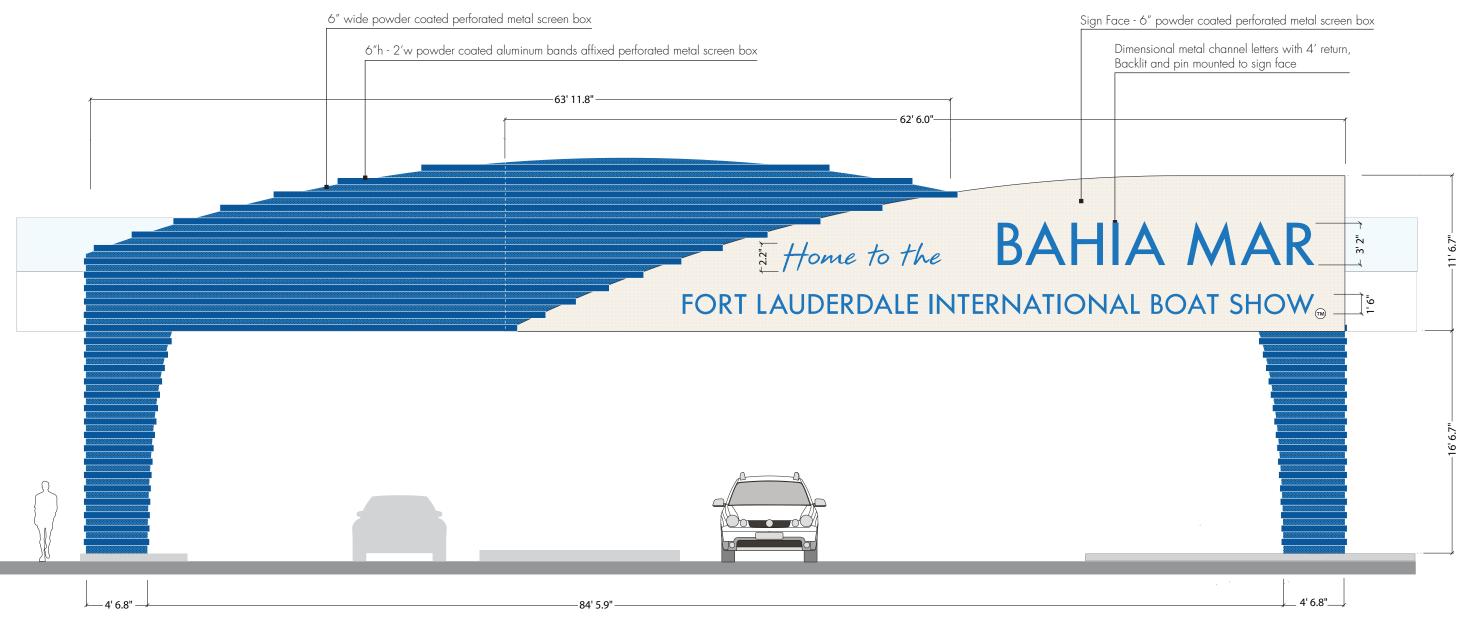

OVERPASS SIGNAGE - SOUTHBOUND 2 FRONT ELEVATION

PROJECT NAME PAGE TITLE PROJECT PHASE DATE Overpass Signage - Southbound Schematic Design BAHIA MAR A1A PEDESTRIAN BRIDGE October 1, 2014 OPTION 1

10′

1′ 5′