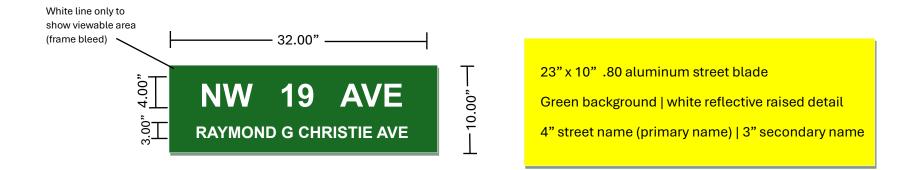

|                          |                                     |    |            | \$0.00     |
|                              | L                        |                                     |    | SUBTOTAL   | \$1,757.00 |
|                              | THIS PROPOSA             | L INCLUDES THE CONDITIONS NOTED:    |    | TAX RATE   |            |
|                              | Enter conditions<br>here |                                     |    | SALES TAX  | \$0.00     |
|                              |                          |                                     |    | OTHER      |            |
|                              |                          |                                     |    | TOTAL      | \$1,757.00 |

Sign Below to Accept Quote:

Authorized Rep

Date