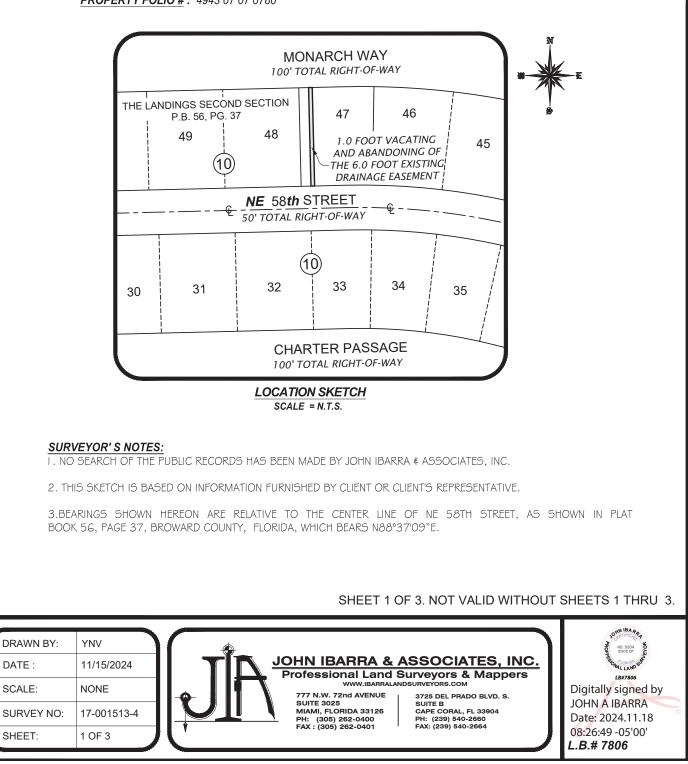

PROPERTY ADDRESS: 3201 NE 58TH STREET, FORT LAUDERDALE, FL 33308 PROPERTY FOLIO #: 4943 07 07 0780

CAM #25-0169 Exhibit 4 Page 1 of 3