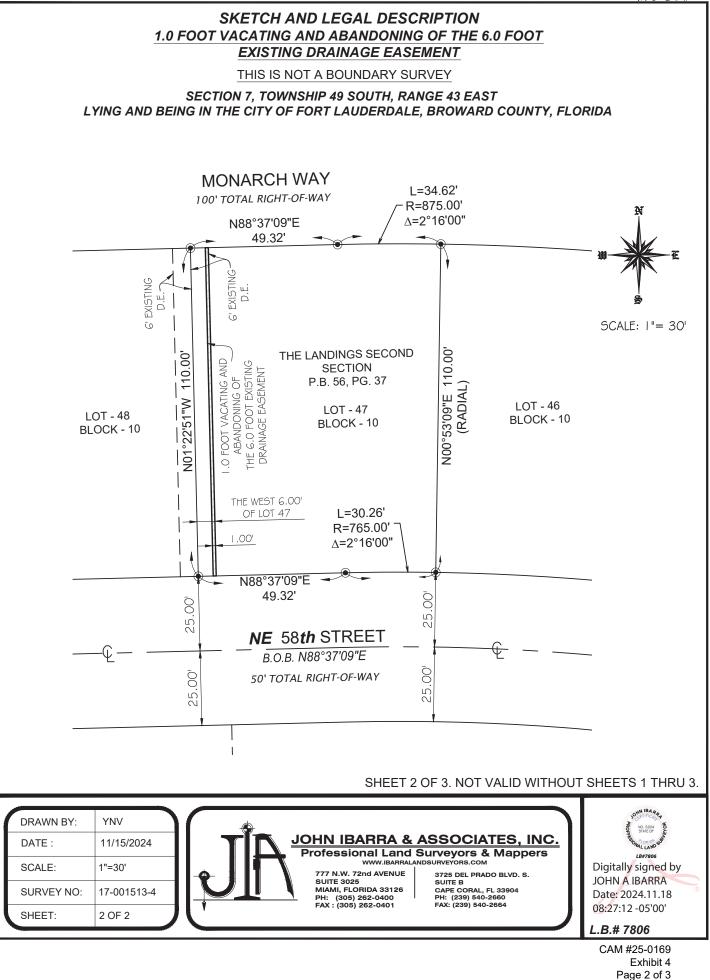

# SKETCH AND LEGAL DESCRIPTION <u>1.0 FOOT VACATING AND ABANDONING OF THE 6.0 FOOT</u> <u>EXISTING DRAINAGE EASEMENT</u>

THIS IS NOT A BOUNDARY SURVEY

SECTION 7, TOWNSHIP 49 SOUTH, RANGE 43 EAST LYING AND BEING IN THE CITY OF FORT LAUDERDALE, BROWARD COUNTY, FLORIDA

# SKETCH AND LEGAL DESCRIPTION 1.0 FOOT VACATING AND ABANDONING OF THE 6.0 FOOT EXISTING DRAINAGE EASEMENT

THIS IS NOT A BOUNDARY SURVEY

### SECTION 7, TOWNSHIP 49 SOUTH, RANGE 43 EAST LYING AND BEING IN THE CITY OF FORT LAUDERDALE, BROWARD COUNTY, FLORIDA

# LEGAL DESCRIPTION:

A PORTION OF LOT 47, BLOCK 10, OF THE LANDINGS SECOND SECTION, ACCORDING TO THE PLAT THEREOF, AS RECORDED IN PLAT BOOK 56, PAGE 37, OF THE PUBLIC RECORDS OF BROWARD COUNTY, FLORIDA. BEING MORE PARTICULARLY DESCRIBED AS FALLOWS:

THE EAST 1.00 FOOT OF THE WEST 6.00 FEET OF SAID LOT 47.

ALL OF THE ABOVE CONTAINING APPROXIMATELY 110 SQUARE FEET.