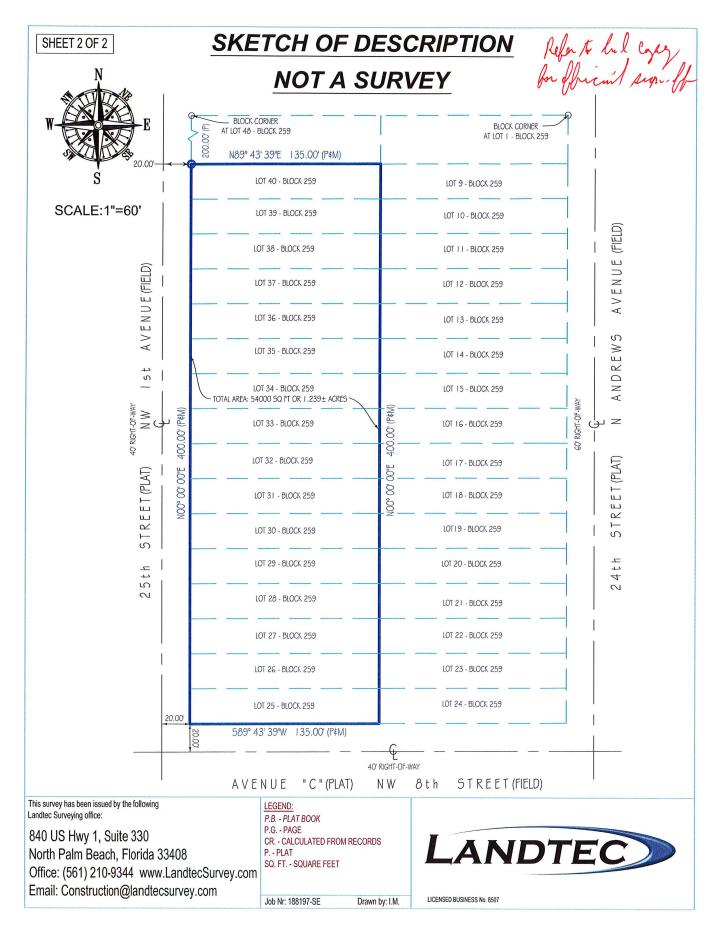

## SKETCH OF DESCRIPTION NOT A SURVEY

Refer to her copy for fficial sup off

REZONING FROM RESIDENTIAL MULTIFAMILY MID RISE/MEDIUM HIGH DENSITY DISTRICT (RMM-25) AND EXCLUSIVE USE PARKING (X-P) TO NORTHWEST REGIONAL ACTIVITY CENTER - MIXED USE NORTH EAST (NWRAC-MUNE)

LEGAL DESCRIPTION:

LOTS 25 THROUGH 40 IN BLOCK 259 OF PROGRESSO, ACCORDING TO THE PLAT THEREOF RECORDED IN PLAT BOOK 2, PAGE 18, OF THE PUBLIC RECORDS OF DADE COUNTY, FLORIDA; SAID LANDS SITUATE, LYING AND BEING IN BROWARD COUNTY, FLORIDA

## **GENERAL NOTES:**

1. THIS DOCUMENT IS NOT A SURVEY AND IS NOT BASED ON ANY FIELD WORK.

2. GRAPHIC REPRESENTATIONS MAY HAVE BEEN EXAGGERATED TO MORE CLEARLY ILLUSTRATE MEASURED RELATIONSHIPS - DIMENSIONS SHALL HAVE PRECEDENCE OVER SCALED POSITIONS.

3. UNDERGROUND IMPROVEMENTS HAVE NOT BEEN LOCATED EXCEPT AS SPECIFICALLY SHOWN - IF ANY.

CAM #24-0468 Exhibit 3 Page 1 of 2