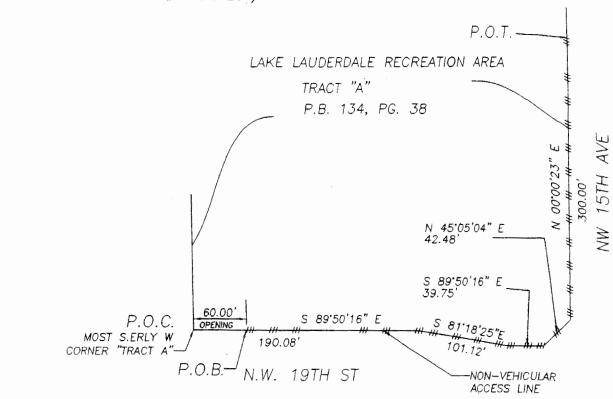

# EXHIBIT "B" SKETCH AND DESCRIPTION

(LEGAL DESCRIPTION OF OLD NON-VEHICULAR ACCESS LINE, THIS IS <u>NOT</u> A SURVEY OR PART THEREOF)

DESCRIPTION: OLD NON-VEHICULAR ACCESS LINE

A PORTION OF THE BOUNDARY OF TRACT "A", "LAKE LAUDERDALE RECREATION AREA", ACCORDING TO THE PLAT THEREOF, RECORDED IN PLAT BOOK 134, PAGE 38, OF THE PUBLIC RECORDS OF BROWARD COUNTY, FLORIDA, BEING DESCRIBED

COMMENCING AT THE MOST SOUTHERLY WEST CORNER OF SAID TRACT "A"; THENCE SOUTH 89'50'16" EAST, ALONG THE SOUTH LINE OF SAID TRACT "A", A DISTANCE OF 60.00 FEET TO THE POINT OF BEGINNING; THENCE CONTINUE ALONG THE LAST DESCRIBED COURSE A DISTANCE OF 190.08 FEET; THENCE SOUTH 81"18'25" EAST A DISTANCE OF 101.12 FEET; THENCE SOUTH 89'50'16" EAST A DISTANCE OF 39.75 FEET; THENCE NORTH 45'05'04" EAST A DISTANCE OF 42.48 FEET. THE LAST THREE DESCRIBED COURSES BEING ALONG THE SOUTHERLY BOUNDARIES OF SAID TRACT "A"; THENCE NORTH 00'00'23" EAST ALONG AN EAST LINE OF SAID TRACT "A", A DISTANCE OF 300.00 FEET TO THE POINT OF TERMINATION OF THIS DESCRIBED LINE.

SAID LANDS SITUATE, LYING AND BEING IN THE CITY OF FORT LAUDERDALE, BROWARD COUNTY, FLORIDA.

DENOTES POINT OF COMMENCEMENT

P.B. DENOTES PLAT BOOK

PG. DENOTES PAGE NOT VALID UNLESS SIGNED AND SEALED WITH A RAISED SURVEYOR'S SEAL

P.O.T. DENOTES POINT OF TERMINATION P.O.B. DENOTES POINT OF BEGINNING P.O.C.