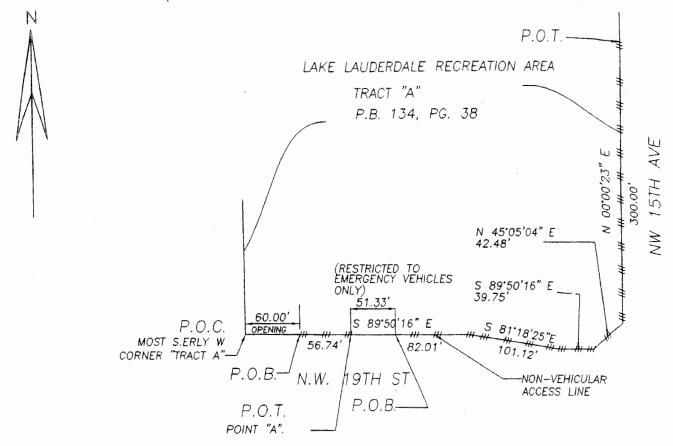

# SKETCH AND DESCRIPTION

THIS IS NOT A SURVEY (LEGAL DESCRIPTION OF NEW NON-VEHICULAR ACCESS LINE)

DESCRIPTION: NEW NON-VEHICULAR ACCESS LINE

A PORTION OF THE BOUNDARY OF TRACT "A", "LAKE LAUDERDALE RECREATION AREA", ACCORDING TO THE PLAT THEREOF, RECORDED IN PLAT BOOK 134, PAGE 38, OF THE PUBLIC RECORDS OF BROWARD COUNTY, FLORIDA, BEING DESCRIBED AS:

COMMENCING AT THE MOST SOUTHERLY WEST CORNER OF SAID TRACT "A"; THENCE SOUTH 89'50'16" EAST, ALONG THE SOUTH LINE OF SAID TRACT "A", A DISTANCE OF 60.00 FEET TO THE POINT OF BEGINNING; THENCE CONTINUE ALONG THE LAST DESCRIBED COURSE A DISTANCE OF 56.74 FEET TO A POINT HEREINAFTER KNOWN AS POINT "A", SAID POINT BEING A POINT OF TERMINATION;

#### TOGETHER WITH:

COMMENCING AT SAID POINT "A"; THENCE SOUTH 89°50'16" EAST, ALONG THE SOUTH LINE OF SAID TRACT "A", A DISTANCE OF 51.33 FEET TO THE POINT OF BEGINNING; THENCE CONTINUE ALONG THE LAST DESCRIBED COURSE A DISTANCE OF 82.01 FEET; THENCE SOUTH 81°18'25" EAST A DISTANCE OF 101.12 FEET; THENCE SOUTH 89°50'16" EAST A DISTANCE OF 39.75 FEET; THENCE NORTH 45°05'04" EAST A DISTANCE OF 42.48 FEET, THE LAST THREE DESCRIBED COURSES BEING ALONG THE SOUTHERLY BOUNDARIES OF SAID TRACT "A"; THENCE NORTH 00°00'23" EAST ALONG AN EAST LINE OF SAID TRACT "A", A DISTANCE OF 300.00 FEET TO THE POINT OF TERMINATION OF THIS DESCRIBED LINE.

SAID LANDS SITUATE, LYING AND BEING IN THE CITY OF FORT LAUDERDALE, BROWARD COUNTY, FLORIDA.

DENOTES POINT OF TERMINATION P.O.T.NOT VALID UNLESS SIGNED AND SEALED P.O.B. DENOTES POINT OF BEGINNING DENOTES POINT OF COMMENCEMENT WITH A RAISED SURVEYOR'S SEAL. P.O.C. P.B. DENOTES PLAT BOOK CITY OF FORT LAUDERDALE DENOTES PAGE PG. LAKE LAUDERDALE RECREATION AREA P.B. 134, PG. 38 BROWARD COUNTY RECORDS ANTHONY R. IRVINE ENGINEERING DATE: 11/10/1 PROFESSIONAL SURVEYOR AND MAPPER NO.4420 BY: T.I. STATE OF FLORIDA DIVISION CHK'D KTC SCALE:1"=100