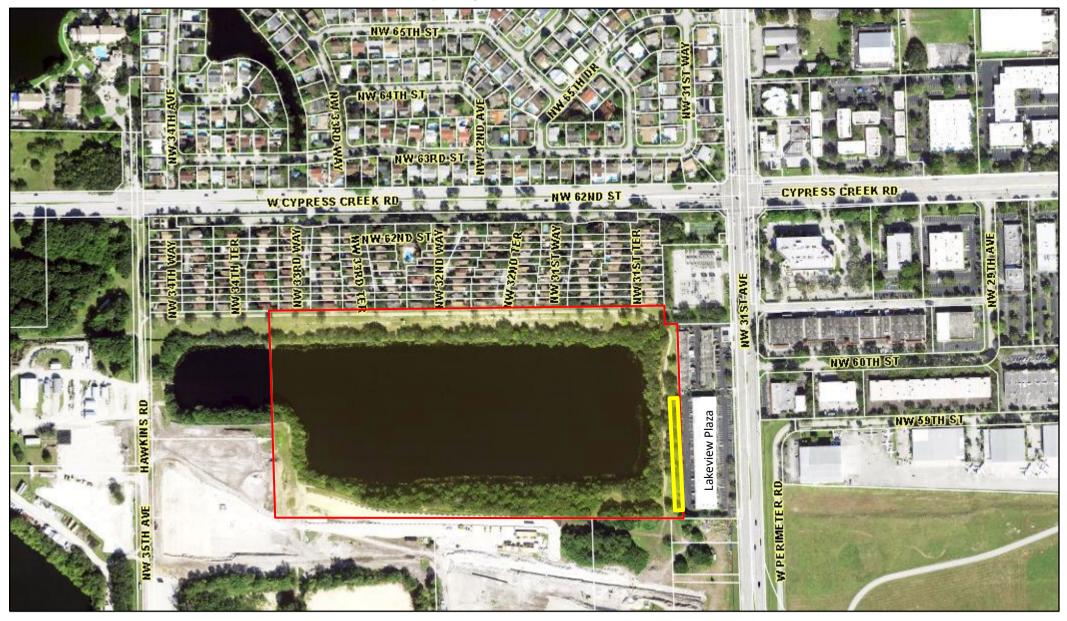

Property Id: 494207061620



Leased portion in yellow

## SKETCH AND DESCRIPTION

THIS IS NOT A FIELD SURVEY LOCATION MAP (NOT TO SCALE) 1380 A IIJCST. (CYPRESS CREEK RD.) 62nd S.R.D. WAY 33 WAY 31st WAY ERR Blk.96 TRACT 8 TRACT 7 TRACT "C TRACT TRACT "B" ė PARCEL CITY OF FORT LAUDERDALE 655

TRACT 9

ST.

56th



## **DESCRIPTION:**

TRACT 10

N.W.

A PORTION OF TRACT "B" "PALM AIRE VILLAGE  $4^{TH}$  SECTION", ACCORDING TO THE PLAT THEREOF, RECORDED IN PLAT BOOK 96, PAGE 35, OF THE PUBLIC RECORDS OF BROWARD COUNTY, FLORIDA, BEING MORE PARTICULARLY DESCRIBED BELOW.

**PROSPECT** 

**FIELD** 

LOCATION OF SKETCH -

RD.

COMMENCING AT THE SOUTHEAST CORNER OF SAID TRACT "B"; THENCE N 01\*29'21" W ALONG THE EAST LINE OF SAID TRACT "B", A DISTANCE OF 47.83 FEET TO THE POINT OF BEGINNING; THENCE CONTINUING N 01\*29'21" W