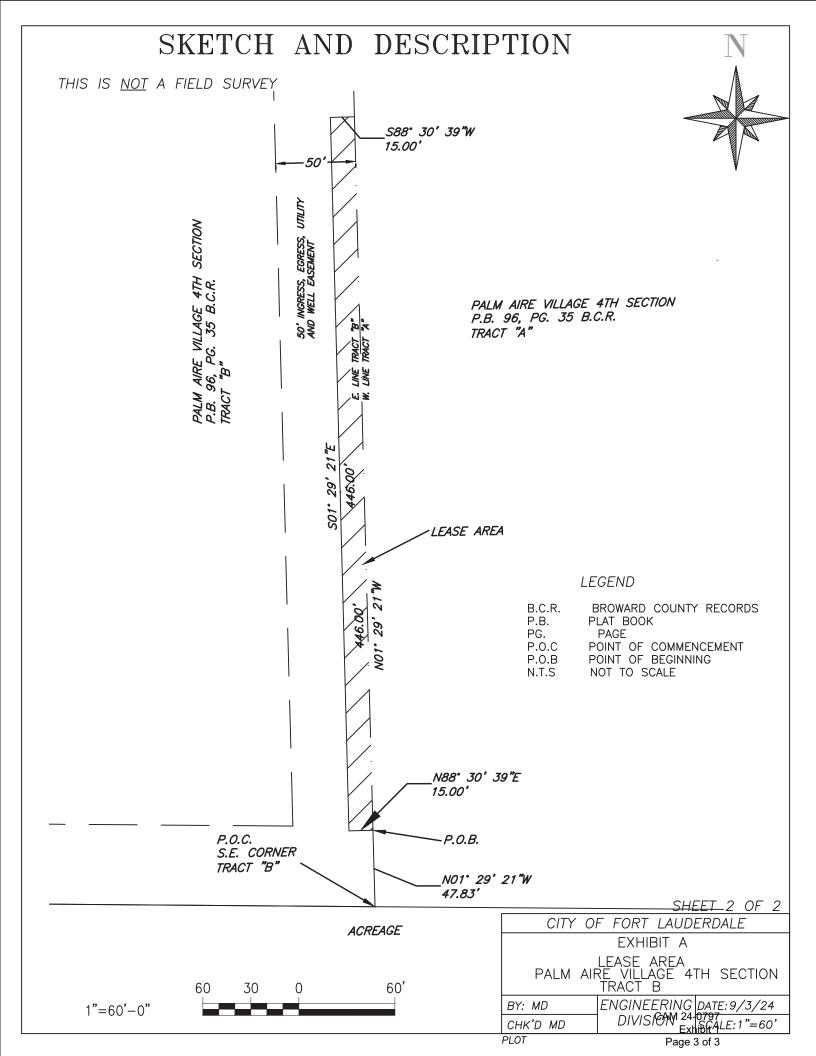

## **DESCRIPTION:**

TRACT 10

N.W.

A PORTION OF TRACT "B" "PALM AIRE VILLAGE  $4^{TH}$  SECTION", ACCORDING TO THE PLAT THEREOF, RECORDED IN PLAT BOOK 96, PAGE 35, OF THE PUBLIC RECORDS OF BROWARD COUNTY, FLORIDA, BEING MORE PARTICULARLY DESCRIBED BELOW.

**PROSPECT** 

**FIELD** 

LOCATION OF SKETCH -

RD.

COMMENCING AT THE SOUTHEAST CORNER OF SAID TRACT "B"; THENCE N 01\*29'21" W ALONG THE EAST LINE OF SAID TRACT "B", A DISTANCE OF 47.83 FEET TO THE POINT OF BEGINNING; THENCE CONTINUING N 01\*29'21" W ALONG THE LAST DESCRIBED COURSE, A DISTANCE OF 446.00 FEET; THENCE S 88'30'39" W, A DISTANCE OF 15.00 FEET; THENCE S 01\*29'21" E ALONG A LINE PARALLEL WITH AND 15.00 FEET WEST OF, AS MEASURED AT RIGHT ANGLES, THE EAST LINE OF SAID TRACT "B", A DISTANCE OF 446.00 FEET; THENCE N 88'30'39" E, A DISTANCE OF 15.00 FEET TO THE POINT OF BEGINNING.

SAID LANDS SITUATE, LYING AND BEING IN BROWARD COUNTY, FLORIDA. CONTAINING 6,690 SQUARE FEET MORE OR LESS.

SHEET 1 OF 2

CITY OF FORT LAUDERDALE

EXHIBIT A

LEASE AREA

PALM AIRE VILLAGE 4TH SECTION

TRACT B

BY: MD

ENGINEERING DATE: 9/3/24