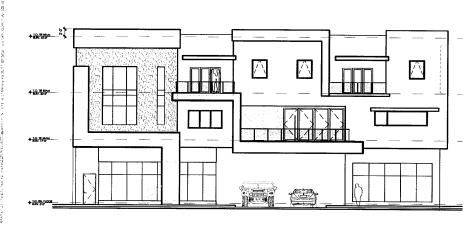

CAM #25-0331 Exhibit 4 Page 10 of 12

interior courtyard elevation (facing north)

interior courtyard elevation (facing south)

WEEKS DEVELOPMENT HOLDINGS-CONCEPTUAL DESIGN: Mixed-Use Development, 2219 N.W. 6th Street, Fort Lauderdale, Florida