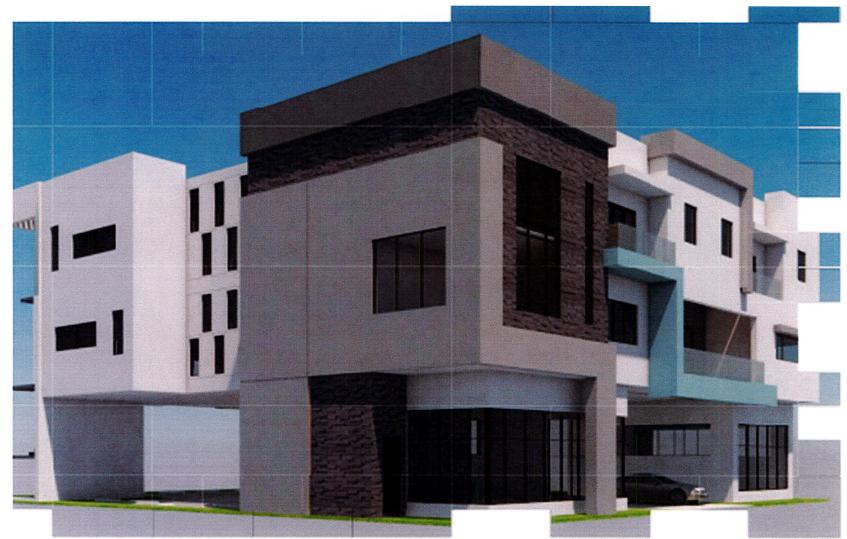

Proposed Building Exterior Elevations (Courtyard)

CAM #25-0331 Exhibit 4 Page 11 of 12

project perspective facing north from sistrunk boulevard (south elevation)

project perspective facing northwest from sistrunk boulevard

WEEKS DEVELOPMENT HOLDINGS-CONCEPTUAL DESIGN: Mixed-Use Development, 2219 N.W. 6th Street, Fort Lauderdale, Florida

project perspective facing southwest from rear yard area

Project Renderings (3Dimensional Perspectives)