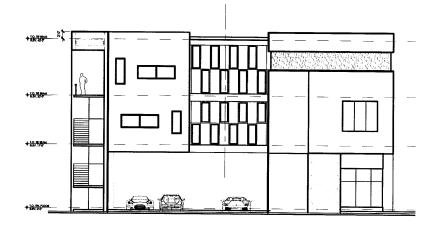

CAM #25-0331 Exhibit 4 Page 10 of 12

interior courtyard elevation (facing north)

interior courtyard elevation (facing south)

WEEKS DEVELOPMENT HOLDINGS-CONCEPTUAL DESIGN: Mixed-Use Development, 2219 N.W. 6th Street, Fort Lauderdale, Florida