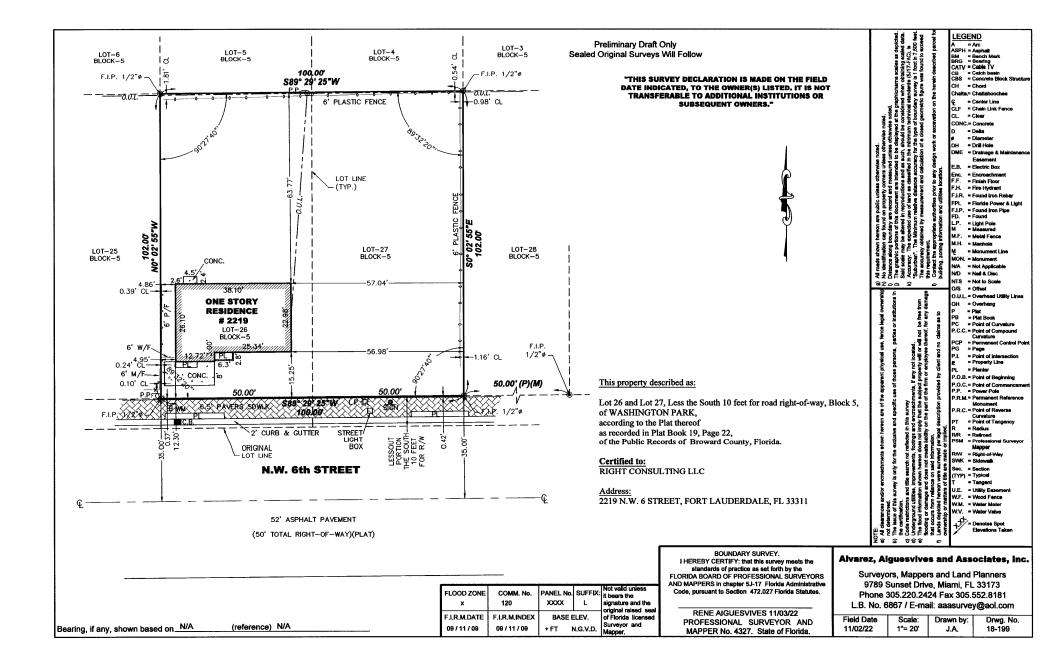

## Exhibit 4



CAM #25-0331 Exhibit 4 Page 2 of 12



project perspective facing north from sistrunk boulevard (south elevation)

CAM #25-0331 Exhibit 4 Page 3 of 12



project perspective facing northeast from sistrunk boulevard





CAM #25-0331 Exhibit 4 Page 6 of 12



CAM #25-0331 Exhibit 4 Page 7 of 12



CAM #25-0331 Exhibit 4 Page 8 of 12



CAM #25-0331 Exhibit 4 Page 9 of 12







left-side / west elevation



front / south elevation



right-side / east elevation



CAM #25-0331 Exhibit 4 Page 10 of 12



interior courtyard elevation (facing north)



interior courtyard elevation (facing south)

WEEKS DEVELOPMENT HOLDINGS-CONCEPTUAL DESIGN: Mixed-Use Development, 2219 N.W. 6th Street, Fort Lauderdale, Florida

No copies, innemissions, reproductions, or electronic revisions of any portions of these deweings in whole or in part shall be made without the expressed writing permission of XAP architecture, hc. All designs / artistic expressions indicated in these deweings are the scale account of XAP erchitect