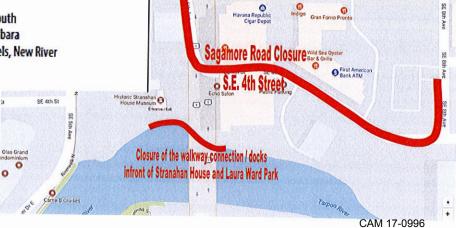

## Stranahan House, Laura Ward and Sagamore Road

Closed 7 a.m. to 10 p.m.

Closure S.E. 4th Street (South of Las Olas Blvd.) Between S.E. 6th to the west side of S.E. 8th Avenue

E Las Olas Blvo

Exhibit 5a Page 1 of 1