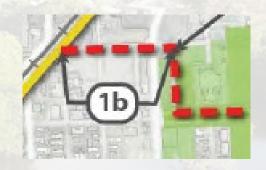

## **Mobility Hub North Extension**

- Design:
  - Started: June 2023
  - 30% Plans: July 2023
  - 90% Design: September 2023
  - Completed: November 2023
- Estimated Construction Cost: \$830,000
- Planned Funding Sources:
  - Parks Bond: \$608,000
  - MPO: \$222,000

 ${\it Proposed}$  : The one-way drive lane is to be replaced with a 12' wide multiuse trail outside the FEC right-of-way.