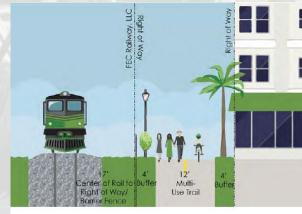

## **Mobility Hub North Extension**

- Design:
  - Started: June 2023
  - 30% Plans: July 2023
  - 90% Design: September 2023
  - Completed: November 2023
- Estimated Construction Cost: \$830,000
- Planned Funding Sources:
  - Parks Bond: \$608,000
  - MPO: \$222,000

 ${\it Proposed}$  : The one-way drive lane is to be replaced with a 12' wide multiuse trail outside the FEC right-of-way.