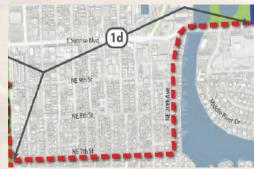

## Mobility Hub to Carter Park

- Design:
  - Started: June 2023
  - 30% Plans: September 2023
  - Public Meeting: October 2023
  - 60% Plans: December 2023
  - Estimated Completion: June 2024
- Estimated Construction Cost: \$2,048,756
- Potential Funding Source: Parks Bond