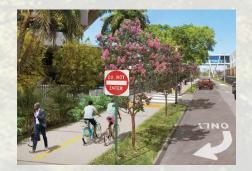

 ${\it Proposed}$  : The one-way drive lane is to be replaced with a 12' wide multiuse trail outside the FEC right-of-way.