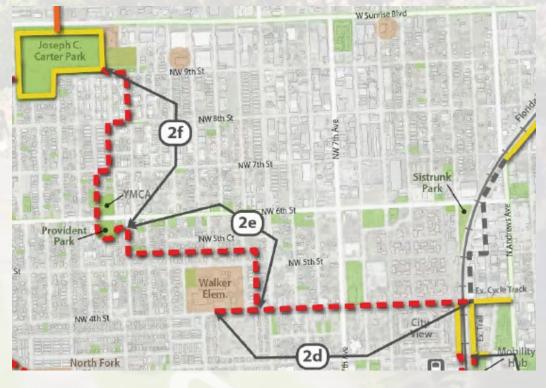

## Mobility Hub to Carter Park

- Design:
  - Started: June 2023
  - 30% Plans: September 2023
  - Public Meeting: October 2023
  - 60% Plans: December 2023
  - Estimated Completion: June 2024
- Estimated Construction Cost: \$2,048,756
- Potential Funding Source: Parks Bond