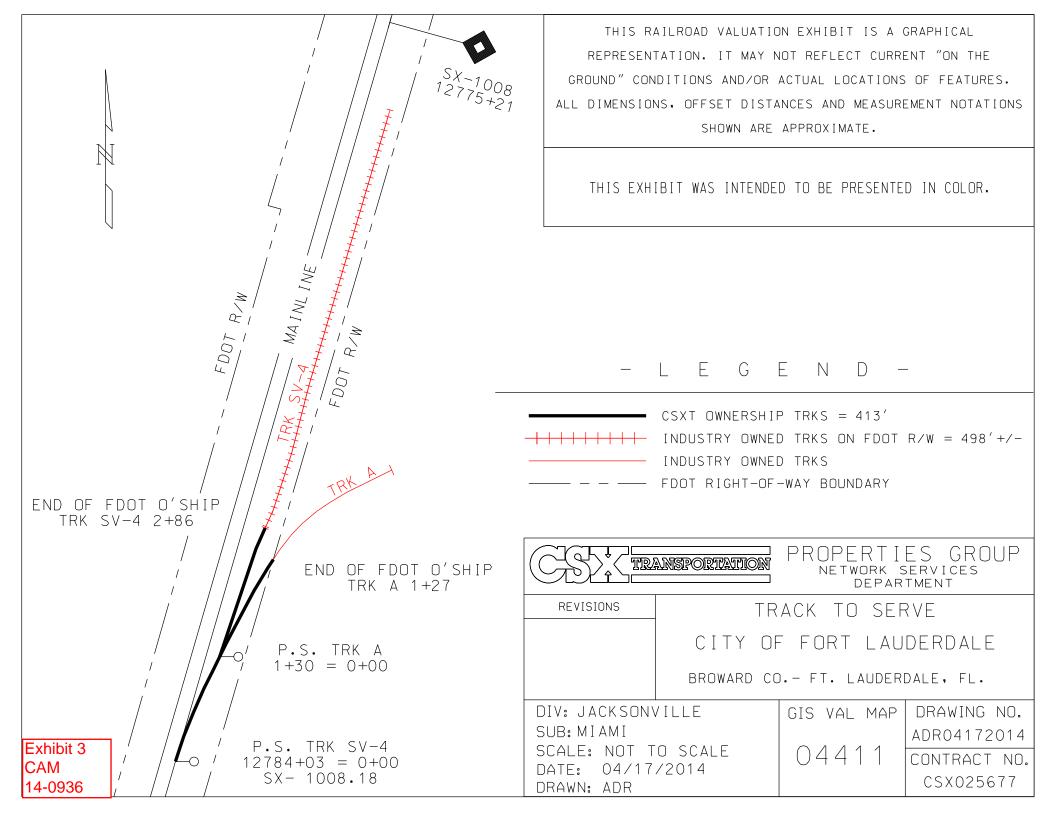

- The "Plan" is hereby revised to reflect Drawing No. ADR04172014, dated April 17, 2014, attached hereto and made a part hereof.
- Reference to Track 102 is hereby deleted and the tracks covered by the agreement shall be Track labeled A and SV-4, as shown on the attached plan.
- Section 2., Ownership and Construction is hereby deleted and replaced with the following:

"The Sidetracks, as shown on the Plan, have been constructed. Railroad owns that portion of Track labeled SV-4 from its Point of Switch (hereinafter "P.S.") in connecting mainline track at Milepost SX-1008.18, Track Station 12784+03=0+00 to Track Station 2+86, and that portion of Track A from Track Station 1+30=0+00 to Track Station 1+27 (hereinafter collectively called "Railroad's Segment"), Industry owns the remainder of Track SV-4 and Track A (hereinafter, collectively, called "Industry's Segment")."