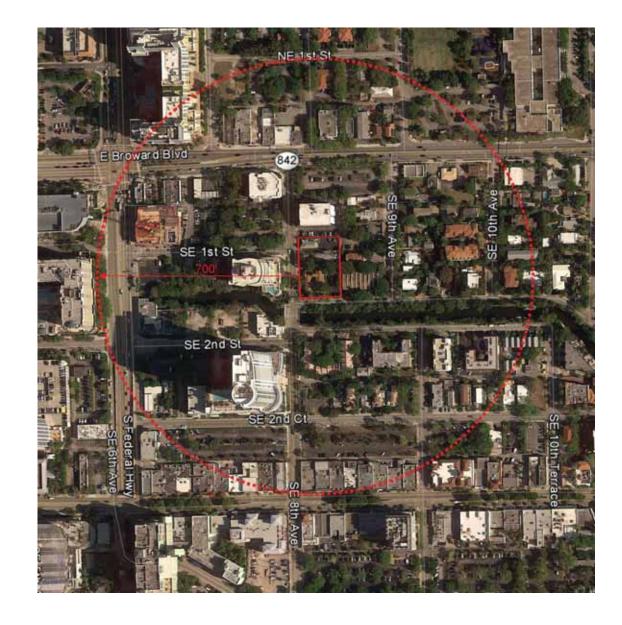

# SITE LOCATION PLAN

CAM#25-0454 Exhibit 3 Page 4 of 50

3

DRC AMENDMENT

L.

Г

TOP VIEW: SE 8TH AVE & SE 2ND ST.

NORTHWEST AERIAL VIEW: SE 8TH AVE & SE 2ND ST.