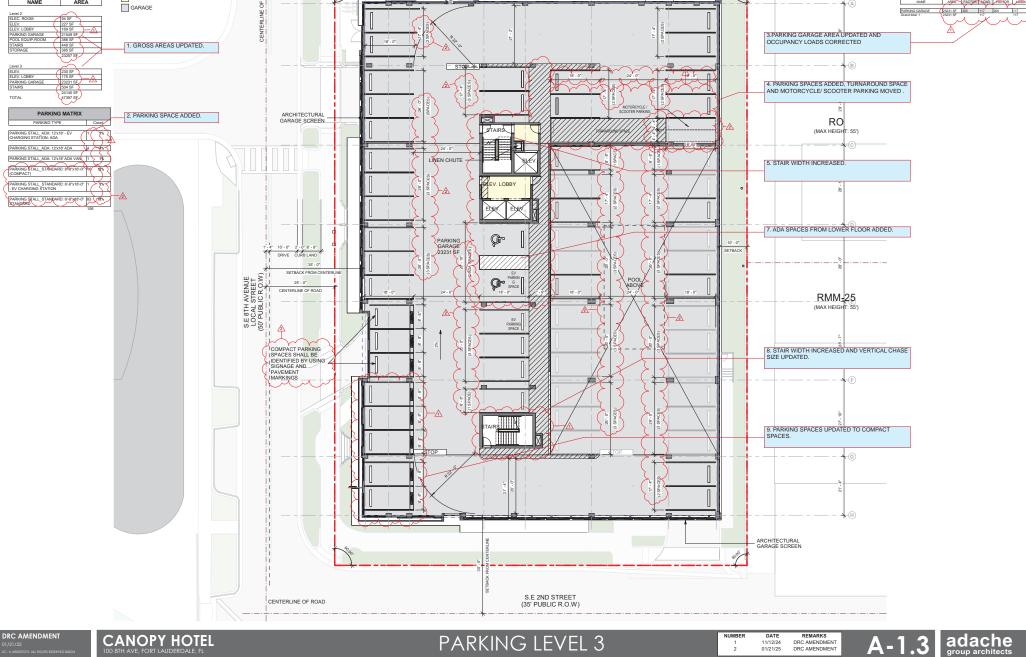

|

CAM#25-0454 Exhibit 3 Page 9 of 50 Ц

L



п

CAM#25-0454 Exhibit 3 Page 10 of 50 Ш

П



CAM#25-0454 Exhibit 3 Page 11 of 50

.04

1

Δ

adache group architects

Ц

٦

UC. # A



CAM#25-0454 Exhibit 3 Page 12 of 50

CAM#25-0454 Exhibit 3 Page 13 of 50 ٦



CURRENTLY PROPOSED

CAM#25-0454 Exhibit 3 Page 14 of 50

OCCUPANT LOAD - LEVEL 3 (BY AREA)

NAME

ABEA FACTOR LOAD FACTOR

6.8.

1.....

-



(A

**CURRENTLY PROPOSED** 

г

GROSS AREA - PARKING LEVELS

AREA

NAME

Room Areas

CIRCULATION

ROAD

붠

and a



CAM#25-0454 Exhibit 3 Page 16 of 50

OCCUPANT LOAD - LEVEL 5 (BY AREA)

ASPA

309 SF 309 SF 359 SF

115 SF 300

(z.

+ (A)

Me

RAC

30 SF

ERRA

KING PREMIUM SUITE 492 SF



٢ ⊕

KING PREMIU

(1)

= "

GROSS AREA - LEVEL 5

AREA

80 5

NAME

M M SLIITE

ELEV. ELEV. LOBBY

HYDRATE / ICE KING PREMIUM

STUDIO

Room Areas

BALCONY

CIRCULATION HOTEL ROOM - CANOPY

ACCESSORY, STORAGE, MECH

ROAD

INE OF

Ē

DRC AMENDMENT





NAME

ELEV. LOBBY

HYDRATE / ICE KING PREMIUM

OF ACCES





CAM#25-0454 Exhibit 3 Page 21 of 50 Ц

F Δ-

# CANOPY HOTEL 100 8TH AVE, FORT LAUDERDALE, FL

## TOWER LEVEL ROOF



DRC AMENDMENT



|    | CANOPY HOTEL<br>100 8TH AVE, FORT LAUDERDALE, FL | ELE