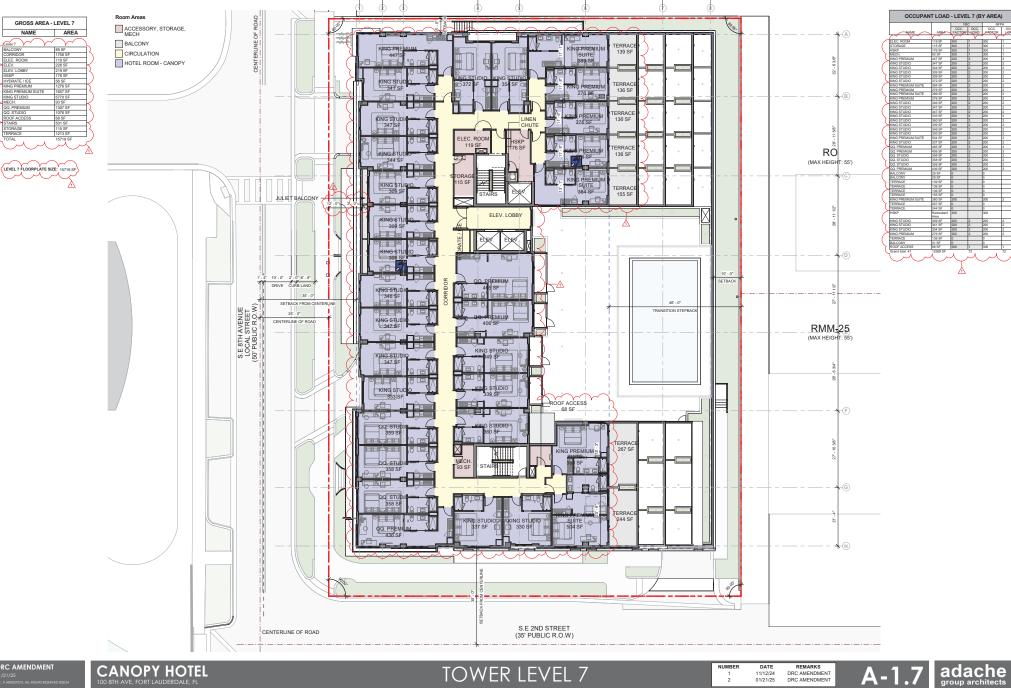

ache group architects

Ц

٦

UC. # A



CAM#25-0454 Exhibit 3 Page 12 of 50

CAM#25-0454 Exhibit 3 Page 13 of 50 ٦



CURRENTLY PROPOSED

CAM#25-0454 Exhibit 3 Page 14 of 50

OCCUPANT LOAD - LEVEL 3 (BY AREA)

NAME

ABEA FACTOR LOAD FACTOR

6.8.

1.....

-



(A

**CURRENTLY PROPOSED** 

г

GROSS AREA - PARKING LEVELS

AREA

NAME

Room Areas

CIRCULATION

ROAD

붠

and a



CAM#25-0454 Exhibit 3 Page 16 of 50

OCCUPANT LOAD - LEVEL 5 (BY AREA)

ASPA

309 SF 309 SF 359 SF

115 SF 300

(z.

+ (A)

Me

RAC

30 SF

ERRA

KING PREMIUM SUITE 492 SF



٢ ⊕

KING PREMIU

(1)

= "

GROSS AREA - LEVEL 5

AREA

80 5

NAME

M M SLIITE

ELEV. ELEV. LOBBY

HYDRATE / ICE KING PREMIUM

STUDIO

Room Areas

BALCONY

CIRCULATION HOTEL ROOM - CANOPY

ACCESSORY, STORAGE, MECH

ROAD

INE OF

Ē

DRC AMENDMENT





NAME

ELEV. LOBBY

HYDRATE / ICE KING PREMIUM

OF ACCES





CAM#25-0454 Exhibit 3 Page 21 of 50 Ц

F Δ-

# CANOPY HOTEL 100 8TH AVE, FORT LAUDERDALE, FL

## TOWER LEVEL ROOF



DRC AMENDMENT



|    | CANOPY HOTEL<br>100 8TH AVE, FORT LAUDERDALE, FL | ELEVATION | NUMBER<br>1<br>2 | DATE<br>11/12/24<br>01/21/25 | REMARKS<br>DRC AMENDMENT<br>DRC AMENDMENT | A-2.1 | adache<br>group architects |
|----|--------------------------------------------------|-----------|------------------|------------------------------|-------------------------------------------|-------|----------------------------|
| L  |                                                  |           |                  |                              |                                           |       | L                          |