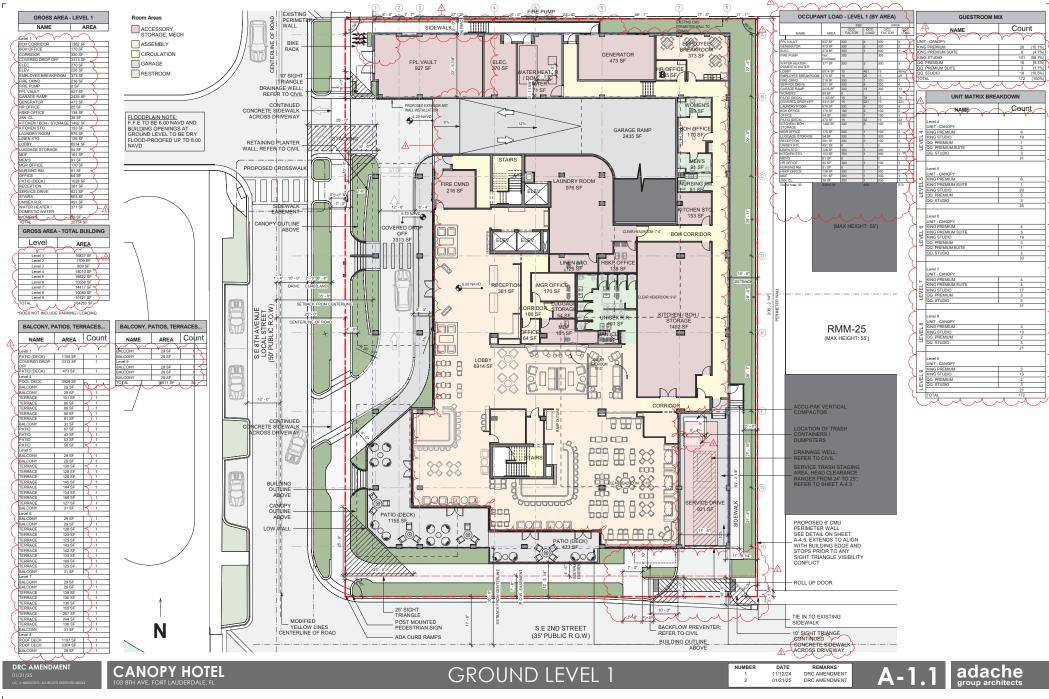

|

CAM#25-0454 Exhibit 3 Page 9 of 50 Ц

L



п

CAM#25-0454 Exhibit 3 Page 10 of 50 Ш

П



CAM#25-0454 Exhibit 3 Page 11 of 50

.04

1

Δ

adache group architects

Ц

٦

UC. # A



CAM#25-0454 Exhibit 3 Page 12 of 50

CAM#25-0454 Exhibit 3 Page 13 of 50 ٦



CURRENTLY PROPOSED

CAM#25-0454 Exhibit 3 Page 14 of 50

OCCUPANT LOAD - LEVEL 3 (BY AREA)

NAME

ABEA FACTOR LOAD FACTOR

6.8.

1.....

-



(A

**CURRENTLY PROPOSED** 

г

GROSS AREA - PARKING LEVELS

AREA

NAME

Room Areas

CIRCULATION

ROAD

붠

and a



CAM#25-0454 Exhibit 3 Page 16 of 50

OCCUPANT LOAD - LEVEL 5 (BY AREA)

ASPA

309 SF 309 SF 359 SF

115 SF 300

(z.

+ (A)

Me

RAC

30 SF

ERRA

KING PREMIUM SUITE 492 SF



٢ ⊕

KING PREMIU

(1)

= "

GROSS AREA - LEVEL 5

AREA

80 5

NAME

M M SLIITE

ELEV. ELEV. LOBBY

HYDRATE / ICE KING PREMIUM

STUDIO

Room Areas

BALCONY

CIRCULATION HOTEL ROOM - CANOPY

ACCESSORY, STORAGE, MECH

ROAD

INE OF

Ē

DRC AMENDMENT





NAME

ELEV. LOBBY

HYDRATE / ICE KIN