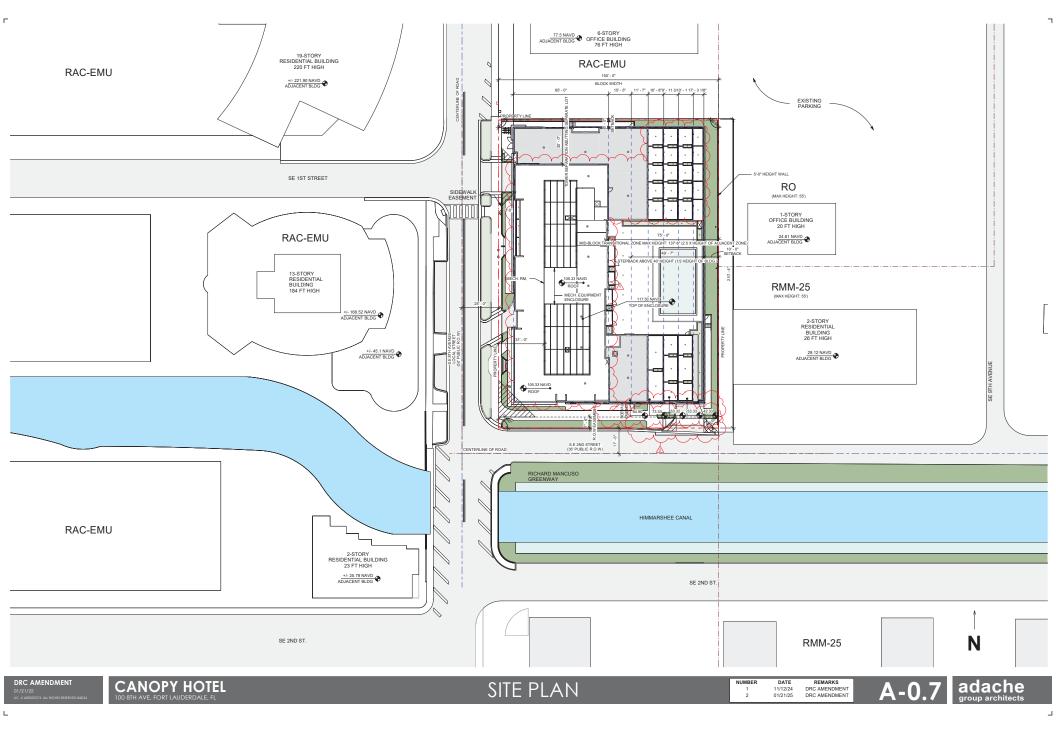

### CANOPY HOTEL 100 8TH AVE, FORT LAUDERDALE, FL

DRC AMENDMENT

Г

NOW ALL THEN BY THESE PRESENTS. The law, "Income and a million of B Brackell, exceeding inguing Company of the state of Handac B Brackell, exceeding inguing Company of the state of Handac, exceeding the particular of the state of Handac, exceeding the for-particular of the state where states and plut, not previously dedicated of the state state of the state of th