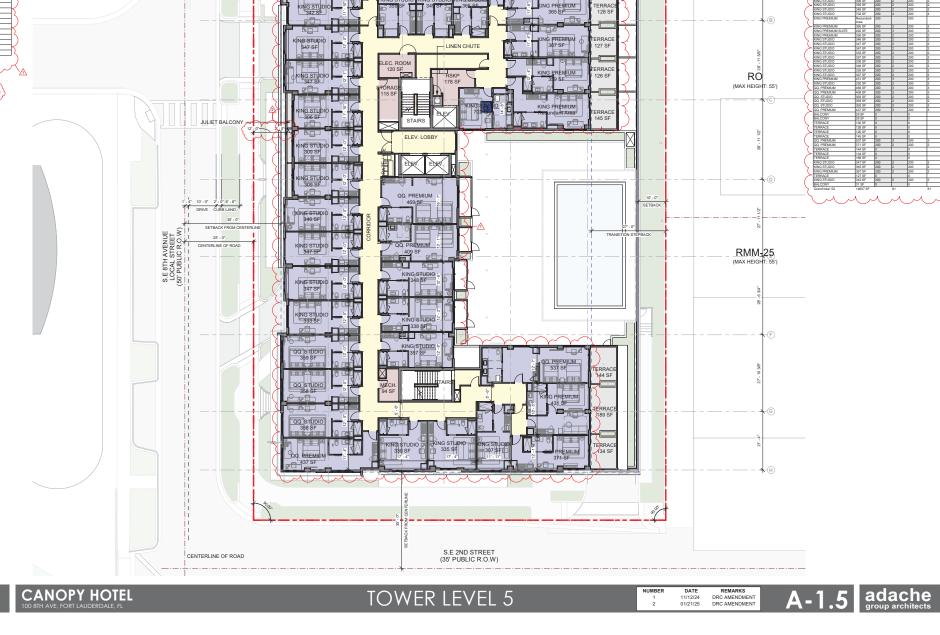

|

CAM#25-0454 Exhibit 3 Page 9 of 50 Ц

L



п

CAM#25-0454 Exhibit 3 Page 10 of 50 Ш

П



CAM#25-0454 Exhibit 3 Page 11 of 50

.04

1

Δ

adache group architects

Ц

٦

UC. # A



CAM#25-0454 Exhibit 3 Page 12 of 50

CAM#25-0454 Exhibit 3 Page 13 of 50 ٦



CURRENTLY PROPOSED

CAM#25-0454 Exhibit 3 Page 14 of 50

OCCUPANT LOAD - LEVEL 3 (BY AREA)

NAME

ABEA FACTOR LOAD FACTOR

6.8.

1.....

-



(A

**CURRENTLY PROPOSED** 

г

GROSS AREA - PARKING LEVELS

AREA

NAME

Room Areas

CIRCULATION

ROAD

붠

and a



CAM#25-0454 Exhibit 3 Page 16 of 50

OCCUPANT LOAD - LEVEL 5 (BY AREA)

ASPA

309 SF 309 SF 359 SF

115 SF 300

(z.

+ (A)

Me

RAC

30 SF

ERRA

KING PREMIUM SUITE 492 SF



٢ ⊕

KING PREMIU

(1)

= "

GROSS AREA - LEVEL 5

AREA

80 5

NAME

M M SLIITE

ELEV. ELEV. LOBBY

HYDRATE / ICE KING PREMIUM

STUDIO

Room Areas

BALCONY

CIRCULATION HOTEL ROOM - CANOPY

ACCESSORY, STORAGE, MECH

ROAD

INE OF

Ē

DRC AMENDMENT





NAME

ELEV. LOBBY

HYDRATE / ICE KING PREMIUM

OF ACCES





CAM#25-0454 Exhibit 3 Page 21 of 50 Ц

F Δ-

# CANOPY HOTEL 100 8TH AVE, FORT LAUDERDALE, FL

## TOWER LEVEL ROOF



DRC AMENDMENT



|    | CANOPY HOTEL<br>100 8TH AVE, FORT LAUDERDALE, FL | ELEVATION | NUMBER<br>1<br>2 | DATE<br>11/12/24<br>01/21/25 | REMARKS<br>DRC AMENDMENT<br>DRC AMENDMENT | A-2.1 | adache<br>group architects |
|----|--------------------------------------------------|-----------|------------------|------------------------------|--------------------------------