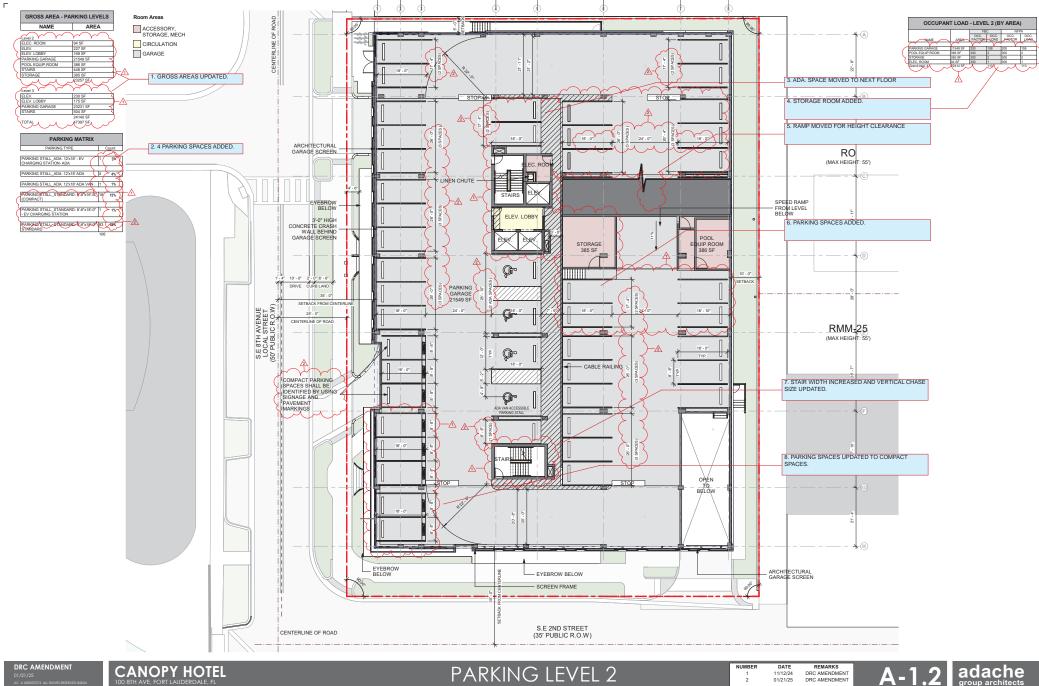

|

CAM#25-0454 Exhibit 3 Page 9 of 50 Ц

L



п

CAM#25-0454 Exhibit 3 Page 10 of 50 Ш

П



CAM#25-0454 Exhibit 3 Page 11 of 50

.04

1

Δ

adache group architects

Ц

٦

UC. # A



CAM#25-0454 Exhibit 3 Page 12 of 50

CAM#25-0454 Exhibit 3 Page 13 of 50 ٦



CURRENTLY PROPOSED

CAM#25-0454 Exhibit 3 Page 14 of 50

OCCUPANT LOAD - LEVEL 3 (BY AREA)

NAME

ABEA FACTOR LOAD FACTOR

6.8.

1.....

-



(A

**CURRENTLY PROPOSED** 

г

GROSS AREA - PARKING LEVELS

AREA

NAME

Room Areas

CIRCULATION

ROAD

붠

and a



CAM#25-0454 Exhibit 3 Page 16 of 50

OCCUPANT LOAD - LEVEL 5 (BY AREA)

ASPA

309 SF 309 SF 359 SF

115 SF 300

(z.

+ (A)

Me

RAC

30 SF

ERRA

KING PREMIUM SUITE 492 SF



٢ ⊕

KING PREMIU

(1)

= "

GROSS AREA - LEVEL 5

AREA

80 5

NAME

M M SLIITE

ELEV. ELEV. LOBBY

HYDRATE / ICE KING PREMIUM

STUDIO

Room Areas

BALCONY

CIRCULATION HOTEL ROOM - CANOPY

ACCESSORY, STORAGE, MECH

ROAD

INE OF

Ē

DRC AMENDMENT





NAME

ELEV. LOBBY

HYDRATE / ICE KING PREMIUM

OF ACCES





CAM#25-0454 Exhibit 3 Page 21 of 50 Ц

F Δ-

# CANOPY