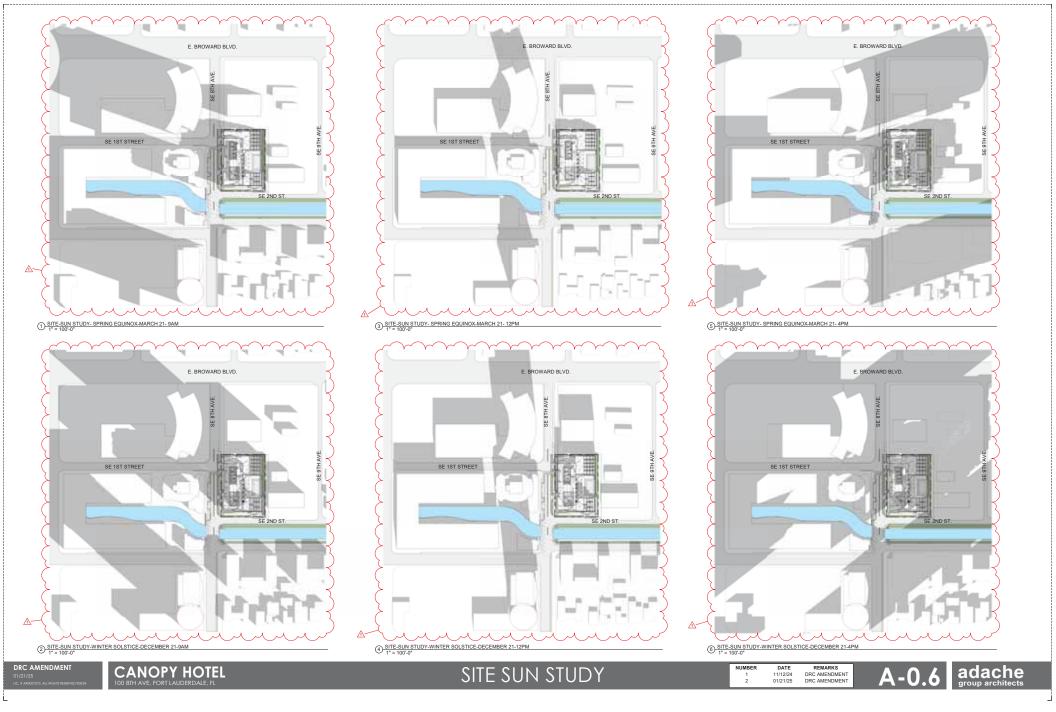

CANOPY HOTEL

# SITE LOCATION PLAN





CAM#25-0454 Exhibit 3 Page 4 of 50

3

DRC AMENDMENT

L.

Г



TOP VIEW: SE 8TH AVE & SE 2ND ST.



NORTHWEST AERIAL VIEW: SE 8TH AVE & SE 2ND ST.



NORTHEAST AERIAL VIEW: SE 8TH AVE & SE 2ND ST.



SOUTHWEST AERIAL VIEW: SE 8TH AVE & SE 2ND ST.

NUMBER

DATE 11/12/24 01/21/25

REMARKS DRC AMENDMENT DRC AMENDMENT



DRC AMENDMENT





adache group architects

Δ\_Ω



EXISTING SITE KEYPLAN (N.T.S)

Г



1 - SOUTHWEST CORNER LOOKING NORTH



3 - NORTHWEST CORNER LOOKING INTO SITE



5 - SOUTHEAST CORNER LOOKING INTO SITE



2 - SOUTHWEST CORNER LOOKING EAST



4 - NORTHWEST CORNER LOOKING INTO SITE



6 - SOUTHEAST CORNER LOOKING INTO SITE



CAM#25-0454 Exhibit 3 Page 6 of 50



DRC AMENDMENT

# EXISTING CONTEXT

CAM#25-0454 Exhibit 3 Page 7 of 50





CAM#25-0454 Exhibit 3 Page 8 of 50

| F                                                                                                                                                                                                                                                                                                                                       |                                                             |