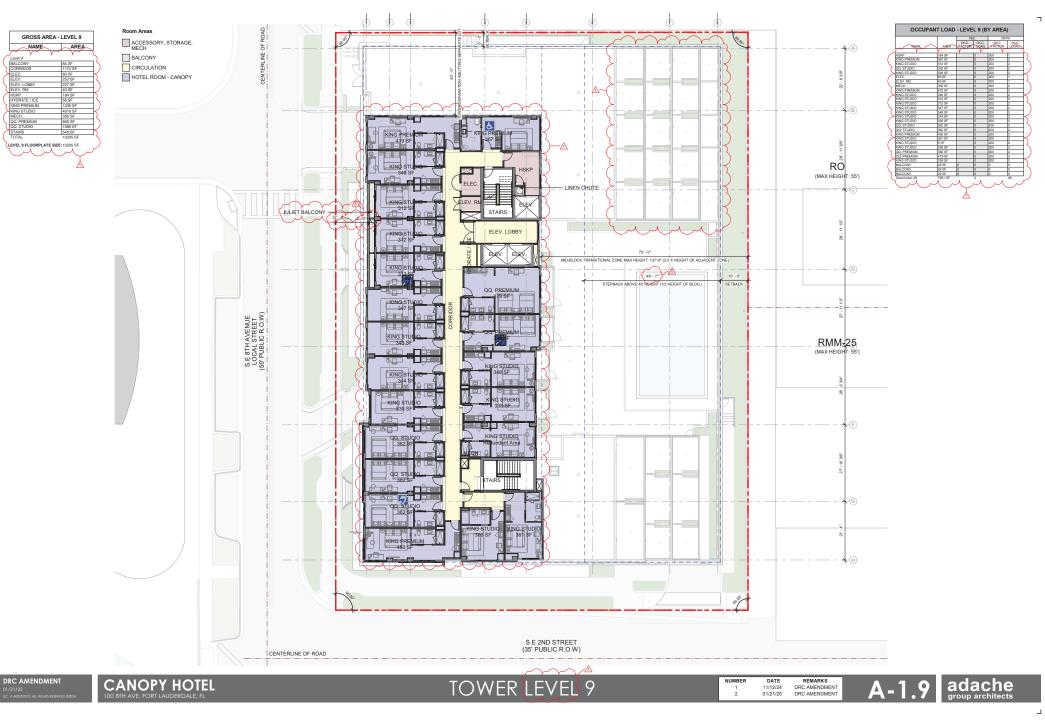

Page 12 of 50

CAM#25-0454 Exhibit 3 Page 13 of 50 ٦



CURRENTLY PROPOSED

CAM#25-0454 Exhibit 3 Page 14 of 50

OCCUPANT LOAD - LEVEL 3 (BY AREA)

NAME

ABEA FACTOR LOAD FACTOR

6.8.

1.....

-



(A

**CURRENTLY PROPOSED** 

г

GROSS AREA - PARKING LEVELS

AREA

NAME

Room Areas

CIRCULATION

ROAD

붠

and a



CAM#25-0454 Exhibit 3 Page 16 of 50

OCCUPANT LOAD - LEVEL 5 (BY AREA)

ASPA

309 SF 309 SF 359 SF

115 SF 300

(z.

+ (A)

Me

RAC

30 SF

ERRA

KING PREMIUM SUITE 492 SF



٢ ⊕

KING PREMIU

(1)

= "

GROSS AREA - LEVEL 5

AREA

80 5

NAME

M M SLIITE

ELEV. ELEV. LOBBY

HYDRATE / ICE KING PREMIUM

STUDIO

Room Areas

BALCONY

CIRCULATION HOTEL ROOM - CANOPY

ACCESSORY, STORAGE, MECH

ROAD

INE OF

Ē

DRC AMENDMENT





NAME

ELEV. LOBBY

HYDRATE / ICE KING PREMIUM

OF ACCES





CAM#25-0454 Exhibit 3 Page 21 of 50 Ц

F Δ-

# CANOPY HOTEL 100 8TH AVE, FORT LAUDERDALE, FL

## TOWER LEVEL ROOF



DRC AMENDMENT



|    | CANOPY HOTEL<br>100 8TH AVE, FORT LAUDERDALE, FL | ELEVATION | NUMBER<br>1<br>2 | DATE<br>11/12/24<br>01/21/25 | REMARKS<br>DRC AMENDMENT<br>DRC AMENDMENT | A-2.1 | adache<br>group architects |
|----|--------------------------------------------------|-----------|------------------|------------------------------|-------------------------------------------|-------|----------------------------|
| L  |                                                  |           |                  |                              |                                           |       | L                          |
| CA |                                                  |