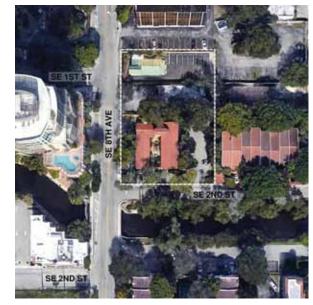

EXISTING SITE KEYPLAN (N.T.S)

Г

1 - SOUTHWEST CORNER LOOKING NORTH

3 - NORTHWEST CORNER LOOKING INTO SITE

5 - SOUTHEAST CORNER LOOKING INTO SITE

2 - SOUTHWEST CORNER LOOKING EAST

4 - NORTHWEST CORNER LOOKING INTO SITE