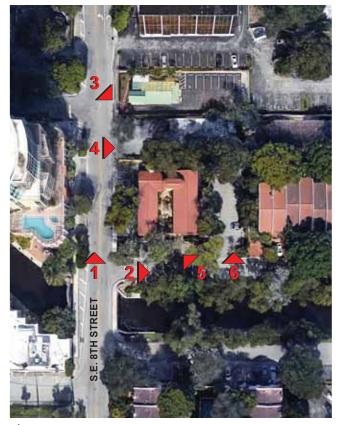

EXISTING SITE KEYPLAN (N.T.S)

Г

1 - SOUTHWEST CORNER LOOKING NORTH

3 - NORTHWEST CORNER LOOKING INTO SITE

5 - SOUTHEAST CORNER LOOKING INTO SITE

2 - SOUTHWEST CORNER LOOKING EAST

4 - NORTHWEST CORNER LOOKING INTO SITE

6 - SOUTHEAST CORNER LOOKING INTO SITE

CAM#25-0454 Exhibit 3 Page 6 of 50

DRC AMENDMENT