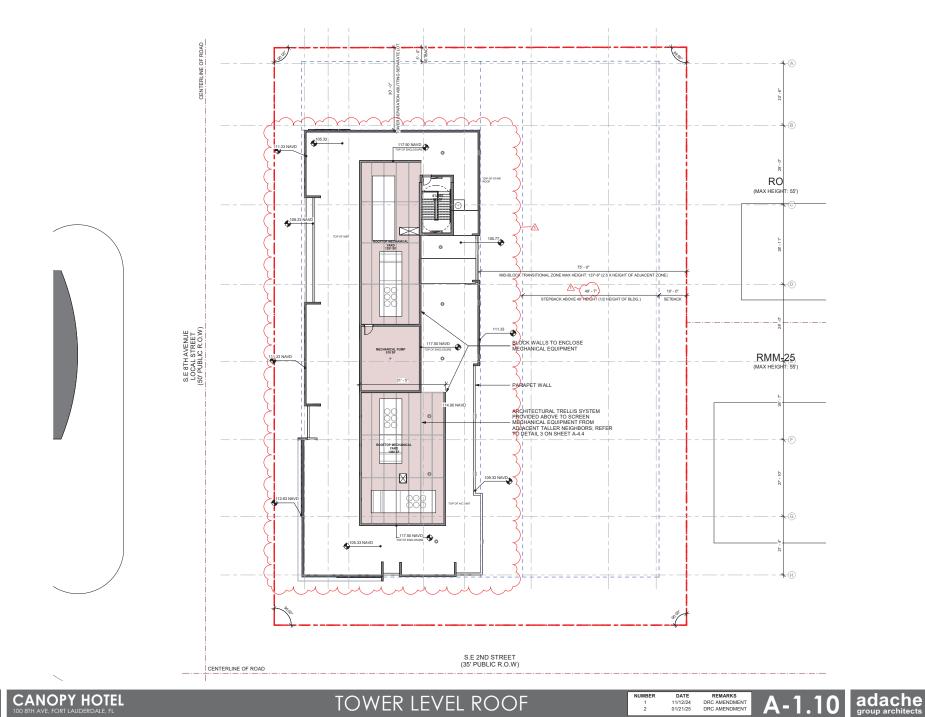

UPANT LOAD - LEVEL 3 (BY AREA)

NAME

ABEA FACTOR LOAD FACTOR

6.8.

1.....

-



(A

**CURRENTLY PROPOSED** 

г

GROSS AREA - PARKING LEVELS

AREA

NAME

Room Areas

CIRCULATION

ROAD

붠

and a



CAM#25-0454 Exhibit 3 Page 16 of 50

OCCUPANT LOAD - LEVEL 5 (BY AREA)

ASPA

309 SF 309 SF 359 SF

115 SF 300

(z.

+ (A)

Me

RAC

30 SF

ERRA

KING PREMIUM SUITE 492 SF



٢ ⊕

KING PREMIU

(1)

= "

GROSS AREA - LEVEL 5

AREA

80 5

NAME

M M SLIITE

ELEV. ELEV. LOBBY

HYDRATE / ICE KING PREMIUM

STUDIO

Room Areas

BALCONY

CIRCULATION HOTEL ROOM - CANOPY

ACCESSORY, STORAGE, MECH

ROAD

INE OF

Ē

DRC AMENDMENT





NAME

ELEV. LOBBY

HYDRATE / ICE KING PREMIUM

OF ACCES





CAM#25-0454 Exhibit 3 Page 21 of 50 Ц

F Δ-

# CANOPY HOTEL 100 8TH AVE, FORT LAUDERDALE, FL

## TOWER LEVEL ROOF



DRC AMENDMENT



|    | CANOPY HOTEL<br>100 8TH AVE, FORT LAUDERDALE, FL | ELEVATION | NUMBER<br>1<br>2 | DATE<br>11/12/24<br>01/21/25 | REMARKS<br>DRC AMENDMENT<br>DRC AMENDMENT | A-2.1 | adache<br>group architects |
|----|--------------------------------------------------|-----------|------------------|------------------------------|-------------------------------------------|-------|----------------------------|
| L  |                                                  |           |                  |                              |                                           |       | L                          |
| CA |                                                  |           |                  | CAM#25-045                   | 54                                        |       |