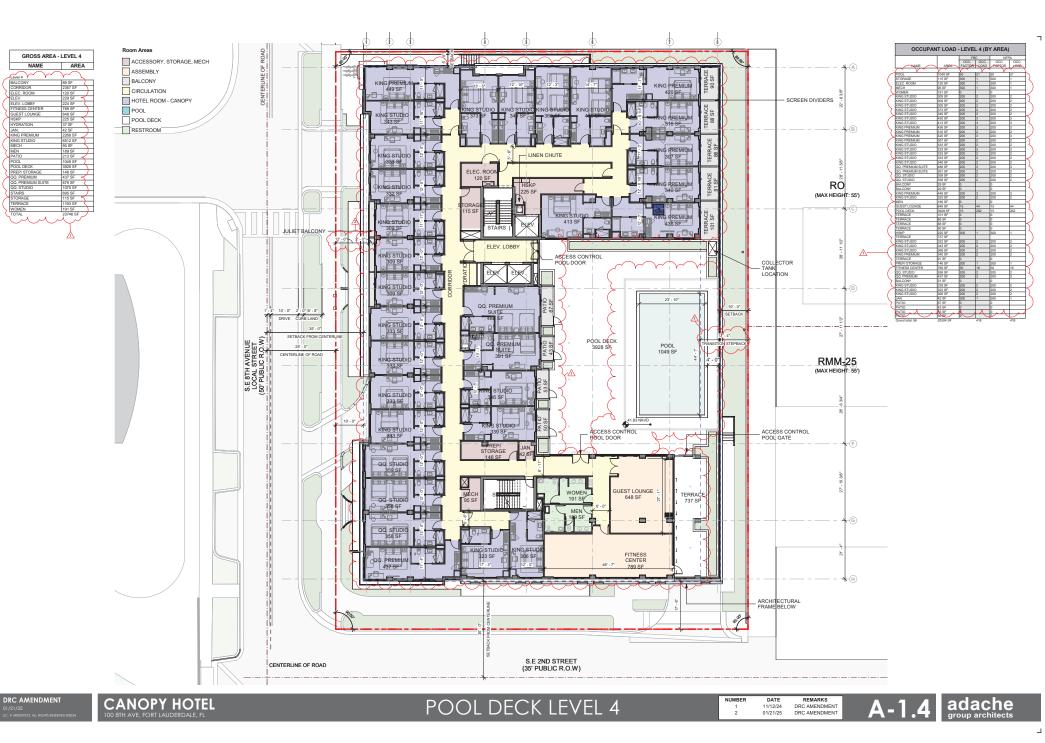

|

CAM#25-0454 Exhibit 3 Page 9 of 50 Ц

L



п

CAM#25-0454 Exhibit 3 Page 10 of 50 Ш

П



CAM#25-0454 Exhibit 3 Page 11 of 50

.04

1

Δ

adache group architects

Ц

٦

UC. # A



CAM#25-0454 Exhibit 3 Page 12 of 50

CAM#25-0454 Exhibit 3 Page 13 of 50 ٦



CURRENTLY PROPOSED

CAM#25-0454 Exhibit 3 Page 14 of 50

OCCUPANT LOAD - LEVEL 3 (BY AREA)

NAME

ABEA FACTOR LOAD FACTOR

6.8.

1.....

-



(A

**CURRENTLY PROPOSED** 

г

GROSS AREA - PARKING LEVELS

AREA

NAME

Room Areas

CIRCULATION

ROAD

붠

and a



CAM#25-0454 Exhibit 3 Page 16 of 50

OCCUPANT LOAD - LEVEL 5 (BY AREA)

ASPA

309 SF 309 SF 359 SF

115 SF 300

(z.

+ (A)

Me

RAC

30 SF

ERRA

KING PREMIUM SUITE 492 SF



٢ ⊕

KING PREMIU

(1)

= "

GROSS AREA - LEVEL 5

AREA

80 5

NAME

M M SLIITE

ELEV. ELEV. LOBBY

HYDRATE / ICE KING PREMIUM

STUDIO

Room Areas

BALCONY

CIRCULATION HOTEL ROOM - CANOPY

ACCESSORY, STORAGE, MECH

ROAD

INE OF

Ē

DRC AMENDMENT





NAME

ELEV. LOBBY

HYDRATE / ICE KING PREMIUM

OF ACCES





CAM#25-0454 Exhibit 3 Page 21 of 50 Ц

F Δ-

# CANOPY HOTEL 100 8TH AVE, FORT LAUDERDALE, FL

## TOWER LEVEL ROOF



DRC AMENDMENT



|    | CANOPY HOTEL<br>100 8TH AVE, FORT LAUDERDALE, FL | ELEVATION | NUMBER<br>1<br>2 | DATE<br>11/12/24<br>01/21/25 | REMARKS<br>DRC AMENDMENT<br>DRC AMENDMENT | A-2.1 | adach