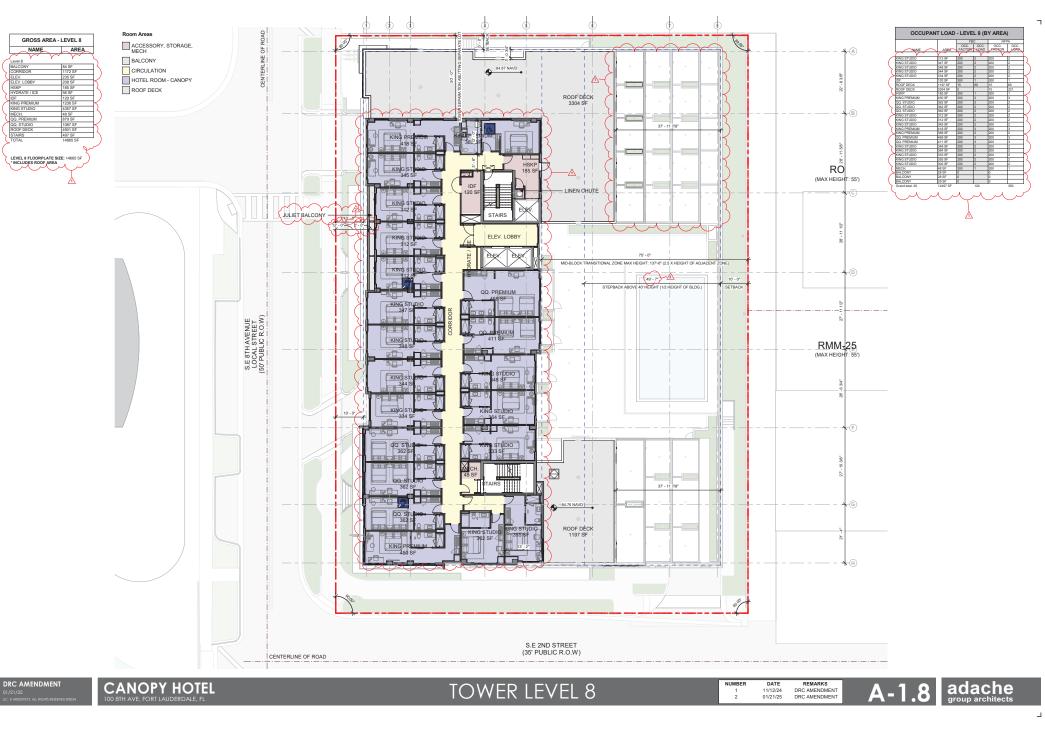

3 Page 12 of 50

CAM#25-0454 Exhibit 3 Page 13 of 50 ٦



CURRENTLY PROPOSED

CAM#25-0454 Exhibit 3 Page 14 of 50

OCCUPANT LOAD - LEVEL 3 (BY AREA)

NAME

ABEA FACTOR LOAD FACTOR

6.8.

1.....

-



(A

**CURRENTLY PROPOSED** 

г

GROSS AREA - PARKING LEVELS

AREA

NAME

Room Areas

CIRCULATION

ROAD

붠

and a



CAM#25-0454 Exhibit 3 Page 16 of 50

OCCUPANT LOAD - LEVEL 5 (BY AREA)

ASPA

309 SF 309 SF 359 SF

115 SF 300

(z.

+ (A)

Me

RAC

30 SF

ERRA

KING PREMIUM SUITE 492 SF



٢ ⊕

KING PREMIU

(1)

= "

GROSS AREA - LEVEL 5

AREA

80 5

NAME

M M SLIITE

ELEV. ELEV. LOBBY

HYDRATE / ICE KING PREMIUM

STUDIO

Room Areas

BALCONY

CIRCULATION HOTEL ROOM - CANOPY

ACCESSORY, STORAGE, MECH

ROAD

INE OF

Ē

DRC AMENDMENT





NAME

ELEV. LOBBY

HYDRATE / ICE KING PREMIUM

OF ACCES





CAM#25-0454 Exhibit 3 Page 21 of 50 Ц

F Δ-

# CANOPY HOTEL 100 8TH AVE, FORT LAUDERDALE, FL

## TOWER LEVEL ROOF



DRC AMENDMENT



|    | CANOPY HOTEL<br>100 8TH AVE, FORT LAUDERDALE, FL | ELEVATION | NUMBER<br>1<br>2 | DATE<br>11/12/24<br>01/21/25 | REMARKS<br>DRC AMENDMENT<br>DRC AMENDMENT | A-2.1 | adache<br>group architects |
|----|--------------------------------------------------|-----------|------------------|------------------------------|-------------------------------------------|-------|----------------------------|
| L  |                                                  |           |                  |                              |                                           |       | L                          |
| CA |                                                  |