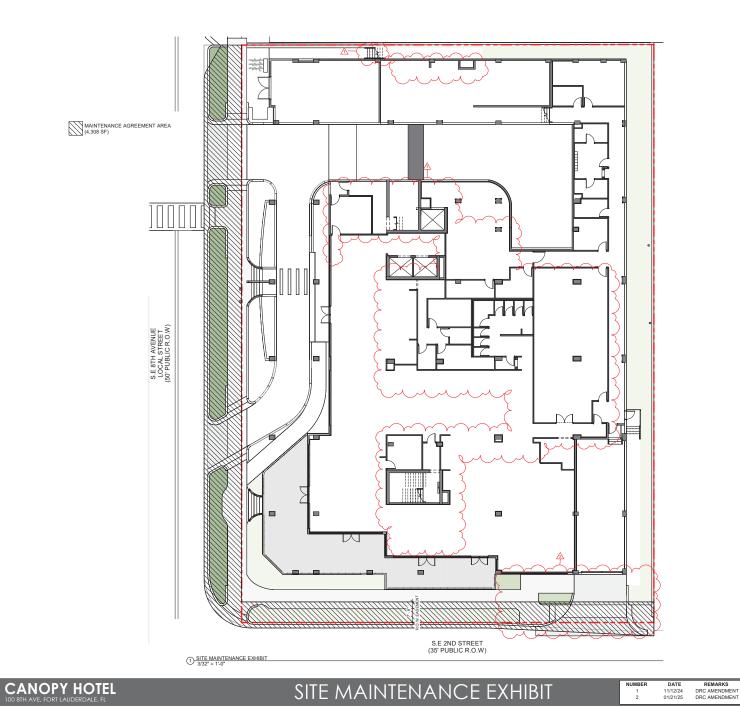

|

CAM#25-0454 Exhibit 3 Page 9 of 50 Ц

L



п

CAM#25-0454 Exhibit 3 Page 10 of 50 Ш

П



CAM#25-0454 Exhibit 3 Page 11 of 50

.04

1

Δ

adache group architects

Ц

٦

UC. # A



CAM#25-0454 Exhibit 3 Page 12 of 50

CAM#25-0454 Exhibit 3 Page 13 of 50 ٦



CURRENTLY PROPOSED

CAM#25-0454 Exhibit 3 Page 14 of 50

OCCUPANT LOAD - LEVEL 3 (BY AREA)

NAME

ABEA FACTOR LOAD FACTOR

6.8.

1.....

-



(A

**CURRENTLY PROPOSED** 

г

GROSS AREA - PARKING LEVELS

AREA

NAME

Room Areas

CIRCULATION

ROAD

붠

and a



CAM#25-0454 Exhibit 3 Page 16 of 50

OCCUPANT LOAD - LEVEL 5 (BY AREA)

ASPA

309 SF 309 SF 359 SF

115 SF 300

(z.

+ (A)

Me

RAC

30 SF

ERRA

KING PREMIUM SUITE 492 SF



٢ ⊕

KING PREMIU

(1)

= "

GROSS AREA - LEVEL 5

AREA

80 5

NAME

M M SLIITE

ELEV. ELEV. LOBBY

HYDRATE / ICE KING PREMIUM

STUDIO

Room Areas

BALCONY

CIRCULATION HOTEL ROOM - CANOPY

ACCESSOR