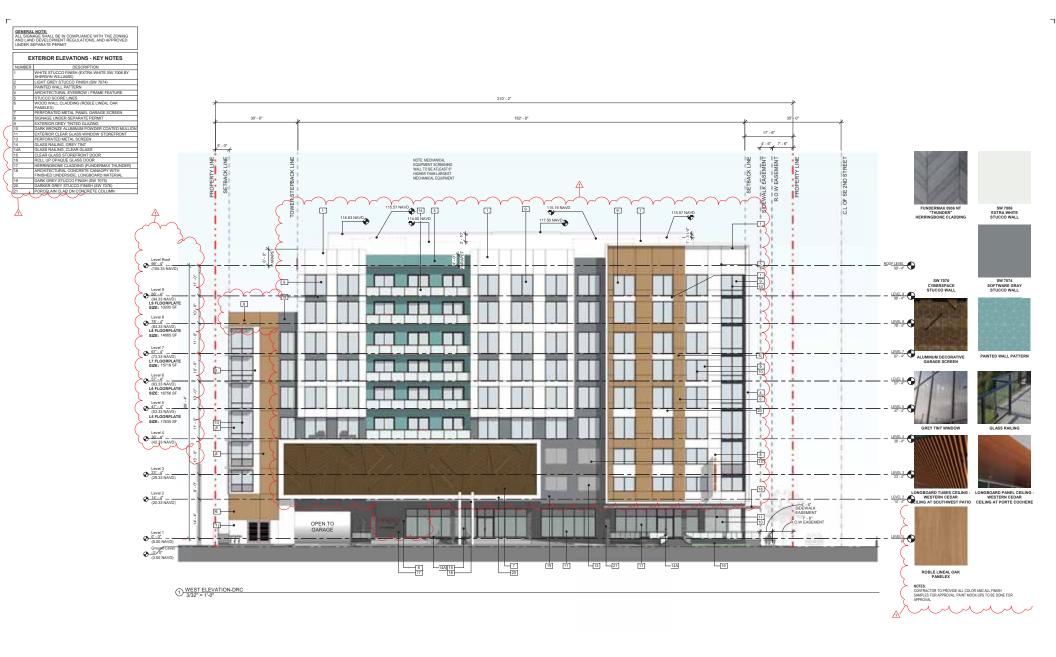

L 3 (BY AREA)

NAME

ABEA FACTOR LOAD FACTOR

6.8.

1.....

-



(A

**CURRENTLY PROPOSED** 

г

GROSS AREA - PARKING LEVELS

AREA

NAME

Room Areas

CIRCULATION

ROAD

붠

and a



CAM#25-0454 Exhibit 3 Page 16 of 50

OCCUPANT LOAD - LEVEL 5 (BY AREA)

ASPA

309 SF 309 SF 359 SF

115 SF 300

(z.

+ (A)

Me

RAC

30 SF

ERRA

KING PREMIUM SUITE 492 SF



٢ ⊕

KING PREMIU

(1)

= "

GROSS AREA - LEVEL 5

AREA

80 5

NAME

M M SLIITE

ELEV. ELEV. LOBBY

HYDRATE / ICE KING PREMIUM

STUDIO

Room Areas

BALCONY

CIRCULATION HOTEL ROOM - CANOPY

ACCESSORY, STORAGE, MECH

ROAD

INE OF

Ē

DRC AMENDMENT





NAME

ELEV. LOBBY

HYDRATE / ICE KING PREMIUM

OF ACCES





CAM#25-0454 Exhibit 3 Page 21 of 50 Ц

F Δ-

# CANOPY HOTEL 100 8TH AVE, FORT LAUDERDALE, FL

## TOWER LEVEL ROOF



DRC AMENDMENT



|    | CANOPY HOTEL<br>100 8TH AVE, FORT LAUDERDALE, FL | ELEVATION | NUMBER<br>1<br>2 | DATE<br>11/12/24<br>01/21/25 | REMARKS<br>DRC AMENDMENT<br>DRC AMENDMENT | A-2.1 | adache<br>group architects |
|----|--------------------------------------------------|-----------|------------------|------------------------------|-------------------------------------------|-------|----------------------------|
| L  |                                                  |           |                  |                              |                                           |       | L                          |
| CA |                                                  |           |                  | CAM#25-045                   | 54                                        |       |