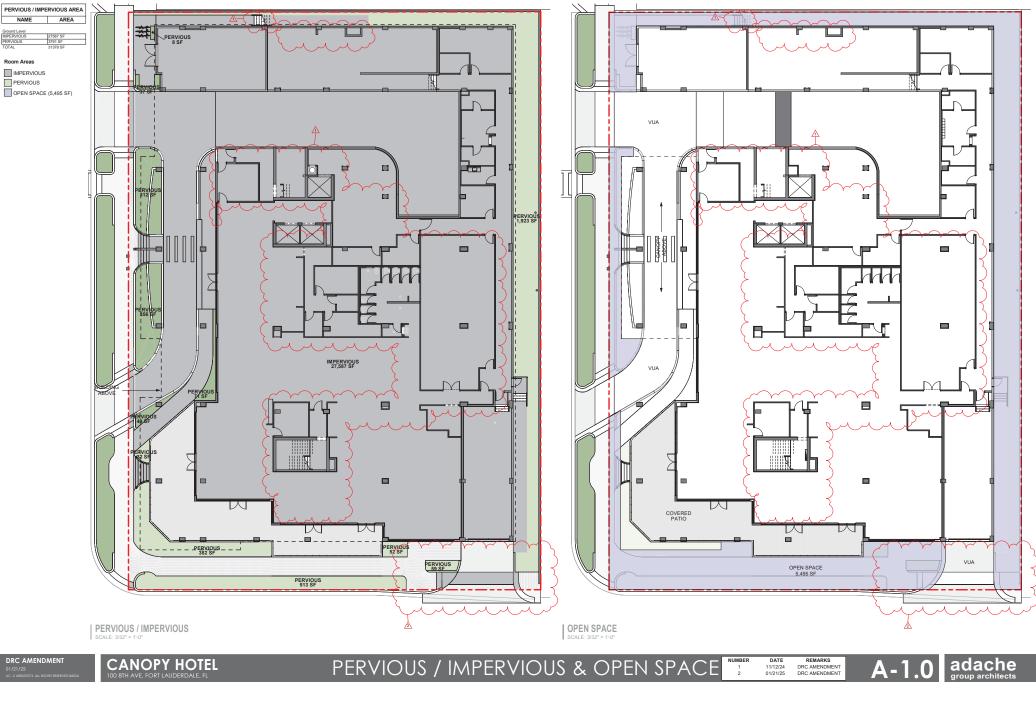

|

CAM#25-0454 Exhibit 3 Page 9 of 50 Ц

L



п

CAM#25-0454 Exhibit 3 Page 10 of 50 Ш

П



CAM#25-0454 Exhibit 3 Page 11 of 50

.04

1

Δ

adache group architects

Ц

٦

UC. # A



CAM#25-0454 Exhibit 3 Page 12 of 50

CAM#25-0454 Exhibit 3 Page 13 of 50 ٦



CURRENTLY PROPOSED

CAM#25-0454 Exhibit 3 Page 14 of 50

OCCUPANT LOAD - LEVEL 3 (BY AREA)

NAME

ABEA FACTOR LOAD FACTOR

6.8.

1.....

-



(A

**CURRENTLY PROPOSED** 

г

GROSS AREA - PARKING LEVELS

AREA

NAME

Room Areas

CIRCULATION

ROAD

붠

and a



CAM#25-0454 Exhibit 3 Page 16 of 50

OCCUPANT LOAD - LEVEL 5 (BY AREA)

ASPA

309 SF 309 SF 359 SF

115 SF 300

(z.

+ (A)

Me

RAC

30 SF

ERRA

KING PREMIUM SUITE 492 SF



٢ ⊕

KING PREMIU

(1)

= "

GROSS AREA - LEVEL 5

AREA

80 5

NAME

M M SLIITE

ELEV. ELEV. LOBBY

HYDRATE / ICE KING PREMIUM

STUDIO

Room Areas

BAL