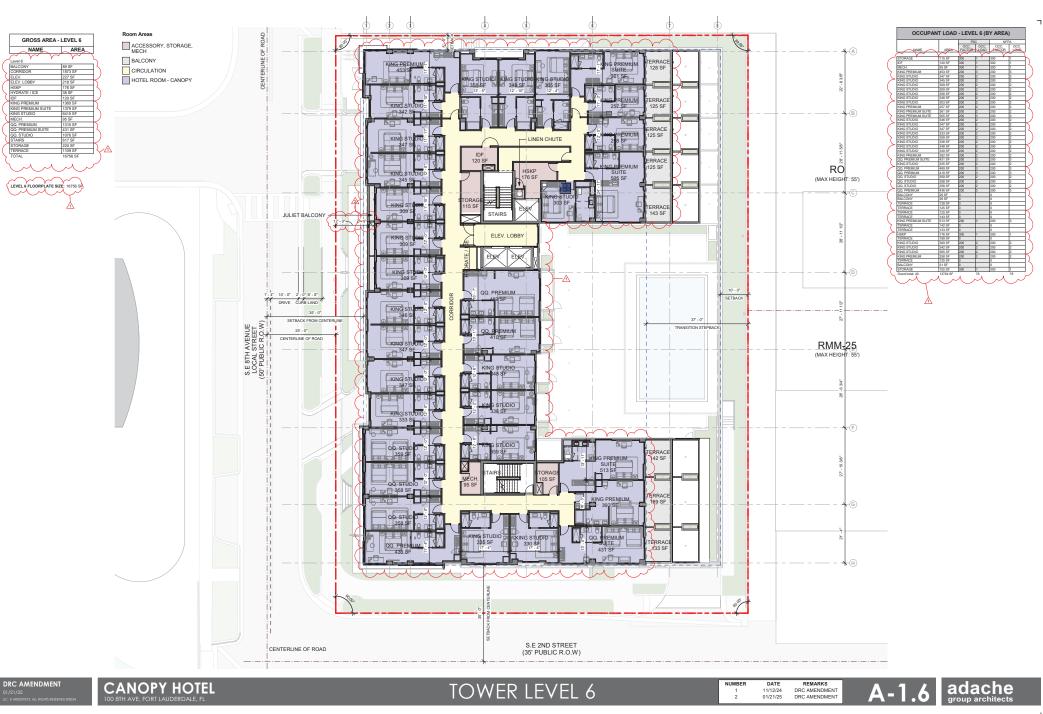

adache group architects

Ц

٦

UC. # A



CAM#25-0454 Exhibit 3 Page 12 of 50

CAM#25-0454 Exhibit 3 Page 13 of 50 ٦



CURRENTLY PROPOSED

CAM#25-0454 Exhibit 3 Page 14 of 50

OCCUPANT LOAD - LEVEL 3 (BY AREA)

NAME

ABEA FACTOR LOAD FACTOR

6.8.

1.....

-



(A

**CURRENTLY PROPOSED** 

г

GROSS AREA - PARKING LEVELS

AREA

NAME

Room Areas

CIRCULATION

ROAD

붠

and a



CAM#25-0454 Exhibit 3 Page 16 of 50

OCCUPANT LOAD - LEVEL 5 (BY AREA)

ASPA

309 SF 309 SF 359 SF

115 SF 300

(z.

+ (A)

Me

RAC

30 SF

ERRA

KING PREMIUM SUITE 492 SF



٢ ⊕

KING PREMIU

(1)

= "

GROSS AREA - LEVEL 5

AREA

80 5

NAME

M M SLIITE

ELEV. ELEV. LOBBY

HYDRATE / ICE KING PREMIUM

STUDIO

Room Areas

BALCONY

CIRCULATION HOTEL ROOM - CANOPY

ACCESSORY, STORAGE, MECH

ROAD

INE OF

Ē

DRC AMENDMENT





NAME

ELEV. LOBBY

HYDRATE / ICE KING PREMIUM

OF ACCES





CAM#25-0454 Exhibit 3 Page 21 of 50 Ц

F Δ-

# CANOPY HOTEL 100 8TH AVE, FORT LAUDERDALE, FL

## TOWER LEVEL ROOF



DRC AMENDMENT



|    | CANOPY HOTEL<br>100 8TH AVE, FORT LAUDERDALE, FL | ELEVATION | NUMBER<br>1<br>2 | DATE<br>11/12/24<br>01/21/25 | REMARKS<br>DRC AMENDMENT<br>DRC AMENDMENT | A-2.1 | adache<br>group architects |
|----|--------------------------------------------------|-----------|------------------|------------------------------|-------------------------------------------|-------|----------------------------|
| L  |                                                  |           |                  |                              |                                           |       | L