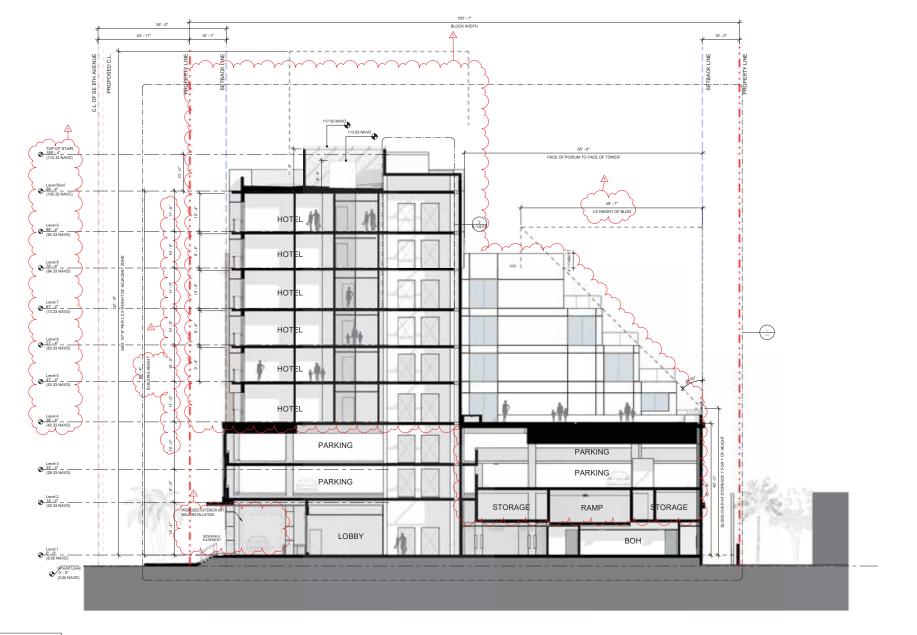

RIGHTS RESERVED #2024 | CANOPY HOTEL<br>100 BTH AVE, FORT LAUDERDALE, FL | ELEVATION | NUMBER<br>1<br>2 | DATE<br>11/12/24<br>01/21/25 | REMARKS<br>DRC AMENDMENT<br>DRC AMENDMENT | A-2.4 | adache<br>group architects |
|---------------------------------------------------------------------------|--------------------------------------------------|-----------|------------------|------------------------------|-------------------------------------------|-------|----------------------------|
| L                                                                         |                                                  |           |                  |                              |                                           |       |                            |

CAM#25-0454 Exhibit 3 Page 25 of 50



GENERAL NOTE: ALL SIGNAGE SHALL BE IN COMPLIANCE WITH THE ZONING AND LAND DEVELOPMENT REGULATIONS, AND APPROVED UNDER SEPARATE PERMIT

L.

г

UNDER SEPARATE PERMIT
DIC AMENDMENT
0/21/25
UIC 3 MAGGING MESSENIGO 40234
UIC 3 MAGGING MESSENIG

SECTION

CAM#25-0454 Exhibit 3 Page 26 of 50

1

A-3.

adache group architects

Ц

DATE 11/12/24 01/21/25

NUMBER

1 2 REMARKS DRC AMENDMENT DRC AMENDMENT П



GENERAL NOTE: ALL SIGNAGE SHALL BE IN COMPLIANCE WITH THE ZONING AND LAND DEVELOPMENT REGULATIONS, AND APPROVED UNDER SEPARATE PERMIT

ı.

г

DRC AMENDMENT 01/21/25 uic swaddirdis edwar wedrwid dezaw 100 8TH AVE, FORT LAUDERDALE, FL

CAM#25-0454 Exhibit 3 Page 27 of 50

A-3.2

adache group architects

Ц

DATE 11/12/24 01/21/25

NUMBER

1 2 REMARKS DRC AMENDMENT DRC AMENDMENT П



GENERAL NOTE: A