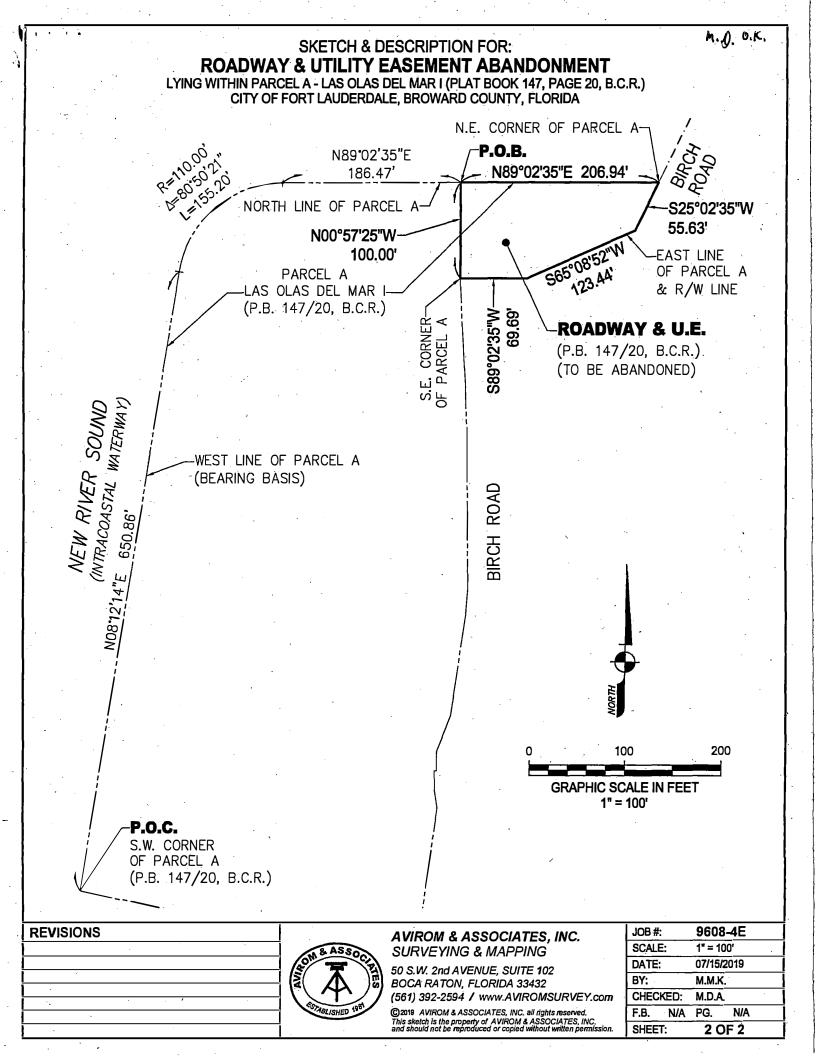

#### SKETCH & DESCRIPTION FOR: **ROADWAY & UTILITY EASEMENT ABANDONMENT** LYING WITHIN PARCEL A - LAS OLAS DEL MAR I (PLAT BOOK 147, PAGE 20, B.C.R.) CITY OF FORT LAUDERDALE, BROWARD COUNTY, FLORIDA

#### LAND DESCRIPTION:

That platted Roadway and Utility Easement being a portion of Parcel A, LAS OLAS DEL MAR I, according to the plat thereof, as recorded in Plat Book 147, Page 20, of the Public Records of Broward County, Florida, described as follows:

COMMENCE at the southwest corner of said Parcel A; thence N0812'14"E, along the west line of said Parcel A, 650.86 feet to a point of curvature of a curve concave to the southeast; thence northerly and northeasterly along said parcel line and along the arc of said curve, having a radius of 110.00 feet and a central angle of 80'50'21", a distance of 155.20 feet; thence N89'02'35"E, along the north line of said Parcel A, 186.47 feet to the POINT OF BEGINNING; thence continue N89'02'35"E, along said north line, 206.94 feet to the northeast corner of said Parcel A; thence S25'02'35"W, along the east line of said Parcel A and the right-of-way of Birch Road, 55.63 feet; thence S65'08'52"W, along said parcel line and right-of-way line, 69.69 feet to a southeast corner of said Parcel A; thence N00'57'25"W, 100.00 feet to the POINT OF BEGINNING.

Said lands situate and being in the City of Fort Lauderdale, Broward County, Florida.

#### SURVEYOR'S NOTES:

- 1. Reproductions of this Sketch are not valid without the signature and the original seal of a Florida Licensed Surveyor and Mapper. Additions or deletions to this sketch by other than the signing party is prohibited without written consent of the signing party.
- 2. No Title Opinion or Abstract to the subject property has been provided. It is possible that there are Deeds, Easements, or other instruments (recorded or unrecorded) which may affect the subject property. No search of the Public Records has been made by the Surveyor.
- 3. The land description shown hereon was prepared by the Surveyor.
- 4. Bearings shown hereon are relative to the plat, LAS OLAS DEL MAR I, based on the west line of Parcel A having a bearing of N08'12'14"E.
- 5. Data shown hereon was compiled from instrument(s) of record and does not constitute a boundary survey.
- 6. Abbreviation Legend: B.C.R. = Broward County Records; Δ = Central Angle; L = Arc Length; L.B. = Licensed Business; N/A = Not Applicable; P.B. = Plat Book; P.O.B. = Point of Beginning; P.O.C. = Point of Commencement; P.S.M. = Professional Surveyor & Mapper; R = Radius; R/W = Right-of-Way; U.E. = Utility Easement.