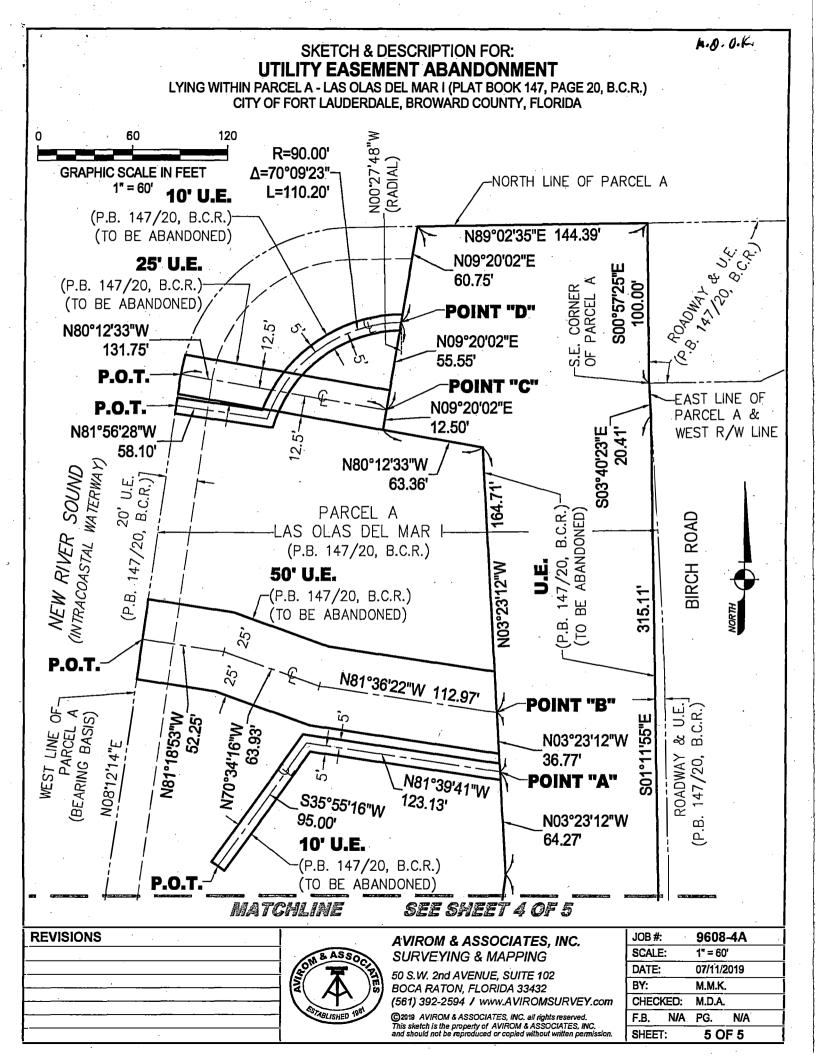

#### SKETCH & DESCRIPTION FOR: UTILITY EASEMENT ABANDONMENT LYING WITHIN PARCEL A - LAS OLAS DEL MAR I (PLAT BOOK 147, PAGE 20, B.C.R.)

LYING WITHIN PARCEL A - LAS OLAS DEL MAR I (PLAT BOOK 147, PAGE 20, B.C.R CITY OF FORT LAUDERDALE, BROWARD COUNTY, FLORIDA

### LAND DESCRIPTION continue from Sheet 1 of 5:

TOGETHER WITH:

That platted 25 foot Utility Easement being a portion of Parcel A, LAS OLAS DEL MAR I, according to the plat thereof, as recorded in Plat Book 147, Page 20, of the Public Records of Broward County, Florida and being 12.50 feet on each side of the following described centerline:

BEGIN at the aforementioned POINT "C"; thence N80°12'33"W, 131.75 feet to the west line of said Parcel A and to the POINT OF TERMINATION of said centerline.

Side lines of said 25 foot Utility Easement are to be shortened or lengthened to coincide with the adjoining platted Utility Easement and the west line of said Parcel A.

TOGETHER WITH:

That platted 10 foot Utility Easement being a portion of Parcel A, LAS OLAS DEL MAR I, according to the plat thereof, as recorded in Plat Book 147, Page 20, of the Public Records of Broward County, Florida and being 5.00 feet on each side of the following described centerline:

BEGIN at the aforementioned POINT "D", said point being on the arc of a curve concave to the southeast, a radial line to said point bears N00°27'48"W; thence southwesterly along the arc of said curve, having a radius of 90.00 feet and a central angle of 70°09'23", a distance of 110.20 feet; thence N81°56'28"W, 58.10 feet to the west line of said Parcel A and to the POINT OF TERMINATION of said centerline.

Side lines of said 10 foot Utility Easement are to be shortened or lengthened to coincide with the adjoining platted Utility Easement and the west line of said Parcel A.

TOGETHER WITH:

That platted 10 foot Utility Easement being a portion of Parcel A, LAS OLAS DEL MAR I, according to the plat thereof, as recorded in Plat Book 147, Page 20, of the Public Records of Broward County, Florida and being 5.00 feet on each side of the following described centerline:

BEGIN at the aforementioned POINT "E"; thence S0815'05"W, 133.53 feet to the south line of said Parcel A and to the POINT OF TERMINATION of said centerline.

Side lines of said 10 foot Utility Easement are to be shortened or lengthened to coincide with the adjoining platted Utility Easement and the south line of said Parcel A.

Said lands situate and being in the City of Fort Lauderdale, Broward County, Florida.

| REVIS | SIONS |  |
|-------|-------|--|
| •     |       |  |

| STRALISHED 1981 |
|-----------------|
|-----------------|