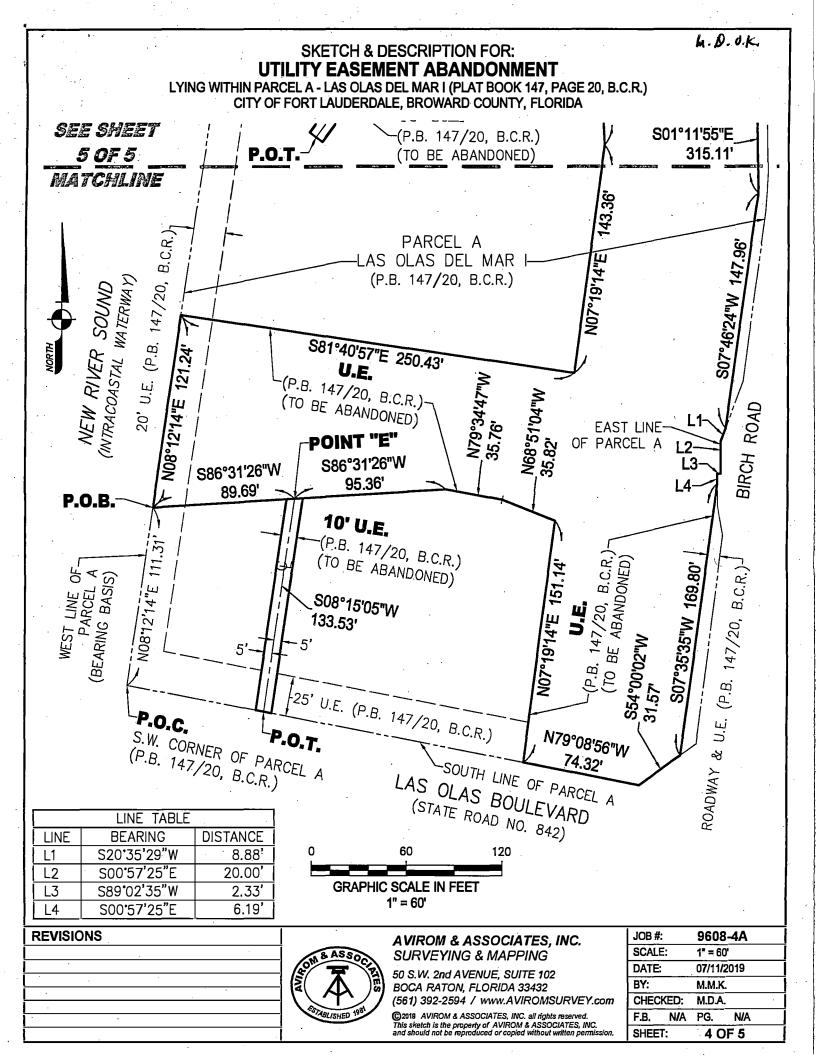

#### SKETCH & DESCRIPTION FOR: UTILITY EASEMENT ABANDONMENT LYING WITHIN PARCEL A - LAS OLAS DEL MAR I (PLAT BOOK 147, PAGE 20, B.C.R.)

CITY OF FORT LAUDERDALE, BROWARD COUNTY, FLORIDA

## LAND DESCRIPTION:

That platted Utility Easement being a portion of Parcel A, LAS OLAS DEL MAR I, according to the plat thereof, as recorded in Plat Book 147, Page 20, of the Public Records of Broward County, Florida, described as follows:

COMMENCE at the southwest corner of said Parcel A; thence NO8'12'14"E, along the west line of said Parcel A, 111.31 feet to the POINT OF BEGINNING; thence continue N08'12'14"E, along said west line, 121.24 feet; thence S81'40'57"E, 250.43 feet; thence N07'19'14"E, 143.36 feet; thence N03'23'12"W, 64.27 feet to a point hereinafter referred to as POINT "A"; thence continue N03'23'12"W, 36.77 feet to a point hereinafter referred to as POINT "B"; thence continue N03°23'12"W, 164.71 feet; thence N80°12'33"W, 63.36 feet; thence N09°20'02"E, 12.50 feet to a point hereinafter referred to as POINT "C"; thence continue N09°20'02"E, 55.55 feet to a point hereinafter referred to as POINT "D"; thence continue N09'20'02"E, 60.75 feet to the north line of said Parcel A; thence N89'02'35"E, along said north line, 144.39 feet; thence S00'57'25"E, 100.00 feet to a southeasterly corner of said Parcel A; thence S03'40'23"E, along the east line of said Parcel A and along the west right-of-way line of Birch Road, 20.41 feet; thence S01'11'55"E, 315.11 feet; thence S07'46'24"W, 147.96 feet to the east line of said Parcel A; thence S20'35'29"W, along said east line, 8.88 feet; thence S00°57'25"E, along said east line, 20.00 feet; thence S89°02'35"W, along said east line, 2.33 feet; thence S00'57'25"E, along said east line, 6.19 feet; thence S07'35'35"W, 169.80 feet; thence S54°00'02"W, 31.57 feet to the south line of said Parcel A; thence N79°08'56"W, along said south line, 74.32 feet; thence N07'19'14"E, 151.14 feet; thence N68'51'04"W, 35.82 feet; thence N79'34'47"W, 35.76 feet; thence S86'31'26"W, 95.36 feet to a point hereinafter referred to as POINT "E"; thence continue S86'31'26"W, 89.69 feet to the POINT OF BEGINNING.

TOGETHER WITH:

That platted 10 foot Utility Easement being a portion of Parcel A, LAS OLAS DEL MAR I, according to the plat thereof, as recorded in Plat Book 147, Page 20, of the Public Records of Broward County, Florida and being 5.00 feet on each side of the following described centerline:

BEGIN at the aforementioned POINT "A"; thence N81°39'41"W, 123.13 feet; thence S35°55'16"W, 95.00 to the POINT OF TERMINATION of said centerline.

Side lines of said 10 foot Utility Easement are to be shortened or lengthened to coincide with the adjoining platted Utility Easement.

TOGETHER WITH:

That platted 50 foot Utility Easement being a portion of Parcel A, LAS OLAS DEL MAR I, according to the plat thereof, as recorded in Plat Book 147, Page 20, of the Public Records of Broward County, Florida and being 25.00 feet on each side of the following described centerline:

BEGIN at the aforementioned POINT "B"; thence N81°36'22"W, 112.97 feet; thence N70°34'16"W, 63.93 feet; thence N81°18'53"W, 52.25 feet to the west line of said Parcel A and to the POINT OF TERMINATION of said centerline.

Side lines of said 50 foot Utility Easement are to be shortened or lengthened to coincide with the adjoining platted Utility Easement and the west line of said Parcel A.

## LAND DESCRIPTION continue on Sheet 2 of 5

REVISIONS

| OM  | 8 ASS         | 20       |
|-----|---------------|----------|
|     | X             | <b>I</b> |
|     | $\mathcal{P}$ |          |
| CS. | ABLISHED      | 981      |