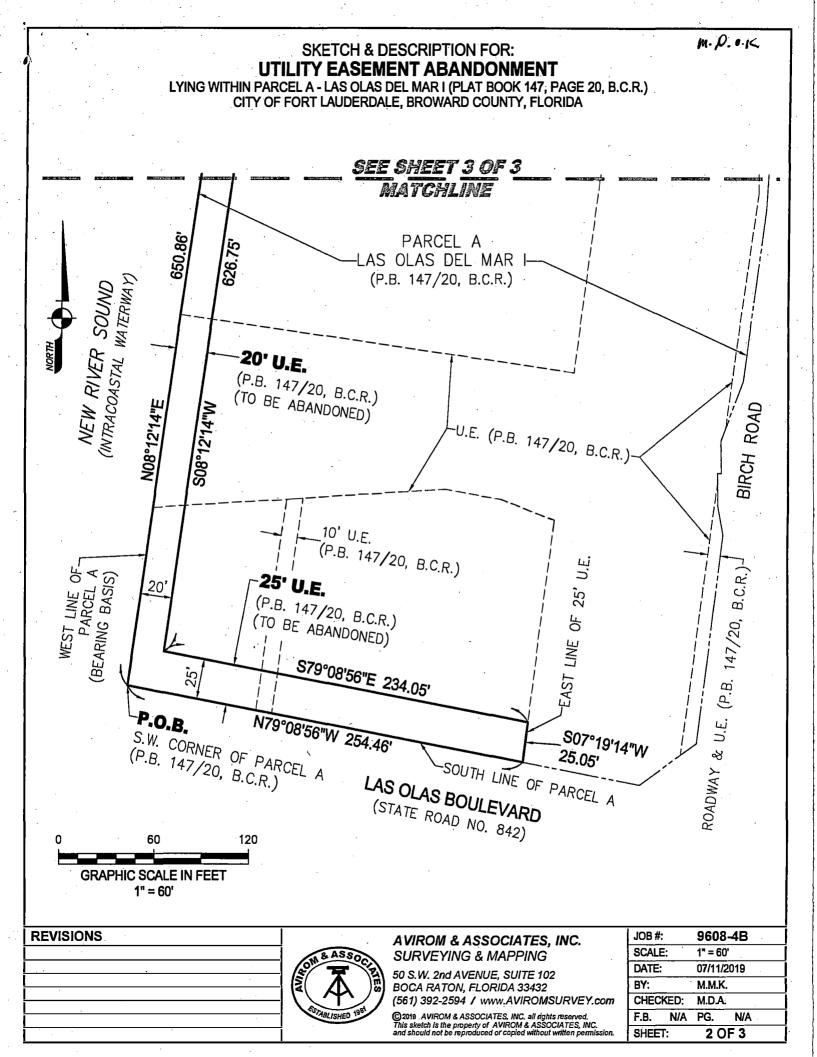

#### SKETCH & DESCRIPTION FOR: UTILITY EASEMENT ABANDONMENT LYING WITHIN PARCEL A - LAS OLAS DEL MAR I (PLAT BOOK 147, PAGE 20, B.C.R.) CITY OF FORT LAUDERDALE, BROWARD COUNTY, FLORIDA

## LAND DESCRIPTION:

That platted 20 and 25 foot Utility Easement being a portion of Parcel A, LAS OLAS DEL MAR I, according to the plat thereof, as recorded in Plat Book 147, Page 20, of the Public Records of Broward County, Florida, described as follows:

BEGIN at the southwest corner of said Parcel A; thence N08'12'14"E, along the west line of said Parcel A, 650.86 feet to a point of curvature of a curve concave to the southeast; thence northerly and northeasterly along said parcel line and along the arc of said curve, having a radius of 110.00 feet and a central angle of 80'50'21", a distance of 155.20 feet; thence N89'02'35"E, along the north line of said Parcel A, 42.08 feet to the east line of said platted 20 foot Utility Easement; thence S09'20'02"W, along said east line, 20.33 feet; thence S89'02'35"W, 38.44 feet to a point of curvature of a curve concave to the southeast; thence westerly and southwesterly along the arc of said curve, having a radius of 90.00 feet and a central angle of 80'50'21", a distance of 126.98 feet; thence S08'12'14"W, 626.75 feet; thence S79'08'56"E, 234.05 feet to the east line of said platted 25 foot Utility Easement; thence S07'19'14"W, along said east line, 25.05 feet to the south line of said Parcel A; thence N79'08'56"W, along said south line, 254.46 feet to the POINT OF BEGINNING.

Said lands situate and being in the City of Fort Lauderdale, Broward County, Florida.