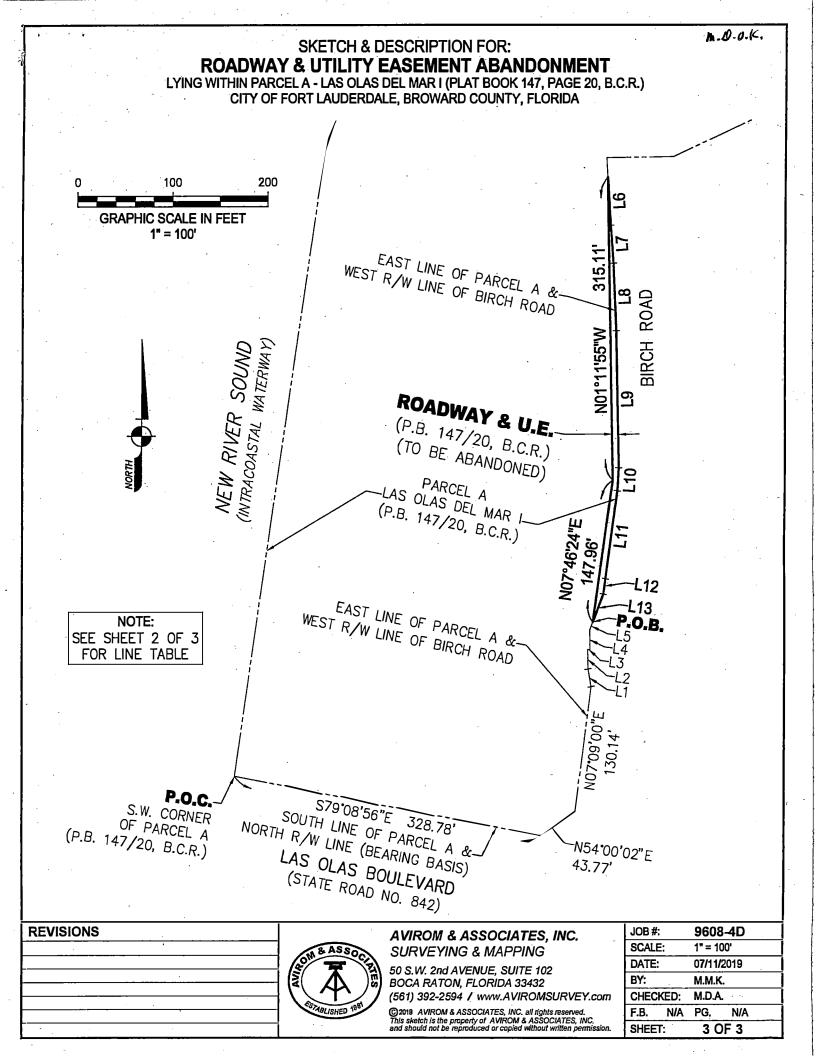

#### SKETCH & DESCRIPTION FOR: **ROADWAY & UTILITY EASEMENT ABANDONMENT** LYING WITHIN PARCEL A - LAS OLAS DEL MAR I (PLAT BOOK 147, PAGE 20, B.C.R.) CITY OF FORT LAUDERDALE, BROWARD COUNTY, FLORIDA

## LAND DESCRIPTION:

That platted Roadway and Utility Easement being a portion of Parcel A, LAS OLAS DEL MAR I, according to the plat thereof, as recorded in Plat Book 147, Page 20, of the Public Records of Broward County, Florida, described as follows:

COMMENCE at the southwest corner of said Parcel A; thence S79'08'56"E, along the south line of said Parcel A and the north right-of-way of Las Olas Boulevard, 328.78 feet; thence N54'00'02"E, along the east line of said Parcel A and the west right-of-way of Birch Road, 43.77 feet; thence N07'09'00"E, 130.14 feet; thence N10'28'56"W, 18.62 feet; thence N00'57'25"W, 20.00 feet; thence N89'02'35"E, 2.33 feet; thence N00'57'25"W, 20.00 feet; thence N20'35'29"E, 8.90 feet to the POINT OF BEGINNING (the preceding four courses and distance being along said east line of Parcel A and west right-of-way of Birch Road); thence N07'46'24"E, 147.96 feet; thence N01'11'55"W, 315.11 feet to the east line of said Parcel A and west right-of-way of Birch Road; thence S03'40'23"E, along said east line and west right-of-way, 49.94 feet; thence S04'21'52"E, 39.45 feet; thence S02'37'01"E, 70.63 feet; thence S01'21'24"E, 142.53 feet; thence S03'26'42"W, 23.79 feet; thence S07'23'32"W, 91.60 feet; thence S07'36'31"W, 15.96 feet; thence S20'35'29"W, 30.98 feet to the POINT OF BEGINNING, the preceding eight courses and distance being along the east line of said Parcel A and west right-of-way of Birch Road.

Said lands situate and being in the City of Fort Lauderdale, Broward County, Florida.

| LINE TABLE           |                                                                                                                                                                                             |
|----------------------|---------------------------------------------------------------------------------------------------------------------------------------------------------------------------------------------|
| BEARING              | DISTANCE                                                                                                                                                                                    |
| N10 <b>°</b> 28'56"W | 18.62'                                                                                                                                                                                      |
| N00°57'25"W          | 20.00'                                                                                                                                                                                      |
| N89°02'35"E          | 2.33'                                                                                                                                                                                       |
| N00°57'25"W          | 20.00'                                                                                                                                                                                      |
| N20°35'29"E          | 8.90'                                                                                                                                                                                       |
| S03°40'23"E          | 49.94'                                                                                                                                                                                      |
| S04°21'52"E          | 39.45'                                                                                                                                                                                      |
| S02°37'01"E          | 70.63'                                                                                                                                                                                      |
| S01°21'24"E          | 142.53'                                                                                                                                                                                     |
| S03°26'42"W          | 23.79'                                                                                                                                                                                      |
| S07°23'32"W          | 91.60'                                                                                                                                                                                      |
| S07°36'31"W          | 15.96'                                                                                                                                                                                      |
| S20°35'29"W          | 30.98'                                                                                                                                                                                      |
|                      | BEARING<br>N10'28'56"W<br>N00'57'25"W<br>N89'02'35"E<br>N00'57'25"W<br>N20'35'29"E<br>S03'40'23"E<br>S03'40'23"E<br>S04'21'52"E<br>S02'37'01"E<br>S01'21'24"E<br>S03'26'42"W<br>S07'23'32"W |