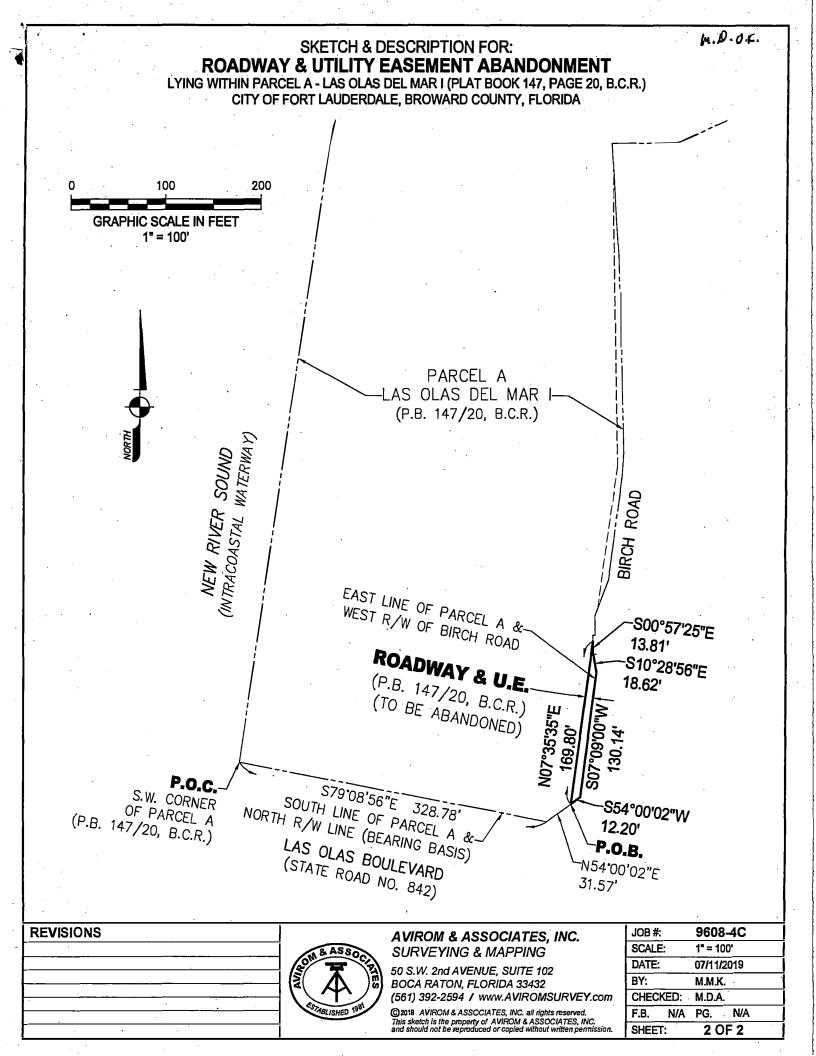

#### SKETCH & DESCRIPTION FOR: **ROADWAY & UTILITY EASEMENT ABANDONMENT** LYING WITHIN PARCEL A - LAS OLAS DEL MAR I (PLAT BOOK 147, PAGE 20, B.C.R.) CITY OF FORT LAUDERDALE, BROWARD COUNTY, FLORIDA

### LAND DESCRIPTION:

That platted Roadway and Utility Easement being a portion of Parcel A, LAS OLAS DEL MAR I, according to the plat thereof, as recorded in Plat Book 147, Page 20, of the Public Records of Broward County, Florida, described as follows:

COMMENCE at the southwest corner of said Parcel A; thence S79'08'56"E, along the south line of said Parcel A and the north right-of-way of Las Olas Boulevard, 328.78 feet; thence N54'00'02"E, along the east line of said Parcel A and the west right-of-way of Birch Road, 31.57 feet to the POINT OF BEGINNING; thence N07'35'35"E, 169.80 feet to the east line of Parcel A and the west right-of-way of Birch Road; thence S00'57'25"E, along said east line and west right-of-way, 13.81 feet; thence S10'28'56"E, 18.62 feet; thence S07'09'00"W, 130.14 feet; thence S54'00'02"W, 12.20 feet to the POINT OF BEGINNING, the preceding four courses and distance being along the east line of Parcel A and west right-of-way of Birch Road.

Said lands situate and being in the City of Fort Lauderdale, Broward County, Florida.

### SURVEYOR'S NOTES:

- 1. Reproductions of this Sketch are not valid without the signature and the original seal of a Florida Licensed Surveyor and Mapper. Additions or deletions to this sketch by other than the signing party is prohibited without written consent of the signing party.
- 2. No Title Opinion or Abstract to the subject property has been provided. It is possible that there are Deeds, Easements, or other instruments (recorded or unrecorded) which may affect the subject property. No search of the Public Records has been made by the Surveyor.
- 3. The land description shown hereon was prepared by the Surveyor.
- 4. Bearings shown hereon are relative to the plat, LAS OLAS DEL MAR I, based on the south line of Parcel A having a bearing of S79'08'56"E.
- 5. Data shown hereon was compiled from instrument(s) of record and does not constitute a boundary survey.
- 6. Abbreviation Legend: B.C.R. = Broward County Records; L.B. = Licensed Business; N/A = Not Applicable; P.B. = Plat Book; P.O.B. = Point of Beginning; P.O.C. = Point of Commencement; P.S.M. = Professional Surveyor & Mapper; R/W = Right-of-Way; U.E. = Utility Easement.