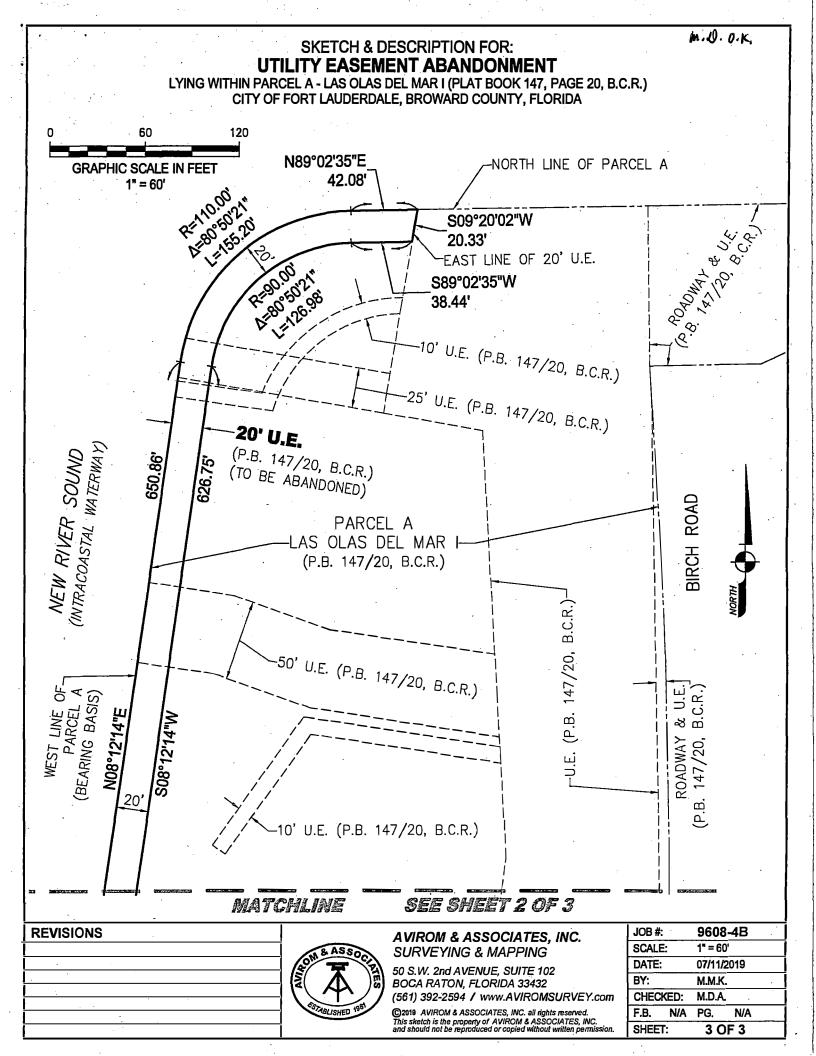

#### SKETCH & DESCRIPTION FOR: UTILITY EASEMENT ABANDONMENT LYING WITHIN PARCEL A - LAS OLAS DEL MAR I (PLAT BOOK 147, PAGE 20, B.C.R.) CITY OF FORT LAUDERDALE, BROWARD COUNTY, FLORIDA

## LAND DESCRIPTION:

That platted 20 and 25 foot Utility Easement being a portion of Parcel A, LAS OLAS DEL MAR I, according to the plat thereof, as recorded in Plat Book 147, Page 20, of the Public Records of Broward County, Florida, described as follows:

BEGIN at the southwest corner of said Parcel A; thence N08'12'14"E, along the west line of said Parcel A, 650.86 feet to a point of curvature of a curve concave to the southeast; thence northerly and northeasterly along said parcel line and along the arc of said curve, having a radius of 110.00 feet and a central angle of 80'50'21", a distance of 155.20 feet; thence N89'02'35"E, along the north line of said Parcel A, 42.08 feet to the east line of said platted 20 foot Utility Easement; thence S09'20'02"W, along said east line, 20.33 feet; thence S89'02'35"W, 38.44 feet to a point of curvature of a curve concave to the southeast; thence westerly and southwesterly along the arc of said curve, having a radius of 90.00 feet and a central angle of 80'50'21", a distance of 126.98 feet; thence S08'12'14"W, 626.75 feet; thence S79'08'56"E, 234.05 feet to the east line of said platted 25 foot Utility Easement; thence S07'19'14"W, along said east line, 25.05 feet to the south line of said Parcel A; thence N79'08'56"W, along said south line, 254.46 feet to the POINT OF BEGINNING.

Said lands situate and being in the City of Fort Lauderdale, Broward County, Florida.