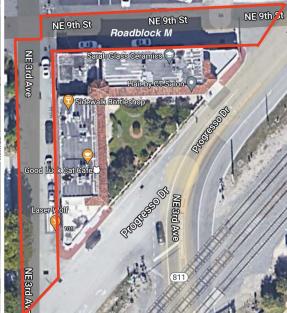

## **MASS DISTRICT EVENTS**

Road Closure Site Layout

| Roadblock A     | NE 4th Ave & NE 9th St     | Roadblock H & I | NW 8th Ave - Between NW 1st St - NW 2nd St            |
|-----------------|----------------------------|-----------------|-------------------------------------------------------|
| Roadblock B     | NE 4th Ave & NE 8th St     | Roadblock J & K | NW 5th Ave - Between NW 7th St & NW 8th St            |
| Roadblock C     | NE 9th St & NE 5th Ave     | Roadblock L     | N Flagler Dr, between NE 4th Ave & NE 5th Ave         |
| Roadblock D     | NE 2nd Ave & NE Flagler Dr | Roadblock M     | NE 3rd Ave + NE 9th Street, between Progresso Dr      |
| Roadblock E     | NE 2nd Ave N of NE 7th St  | Roadblock N     | NE 5th Terrace, between NE 8th Street & NE 7th Street |
| Roadblock F & G | NE 5th Terrace NE 9th St   | Roadblock O     | NE 2nd Ave, between Progresso Dr & NE 9th Street      |