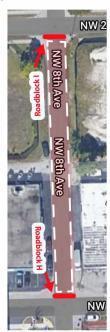

## **MASS DISTRICT EVENTS**

Road Closure Site Layout

| Roadblock A     | NE 4th Ave & NE 9th St     | Roadblock H & I | NW 8th Ave - Between NW 1st St - NW 2nd St            |
|-----------------|----------------------------|-----------------|-------------------------------------------------------|
| Roadblock B     | NE 4th Ave & NE 8th St     | Roadblock J & K | NW 5th Ave - Between NW 7th St & NW 8th St            |
| Roadblock C     | NE 9th St & NE 5th Ave     | Roadblock L     | N Flagler Dr, between NE 4th Ave & NE 5th Ave         |
| Roadblock D     | NE 2nd Ave & NE Flagler Dr | Roadblock M     | NE 3rd Ave + NE 9th Street, between Progresso Dr      |
| Roadblock E     | NE 2nd Ave N of NE 7th St  | Roadblock N     | NE 5th Terrace, between NE 8th Street & NE 7th Street |
| Roadblock F & G | NE 5th Terrace NE 9th St   | Roadblock O     | NE 2nd Ave, between Progresso Dr & NE 9th Street      |