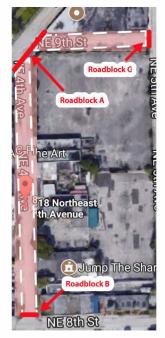

## **MASS DISTRICT EVENTS**

Road Closure Site Layout

| Roadblock A     | NE 4th Ave & NE 9th St     | Roadblock H & I | NW 8th Ave - Between NW 1st St - NW 2nd St            |
|-----------------|----------------------------|-----------------|-------------------------------------------------------|
| Roadblock B     | NE 4th Ave & NE 8th St     | Roadblock J & K | NW 5th Ave - Between NW 7th St & NW 8th St            |
| Roadblock C     | NE 9th St & NE 5th Ave     | Roadblock L     | N Flagler Dr, between NE 4th Ave & NE 5th Ave         |
| Roadblock D     | NE 2nd Ave & NE Flagler Dr | Roadblock M     | NE 3rd Ave + NE 9th Street, between Progresso Dr      |
| Roadblock E     | NE 2nd Ave N of NE 7th St  | Roadblock N     | NE 5th Terrace, between NE 8th Street & NE 7th Street |
| Roadblock F & G | NE 5th Terrace NE 9th St   | Roadblock O     | NE 2nd Ave, between Progresso Dr & NE 9th Street      |