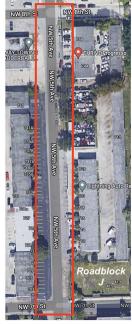

## **MASS DISTRICT EVENTS**

Road Closure Site Layout

| Roadblock A     | NE 4th Ave & NE 9th St     | Roadblock H & I | NW 8th Ave - Between NW 1st St - NW 2nd St            |
|-----------------|----------------------------|-----------------|-------------------------------------------------------|
| Roadblock B     | NE 4th Ave & NE 8th St     | Roadblock J & K | NW 5th Ave - Between NW 7th St & NW 8th St            |
| Roadblock C     | NE 9th St & NE 5th Ave     | Roadblock L     | N Flagler Dr, between NE 4th Ave & NE 5th Ave         |
| Roadblock D     | NE 2nd Ave & NE Flagler Dr | Roadblock M     | NE 3rd Ave + NE 9th Street, between Progresso Dr      |
| Roadblock E     | NE 2nd Ave N of NE 7th St  | Roadblock N     | NE 5th Terrace, between NE 8th Street & NE 7th Street |
| Roadblock F & G | NE 5th Terrace NE 9th St   | Roadblock O     | NE 2nd Ave, between Progresso Dr & NE 9th Street      |