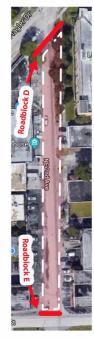

## **MASS DISTRICT EVENTS**

Road Closure Site Layout

| Roadblock A     | NE 4th Ave & NE 9th St     | Roadblock H & I | NW 8th Ave - Between NW 1st St - NW 2nd St            |
|-----------------|----------------------------|-----------------|-------------------------------------------------------|
| Roadblock B     | NE 4th Ave & NE 8th St     | Roadblock J & K | NW 5th Ave - Between NW 7th St & NW 8th St            |
| Roadblock C     | NE 9th St & NE 5th Ave     | Roadblock L     | N Flagler Dr, between NE 4th Ave & NE 5th Ave         |
| Roadblock D     | NE 2nd Ave & NE Flagler Dr | Roadblock M     | NE 3rd Ave + NE 9th Street, between Progresso Dr      |
| Roadblock E     | NE 2nd Ave N of NE 7th St  | Roadblock N     | NE 5th Terrace, between NE 8th Street & NE 7th Street |
| Roadblock F & G | NE 5th Terrace NE 9th St   | Roadblock O     | NE 2nd Ave, between Progresso Dr & NE 9th Street      |