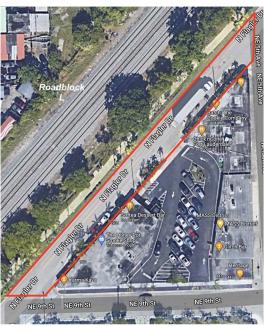

## **MASS DISTRICT EVENTS**

Road Closure Site Layout

| Roadblock A     | NE 4th Ave & NE 9th St     | Roadblock H & I | NW 8th Ave - Between NW 1st St - NW 2nd St            |
|-----------------|----------------------------|-----------------|-------------------------------------------------------|
| Roadblock B     | NE 4th Ave & NE 8th St     | Roadblock J & K | NW 5th Ave - Between NW 7th St & NW 8th St            |
| Roadblock C     | NE 9th St & NE 5th Ave     | Roadblock L     | N Flagler Dr, between NE 4th Ave & NE 5th Ave         |
| Roadblock D     | NE 2nd Ave & NE Flagler Dr | Roadblock M     | NE 3rd Ave + NE 9th Street, between Progresso Dr      |
| Roadblock E     | NE 2nd Ave N of NE 7th St  | Roadblock N     | NE 5th Terrace, between NE 8th Street & NE 7th Street |
| Roadblock F & G | NE 5th Terrace NE 9th St   | Roadblock O     | NE 2nd Ave, between Progresso Dr & NE 9th Street      |