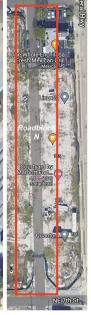

## **MASS DISTRICT EVENTS**

Road Closure Site Layout

| Roadblock A     | NE 4th Ave & NE 9th St     | Roadblock H & I | NW 8th Ave - Between NW 1st St - NW 2nd St            |
|-----------------|----------------------------|-----------------|-------------------------------------------------------|
| Roadblock B     | NE 4th Ave & NE 8th St     | Roadblock J & K | NW 5th Ave - Between NW 7th St & NW 8th St            |
| Roadblock C     | NE 9th St & NE 5th Ave     | Roadblock L     | N Flagler Dr, between NE 4th Ave & NE 5th Ave         |
| Roadblock D     | NE 2nd Ave & NE Flagler Dr | Roadblock M     | NE 3rd Ave + NE 9th Street, between Progresso Dr      |
| Roadblock E     | NE 2nd Ave N of NE 7th St  | Roadblock N     | NE 5th Terrace, between NE 8th Street & NE 7th Street |
| Roadblock F & G | NE 5th Terrace NE 9th St   | Roadblock O     | NE 2nd Ave, between Progresso Dr & NE 9th Street      |