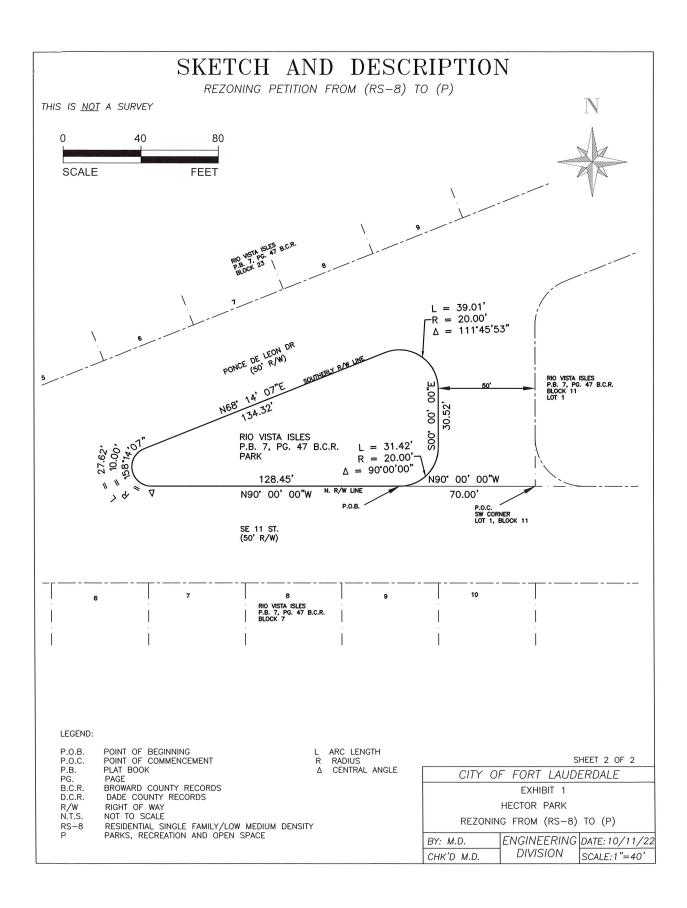

## SKETCH AND DESCRIPTION

REZONING PETITION FROM (RS-8) TO (P)

THIS IS NOT A SURVEY

DESCRIPTION: HECTOR PARK

ALL OF PARCEL "PARK" LYING NORTH OF BLOCK 7, WEST OF BLOCK 11 AND SOUTH OF BLOCK 23, "RIO VISTA ISLES", ACCORDING TO THE PLAT THEREOF, RECORDED IN PLAT BOOK 7, PAGE 47, OF THE PUBLIC RECORDS OF BROWARD COUNTY, FLORIDA, BEING MORE PARTICULARLY DESCRIBED AS FOLLOWS:

COMMENCING AT THE SOUTHWEST CORNER OF LOT 1, BLOCK 11; THENCE N 90'00'00" W, A DISTANCE OF 70.00 FEET TO A POINT ON THE SOUTH LINE OF SAID PARCEL AND BEING THE POINT OF BEGINNING; THENCE CONTINUE N 90'00'00" W ALONG SAID SOUTH LINE AND BEING THE NORTH RIGHT OF WAY LINE OF SOUTHEAST 11 STREET, A DISTANCE OF 128.45 FEET TO THE POINT OF CURVATURE OF A CURVE CONCAVE TO THE EAST; THENCE NORTHWESTERLY AND NORTHEASTERLY, ALONG THE ARC OF SAID CURVE, HAVING A RADIUS OF 10.00 FEET, A CENTRAL ANGLE OF 158'14'07" AND AN ARC DISTANCE OF 27.62 FEET TO THE POINT OF TANGENCY; THENCE N 68'14'07" E ALONG THE NORTHERLY LINE OF SAID PARCEL AND BEING THE SOUTHERLY RIGHT OF WAY LINE OF PONCE DE LEON DRIVE, A DISTANCE OF 134.32 FEET TO THE POINT OF CURVATURE OF A CURVE CONCAVE TO THE SOUTHWEST; THENCE SOUTHEASTERLY, ALONG THE ARC OF SAID CURVE, HAVING A RADIUS OF 20.00 FEET, A CENTRAL ANGLE OF 111'45'53" AND AN ARC DISTANCE OF 39.01 FEET TO THE POINT OF TANGENCY; THENCE S 00'00'00" E, A DISTANCE OF 30.52 FEET TO THE POINT OF CURVATURE OF A CURVE CONCAVE TO THE NORTHWEST; THENCE SOUTHWESTERLY, ALONG THE ARC OF SAID CURVE, HAVING A RADIUS OF 20.00 FEET, A CENTRAL ANGLE OF 90'00'00" AND AN ARC DISTANCE OF 31.42 FEET TO THE POINT OF BEGINNING.

SAID LANDS SITUATE, LYING AND BEING IN THE CITY OF FORT LAUDERDALE, BROWARD COUNTY, FLORIDA, CONTAINING 7,354 SQUARE FEET OR 0,1688 ACRES.

## NOTES:

NOTES:
1)BEARINGS ARE BASED UPON AN ASSUMED BEARING OF N 90'00'00" W, ALONG THE N. R/W LINE OF SE 11ST ST.
2)THIS IS NOT A SKETCH OF SURVEY AND DOES NOT REPRESENT A FIELD SURVEY.
3)SUBJECT TO EXISTING EASEMENTS, RIGHT-OF WAYS, COVENANTS, RESERVATIONS AND RESTRICTIONS OF RECORD, IF ANY
4)THIS SKETCH IS NOT VALID WITHOUT THE SIGNATURE AND ORIGINAL RAISED SEAL OF A FLORIDA LICENSED SURVEYOR AND MAPPER
5)THIS DOCUMENT CONSISTS OF 2 PAGES AND IS NOT VALID OR COMPLETE WITHOUT ALL PAGES.

BY: M.D. CHK'D M.D. ENGINEERING DATE: 10/11/22 DIVISION

SCALE:N.T.S.