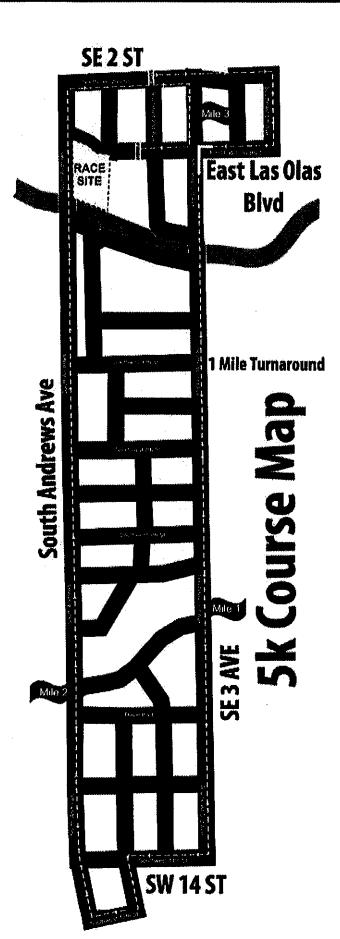

## Directions to Huizenga Plaza Center

Take I-95 to Broward Blvd - (Exit 27) toward downtown. Go East 2 miles to S. Andrews Ave. Turn Right on Andrews Ave and continue .2 miles to race site. If you have rented a company tent, we suggest you choose the parking lot on the side closest to your tent location. Parking garage locations available online.