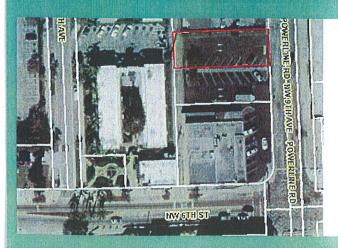

|  |  |  |
| L    |                     |       |       |      |      |       |       |      |  |  |  |
| 1    |                     |       |       |      |      |       |       |      |  |  |  |



BR WARD Photographs for Parcel ID 504204-29-0110, displayed on 1/5/2021





## Parcel 1: Information

- LEGAL DESCRIPTION: JUNE PARK 22-16 B LOT 11,LOT 12 LESS RD R/W TOGETHER WITH THAT PT OF E1/2 OF VAC'D ALLEY LYING W OF & ADJ TO LOTS 11 & 12
- FOLIO ID: 5042 04 29 0110
- BROWARD COUNTY ASSESSED VALUE: \$568,550.00
- LOT SQUARE FOOTAGE: 15,114 SF



## Parcel 2: Information

- LEGAL DESCRIPTION: JUNE PARK 22-16 B LOT 10 LESS RD & THAT PT OF E1/2 OF VAC'D ALLEY LYING W OF & ADJ TO LOT 10
- FOLIO ID: 5042 04 29 0100
- BROWARD COUNTY ASSESSED VALUE: \$79,820.00
- LOT SQUARE FOOTAGE: 6,750 SF



## Parcel 3: Information

- LEGAL DESCRIPTION: JUNE PARK 22-16 B LOT 9 LESS RD & THAT PT OF E1/2 OF VAC'D ALLEY LYING W OF & ADJ TO LOT 9
- FOLIO ID: 5042 04 29 0090
- BROWARD COUNTY ASSESSED VALUE: \$79,820.00
- LOT SQUARE FOOTAGE: 6,750 SF