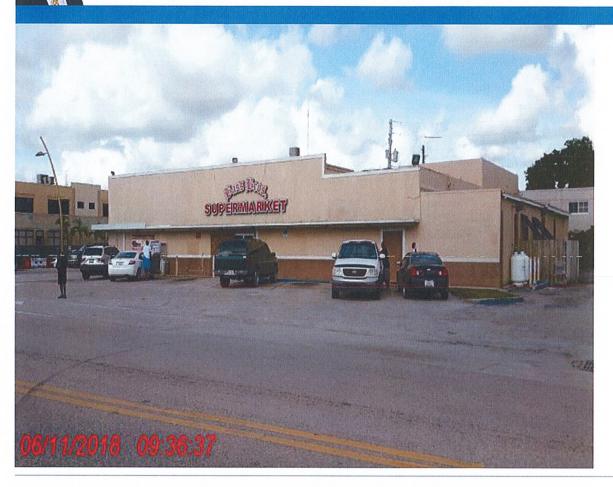

|           |                        |        | Adj. Bldg. S.F. (C    | ard, Sketch)           |          |  |

<sup>\*</sup> Denotes Multi-Parcel Sale (See Deed)

|      | Special Assessments |       |       |      |      |       |       |      |  |  |  |
|------|---------------------|-------|-------|------|------|-------|-------|------|--|--|--|
| Fire | Garb                | Light | Drain | Impr | Safe | Storm | Clean | Misc |  |  |  |
| 03   |                     |       |       |      |      |       |       |      |  |  |  |
| L    |                     |       |       |      |      |       |       |      |  |  |  |
| 1    |                     |       |       |      |      |       |       |      |  |  |  |



BR WARD Photographs for Parcel ID 504204-29-0110, displayed on 1/5/2021





## Parcel 1: Information

- LEGAL DESCRIPTION: JUNE PARK 22-16 B LOT 11,LOT 12 LESS RD R/W TOGETHER WITH THAT PT OF E1/2 OF VAC'D ALLEY LYING W OF & ADJ TO LOTS 11 & 12
- FOLIO ID: 5042 04 29 0110
- BROWARD COUNTY ASSESSED VALUE: \$568,550.00
- LOT SQUARE FOOTAGE: 15,114 SF



## Parcel 2: Information

- LEGAL DESCRIPTION: JUNE PARK 22-16 B LOT 10 LESS RD & THAT PT OF E1/2 OF VAC'D ALLEY LYING W OF & ADJ TO LOT 10
- FOLIO ID: 5042 04 29 0100
- BROWARD COUNTY ASSESSED VALUE: \$79,820.00
- LOT SQUARE FOOTAGE: 6,750 SF



## Parcel 3: Information

- LEGAL DESCRIPTION: JUNE PARK 22-16 B LOT 9 LESS RD & THAT PT OF E1/2 OF VAC'D ALLEY LYING W OF & ADJ TO LOT 9
- FOLIO ID: 5042 04 29 0090
- BROWARD COUNTY ASSESSED VALUE: \$79,820.00
- LOT SQUARE FOOTAGE: 6,750 SF