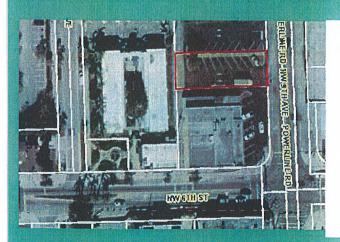

--------|-------|-------|------|------|-------|-------|------|--|--|--|
| Fire | Garb                | Light | Drain | Impr | Safe | Storm | Clean | Misc |  |  |  |
| 03   |                     |       |       |      |      |       |       |      |  |  |  |
| L    |                     |       |       |      |      |       |       |      |  |  |  |
| 1    |                     |       |       |      |      |       |       |      |  |  |  |



BR WARD Photographs for Parcel ID 504204-29-0110, displayed on 1/5/2021





## Parcel 1: Information

- LEGAL DESCRIPTION: JUNE PARK 22-16 B LOT 11,LOT 12 LESS RD R/W TOGETHER WITH THAT PT OF E1/2 OF VAC'D ALLEY LYING W OF & ADJ TO LOTS 11 & 12
- FOLIO ID: 5042 04 29 0110
- BROWARD COUNTY ASSESSED VALUE: \$568,550.00
- LOT SQUARE FOOTAGE: 15,114 SF



## Parcel 2: Information

- LEGAL DESCRIPTION: JUNE PARK 22-16 B LOT 10 LESS RD & THAT PT OF E1/2 OF VAC'D ALLEY LYING W OF & ADJ TO LOT 10
- FOLIO ID: 5042 04 29 0100
- BROWARD COUNTY ASSESSED VALUE: \$79,820.00
- LOT SQUARE FOOTAGE: 6,750 SF



## Parcel 3: Information

- LEGAL DESCRIPTION: JUNE PARK 22-16 B LOT 9 LESS RD & THAT PT OF E1/2 OF VAC'D ALLEY LYING W OF & ADJ TO LOT 9
- FOLIO ID: 5042 04 29 0090
- BROWARD COUNTY ASSESSED VALUE: \$79,820.00
- LOT SQUARE FOOTAGE: 6,750 SF