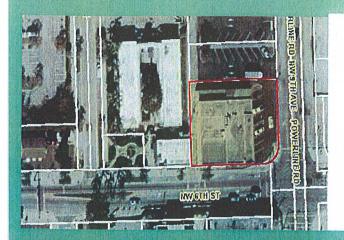

|           |                        |        | Adj. Bldg. S.F. (C    | ard, Sketch)           |          |  |

<sup>\*</sup> Denotes Multi-Parcel Sale (See Deed)

|      | Special Assessments |       |       |      |      |       |       |      |  |  |  |
|------|---------------------|-------|-------|------|------|-------|-------|------|--|--|--|
| Fire | Garb                | Light | Drain | Impr | Safe | Storm | Clean | Misc |  |  |  |
| 03   |                     |       |       |      |      |       |       |      |  |  |  |
| L    |                     |       |       |      |      |       |       |      |  |  |  |
| 1    |                     |       |       |      |      |       |       |      |  |  |  |



BR WARD Photographs for Parcel ID 504204-29-0110, displayed on 1/5/2021





## Parcel 1: Information

- LEGAL DESCRIPTION: JUNE PARK 22-16 B LOT 11,LOT 12 LESS RD R/W TOGETHER WITH THAT PT OF E1/2 OF VAC'D ALLEY LYING W OF & ADJ TO LOTS 11 & 12
- FOLIO ID: 5042 04 29 0110
- BROWARD COUNTY ASSESSED VALUE: \$568,550.00
- LOT SQUARE FOOTAGE: 15,114 SF



## Parcel 2: Information

- LEGAL DESCRIPTION: JUNE PARK 22-16 B LOT 10 LESS RD & THAT PT OF E1/2 OF VAC'D ALLEY LYING W OF & ADJ TO LOT 10
- FOLIO ID: 5042 04 29 0100
- BROWARD COUNTY ASSESSED VALUE: \$79,820.00
- LOT SQUARE FOOTAGE: 6,750 SF



## Parcel 3: Information

- LEGAL DESCRIPTION: JUNE PARK 22-16 B LOT 9 LESS RD & THAT PT OF E1/2 OF VAC'D ALLEY LYING W OF & ADJ TO LOT 9
- FOLIO ID: 5042 04 29 0090
- BROWARD COUNTY ASSESSED VALUE: \$79,820.00
- LOT SQUARE FOOTAGE: 6,750 SF