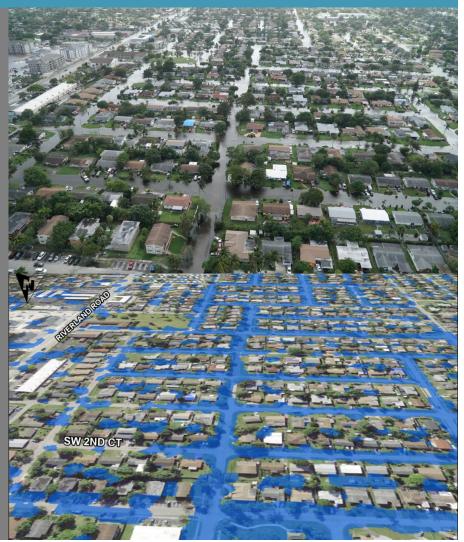

# Improvement in Flood Duration

- Existing condition retains floodwaters on streets for long period of time (days)
  - Recovery via infiltration and evapotranspiration only
- Proposed improvements show significant reduction in flood duration (<8 hours of flood duration)
  - Recovery via two stormwater pump stations with a combined discharge limits of ~76 cfs into North Fork of the New River

Intersection of SW 9<sup>th</sup> Street and SW 28<sup>th</sup> Avenue