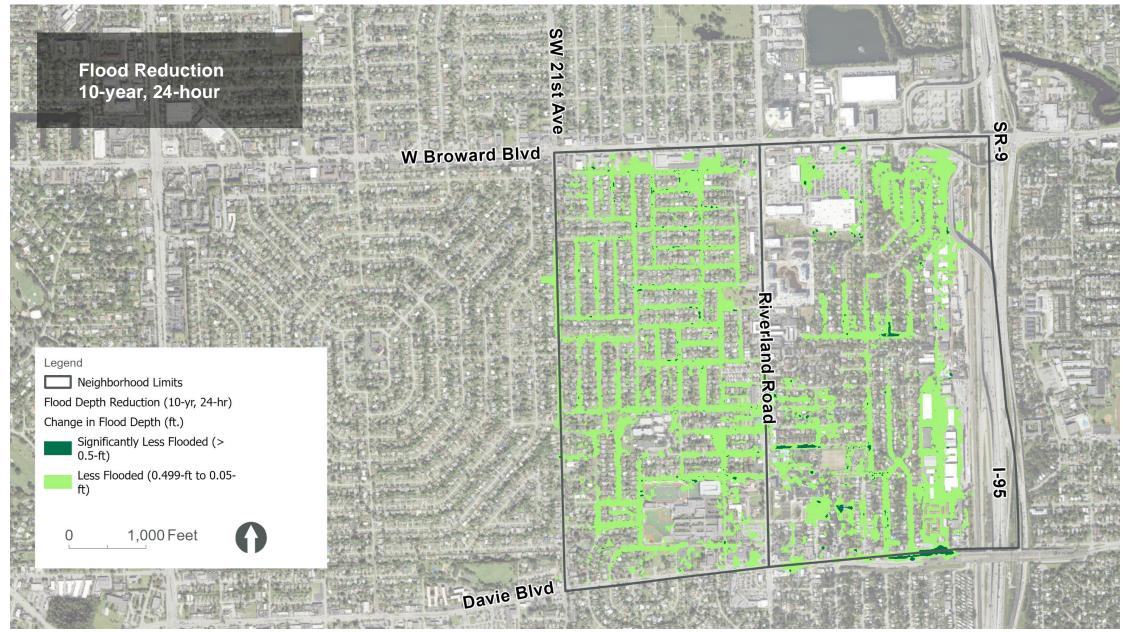

# Improvement in Flood Duration

- Existing condition retains floodwaters on streets for long period of time (days)
  - Recovery via infiltration and evapotranspiration only
- Proposed improvements show significant reduction in flood duration (<8 hours of flood duration)
  - Recovery via two stormwater pump stations with a combined discharge limits of ~76 cfs into North Fork of the New River