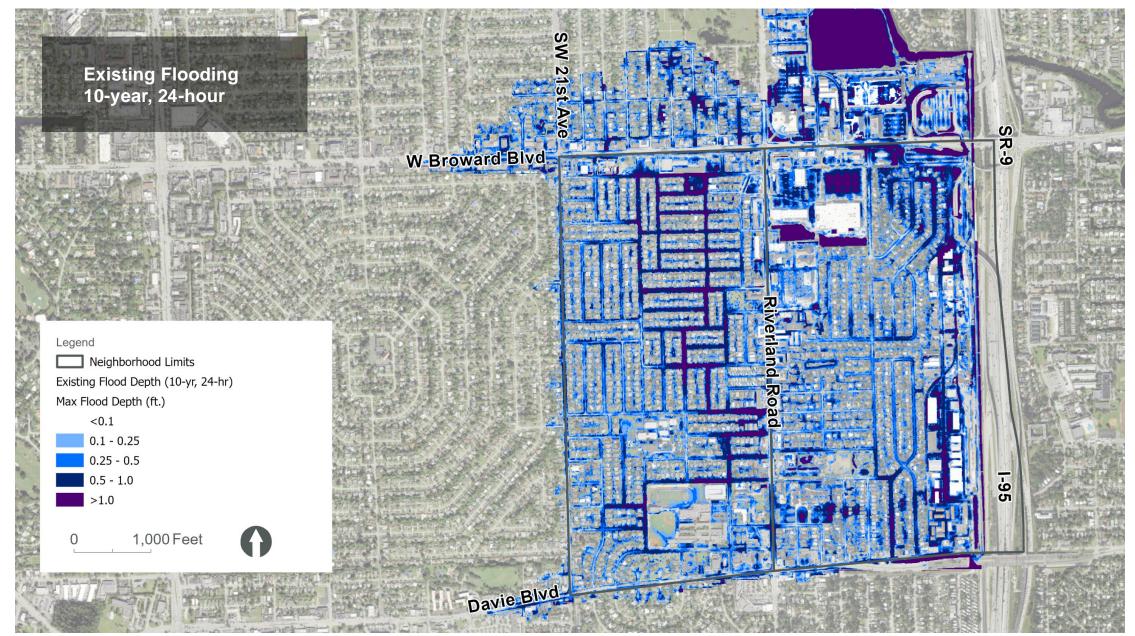

01 Exhibit 1 Page 1 of 13

## **Project Area**



CAM #24-0801 Exhibit 1 Page 2 of 13

## **Neighborhood Elevations**



CAM #24-0801 Exhibit 1 Page 3 of 13

## **Preliminary Design is Completed**

- Environmental studies
- Initial data collection
  - Survey (mobile LiDAR)
  - Subsurface investigation
- Permit agency coordination
- Conceptual stormwater model
- Public meetings
- Recommended design concept



CAM #24-0801 Exhibit 1 Page 4 of 13

## **Proposed Improvements**



CAM #24-0801 Exhibit 1 Page 5 of 13

## **Final Design is Underway**

- Additional data collection
  - Survey (mobile LiDAR)
  - Subsurface investigation
- Permit application submittals
- Refined stormwater model
- Public meetings
- Easement acquisition
- Construction documents



CAM #24-0801 Exhibit 1 Page 6 of 13



CAM #24-0801 Exhibit 1 Page 7 of 13



CAM #24-0801 Exhibit 1 Page 8 of 13



CAM #24-0801 Exhibit 1 Page 9 of 13



CAM #24-0801 Exhibit 1 Page 10 of 13

# Improvement in Flood Duration

- Existing condition retains floodwaters on streets for long period of time (days)
  - Recovery via infiltration and evapotranspiration only
- Proposed improvements show significant reduction in flood duration (<8 hours of flood duration)
  - Recovery via two stormwater pump stations with a combined discharge limits of ~76 cfs into North Fork of the New River

Intersection of SW 9<sup>th</sup> Street and SW 28<sup>th</sup> Avenue



## **Estimated Timeline**

- Preliminary Design Phase Completed – Summer 2024
- Final Design Phase Completion – Winter 2025
- Bidding Phase Completion Spring 2026
- Construc