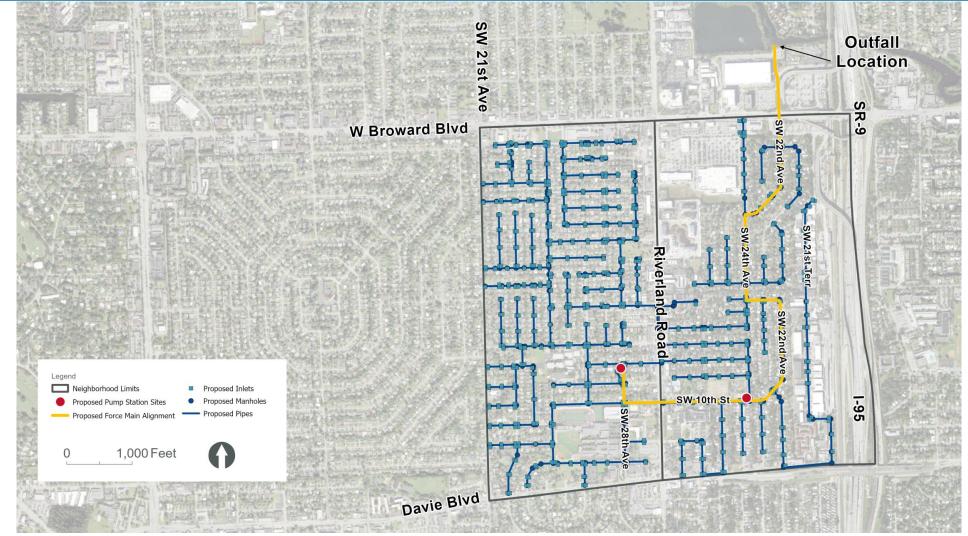

#### Stormwater Improvements Melrose Manors and Riverland

Melrose Manors Neighborhood Stormwater Improvements (P12719)

**H**R

City of Fort Lauderdale, FL

Project Update

October 1, 2024

CAM #24-0801 Exhibit 1 Page 1 of 13

## **Project Area**



CAM #24-0801 Exhibit 1 Page 2 of 13

## **Neighborhood Elevations**



CAM #24-0801 Exhibit 1 Page 3 of 13

## **Preliminary Design is Completed**

- Environmental studies
- Initial data collection
  - Survey (mobile LiDAR)
  - Subsurface investigation
- Permit agency coordination
- Conceptual stormwater model
- Public meetings
- Recommended design concept



CAM #24-0801 Exhibit 1 Page 4 of 13

## **Proposed Improvements**



CAM #24-0801 Exhibit 1 Page 5 of 13

## **Final Design is Underway**

- Additional data collection
  - Survey (mobile LiDAR)
  - Subsurface investigation
- Permit application submittals
- Refined stormwater model
- Public meetings
- Easement acquisition
- Construction documents



CAM #24-0801 Exhibit 1 Page 6 of 13



CAM #24-0801 Exhibit 1 Page 7 of 13



CAM #24-0801 Exhibit 1 Page 8 of 13



CAM #24-0801 Exhibit 1 Page 9 of 13



CAM #24-0801 Exhibit 1 Page 10 of 13

# Improvement in Flood Duration

- Existing condition retains floodwaters on streets for long period of time (days)
  - Recovery via infiltration and evapotranspiration only
- Proposed improvements show significant reduction in flood duration (<8 hours of flood duration)
  - Recovery via two stormwater pump stations with