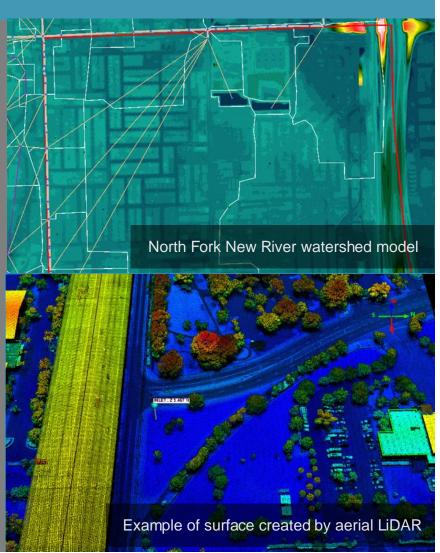

## **Preliminary Design is Completed**

- Environmental studies
- Initial data collection
  - Survey (mobile LiDAR)
  - Subsurface investigation
- Permit agency coordination
- Conceptual stormwater model
- Public meetings
- Recommended design concept

## **Final Design is Underway**

- Additional data collection
  - Survey (mobile LiDAR)
  - Subsurface investigation
- Permit application submittals
- Refined stormwater model
- Public meetings
- Easement acquisition
- Construction documents