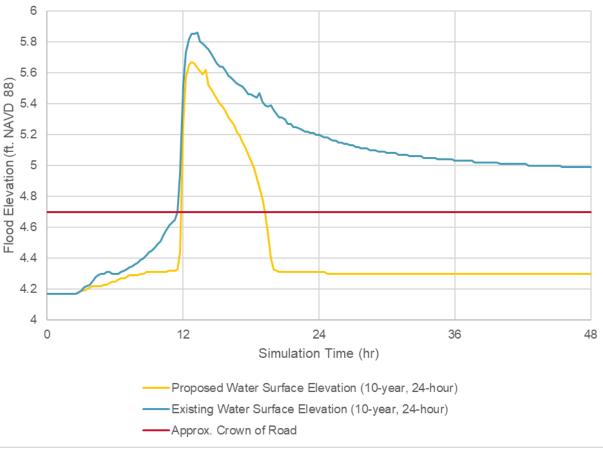

# Improvement in Flood Duration

- Existing condition retains floodwaters on streets for long period of time (days)
  - Recovery via infiltration and evapotranspiration only
- Proposed improvements show significant reduction in flood duration (<8 hours of flood duration)
  - Recovery via two stormwater pump stations with a combined discharge limits of ~76 cfs into North Fork of the New River

Intersection of SW 9<sup>th</sup> Street and SW 28<sup>th</sup> Avenue