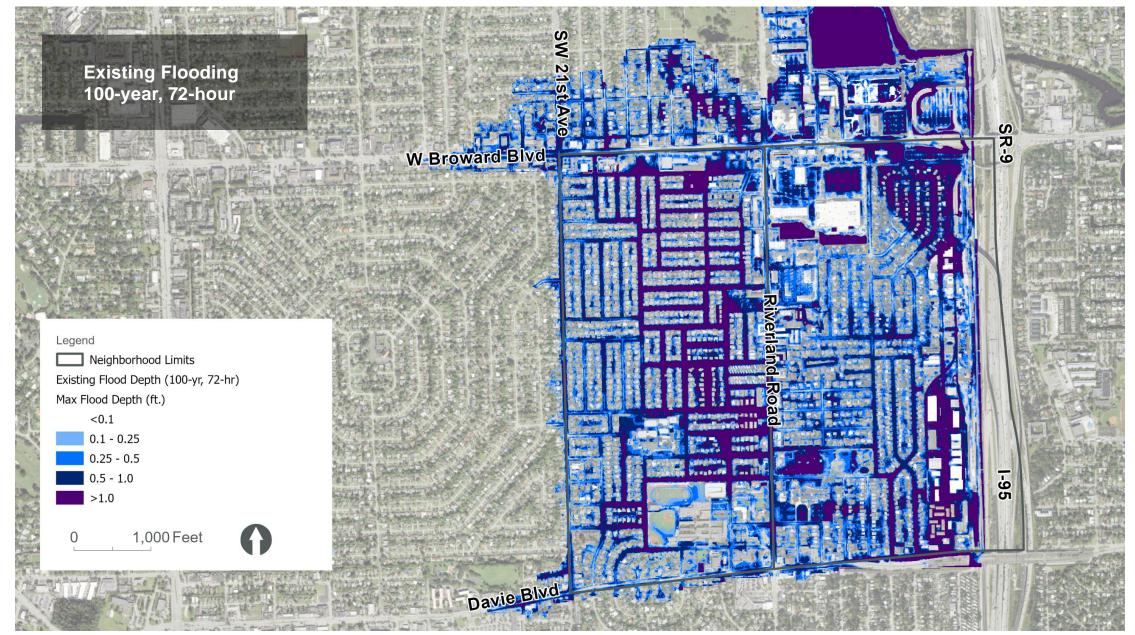

2 of 13

## **Neighborhood Elevations**



CAM #24-0801 Exhibit 1 Page 3 of 13

## **Preliminary Design is Completed**

- Environmental studies
- Initial data collection
  - Survey (mobile LiDAR)
  - Subsurface investigation
- Permit agency coordination
- Conceptual stormwater model
- Public meetings
- Recommended design concept



CAM #24-0801 Exhibit 1 Page 4 of 13

## **Proposed Improvements**



CAM #24-0801 Exhibit 1 Page 5 of 13

## **Final Design is Underway**

- Additional data collection
  - Survey (mobile LiDAR)
  - Subsurface investigation
- Permit application submittals
- Refined stormwater model
- Public meetings
- Easement acquisition
- Construction documents



CAM #24-0801 Exhibit 1 Page 6 of 13



CAM #24-0801 Exhibit 1 Page 7 of 13



CAM #24-0801 Exhibit 1 Page 8 of 13



CAM #24-0801 Exhibit 1 Page 9 of 13



CAM #24-0801 Exhibit 1 Page 10 of 13

# Improvement in Flood Duration

- Existing condition retains floodwaters on streets for long period of time (days)
  - Recovery via infiltration and evapotranspiration only
- Proposed improvements show significant reduction in flood duration (<8 hours of flood duration)
  - Recovery via two stormwater pump stations with a combined discharge limits of ~76 cfs into North Fork of the New River

Intersection of SW 9<sup>th</sup> Street and SW 28<sup>th</sup> Avenue



## **Estimated Timeline**

- Preliminary Design Phase Completed – Summer 2024
- Final Design Phase Completion – Winter 2025
- Bidding Phase Completion Spring 2026
- Construction Phase Begins Summer 2026



CAM #24-0801 Exhibit 1 Page 12 of 13

### **Q