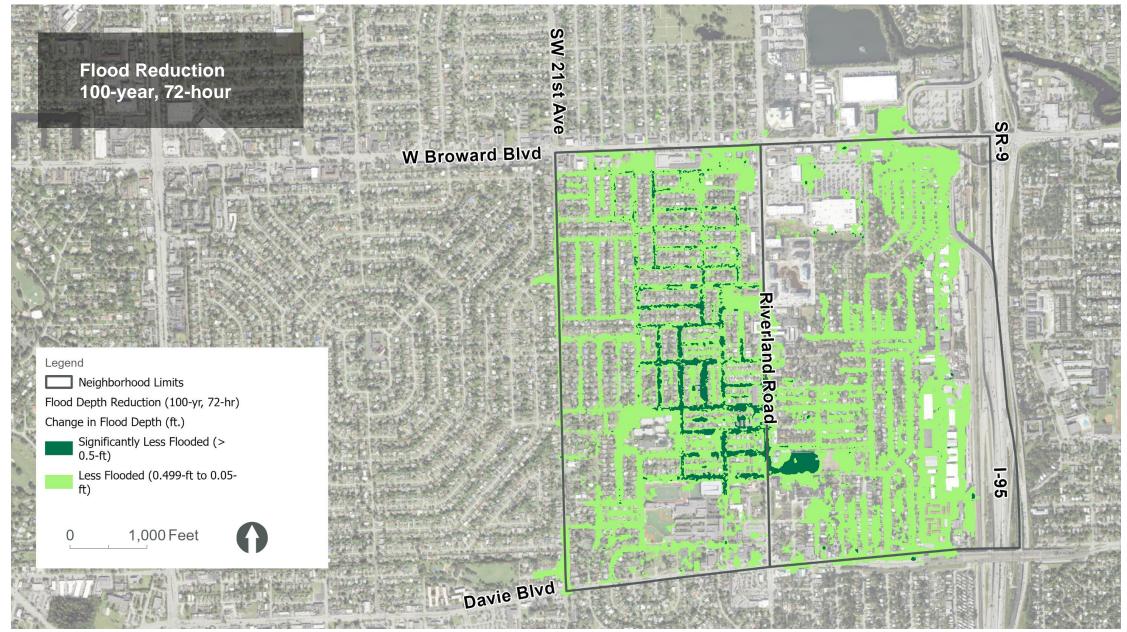

CAM #24-0801 Exhibit 1 Page 3 of 13

## **Preliminary Design is Completed**

- Environmental studies
- Initial data collection
  - Survey (mobile LiDAR)
  - Subsurface investigation
- Permit agency coordination
- Conceptual stormwater model
- Public meetings
- Recommended design concept



CAM #24-0801 Exhibit 1 Page 4 of 13

## **Proposed Improvements**



CAM #24-0801 Exhibit 1 Page 5 of 13

## **Final Design is Underway**

- Additional data collection
  - Survey (mobile LiDAR)
  - Subsurface investigation
- Permit application submittals
- Refined stormwater model
- Public meetings
- Easement acquisition
- Construction documents



CAM #24-0801 Exhibit 1 Page 6 of 13



CAM #24-0801 Exhibit 1 Page 7 of 13



CAM #24-0801 Exhibit 1 Page 8 of 13



CAM #24-0801 Exhibit 1 Page 9 of 13



CAM #24-0801 Exhibit 1 Page 10 of 13

# Improvement in Flood Duration

- Existing condition retains floodwaters on streets for long period of time (days)
  - Recovery via infiltration and evapotranspiration only
- Proposed improvements show significant reduction in flood duration (<8 hours of flood duration)
  - Recovery via two stormwater pump stations with a combined discharge limits of ~76 cfs into North Fork of the New River

Intersection of SW 9<sup>th</sup> Street and SW 28<sup>th</sup> Avenue



## **Estimated Timeline**

- Preliminary Design Phase Completed – Summer 2024
- Final Design Phase Completion – Winter 2025
- Bidding Phase Completion Spring 2026
- Construction Phase Begins Summer 2026



CAM #24-0801 Exhibit 1 Page 12 of 13

### **Questions?**



For more information on