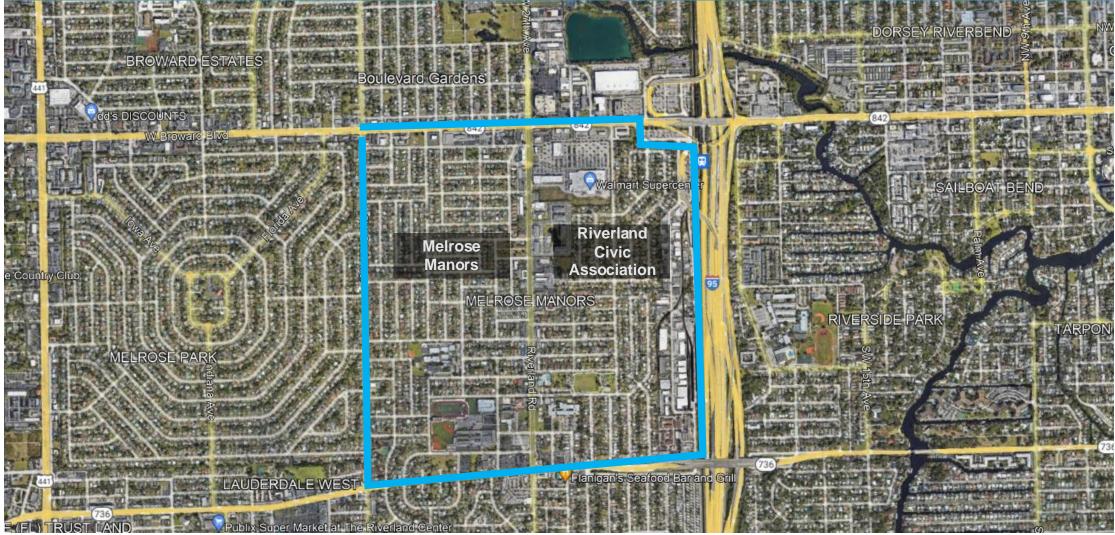

#### Stormwater Improvements Melrose Manors and Riverland

Melrose Manors Neighborhood Stormwater Improvements (P12719)

**H**R

City of Fort Lauderdale, FL

Project Update

October 1, 2024

CAM #24-0801 Exhibit 1 Page 1 of 13

## **Project Area**



CAM #24-0801 Exhibit 1 Page 2 of 13

## **Neighborhood Elevations**



CAM #24-0801 Exhibit 1 Page 3 of 13

## **Preliminary Design is Completed**

- Environmental studies
- Initial data collection
  - Survey (mobile LiDAR)
  - Subsurface investigation
- Permit agency coordination
- Conceptual stormwater model
- Public meetings
- Recommended design concept



CAM #24-0801 Exhibit 1 Page 4 of 13

## **Proposed Improvements**



CAM #24-0801 Exhibit 1 Page 5 of 13

## **Final Design is Underway**

- Additional data collection
  - Survey (mobile LiDAR)
  - Subsurface investigation
- Permit application submittals
- Refined stormwater model
- Public meetings
- Easement acquisition
- Construction documents



CAM #24-0801 Exhibit 1 Page 6 of 13



CAM #24-0801 Exhibit 1 Page 7 of 13



CAM #24