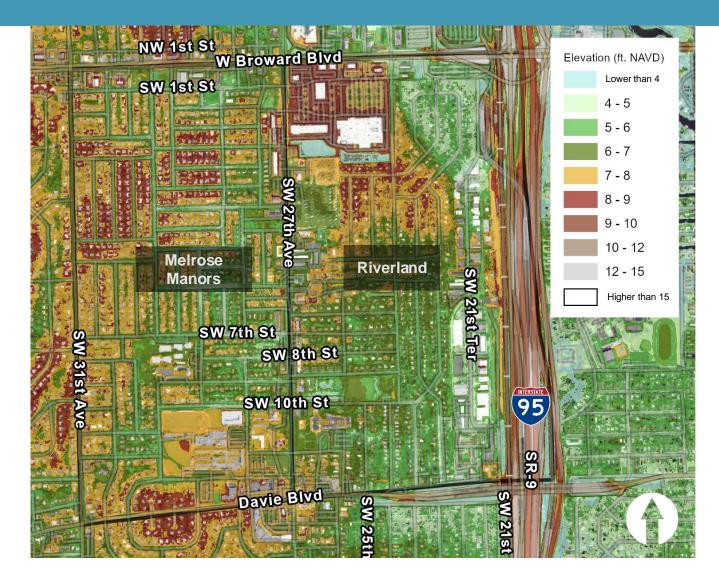

#### Stormwater Improvements Melrose Manors and Riverland

Melrose Manors Neighborhood Stormwater Improvements (P12719)

**H**R

City of Fort Lauderdale, FL

Project Update

October 1, 2024

CAM #24-0801 Exhibit 1 Page 1 of 13

## **Project Area**



CAM #24-0801 Exhibit 1 Page 2 of 13

## **Neighborhood Elevations**



CAM #24-0801 Exhibit 1 Page 3 of 13

## **Preliminary Design is Completed**

- Environmental studies
- Initial data collection
  - Survey (mobile LiDAR)
  - Subsurface investigation
- Permit agency coordination
- Conceptual stormwater model
- Public meetings
- Recommended design concept



CAM #24-0801 Exhibit 1 Page 4 of 13

## **Proposed Improvements**



CAM #24-0801 Exhibit 1 Page 5 of 13

## **Final Design is Underway**

- Additional data collection
  - Survey (mobile LiDAR)
  - Subsurface investigation
- Permit application submittals
- Refined stormwater model
- Public meetings
- Easement acquisition
- Construction documents



CAM #24-0801 Exhibit 1 Page 6 of 13



CAM #24-0801 Exhibit 1 Page 7 of 13



CAM #24-0801 Exhibit 1 Page 8 of 13



CAM #24-0801 Exhibit 1 Page 9 of 13