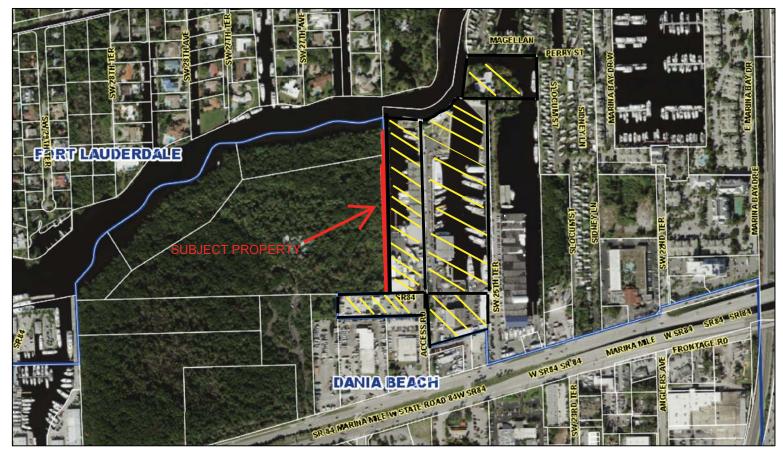

## Legend:

City of Dania Beach

.

SUBJECT PROPERTY INFORMATION Owner: Rolly Marine Service Company Property ID Number: 504220010011 Address: 2701 W. State Road 84 Acreage: 0.387