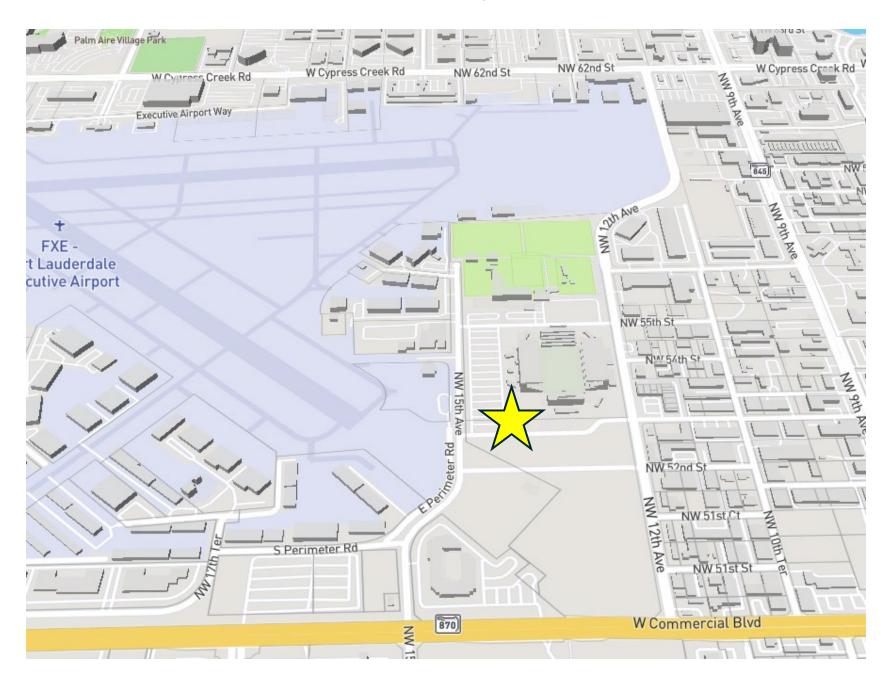

## 2. Outdoor Event.

The Applicant is permitted to operate or sponsor the outdoor event titled, "15<sup>th</sup> EDITION ANNUAL BRAZILIAN FESTIVAL" (hereinafter referred to as the "Event"), only on the date(s), time(s), and with any approved road closure(s) and music exemption(s), as set forth in the attached Schedule 1 ("Exhibit B"), and at the location particularly described in the attached Event Location Map ("Exhibit C") and Event Site Plan ("Exhibit D") (if