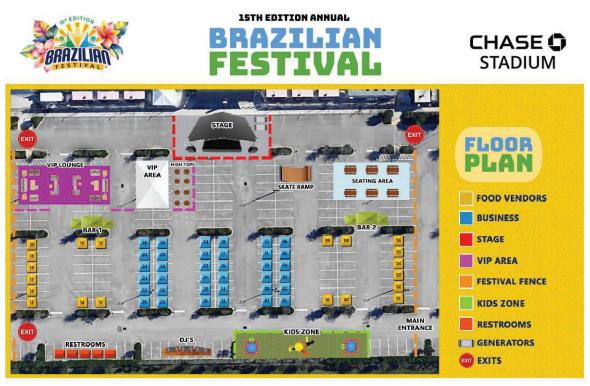

## 2. Outdoor Event.

The Applicant is permitted to operate or sponsor the outdoor event titled, "15<sup>th</sup> EDITION ANNUAL BRAZILIAN FESTIVAL" (hereinafter referred to as the "Event"), only on the date(s), time(s), and with any approved road closure(s) and music exemption(s), as set forth in the attached Schedule 1 ("Exhibit B"), and at the location particularly described in the attached Event Location Map ("Exhibit C") and Event Site Plan ("Exhibit D") (if