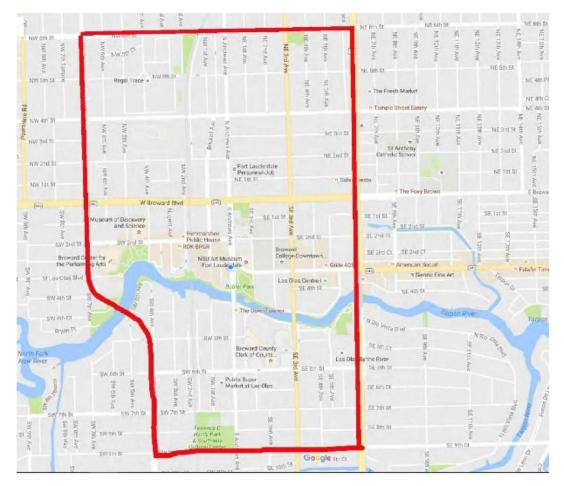

## 2. Outdoor Event.

The Applicant is permitted to operate or sponsor the outdoor event titled, "15<sup>th</sup> EDITION ANNUAL BRAZILIAN FESTIVAL" (hereinafter referred to as the "Event"), only on the date(s), time(s), and with any approved road closure(s) and music exemption(s), as set forth in the attached Schedule 1 ("Exhibit B"), and at the location particularly described in the attached Event Location Map ("Exhibit C") and Event Site Plan ("Exhibit D") (if