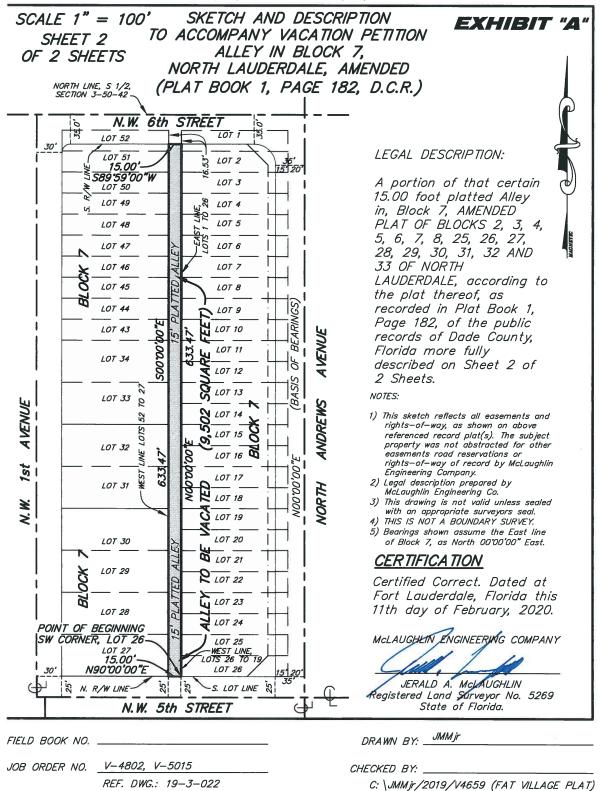

## EXHIBIT "A"

SKETCH AND DESCRIPTION TO ACCOMPANY VACATION PETITION ALLEY IN BLOCK 7. NORTH LAUDERDALE, AMENDED (PLAT BOOK 1, PAGE 182, D.C.R.) SHEET 1 OF 2 SHEETS

LEGAL DESCRIPTION:

A portion of that certain 15.00 foot platted ALLEY in Block 7, AMENDED PLAT OF BLOCKS 2, 3, 4, 5, 6, 7, 8, 25, 26, 27, 28, 29, 30, 31, 32 AND 33 OF NORTH LAUDERDALE, according to the plat thereof, as recorded in Plat Book 1, Page 182, of the public records of Dade County, Florida more fully described as follows:

N.W. 6th STREET LOT 2 LOT 3 LOT 34 LOT 4 LOT 33 LOT 32 15/ LOT 6 LOT 31 LOT 30 LOT 7 LOT 29 ≱: LOT 28 ≥. LOT 10 LOT 27 N.W. 5th STREET

THIS SKETCH-SITE LAYOUT NOT TO SCALE

Beginning at the Southwest corner of Lot 26, of said Block 7; thence North 00°00'00" East, on the East line of Lots 26 to 1, a distance of 633.47 feet; thence South 89°59'00" West, on the extension of the South right-of-way line of N.W. 6th Street, being a line 35.00 feet South of and parallel with the North line of the South one-half of Section 3, Township 50 South, Range 42 East, a distance of 15.00 feet; thence South 00°00'00" East, on the East line of Lots 52 to 26, of said Block 7, a distance of 633.47 feet; thence North 90°00'00" East, on the Easterly extension of the South line of said Lot 27, being the extension of the North right-of-way line of N.W. 5th Street, a distance of 15.00 feet to the Point of Beginning.

Said lands situate, lying and being in the City of Fort Lauderdale, Broward County, Florida and containing 9,502 square feet or 0.2181 acres more or less.

## NOTES:

- 1) This sketch reflects all easements and rights-of-way, as shown on above referenced record plat(s). The subject property was not abstracted for other easements road reservations or rights—of—way of record by McLaughlin Engineering Company. 2) Legal description prepared by McLaughlin Engineering Co.
- 3) This drawing is not valid unless sealed with an appropriate
- 4) THIS IS NOT A BOUNDARY SURVEY.
- Bearings shown assume the East line of Block 7, as North 00'00'00" East.

| CER | TIE   | 101 | TIC | ۱۸/        |
|-----|-------|-----|-----|------------|
| UER | IIIII | CA  | 110 | <b>″</b> ۷ |

Certified Correct. Dated at Fort Lauderdale, Florida this 11th day of February, 2020.

MCLAUGHLIN ENGINEERING COMPANY

JERALD A. MCLAUGHLIN Registered Land Surveyor No. 5269 State of Florida.

| FIELD BOOK NO.   |                     | DRAWN BY: JMMjr                        |
|------------------|---------------------|----------------------------------------|
| JOB ORDER NO. V- | V-4802, V5015       | CHECKED BY:                            |
|                  | REF. DWG.: 19-3-022 | C: \JMMir/2019/V4659 (FAT VILLAGE PLAT |