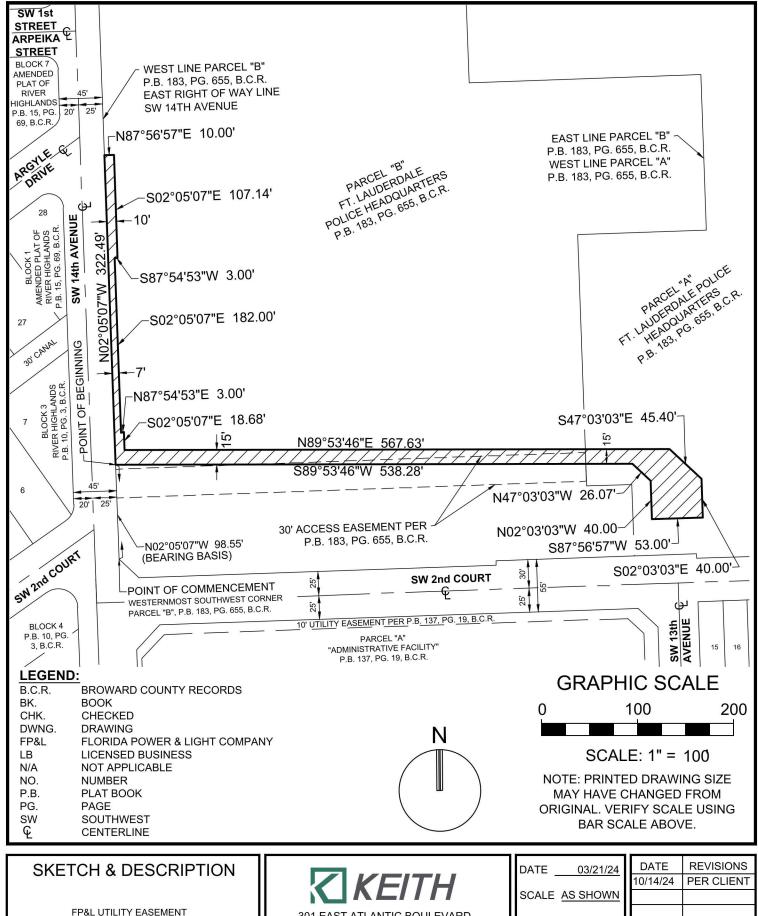

# LEGAL DESCRIPTION: (FP&L UTILITY EASEMENT)

A UTILITY EASEMENT LYING, OVER, UNDER AND ACROSS, PORTIONS OF PARCELS "A" & "B", FT. LAUDERDALE POLICE HEADQUARTERS, ACCORDING TO THE PLAT THEREOF, AS RECORDED IN PLAT BOOK 183, PAGE 655 OF THE PUBLIC RECORDS OF BROWARD COUNTY, FLORIDA, BEING MORE PARTICULARLY DESCRIBED AS FOLLOWS:

COMMENCING AT THE WESTERNMOST SOUTHWEST CORNER OF SAID PARCEL "B"; THENCE NORTH 02°05'07" WEST ALONG THE WEST LINE OF SAID PARCEL "B" ALSO BEING THE EAST RIGHT OF WAY LINE OF SW 14th AVENUE, A DISTANCE OF 98.55 FEET TO THE POINT OF BEGINNING OF SAID EASEMENT; THENCE CONTINUE NORTH 02°05'07" WEST ALONG SAID WEST LINE AND SAID EAST RIGHT OF WAY LINE, A DISTANCE OF 322.49 FEET; THENCE NORTH 87°56'57" EAST, A DISTANCE OF 10.00 FEET; THENCE SOUTH 02°05'07" EAST, A DISTANCE OF 107.14 FEET; THENCE SOUTH 87°54'53" WEST, A DISTANCE OF 3.00 FEET; THENCE SOUTH 02°05'07" EAST, A DISTANCE OF 182.00 FEET; THENCE NORTH 87°54'53" EAST, A DISTANCE OF 3.00 FEET; THENCE SOUTH 02°05'07" EAST, A DISTANCE OF 18.68 FEET; THENCE NORTH 89°53'46" EAST, A DISTANCE OF 567.63 FEET; THENCE SOUTH 47°03'03" EAST, A DISTANCE OF 45.40 FEET; THENCE SOUTH 02°03'03" EAST, A DISTANCE OF 40.00 FEET; THENCE SOUTH 87°56'57" WEST, A DISTANCE OF 53.00 FEET; THENCE NORTH 02°03'03" WEST, A DISTANCE OF 40.00 FEET; THENCE NORTH 47°03'03" WEST, A DISTANCE OF 26.07 FEET; THENCE SOUTH 89°53'46" WEST, A DISTANCE OF 538.28 FEET TO THE POINT OF BEGINNING.

NW 3rd CT NW 3rd S NW 3rd ST 151 NW 2nd ST NW 1st ST THIS BROWARD BLVD. (SR 842) DESCRIPTION D SW 1st ST≤ ARGYLE DR SW 2nd S N SW 2nd C LAS OLAS BLVD

**LOCATION MAP:** 

NOT TO SCALE

SAID LAND SITUATED AND LYING IN THE CITY OF FORT LAUDERDALE, BROWARD COUNTY, FLORIDA, CONTAINING 14,358 SQUARE FEET MORE OR LESS.

#### **SURVEY NOTES:**

- 1. THE LEGAL DESCRIPTION SHOWN HEREON WAS PREPARED BASED ON UTILITY AS CONSTRUCTED.
- 2. KEITH AND ASSOCIATES, INC. CERTIFICATE OF AUTHORIZATION NUMBER IS LB #6860.
- 3. NOT VALID WITHOUT THE ORIGINAL SIGNATURE AND SEAL OR AN ENCRYPTED DIGITAL SIGNATURE OF A FLORIDA PROFESSIONAL SURVEYOR AND MAPPER.
- 4. IT IS A VIOLATION OF THE STANDARDS OF PRACTICE RULE 5J-17 OF THE FLORIDA ADMINISTRATIVE CODE, TO ALTER THIS SKETCH AND DESCRIPTION WITHOUT THE EXPRESSED PRIOR WRITTEN CONSENT OF THE SURVEYOR. ADDITIONS AND/OR DELETIONS MADE TO THE FACE OF THIS SKETCH AND DESCRIPTION WILL MAKE THIS DOCUMENT INVALID.
- 5. THIS SKETCH AND DESCRIPTION DOES NOT CONSTITUTE A BOUNDARY SURVEY.
- 6. BEARINGS SHOWN HEREON ARE BASED ON AN ASSUMED BEARING OF NORTH 02°05'07" WEST ALONG THE WEST LINE OF PARCEL "B", FT. LAUDERDALE POLICE HEADQUARTERS, RECORDED IN PLAT BOOK 183, PAGE 655, OF THE PUBLIC RECORDS OF BROWARD COUNTY, FI ORIDA
- 7. LANDS SHOWN HEREON WERE NOT ABSTRACTED FOR RIGHTS OF WAY, EASEMENTS, OWNERSHIP, OR OTHER INSTRUMENTS OF RECORD
- 8. THE INTENDED DISPLAY SCALE FOR THIS SKETCH IS 1"= 100' OR SMALLER.