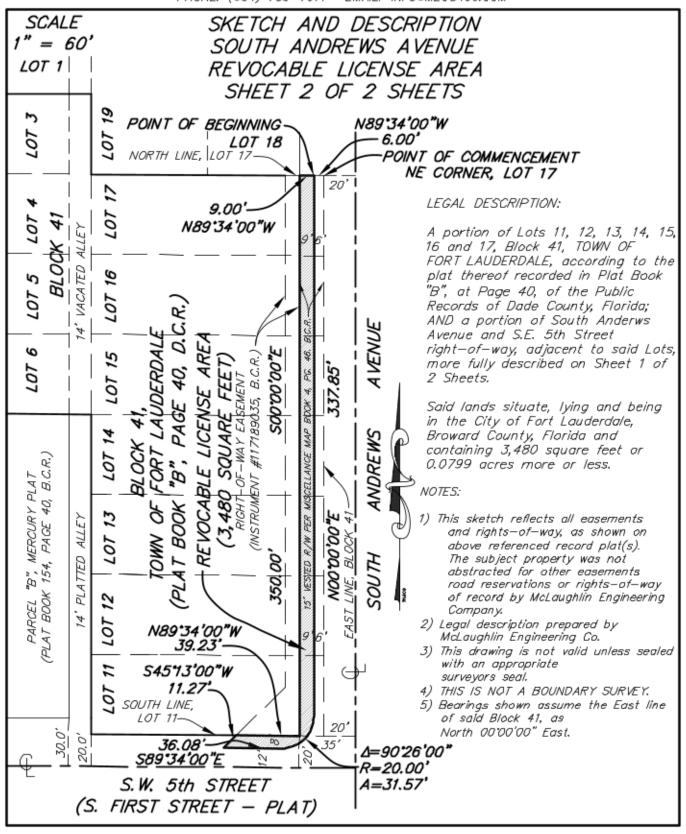

## SKETCH AND DESCRIPTION SOUTH ANDREWS AVENUE REVOCABLE LICENSE AREA SHEET 1 OF 2 SHEETS

LEGAL DESCRIPTION:

A portion of Lots 11, 12, 13, 14, 15, 16 and 17, Block 41, TOWN OF FORT LAUDERDALE, according to the plat thereof recorded in Plat Book "B", at Page 40, of the Public Records of Dade County, Florida; AND a portion of South Anderws Avenue and S.E. 5th Street right—of—way, adjacent to said Lots, more fully described as follows:

Commencing at the Northeast corner of said Lot 17; thence North 89°34'00" West, on the North line of said Lot 17, a distance of 6.00 feet to the Point of Beginning, thence continuing North 89 34 00" West, on said North line, a distance of 9.00 feet; thence South 00'00'00" East, on a line 15.00 feet West of and parallel with the East line of said Lots 17 to 11, a distance of 350.00 feet; thence North 89°34'00" West, on the South line of said Lot 11, a distance of 39.23 feet: thence South 4573'00" West, a distance of 11.27 feet; thence South 89°34'00" East, on a line 8.00 feet South of and parallel with the South line of said Lot 11, a distance of 36.08 feet to a point of curve; thence East and North on said curve to the left, with a radius of 20.00 feet, a central angle of 90°26'00", an arc distance of 31.57 feet to a point of tangency; thence North 00°00'00" East, on a line 6.00 feet West of and parallel with the East line of said Lots 11 to 17, a distance of 337.85 feet to the Point of Beginning.

Said lands situate, lying and being in the City of Fort Lauderdale, Broward County, Florida and containing 3,480 square feet or 0.0799 acres more or less.

#### NOTES:

- This sketch reflects all easements and rights—of—way, as shown on above referenced record plat(s). The subject property
  - was not abstracted for other easements road reservations or rights—of—way of record by McLaughlin Engineering Company.
- 2) Legal description prepared by McLaughlin Engineering Co.
- This drawing is not valid unless sealed with an appropriate surveyors seal.
- 4) THIS IS NOT A BOUNDARY SURVEY.
- Bearings shown assume the East line of said Block 41, as North 00°00'00" East.