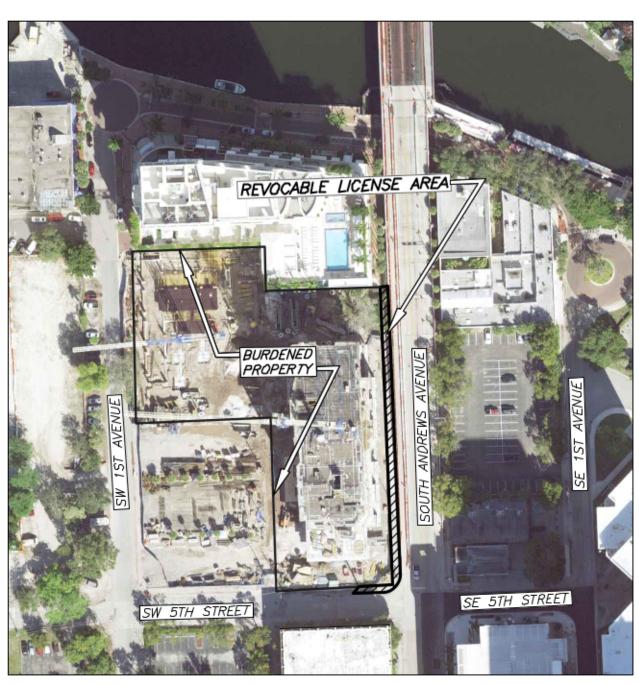

#### RECITALS

- A. Licensee is the owner of property described in the attached Exhibit A (the "Burdened Property").
- B. The Burdened Property is adjacent to a right-of-way as set forth in Exhibit B (the "Revocable License Area") located on South Andrews Avenue.
  - C. County owns and controls the Revocable License Area and South Andrews Avenue.
- D. Licensee seeks and County is amenable to Licensee's nonexclusive access and use of the Revocable License Area to make certain improvements in the Revocable License Area, as set forth in Exhibit C (the "Improvements"), and to maintain and repair the Improvements, as set forth in Exhibit D (the "Maintenance Obligations").

## LOCATION MAP

Revocable License Agreement between Broward County, Regatta New River Property, LLC and City of Fort Lauderdale

Broward County Reference No. 170403001

## EXHIBIT B

LEGEND:

REVOCABLE LICENSE AREA

SHEET 1 OF 1

DIVISION

Scale: Drawn by: Date: Checked by: Date: File Location:
Nat To Scale JAT 12-03-20 CAD 12-03-20 E:\RW\Location Maps\AGREEMENTS\RLA-2018-14.dwg