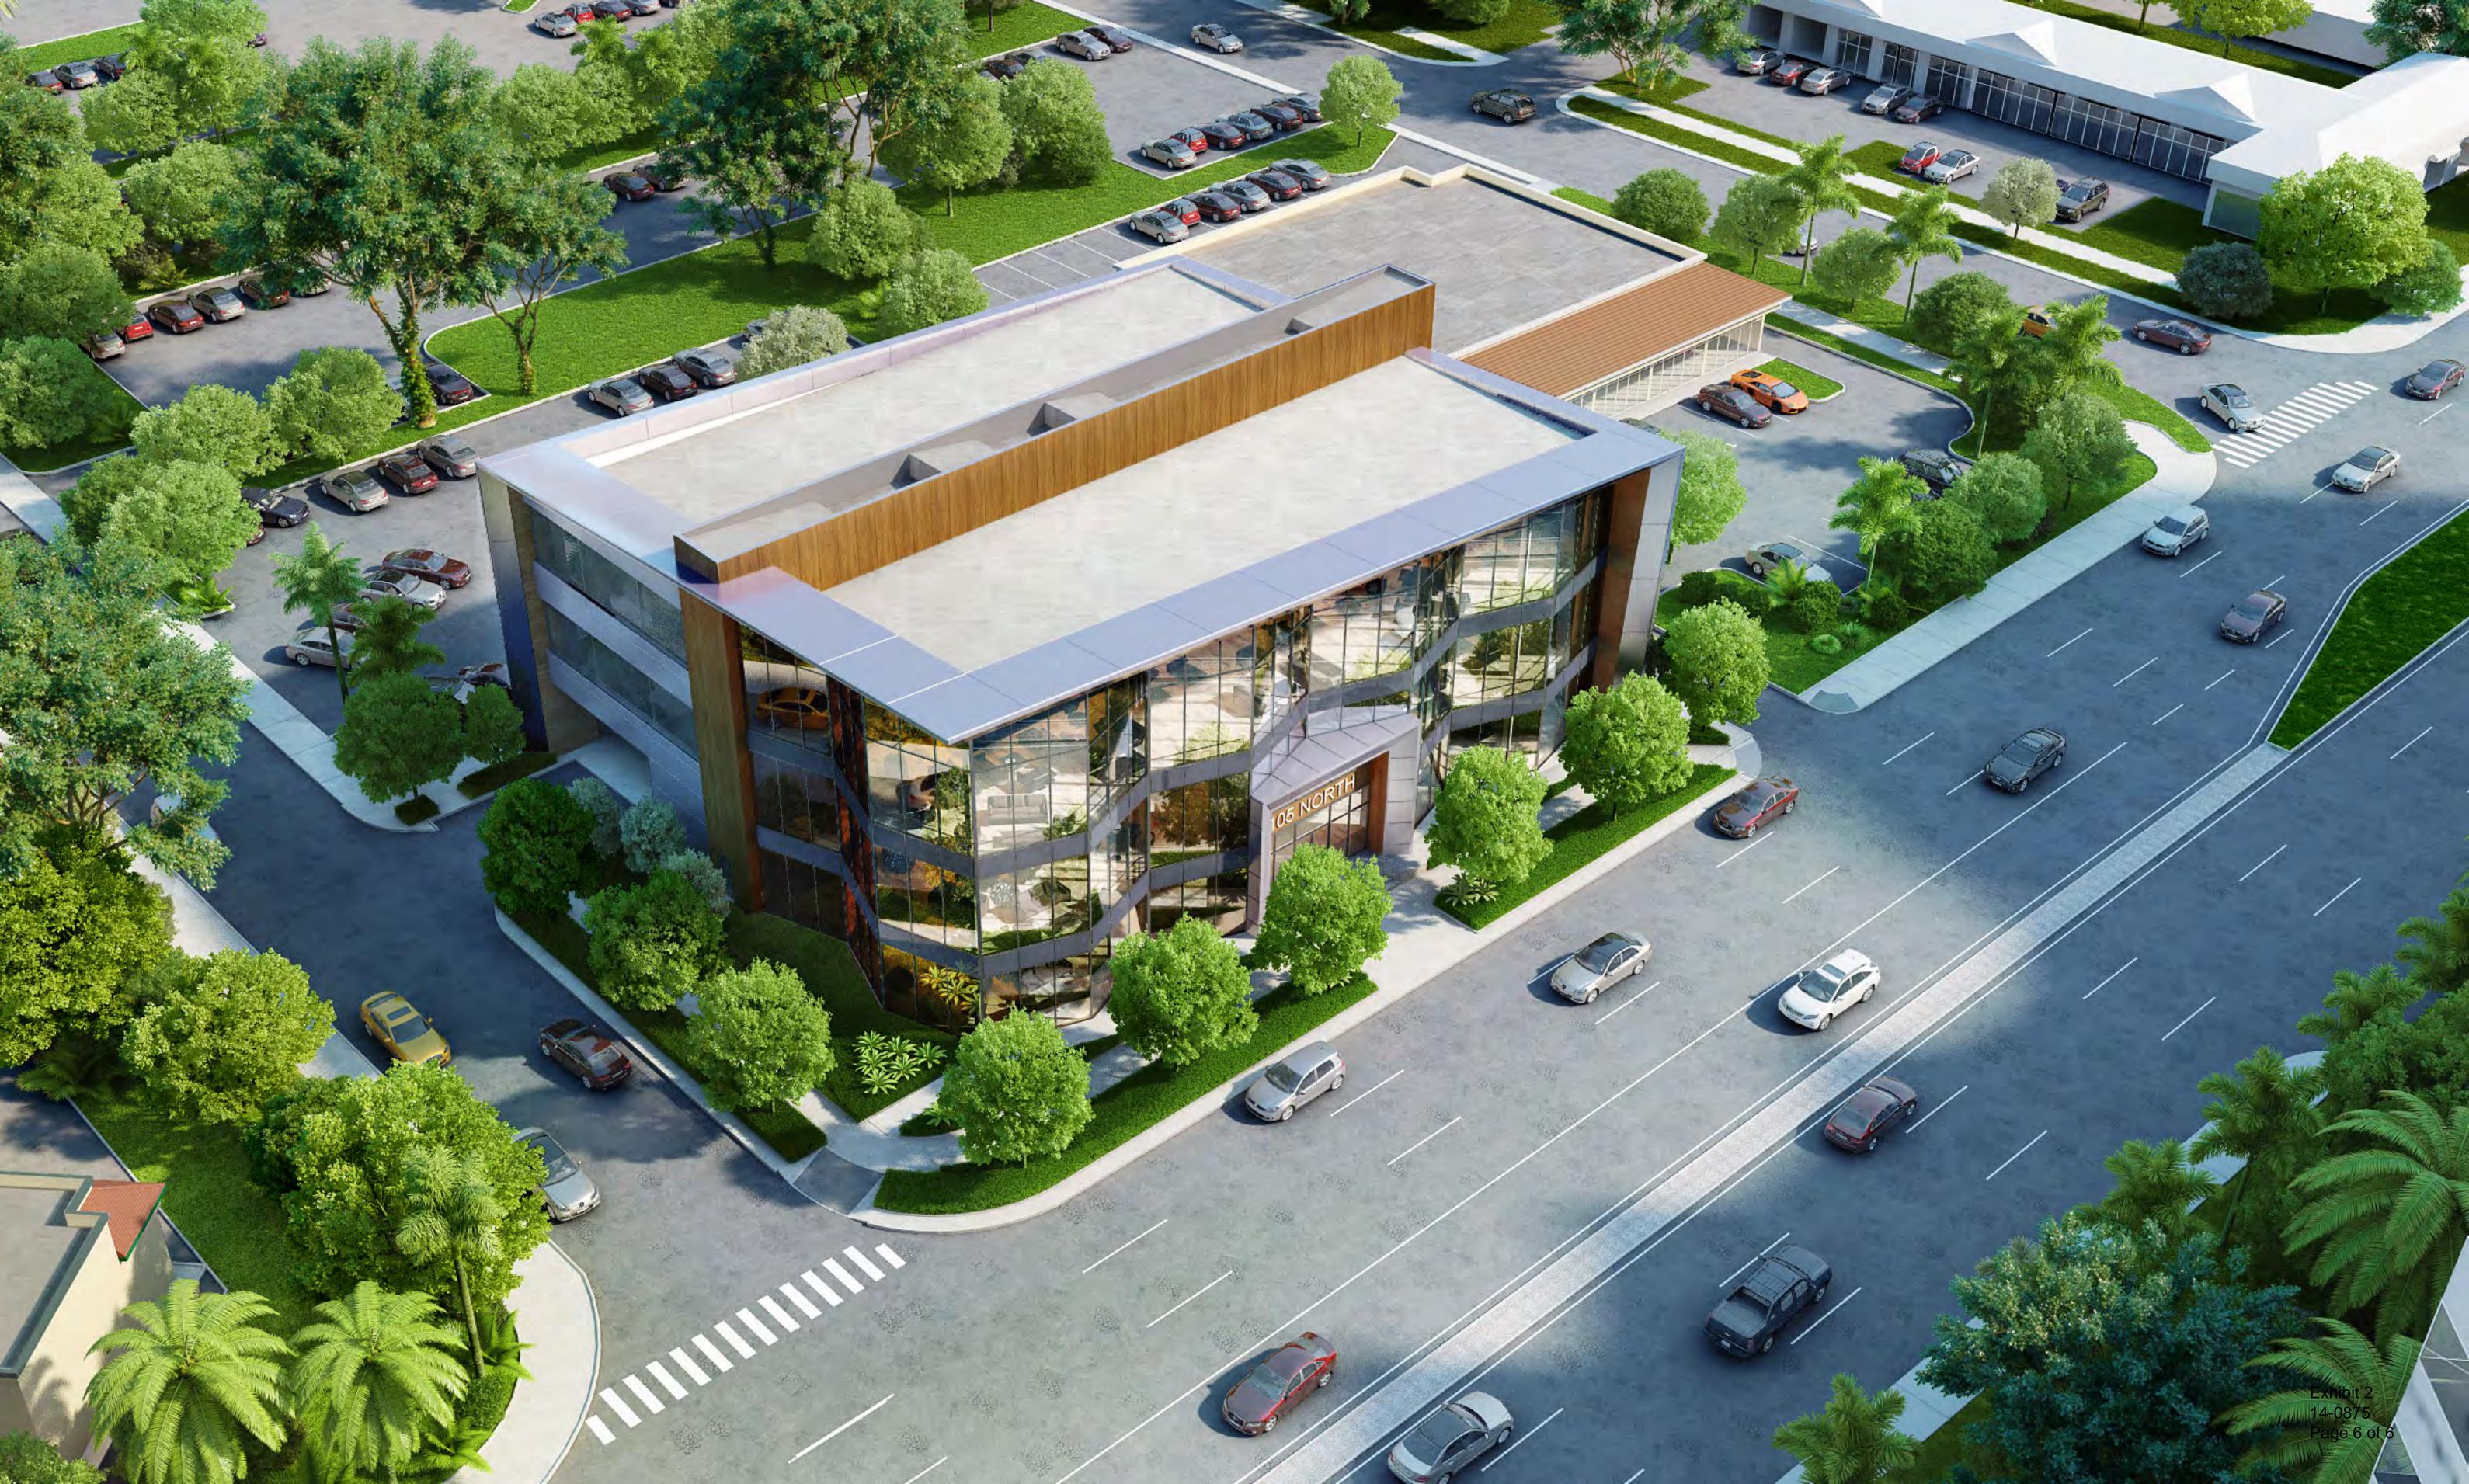

## PROJECT: 105 NORTH

105 N. FEDERAL HIGHWAY FORT LAUDERDALE, FLORIDA 33301

**ISSUED FOR: DRC SUBMITTAL** 

2/14/2014

**REVISIONS:** 

REMARKS

DRC COMMENTS

SHEET TITLE: FIRST FLOOR PLAN

## PROJECT: 105 NORTH

105 N. FEDERAL HIGHWAY FORT LAUDERDALE, FLORIDA 33301

ISSUED FOR: DRC SUBMITTAL

2/14/2014 DATE:

| REVISIONS: |         |              |
|------------|---------|--------------|
| No.        | DATE    | REMARKS      |
| 1          | 3-25-14 | DRC COMMENTS |
|            |         |              |
|            |         |              |
|            |         |              |
|            |         |              |

## PROJECT: 105 NORTH

105 N. FEDERAL HIGHWAY
FORT LAUDERDALE, FLORIDA 33301

ISSUED FOR: DRC SUBMITTAL

ATE: 2/14/2014