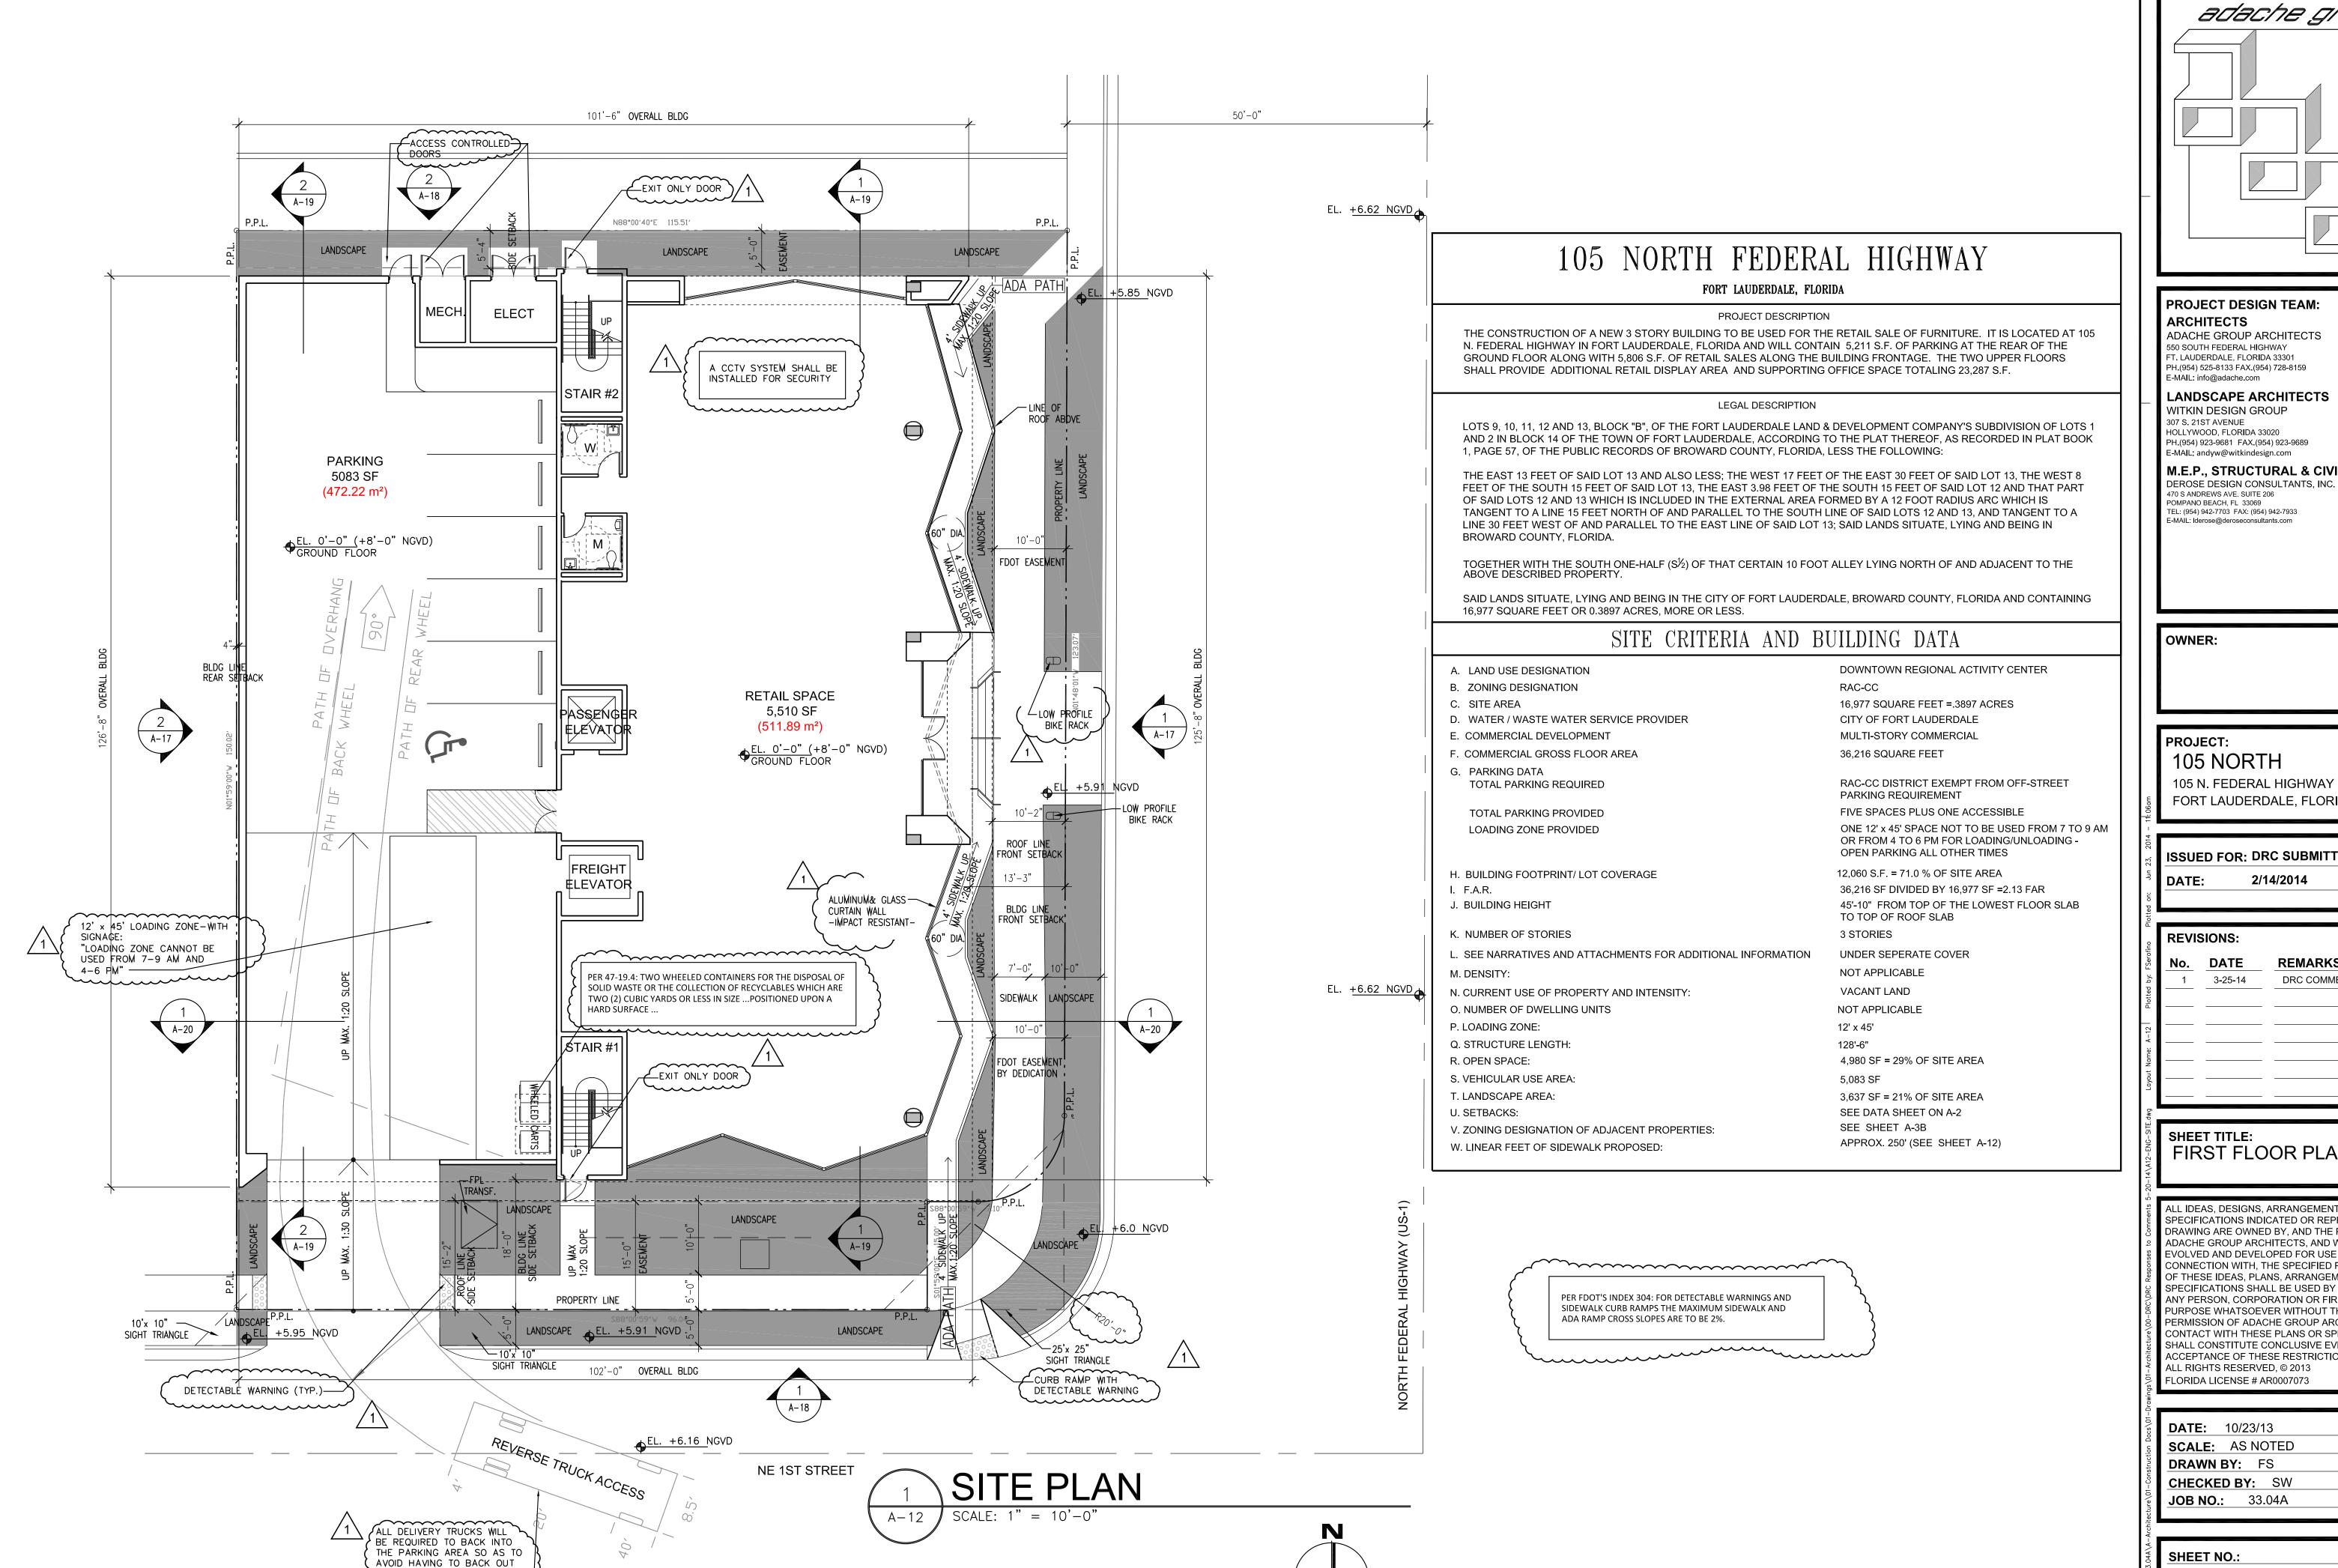

## PROJECT: 105 NORTH

105 N. FEDERAL HIGHWAY FORT LAUDERDALE, FLORIDA 33301

**ISSUED FOR: DRC SUBMITTAL** 

2/14/2014

**REVISIONS:** 

REMARKS

DRC COMMENTS

SHEET TITLE: FIRST FLOOR PLAN