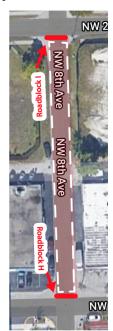

## **MASS DISTRICT EVENTS**

Road Closure Site Layout

| Roadblock A     | NE 4th Ave & NE 9th St     | Roadblock H & I | NW 8th Ave - Between NW 1st St - NW 2nd St            |
|-----------------|----------------------------|-----------------|-------------------------------------------------------|
| Roadblock B     | NE 4th Ave & NE 8th St     | Roadblock J & K | NW 5th Ave - Between NW 7th St & NW 8th St            |
| Roadblock C     | NE 9th St & NE 5th Ave     | Roadblock L     | N Flagler Dr, between NE 4th Ave & NE 5th Ave         |
| Roadblock D     | NE 2nd Ave & NE Flagler Dr | Roadblock M     | NE 3rd Ave + NE 9th Street, between Progresso Dr      |
| Roadblock E     | NE 2nd Ave N of NE 7th St  | Roadblock N     | NE 5th Terrace, between NE 8th Street & NE 7th Street |
| Roadblock F & G | NE 5th Terrace NE 9th St   | Roadblock O     | NE 2nd Ave, between Progresso Dr & NE 9th Street      |