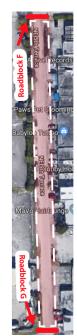

## **MASS DISTRICT EVENTS**

Road Closure Site Layout

| Roadblock A     | NE 4th Ave & NE 9th St     | Roadblock H & I | NW 8th Ave - Between NW 1st St - NW 2nd St            |
|-----------------|----------------------------|-----------------|-------------------------------------------------------|
| Roadblock B     | NE 4th Ave & NE 8th St     | Roadblock J & K | NW 5th Ave - Between NW 7th St & NW 8th St            |
| Roadblock C     | NE 9th St & NE 5th Ave     | Roadblock L     | N Flagler Dr, between NE 4th Ave & NE 5th Ave         |
| Roadblock D     | NE 2nd Ave & NE Flagler Dr | Roadblock M     | NE 3rd Ave + NE 9th Street, between Progresso Dr      |
| Roadblock E     | NE 2nd Ave N of NE 7th St  | Roadblock N     | NE 5th Terrace, between NE 8th Street & NE 7th Street |
| Roadblock F & G | NE 5th Terrace NE 9th St   | Roadblock O     | NE 2nd Ave, between Progresso Dr & NE 9th Street      |