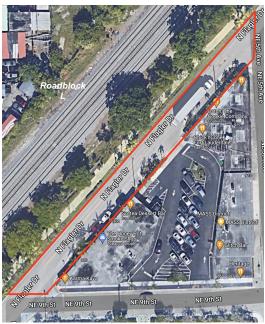

## **MASS DISTRICT EVENTS**

Road Closure Site Layout

| Roadblock A     | NE 4th Ave & NE 9th St     | Roadblock H & I | NW 8th Ave - Between NW 1st St - NW 2nd St            |
|-----------------|----------------------------|-----------------|-------------------------------------------------------|
| Roadblock B     | NE 4th Ave & NE 8th St     | Roadblock J & K | NW 5th Ave - Between NW 7th St & NW 8th St            |
| Roadblock C     | NE 9th St & NE 5th Ave     | Roadblock L     | N Flagler Dr, between NE 4th Ave & NE 5th Ave         |
| Roadblock D     | NE 2nd Ave & NE Flagler Dr | Roadblock M     | NE 3rd Ave + NE 9th Street, between Progresso Dr      |
| Roadblock E     | NE 2nd Ave N of NE 7th St  | Roadblock N     | NE 5th Terrace, between NE 8th Street & NE 7th Street |
| Roadblock F & G | NE 5th Terrace NE 9th St   | Roadblock O     | NE 2nd Ave, between Progresso Dr & NE 9th Street      |