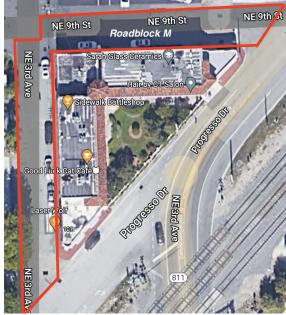

## **MASS DISTRICT EVENTS**

Road Closure Site Layout

| Roadblock A     | NE 4th Ave & NE 9th St     | Roadblock H & I | NW 8th Ave - Between NW 1st St - NW 2nd St            |
|-----------------|----------------------------|-----------------|-------------------------------------------------------|
| Roadblock B     | NE 4th Ave & NE 8th St     | Roadblock J & K | NW 5th Ave - Between NW 7th St & NW 8th St            |
| Roadblock C     | NE 9th St & NE 5th Ave     | Roadblock L     | N Flagler Dr, between NE 4th Ave & NE 5th Ave         |
| Roadblock D     | NE 2nd Ave & NE Flagler Dr | Roadblock M     | NE 3rd Ave + NE 9th Street, between Progresso Dr      |
| Roadblock E     | NE 2nd Ave N of NE 7th St  | Roadblock N     | NE 5th Terrace, between NE 8th Street & NE 7th Street |
| Roadblock F & G | NE 5th Terrace NE 9th St   | Roadblock O     | NE 2nd Ave, between Progresso Dr & NE 9th Street      |