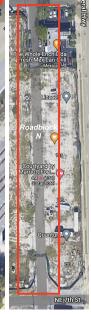

## **MASS DISTRICT EVENTS**

Road Closure Site Layout

| Roadblock A     | NE 4th Ave & NE 9th St     | Roadblock H & I | NW 8th Ave - Between NW 1st St - NW 2nd St            |
|-----------------|----------------------------|-----------------|-------------------------------------------------------|
| Roadblock B     | NE 4th Ave & NE 8th St     | Roadblock J & K | NW 5th Ave - Between NW 7th St & NW 8th St            |
| Roadblock C     | NE 9th St & NE 5th Ave     | Roadblock L     | N Flagler Dr, between NE 4th Ave & NE 5th Ave         |
| Roadblock D     | NE 2nd Ave & NE Flagler Dr | Roadblock M     | NE 3rd Ave + NE 9th Street, between Progresso Dr      |
| Roadblock E     | NE 2nd Ave N of NE 7th St  | Roadblock N     | NE 5th Terrace, between NE 8th Street & NE 7th Street |
| Roadblock F & G | NE 5th Terrace NE 9th St   | Roadblock O     | NE 2nd Ave, between Progresso Dr & NE 9th Street      |