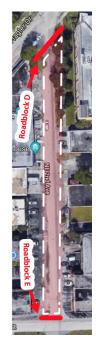

## **MASS DISTRICT EVENTS**

Road Closure Site Layout

| Roadblock A     | NE 4th Ave & NE 9th St     | Roadblock H & I | NW 8th Ave - Between NW 1st St - NW 2nd St            |
|-----------------|----------------------------|-----------------|-------------------------------------------------------|
| Roadblock B     | NE 4th Ave & NE 8th St     | Roadblock J & K | NW 5th Ave - Between NW 7th St & NW 8th St            |
| Roadblock C     | NE 9th St & NE 5th Ave     | Roadblock L     | N Flagler Dr, between NE 4th Ave & NE 5th Ave         |
| Roadblock D     | NE 2nd Ave & NE Flagler Dr | Roadblock M     | NE 3rd Ave + NE 9th Street, between Progresso Dr      |
| Roadblock E     | NE 2nd Ave N of NE 7th St  | Roadblock N     | NE 5th Terrace, between NE 8th Street & NE 7th Street |
| Roadblock F & G | NE 5th Terrace NE 9th St   | Roadblock O     | NE 2nd Ave, between Progresso Dr & NE 9th Street      |