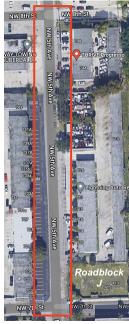

## **MASS DISTRICT EVENTS**

Road Closure Site Layout

| Roadblock A     | NE 4th Ave & NE 9th St     | Roadblock H & I | NW 8th Ave - Between NW 1st St - NW 2nd St            |
|-----------------|----------------------------|-----------------|-------------------------------------------------------|
| Roadblock B     | NE 4th Ave & NE 8th St     | Roadblock J & K | NW 5th Ave - Between NW 7th St & NW 8th St            |
| Roadblock C     | NE 9th St & NE 5th Ave     | Roadblock L     | N Flagler Dr, between NE 4th Ave & NE 5th Ave         |
| Roadblock D     | NE 2nd Ave & NE Flagler Dr | Roadblock M     | NE 3rd Ave + NE 9th Street, between Progresso Dr      |
| Roadblock E     | NE 2nd Ave N of NE 7th St  | Roadblock N     | NE 5th Terrace, between NE 8th Street & NE 7th Street |
| Roadblock F & G | NE 5th Terrace NE 9th St   | Roadblock O     | NE 2nd Ave, between Progresso Dr & NE 9th Street      |