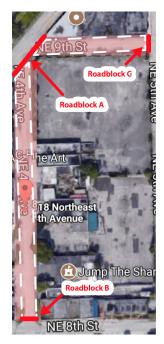

## **MASS DISTRICT EVENTS**

Road Closure Site Layout

| Roadblock A     | NE 4th Ave & NE 9th St     | Roadblock H & I | NW 8th Ave - Between NW 1st St - NW 2nd St            |
|-----------------|----------------------------|-----------------|-------------------------------------------------------|
| Roadblock B     | NE 4th Ave & NE 8th St     | Roadblock J & K | NW 5th Ave - Between NW 7th St & NW 8th St            |
| Roadblock C     | NE 9th St & NE 5th Ave     | Roadblock L     | N Flagler Dr, between NE 4th Ave & NE 5th Ave         |
| Roadblock D     | NE 2nd Ave & NE Flagler Dr | Roadblock M     | NE 3rd Ave + NE 9th Street, between Progresso Dr      |
| Roadblock E     | NE 2nd Ave N of NE 7th St  | Roadblock N     | NE 5th Terrace, between NE 8th Street & NE 7th Street |
| Roadblock F & G | NE 5th Terrace NE 9th St   | Roadblock O     | NE 2nd Ave, between Progresso Dr & NE 9th Street      |