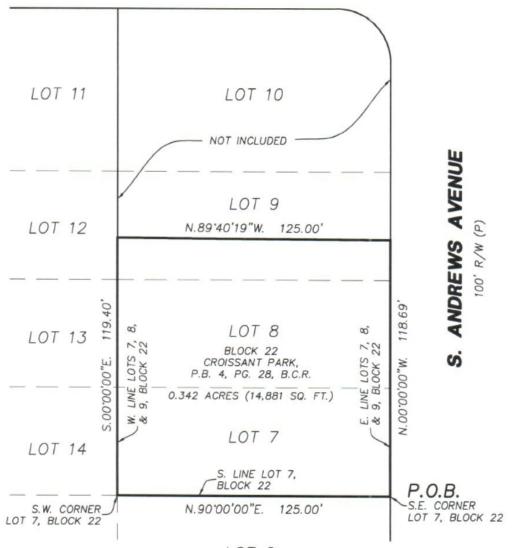

## LEGAL DESCRIPTION:

A PARCEL OF LAND BEING ALL OF LOT 7 AND 8 TOGETHER WITH A PORTION OF LOT 9, BLOCK 22, CROISSANT PARK, ACCORDING TO THE PLAT THEREOF RECORDED IN PLAT BOOK 4, PAGE 28, OF THE PUBLIC RECORDS OF BROWARD COUNTY, FLORIDA, SAID PARCEL BEING MORE PARTICULARLY DESCRIBED AS FOLLOWS:

BEGIN AT THE SOUTHEAST CORNER OF SAID LOT 7;

THENCE ON AN ASSUMED BEARING OF N.00'00'00"W., ALONG THE EAST LINE OF SAID LOTS 7, 8 AND 9, A DISTANCE OF 118.69 FEET;

THENCE N.89'40'19"W., A DISTANCE OF 125.00 FEET, TO A POINT ON THE WEST LINE OF SAID LOT 9;

THENCE S.00'00'00"E., ALONG THE WEST LINE OF SAID LOTS 7, 8 AND 9, A DISTANCE OF 119.40 FEET, TO THE SOUTHWEST CORNER OF SAID LOT 7;

THENCE N.90'00'00"E., ALONG THE SOUTH LINE OF SAID LOT 7 A DISTANCE OF 125.00 FEET, TO THE POINT OF BEGINNING.

SAID LANDS SITUATE AND BEING WITHIN THE CITY OF FORT LAUDERDALE, BROWARD COUNTY, FLORIDA AND CONTAINING 0.342 ACRES (14,881 SQUARE FEET), MORE OR LESS.

## SKETCH OF LEGAL DESCRIPTION: HISTORIC CROISSANT HOUSE

LOTS 7, 8 & PORTION OF LOT 9, BLOCK 22 CROISSANT PARK, PLAT BOOK 4, PAGE 28, B.C.R. CITY OF FORT LAUDERDALE, FLORIDA

S.W. 13th. STREET

LOT 6

NOTE: SEE SHEET 1 OF 2 FOR THE LEGAL DESCRIPTION OF THE PROPERTY SHOWN GRAPHICALLY HEREON.

SHEET 2 OF 2