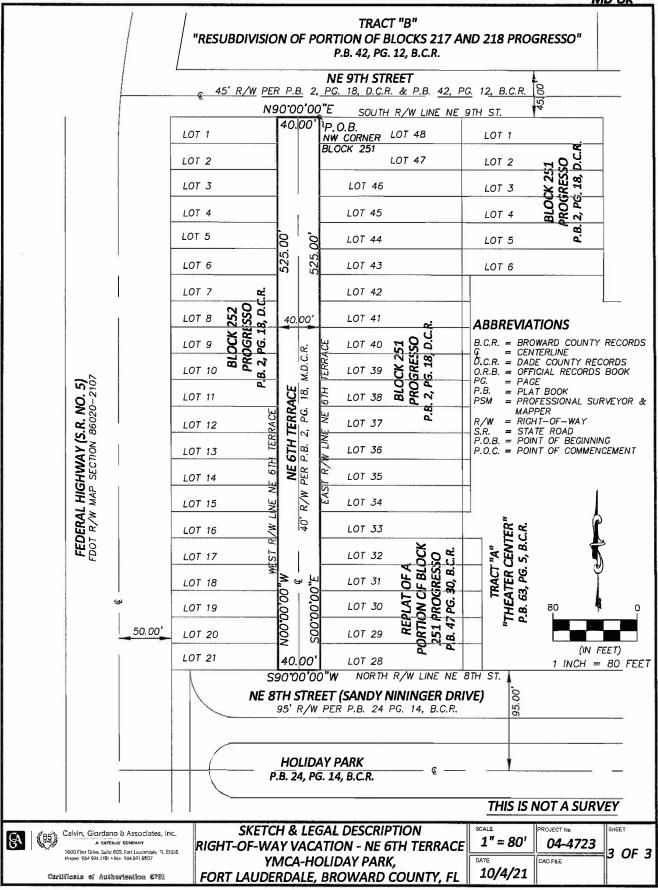

## SKETCH & LEGAL DESCRIPTION RIGHT-OF-WAY VACATION – NE 6<sup>TH</sup> TERRACE YMCA – HOLIDAY PARK, FORT LAUDERDALE, BROWARD COUNTY, FLORIDA

A parcel of land being a portion of the right-of-way for NE 6<sup>th</sup> Terrace, said right-of-way lying between Block 251 and Block 252, of PROGRESSO, according to the plat thereof, as recorded in Plat Book 2, Page 18, of the Public Records of Dade County, Florida, said parcel being more particularly described as follows:

BEGIN at the Northwest Corner of said Block 251, said point also being on the East right-ofway line of said NE 6<sup>th</sup> Terrace and on the South right-of-way line of N.E. 9<sup>th</sup> Street;

THENCE on an assumed bearing of S  $00^{\circ}00'00''$  E along the said East right-of-way line of NE  $6^{\text{th}}$  Terrace, a distance of 525.00 feet to the North right-of-way line of NE  $8^{\text{th}}$  Street;

THENCE S 90°00'00" W along the said North right-of-way line of NE 8<sup>th</sup> Street, a distance of 40.00 feet to the West right-of-way line of said NE 6<sup>th</sup> Terrace;

THENCE N 00°00'00" W along the said West right-of-way line of NE 6<sup>th</sup> Terrace, a distance of 525.00 feet to the said South right-of-way line of NE 9<sup>th</sup> Street;

THENCE N 90°00'00" E along the said South right-of-way line of NE 9<sup>th</sup> Street, a distance of 40.00 feet to the POINT OF BEGINNING;

Said land situate within Fort Lauderdale, Broward County, Florida containing 0.482 Acres, more or less.

## NOTES:

- 1. Lands described hereon were not abstracted and rights-of-way as shown hereon are per a diligent search of the recorded plats of the Public Records of Broward County, Florida.
- 2. The legal description shown hereon was prepared by Calvin, Giordano & Associates, Inc.
- Bearings shown hereon are assumed and referenced to the South right-of-way line of NE 9<sup>th</sup> Street, having a bearing of N 90°00'00" E.
- 4. The description contained herein does not represent a field boundary survey.