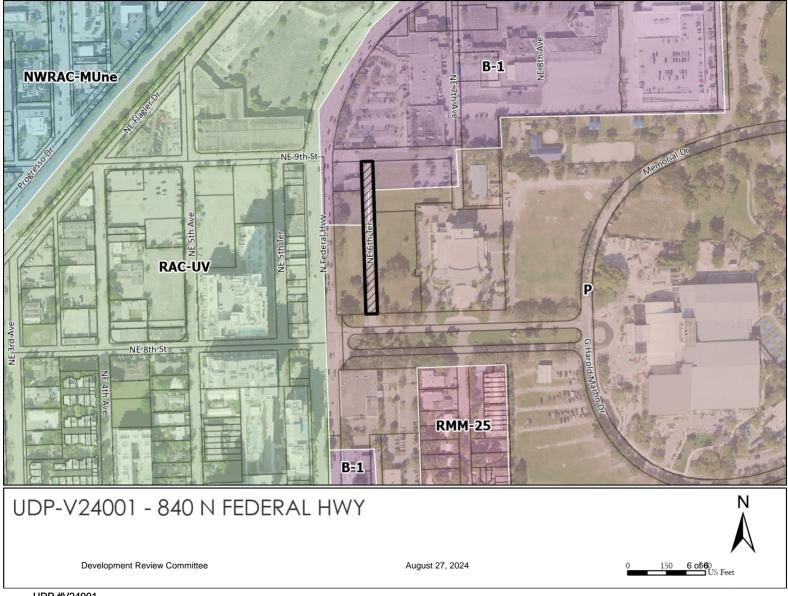

## SKETCH & LEGAL DESCRIPTION RIGHT-OF-WAY VACATION – NE 6<sup>TH</sup> TERRACE YMCA – HOLIDAY PARK, FORT LAUDERDALE, BROWARD COUNTY, FLORIDA

A parcel of land being a portion of the right-of-way for NE 6<sup>th</sup> Terrace, said right-of-way lying between Block 251 and Block 252, of PROGRESSO, according to the plat thereof, as recorded in Plat Book 2, Page 18, of the Public Records of Dade County, Florida, said parcel being more particularly described as follows:

BEGIN at the Northwest Corner of said Block 251, said point also being on the East right-ofway line of said NE 6<sup>th</sup> Terrace and on the South right-of-way line of N.E. 9<sup>th</sup> Street;

THENCE on an assumed bearing of S  $00^{\circ}00'00''$  E along the said East right-of-way line of NE  $6^{\text{th}}$  Terrace, a distance of 525.00 feet to the North right-of-way line of NE  $8^{\text{th}}$  Street;

THENCE S 90°00'00" W along the said North right-of-way line of NE 8<sup>th</sup> Street, a distance of 40.00 feet to the West right-of-way line of said NE 6<sup>th</sup> Terrace;

THENCE N 00°00'00" W along the said West right-of-way line of NE 6<sup>th</sup> Terrace, a distance of 525.00 feet to the said South right-of-way line of NE 9<sup>th</sup> Street;

THENCE N 90°00'00" E along the said South right-of-way line of NE 9<sup>th</sup> Street, a distance of 40.00 feet to the POINT OF BEGINNING;

Said land situate within Fort Lauderdale, Broward County, Florida containing 0.482 Acres, more or less.