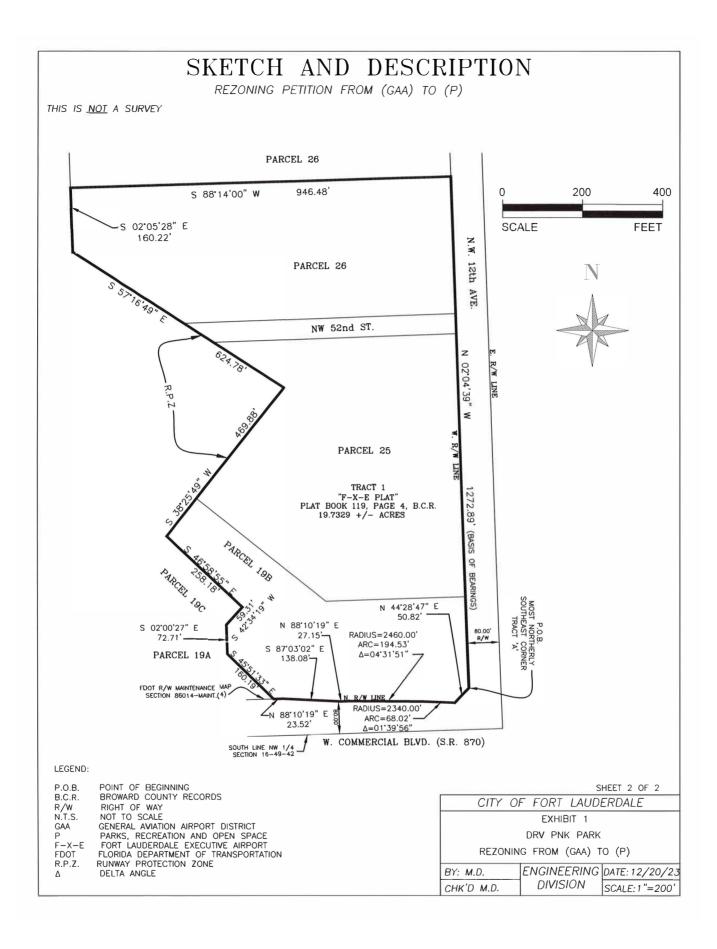

## SKETCH AND DESCRIPTION

REZONING PETITION FROM (GAA) TO (P)

THIS IS NOT A SURVEY

DESCRIPTION: DRV PNK PARK

A PORTION OF TRACT 1, "F-X-E PLAT", ACCORDING TO THE PLAT THEREOF, RECORDED IN PLAT BOOK 119, PAGE 4, OF THE PUBLIC RECORDS OF BROWARD COUNTY, FLORIDA, BEING DESCRIBED AS FOLLOWS:

BEGINNING AT THE MOST NORTHERLY SOUTHEAST CORNER OF SAID TRACT 1, "F-X-E" PLAT; THENCE NORTH 02'04'39" WEST ALONG THE WEST BEGINNING AT THE MOST NORTHERLY SOUTHEAST CORNER OF SAID TRACT 1, "F-X-E" PLAT; THENCE NORTH 02'04'39" WEST ALONG THE WEST RIGHT OF WAY LINE OF NORTHWEST 12 AVENUE, A DISTANCE OF 1272.89 FEET; THENCE SOUTH 88'14'00" WEST, A DISTANCE OF 946.48 FEET; THENCE SOUTH 57'16'49" EAST, A DISTANCE OF 624.78 FEET; THENCE SOUTH 38'25'49" WEST, A DISTANCE OF 469.88 FEET; THENCE SOUTH 46'58'55" EAST, A DISTANCE OF 258.18 FEET; THENCE SOUTH 42'34'19" WEST, A DISTANCE OF 59.31 FEET; THENCE SOUTH 02'00'27" EAST, A DISTANCE OF 72.71 FEET; THENCE SOUTH 45'51'33" EAST, A DISTANCE OF 160.19 FEET TO THE NORTH RIGHT OF WAY LINE OF WEST COMMERCIAL BOULEVARD AS SHOWN ON THE FLORIDA DEPARTMENT OF TRANSPORTATION RIGHT-OF-WAY MAP 86014-MAINT. (4); THENCE NORTH 88'10'19" EAST CONTINUING ALONG SAID NORTH RIGHT-OF-WAY LINE, A DISTANCE OF 23.52 FEET; THENCE SOUTH 87'03'02" EAST, A DISTANCE OF 138.08 FEET; THENCE NORTH 88'10'19" EAST, A DISTANCE OF 27.15 FEET TO A POINT OF A CIRCULAR CURVE CONCAVE TO THE SOUTHWEST; THENCE EASTERLY ALONG THE ARC OF SAID CURVE TO THE RIGHT, HAVING A RADIUS OF 2460.00 FEET, A CENTRAL ANGLE OF 04'31'51" AND AN ARC DISTANCE OF 194.53 FEET TO THE POINT OF REVERSE CURVATURE OF A CIRCULAR CURVE CONCAVE TO THE NORTH; THENCE EASTERLY ALONG THE ARC OF SAID CURVE TO THE LEFT, HAVING A RADIUS OF 2340.00 FEET A CENTRAL ANGLE 01'39'56" AND AN ARC DISTANCE OF 68.02 FEET TO A NON-TANGENT POINT; THENCE NORTH 44'28'47" EAST, A DISTANCE OF 50.82 FEET TO THE POINT OF BEGINNING.

SAID LANDS SITUATE, LYING AND BEING IN THE CITY OF FORT LAUDERDALE, BROWARD COUNTY, FLORIDA, CONTAINING 859,567 SQUARE FEET OR 19.7329 ACRES, MORE OR LESS.

## NOTES:

- 1)BEARINGS ARE BASED ON THE WEST RIGHT OF WAY LINE OF NORTHWEST 12 AVENUE BEING NORTH 02'04'39" WEST.
- 2)THIS IS NOT A SKETCH OF SURVEY AND DOES NOT REPRESENT A FIELD SURVEY.
- 3)SUBJECT TO EXISTING EASEMENTS, RIGHT-OF WAYS, COVENANTS, RESERVATIONS AND RESTRICTIONS OF RECORD, IF ANY
- 4)THIS SKETCH IS NOT VALID WITHOUT THE SIGNATURE AND ORIGINAL RAISED SEAL OF A FLORIDA LICENSED SURVEYOR AND MAPPER 5)THIS DOCUMENT CONSISTS OF 2 PAGES AND IS NOT VALID OR COMPLETE WITHOUT ALL PAGES.