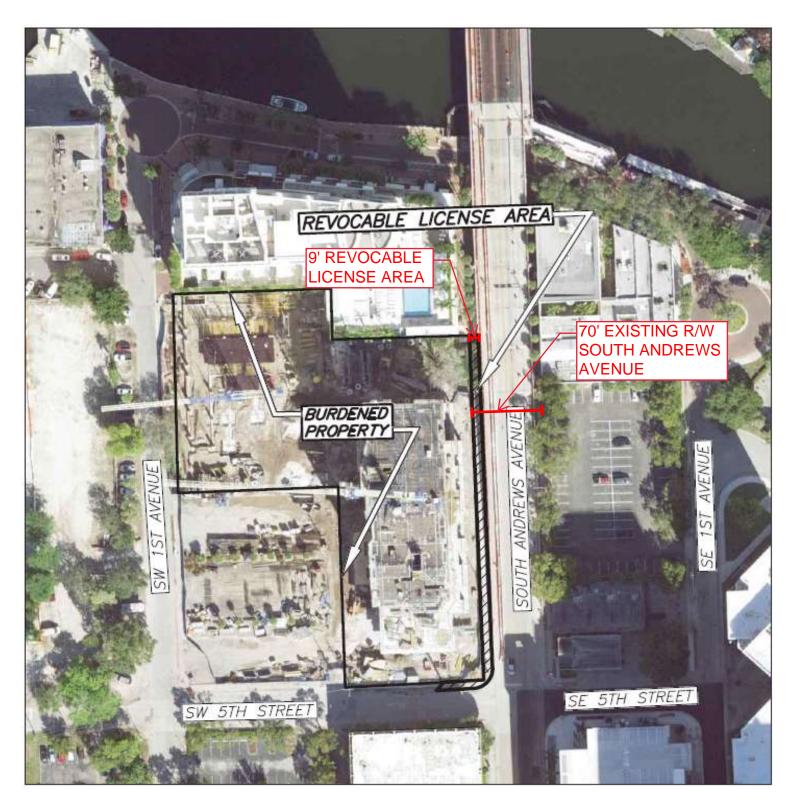

The Tri-Party RLA/AARLA for this project includes improvements to County right-of-way including landscaping, irrigation, pavers, and flexible tree pit zone improvements for approximately 350 LF abutting the east property line of the project on the west side of South Andrews Avenue. The improvement area is approximately 3,480 SF.

These improvements were installed under County Permit #170403001, a copy of which will be on file with DSD (after County approval) and that can be made available upon request.

CAM#24-1006 Exhibit 2 Page 1 of 2