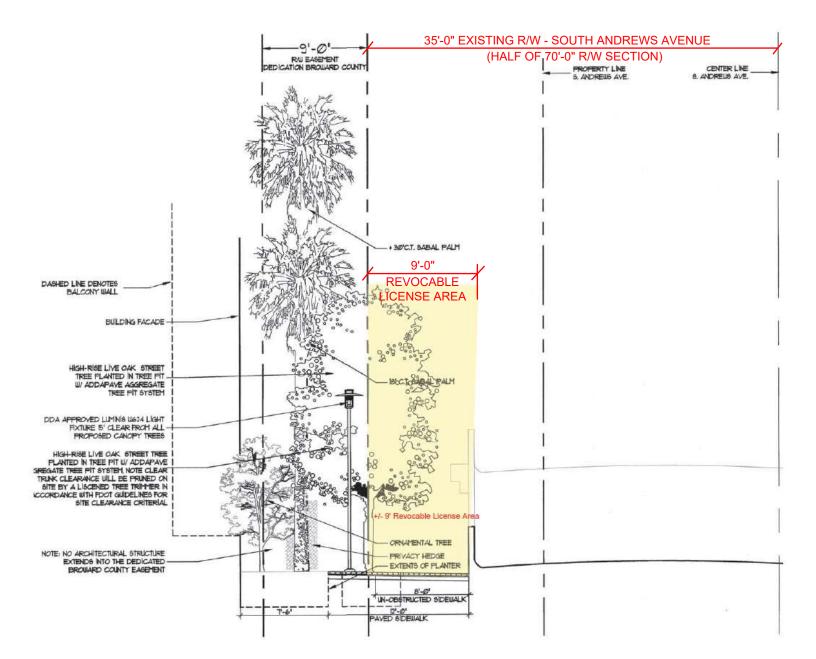

TYPICAL SECTION South Andrews Avenue (Looking North)

CAM#24-1006 Exhibit 2 Page 2 of 2