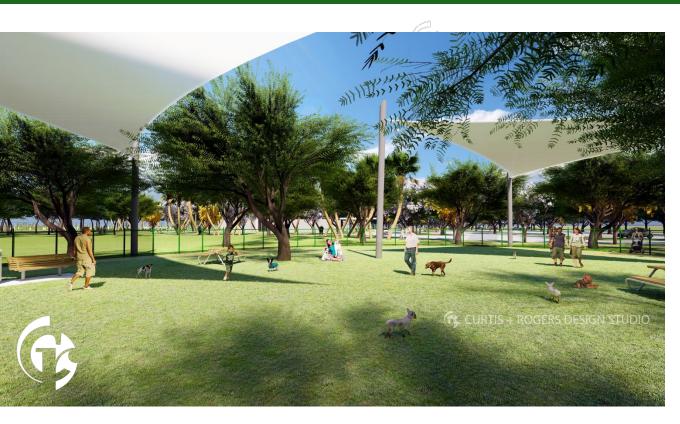

### EXPANDED DOG PARK AREA

Expanded dog park area

#### **ORIGINAL DOG PARK**

SMALL DOG PARK 13,200 SF .30 ACRES

LARGE DOG PARK 20,000 SF .46 ACRES

#### **ENLARGED DOG PARK**

SMALL DOG PARK | 40% LARGER 22,000 SF .50 ACRES

LARGE DOG PARK | 30% LARGER 27,760 SF .64 ACRES