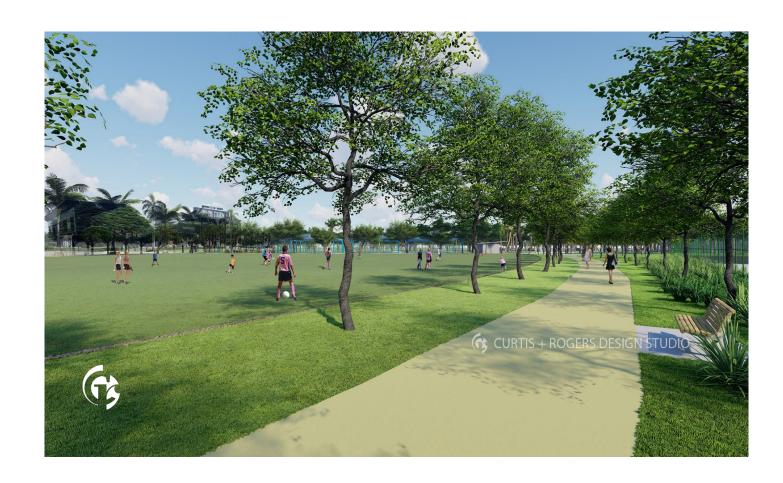

#### **Proposed Park Elements Legend**

- 1) 10,000 20,0000 SF Community Center
- 2) Splash Play Area
- 3 Playground
- 4 Fitness Area
- 5 Dog Park
- 6 Shelter
- 7 Aritifical Turf Multipurpose Playfield
- 8 Pickleball Courts
- 9 Open Green Space
- (10) Passive Open Green Space
- (11) Maintenance Building
- (12) Restroom
- 13) Pathways
- 14) Paved Parking Lot
- (15) Drop-off Area
- 16) Overflow Grass Parking Lot
- (17) Pedestrian Access Point
- (18) Pedestrian Crosswalks
- 19 Dog-Washing Station

#### **Major Program Spaces:**

- 1 Entry / Lobby / Admin
- 2 Indoor Play
- 3 Fitness
- 4 Multi-Purpose Room
- **5 Support Spaces**
- **6 Restrooms**
- 7 Family Restrooms
- **8 Outdoor Drinking Fountain**
- 9 Covered Drop-off
- **10 Covered Porch**

## **COMMUNITY CENTER**

 Reduced building height and modulated fenestration to reduce massive scale

### COMMUNITY CENTER

- Collaborated with the office of Historic Preservation to incorporate opportunities for curated features that recognize the significant history of this site
- Added sound attenuation to reduce echo