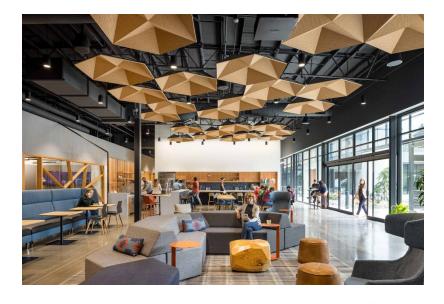

### COMMUNITY CENTER

#### **Major Program Spaces:**

- 1 Entry / Lobby / Admin
- 2 Indoor Play
- 3 Fitness
- 4 Multi-Purpose Room
- **5 Support Spaces**
- **6 Restrooms**
- 7 Family Restrooms
- **8 Outdoor Drinking Fountain**
- 9 Covered Drop-off
- **10 Covered Porch**

Community Center Area: 9,458 sf

## **COMMUNITY CENTER**

 Reduced building height and modulated fenestration to reduce massive scale

### COMMUNITY CENTER

- Collaborated with the office of Historic Preservation to incorporate opportunities for curated features that recognize the significant history of this site
- Added sound attenuation to reduce echo