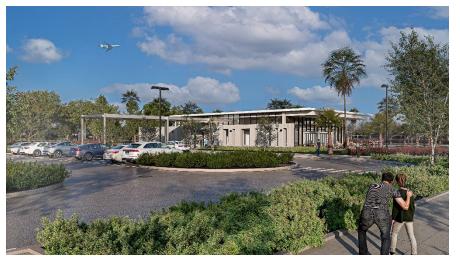

### COMMUNITY CENTER

#### **Major Program Spaces:**

- 1 Entry / Lobby / Admin
- 2 Indoor Play
- 3 Fitness
- 4 Multi-Purpose Room
- **5 Support Spaces**
- **6 Restrooms**
- 7 Family Restrooms
- **8 Outdoor Drinking Fountain**
- 9 Covered Drop-off
- **10 Covered Porch**

Community Center Area: 9,458 sf

## **COMMUNITY CENTER**

 Reduced building height and modulated fenestration to reduce massive scale