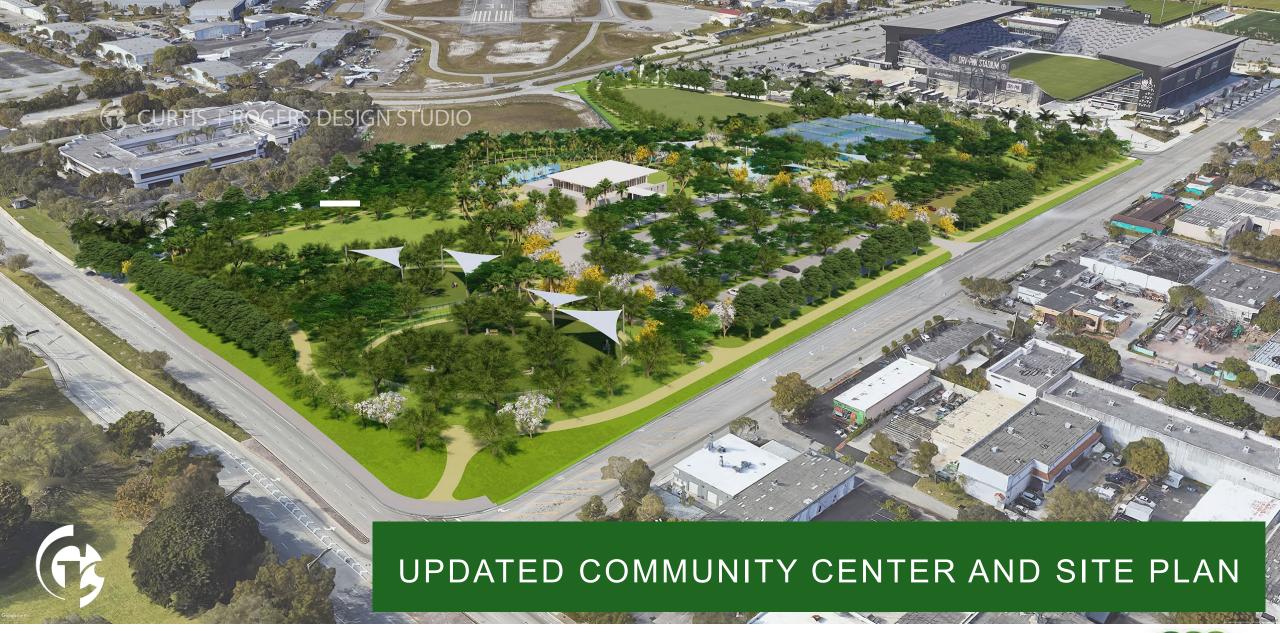

### UPDATED SITE PLAN

#### **Proposed Park Elements Legend**

- 1) 10,000 20,0000 SF Community Center
- 2) Splash Play Area
- 3 Playground
- 4 Fitness Area
- 5 Dog Park
- 6 Shelter
- 7 Aritifical Turf Multipurpose Playfield
- 8 Pickleball Courts
- 9 Open Green Space
- (10) Passive Open Green Space
- (11) Maintenance Building
- (12) Restroom
- 13) Pathways
- 14) Paved Parking Lot
- (15) Drop-off Area
- 16) Overflow Grass Parking Lot
- (17) Pedestrian Access Point
- (18) Pedestrian Crosswalks
- 19 Dog-Washing Station