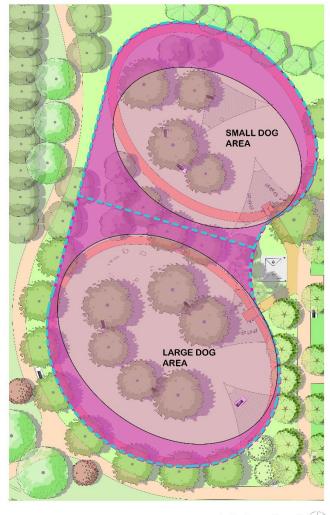

### EXPANDED DOG PARK AREA

Expanded dog park area

#### **ORIGINAL DOG PARK**

SMALL DOG PARK 13,200 SF .30 ACRES

LARGE DOG PARK 20,000 SF .46 ACRES

#### **ENLARGED DOG PARK**

SMALL DOG PARK | 40% LARGER 22,000 SF .50 ACRES

LARGE DOG PARK | 30% LARGER 27,760 SF .64 ACRES