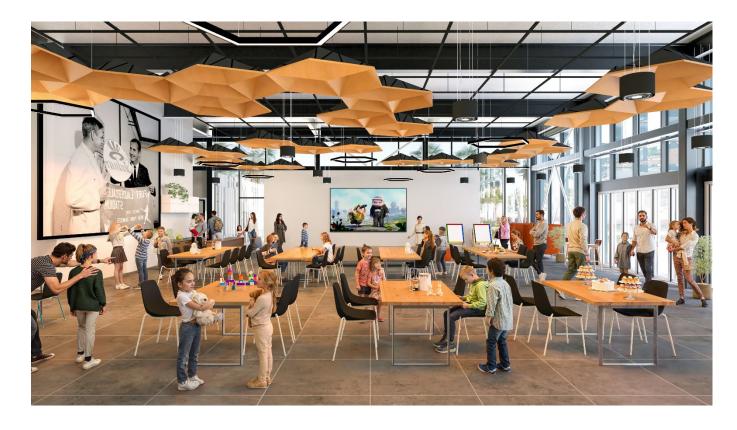

### COMMUNITY CENTER

#### **Major Program Spaces:**

- 1 Entry / Lobby / Admin
- 2 Indoor Play
- 3 Fitness
- 4 Multi-Purpose Room
- **5 Support Spaces**
- **6 Restrooms**
- 7 Family Restrooms
- **8 Outdoor Drinking Fountain**
- 9 Covered Drop-off
- **10 Covered Porch**

### COMMUNITY CENTER

- Collaborated with the office of Historic Preservation to incorporate opportunities for curated features that recognize the significant history of this site
- Added sound attenuation to reduce echo