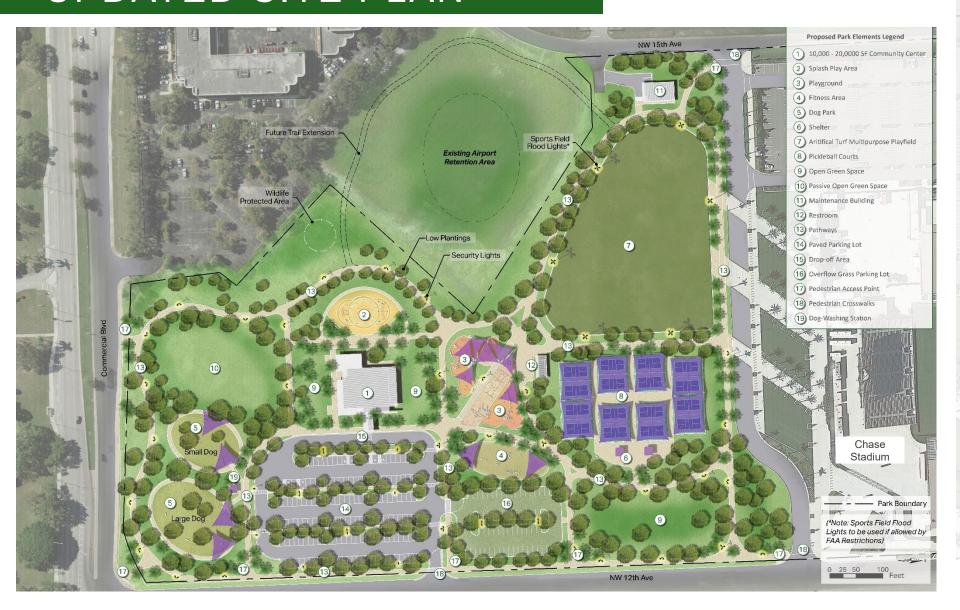

### UPDATED SITE PLAN

#### **Proposed Park Elements Legend**

- 1) 10,000 20,0000 SF Community Center
- 2) Splash Play Area
- 3 Playground
- 4 Fitness Area
- 5 Dog Park
- 6 Shelter
- 7 Aritifical Turf Multipurpose Playfield
- 8 Pickleball Courts
- 9 Open Green Space
- (10) Passive Open Green Space
- (11) Maintenance Building
- (12) Restroom
- 13) Pathways
- 14) Paved Parking Lot
- (15) Drop-off Area
- 16) Overflow Grass Parking Lot
- (17) Pedestrian Access Point
- (18) Pedestrian Crosswalks
- 19 Dog-Washing Station