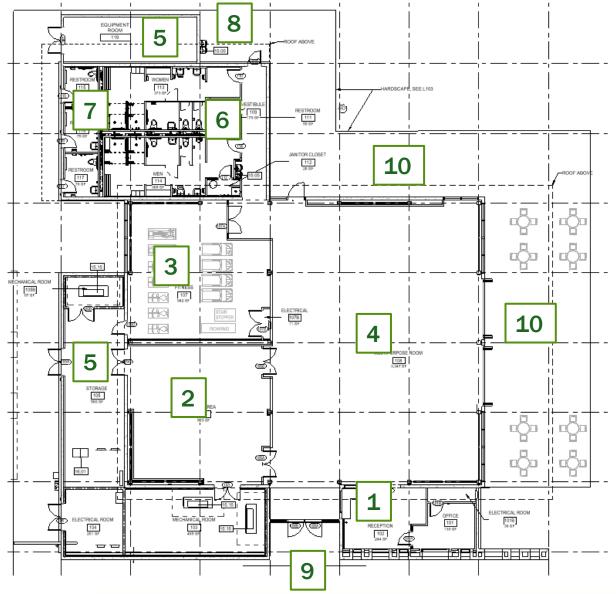

### COMMUNITY CENTER

#### **Major Program Spaces:**

- 1 Entry / Lobby / Admin
- 2 Indoor Play
- 3 Fitness
- 4 Multi-Purpose Room
- **5 Support Spaces**
- **6 Restrooms**
- 7 Family Restrooms
- **8 Outdoor Drinking Fountain**
- 9 Covered Drop-off
- **10 Covered Porch**

Community Center Area: 9,458 sf