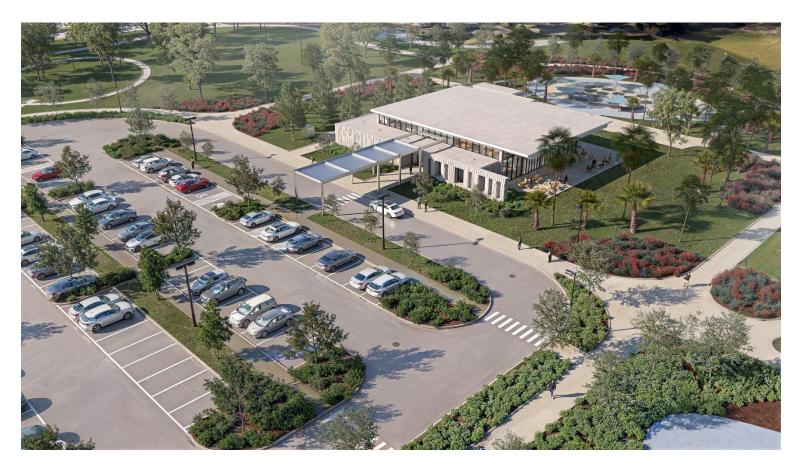

### UPDATED SITE PLAN

#### **Proposed Park Elements Legend**

- 1) 10,000 20,0000 SF Community Center
- 2) Splash Play Area
- 3 Playground
- 4 Fitness Area
- 5 Dog Park
- 6 Shelter
- 7 Aritifical Turf Multipurpose Playfield
- 8 Pickleball Courts
- 9 Open Green Space
- (10) Passive Open Green Space
- (11) Maintenance Building
- (12) Restroom
- 13) Pathways
- 14) Paved Parking Lot
- (15) Drop-off Area
- 16) Overflow Grass Parking Lot
- (17) Pedestrian Access Point
- (18) Pedestrian Crosswalks
- 19 Dog-Washing Station