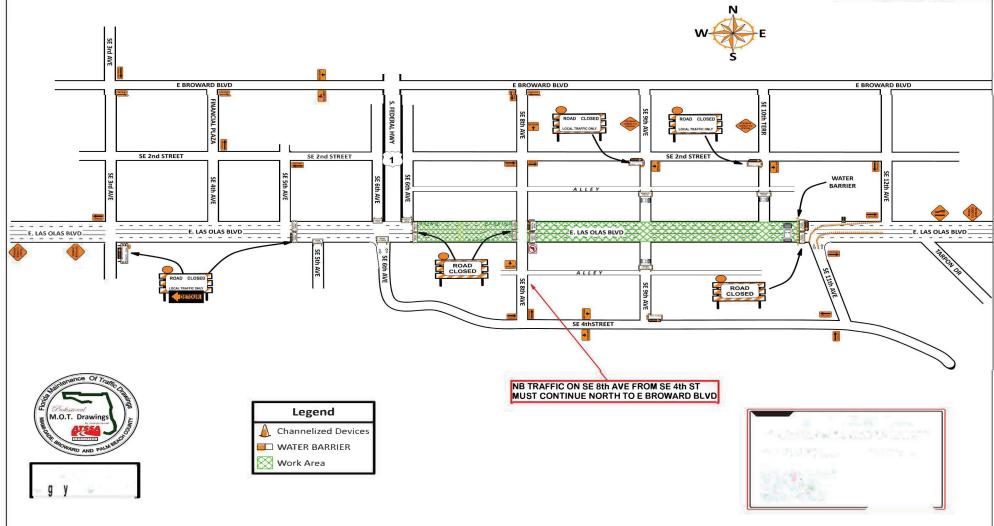

### **SITE PLAN: B**

## FOR OVERVIEW PURPOSE ONLY DRAWING NOT TO SCALE

NOTE:
THIS M.O.T. IS BASED ON MUTCD & THE FLORIDA DEPARTMENT OF TRANSPORTATION ROADWAY AND DESIGN STANDARDS. ALL TRAFFIC CONTROL DEVICES MUST BE SET AND PLACE BY PERSONS CERTIFIED IN TRAFFIC CONTROL DEVICE PLACEMENT AND PLANNING.