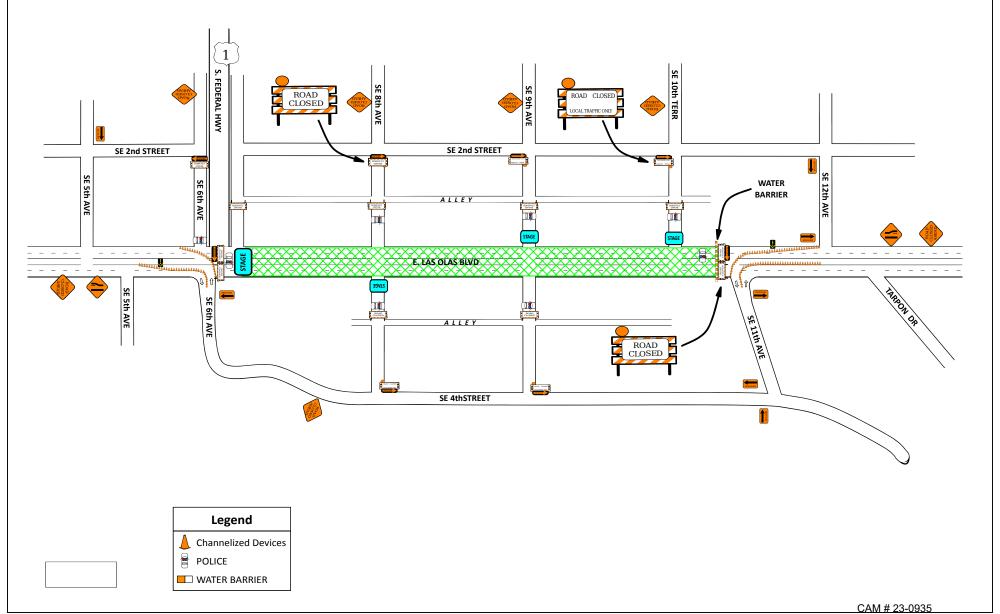

# FOR OVERVIEW PURPOSE ONLY DRAWING NOT TO SCALE

#### SITE PLAN: A

NOTE:

THIS MO.T. IS BASED ON MUTCD & THE FLORIDA DEPARTMENT OF TRANSPORTATION ROADWAY AND DESIGN STANDARDS. ALL TRAFFIC CONTROL DEVICES MUST BE SET AND PLACE BY PERSONS CERTIFIED IN TRAFFIC CONTROL DEVICE PLACEMENT AND PLANNING.