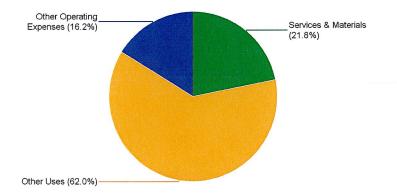

## **Community Redevelopment Agency Central City Area Fund**

|                                                  | FY 2022<br>Actuals | FY 2023<br>Adopted<br>Budget | FY 2023<br>Estimate | FY 2024<br>Tentative<br>Budget | FY 2023<br>Adopted<br>vs FY 2024<br>Tentative<br>Budget | Percent<br>Difference |
|--------------------------------------------------|--------------------|------------------------------|---------------------|--------------------------------|---------------------------------------------------------|-----------------------|
| Revenues                                         |                    |                              |                     |                                |                                                         |                       |
| Miscellaneous                                    | \$<br>51,729       | -                            | 31,464              | -                              | -                                                       | 0.0%                  |
| Transfers and Other Sources                      | 819,893            | 883,213                      | 883,213             | 1,061,800                      | 178,587                                                 | 20.2%                 |
| Total Revenues                                   | 871,622            | 883,213                      | 914,677             | 1,061,800                      | 178,587                                                 | 20.2%                 |
| Expenditures                                     |                    |                              |                     |                                |                                                         |                       |
| Services & Materials                             | 60,912             | 35,500                       | 37,804              | 231,758                        | 196,258                                                 | 552.8%                |
| Other Operating Expenses                         | 85,441             | 115,281                      | 111,292             | 171,933                        | 56,652                                                  | 49.1%                 |
| Transfer Out to Central City CRA Incentives Fund | 535,020            | 732,432                      | 732,432             | 658,109                        | (74,323)                                                | (10.1%)               |
| Transfer Out to General Fund                     | <br>52,420         | -                            | 168,979             | -                              | -                                                       | 0.0%                  |
| Total Expenditures                               | 733,793            | 883,213                      | 1,050,507           | 1,061,800                      | 178,587                                                 | 20.2%                 |
| Surplus/(Deficit)                                | \$<br>137,829      | -                            | (135,830)           | -                              | -                                                       | 0.0%                  |
| Changes in Available Net Position                |                    |                              |                     |                                |                                                         |                       |
| Beginning Net Position                           | 192,440            | 108,825                      | 330,269             | 194,439                        | 85,614                                                  | 78.7%                 |
| Ending Net Position                              | 330,269            | 108,825                      | 194,439             | 194,439                        | 85,614                                                  | 78.7%                 |
| Net Change                                       | \$<br>137,829      | -                            | (135,830)           |                                | -                                                       | 0.0%                  |

## FY 2024 Tentative Budget Expenditures