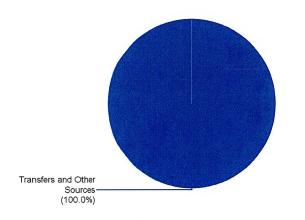

## **Community Redevelopment Agency Central City Area Fund**

|                                                  | FY 2022<br>Actuals | FY 2023<br>Adopted<br>Budget | FY 2023<br>Estimate | FY 2024<br>Tentative<br>Budget | FY 2023<br>Adopted<br>vs FY 2024<br>Tentative<br>Budget | Percent<br>Difference |
|--------------------------------------------------|--------------------|------------------------------|---------------------|--------------------------------|---------------------------------------------------------|-----------------------|
| Revenues                                         |                    |                              |                     |                                |                                                         |                       |
| Miscellaneous                                    | \$<br>51,729       | -                            | 31,464              | -                              | -                                                       | 0.0%                  |
| Transfers and Other Sources                      | 819,893            | 883,213                      | 883,213             | 1,061,800                      | 178,587                                                 | 20.2%                 |
| Total Revenues                                   | 871,622            | 883,213                      | 914,677             | 1,061,800                      | 178,587                                                 | 20.2%                 |
| Expenditures                                     |                    |                              |                     |                                |                                                         |                       |
| Services & Materials                             | 60,912             | 35,500                       | 37,804              | 231,758                        | 196,258                                                 | 552.8%                |
| Other Operating Expenses                         | 85,441             | 115,281                      | 111,292             | 171,933                        | 56,652                                                  | 49.1%                 |
| Transfer Out to Central City CRA Incentives Fund | 535,020            | 732,432                      | 732,432             | 658,109                        | (74,323)                                                | (10.1%)               |
| Transfer Out to General Fund                     | <br>52,420         | -                            | 168,979             | -                              | -                                                       | 0.0%                  |
| Total Expenditures                               | 733,793            | 883,213                      | 1,050,507           | 1,061,800                      | 178,587                                                 | 20.2%                 |
| Surplus/(Deficit)                                | \$<br>137,829      | -                            | (135,830)           | -                              | -                                                       | 0.0%                  |
| Changes in Available Net Position                |                    |                              |                     |                                |                                                         |                       |
| Beginning Net Position                           | 192,440            | 108,825                      | 330,269             | 194,439                        | 85,614                                                  | 78.7%                 |
| Ending Net Position                              | 330,269            | 108,825                      | 194,439             | 194,439                        | 85,614                                                  | 78.7%                 |
| Net Change                                       | \$<br>137,829      | -                            | (135,830)           |                                | -                                                       | 0.0%                  |

## FY 2024 Tentative Budget Revenues