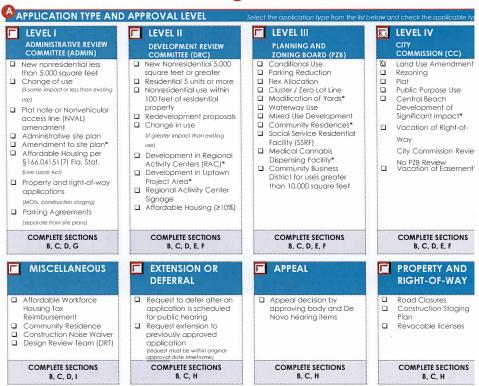

Select the application type and approval level in  $\frac{\text{SECTION}(A)}{A}$  and complete the sections specified under each type.

\*Application is subject to specific review and approval process. Levels III and IV are reviewed by Development Review Committee unless otherwise noted.