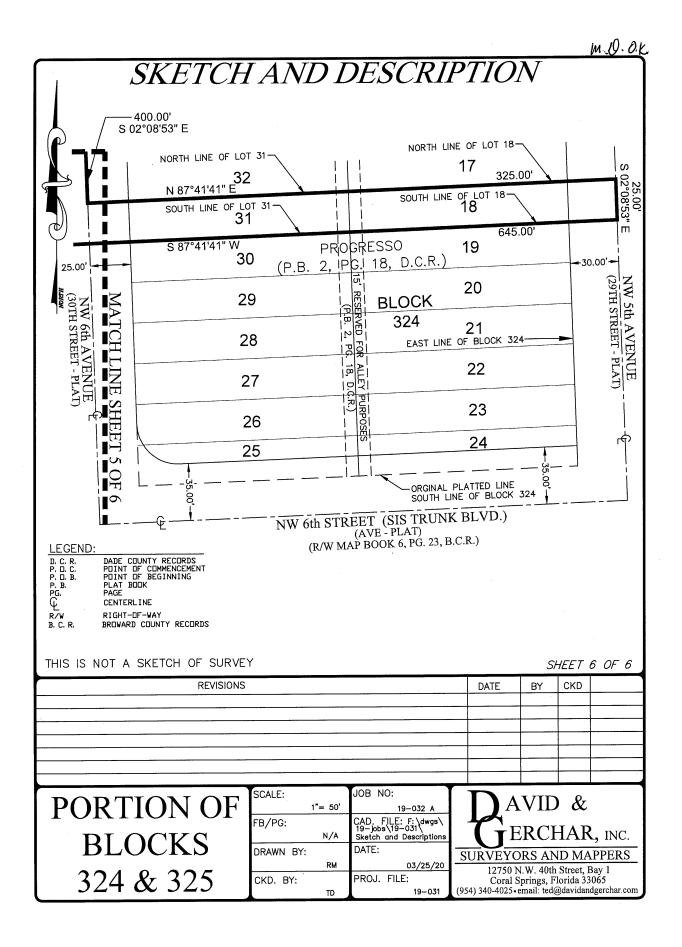

## DESCRIPTION:

LOTS 2 THROUGH 18, AND LOTS 31 THROUGH 48, BLOCK 325, AND LOTS 18 AND 31, BLOCK 324 AND THAT PORTION OF RIGHT-OF-WAY LYING ADJACENT TO SAID LOTS, PROGRESSO, ACCORDING TO THE PLAT THEREOF, AS RECORDED IN PLAT BOOK 2, PAGE 18 OF THE PUBLIC RECORDS OF DADE COUNTY, FLORIDA, BEING MORE PARTICULARLY DESCRIBED AS FOLLOWS:

BEGINNING AT THE NORTHWEST CORNER OF SAID LOT 2; THENCE NORTH 87°41'41" EAST ALONG THE NORTH LINE OF SAID LOT 2, A DISTANCE OF 160.00 FEET TO A POINT ON A LINE LYING AND BEING 25.00 FEET EAST OF AND PARALLEL WITH THE EAST LINE OF THE AFORESAID BLOCK 325, SAID PARALLEL LINE BEING THE CENTERLINE OF NORTHWEST 6TH AVENUE; THENCE SOUTH 02°08'53" EAST ALONG SAID PARALLEL LINE, A DISTANCE OF 400.00 FEET; THENCE NORTH 87°41'41" EAST, A DISTANCE OF 325.00 FEET TO A POINT ON A LINE LYING AND BEING 30.00 FEET EAST OF AND PARALLEL WITH THE EAST LINE OF THE AFORESAID BLOCK 324, SAID PARALLEL LINE BEING THE CENTERLINE OF NORTHWEST 5TH AVENUE, WITH THE LAST CALL BEING ALONG THE NORTH LINE OF LOTS 31 AND 18, BLOCK 324; THENCE SOUTH 02°08'53" EAST ALONG SAID PARALLEL LINE, A DISTANCE OF 25.00 FEET; THENCE SOUTH 87°41'41" WEST, A DISTANCE OF 645.00 FEET TO A POINT ON A LINE LYING AND BEING 25.00 FEET WEST OF AND PARALLEL WITH THE WEST LINE OF THE AFORESAID BLOCK 325, SAID PARALLEL LINE BEING THE CENTERLINE OF NORTHWEST 7TH AVENUE, WITH THE LAST CALL BEING ALONG THE SOUTH LINE OF LOTS 18 AND 31, BLOCK 324, AND THE SOUTH LINE OF LOTS 18 AND 31, BLOCK 325; THENCE NORTH 02°08'53" WEST ALONG SAID PARALLEL LINE, A DISTANCE OF 470.00 FEET TO A POINT ON A LINE LYING AND BEING 20.00 FEET NORTH OF AND PARALLEL WITH THE NORTH LINE OF SAID BLOCK 325, SAID PARALLEL LINE BEING THE CENTERLINE OF NORTHWEST 7TH STREET; THENCE NORTH 87°41'41" EAST ALONG SAID PARALLEL LINE, A DISTANCE OF 160.00 FEET; THENCE SOUTH 02°08'53" EAST, A DISTANCE OF 45.00 FEET TO THE POINT OF BEGINNING.

SAID LANDS SITUATE LYING AND BEING IN BROWARD COUNTY, FLORIDA. CONTAINING 151,327 SQUARE FEET (3.47 ACRES) MORE OR LESS.