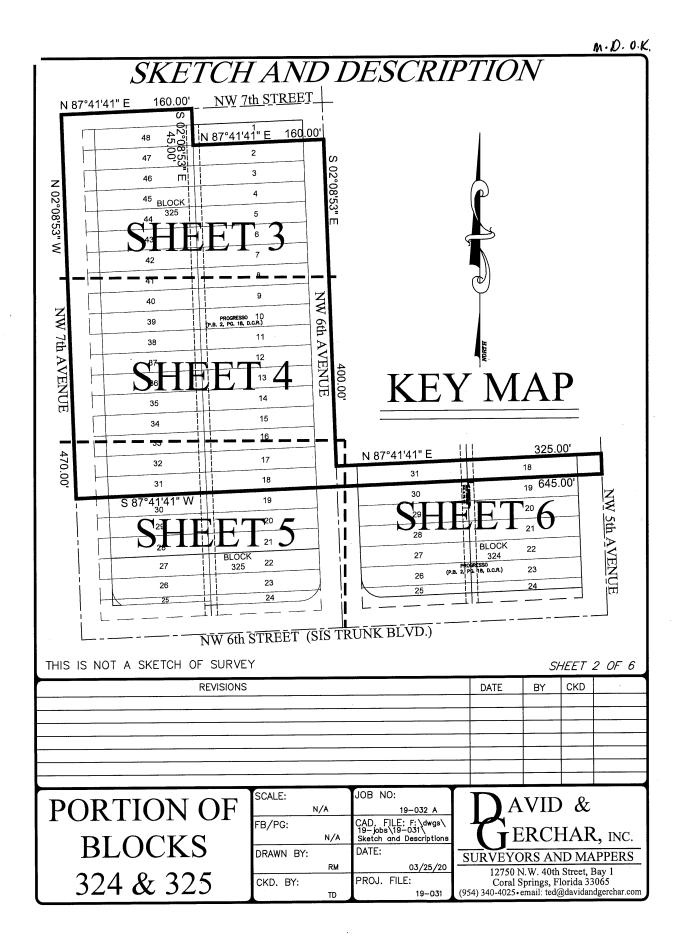

## DESCRIPTION:

LOTS 2 THROUGH 18, AND LOTS 31 THROUGH 48, BLOCK 325, AND LOTS 18 AND 31, BLOCK 324 AND THAT PORTION OF RIGHT-OF-WAY LYING ADJACENT TO SAID LOTS, PROGRESSO, ACCORDING TO THE PLAT THEREOF, AS RECORDED IN PLAT BOOK 2, PAGE 18 OF THE PUBLIC RECORDS OF DADE COUNTY, FLORIDA, BEING MORE PARTICULARLY DESCRIBED AS FOLLOWS:

BEGINNING AT THE NORTHWEST CORNER OF SAID LOT 2; THENCE NORTH 87°41'41" EAST ALONG THE NORTH LINE OF SAID LOT 2, A DISTANCE OF 160.00 FEET TO A POINT ON A LINE LYING AND BEING 25.00 FEET EAST OF AND PARALLEL WITH THE EAST LINE OF THE AFORESAID BLOCK 325, SAID PARALLEL LINE BEING THE CENTERLINE OF NORTHWEST 6TH AVENUE; THENCE SOUTH 02°08'53" EAST ALONG SAID PARALLEL LINE, A DISTANCE OF 400.00 FEET; THENCE NORTH 87°41'41" EAST, A DISTANCE OF 325.00 FEET TO A POINT ON A LINE LYING AND BEING 30.00 FEET EAST OF AND PARALLEL WITH THE EAST LINE OF THE AFORESAID BLOCK 324, SAID PARALLEL LINE BEING THE CENTERLINE OF NORTHWEST 5TH AVENUE, WITH THE LAST CALL BEING ALONG THE NORTH LINE OF LOTS 31 AND 18, BLOCK 324; THENCE SOUTH 02°08'53" EAST ALONG SAID PARALLEL LINE, A DISTANCE OF 25.00 FEET; THENCE SOUTH 87°41'41" WEST, A DISTANCE OF 645.00 FEET TO A POINT ON A LINE LYING AND BEING 25.00 FEET WEST OF AND PARALLEL WITH THE WEST LINE OF THE AFORESAID BLOCK 325, SAID PARALLEL LINE BEING THE CENTERLINE OF NORTHWEST 7TH AVENUE, WITH THE LAST CALL BEING ALONG THE SOUTH LINE OF LOTS 18 AND 31, BLOCK 324, AND THE SOUTH LINE OF LOTS 18 AND 31, BLOCK 325; THENCE NORTH 02°08'53" WEST ALONG SAID PARALLEL LINE, A DISTANCE OF 470.00 FEET TO A POINT ON A LINE LYING AND BEING 20.00 FEET NORTH OF AND PARALLEL WITH THE NORTH LINE OF SAID BLOCK 325, SAID PARALLEL LINE BEING THE CENTERLINE OF NORTHWEST 7TH STREET; THENCE NORTH 87°41'41" EAST ALONG SAID PARALLEL LINE, A DISTANCE OF 160.00 FEET; THENCE SOUTH 02°08'53" EAST, A DISTANCE OF 45.00 FEET TO THE POINT OF BEGINNING.

SAID LANDS SITUATE LYING AND BEING IN BROWARD COUNTY, FLORIDA. CONTAINING 151,327 SQUARE FEET (3.47 ACRES) MORE OR LESS.