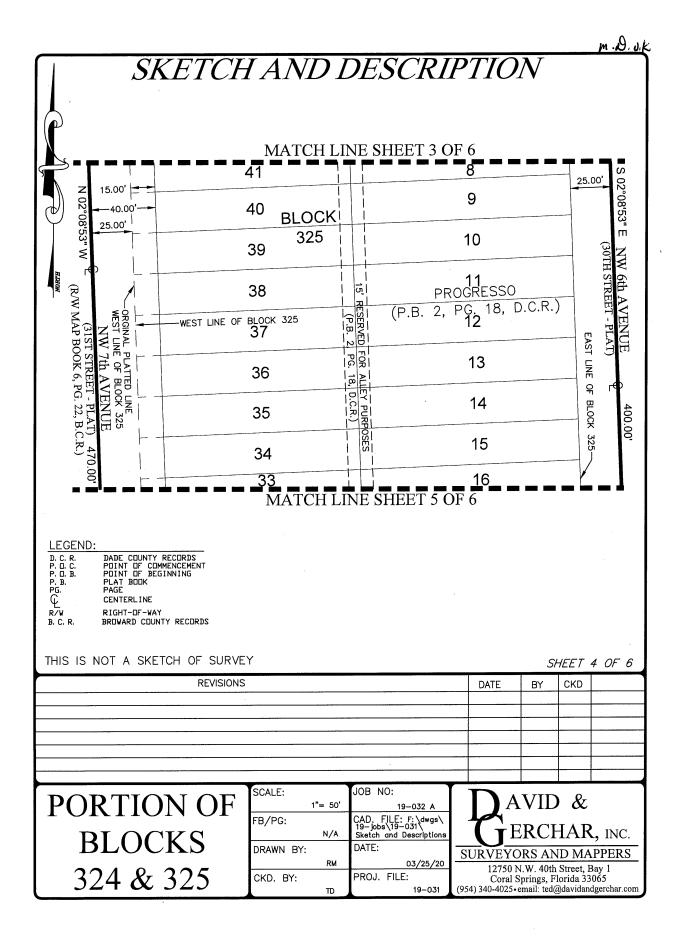

## DESCRIPTION:

LOTS 2 THROUGH 18, AND LOTS 31 THROUGH 48, BLOCK 325, AND LOTS 18 AND 31, BLOCK 324 AND THAT PORTION OF RIGHT-OF-WAY LYING ADJACENT TO SAID LOTS, PROGRESSO, ACCORDING TO THE PLAT THEREOF, AS RECORDED IN PLAT BOOK 2, PAGE 18 OF THE PUBLIC RECORDS OF DADE COUNTY, FLORIDA, BEING MORE PARTICULARLY DESCRIBED AS FOLLOWS:

BEGINNING AT THE NORTHWEST CORNER OF SAID LOT 2; THENCE NORTH 87°41'41" EAST ALONG THE NORTH LINE OF SAID LOT 2, A DISTANCE OF 160.00 FEET TO A POINT ON A LINE LYING AND BEING 25.00 FEET EAST OF AND PARALLEL WITH THE EAST LINE OF THE AFORESAID BLOCK 325, SAID PARALLEL LINE BEING THE CENTERLINE OF NORTHWEST 6TH AVENUE; THENCE SOUTH 02°08'53" EAST ALONG SAID PARALLEL LINE, A DISTANCE OF 400.00 FEET; THENCE NORTH 87°41'41" EAST, A DISTANCE OF 325.00 FEET TO A POINT ON A LINE LYING AND BEING 30.00 FEET EAST OF AND PARALLEL WITH THE EAST LINE OF THE AFORESAID BLOCK 324, SAID PARALLEL LINE BEING THE CENTERLINE OF NORTHWEST 5TH AVENUE, WITH THE LAST CALL BEING ALONG THE NORTH LINE OF LOTS 31 AND 18, BLOCK 324; THENCE SOUTH 02°08'53" EAST ALONG SAID PARALLEL LINE, A DISTANCE OF 25.00 FEET; THENCE SOUTH 87°41'41" WEST, A DISTANCE OF 645.00 FEET TO A POINT ON A LINE LYING AND BEING 25.00 FEET WEST OF AND PARALLEL WITH THE WEST LINE OF THE AFORESAID BLOCK 325, SAID PARALLEL LINE BEING THE CENTERLINE OF NORTHWEST 7TH AVENUE, WITH THE LAST CALL BEING ALONG THE SOUTH LINE OF LOTS 18 AND 31, BLOCK 324, AND THE SOUTH LINE OF LOTS 18 AND 31, BLOCK 325; THENCE NORTH 02°08'53" WEST ALONG SAID PARALLEL LINE, A DISTANCE OF 470.00 FEET TO A POINT ON A LINE LYING AND BEING 20.00 FEET NORTH OF AND PARALLEL WITH THE NORTH LINE OF SAID BLOCK 325, SAID PARALLEL LINE BEING THE CENTERLINE OF NORTHWEST 7TH STREET; THENCE NORTH 87°41'41" EAST ALONG SAID PARALLEL LINE, A DISTANCE OF 160.00 FEET; THENCE SOUTH 02°08'53" EAST, A DISTANCE OF 45.00 FEET TO THE POINT OF BEGINNING.

SAID LANDS SITUATE LYING AND BEING IN BROWARD COUNTY, FLORIDA. CONTAINING 151,327 SQUARE FEET (3.47 ACRES) MORE OR LESS.