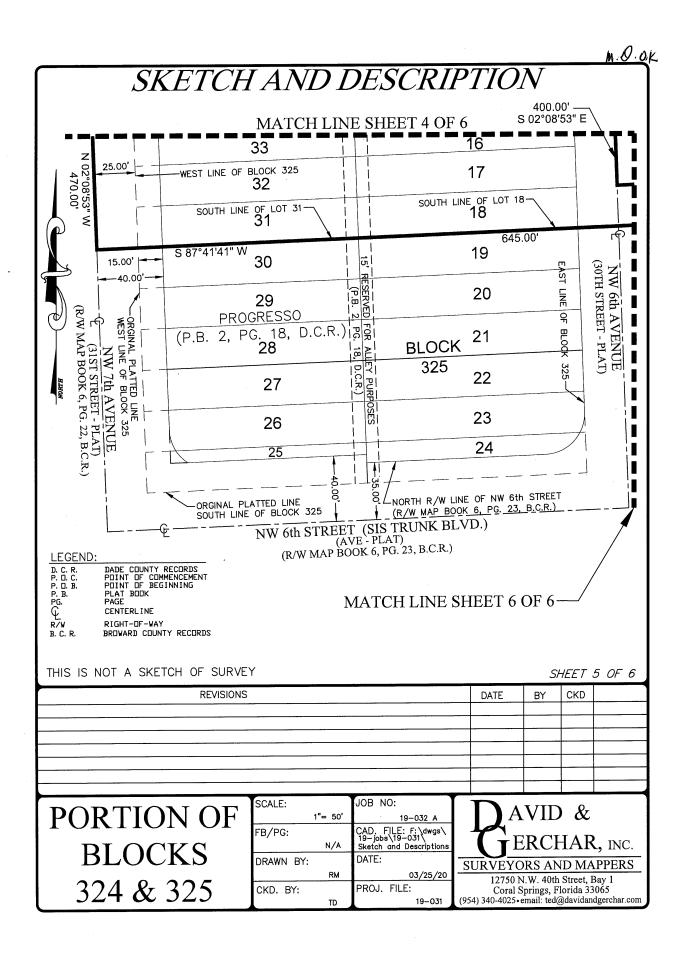

## DESCRIPTION:

LOTS 2 THROUGH 18, AND LOTS 31 THROUGH 48, BLOCK 325, AND LOTS 18 AND 31, BLOCK 324 AND THAT PORTION OF RIGHT-OF-WAY LYING ADJACENT TO SAID LOTS, PROGRESSO, ACCORDING TO THE PLAT THEREOF, AS RECORDED IN PLAT BOOK 2, PAGE 18 OF THE PUBLIC RECORDS OF DADE COUNTY, FLORIDA, BEING MORE PARTICULARLY DESCRIBED AS FOLLOWS:

BEGINNING AT THE NORTHWEST CORNER OF SAID LOT 2; THENCE NORTH 87°41'41" EAST ALONG THE NORTH LINE OF SAID LOT 2, A DISTANCE OF 160.00 FEET TO A POINT ON A LINE LYING AND BEING 25.00 FEET EAST OF AND PARALLEL WITH THE EAST LINE OF THE AFORESAID BLOCK 325, SAID PARALLEL LINE BEING THE CENTERLINE OF NORTHWEST 6TH AVENUE; THENCE SOUTH 02°08'53" EAST ALONG SAID PARALLEL LINE, A DISTANCE OF 400.00 FEET; THENCE NORTH 87°41'41" EAST, A DISTANCE OF 325.00 FEET TO A POINT ON A LINE LYING AND BEING 30.00 FEET EAST OF AND PARALLEL WITH THE EAST LINE OF THE AFORESAID BLOCK 324, SAID PARALLEL LINE BEING THE CENTERLINE OF NORTHWEST 5TH AVENUE, WITH THE LAST CALL BEING ALONG THE NORTH LINE OF LOTS 31 AND 18, BLOCK 324; THENCE SOUTH 02°08'53" EAST ALONG SAID PARALLEL LINE, A DISTANCE OF 25.00 FEET; THENCE SOUTH 87°41'41" WEST, A DISTANCE OF 645.00 FEET TO A POINT ON A LINE LYING AND BEING 25.00 FEET WEST OF AND PARALLEL WITH THE WEST LINE OF THE AFORESAID BLOCK 325, SAID PARALLEL LINE BEING THE CENTERLINE OF NORTHWEST 7TH AVENUE, WITH THE LAST CALL BEING ALONG THE SOUTH LINE OF LOTS 18 AND 31, BLOCK 324, AND THE SOUTH LINE OF LOTS 18 AND 31, BLOCK 325; THENCE NORTH 02°08'53" WEST ALONG SAID PARALLEL LINE, A DISTANCE OF 470.00 FEET TO A POINT ON A LINE LYING AND BEING 20.00 FEET NORTH OF AND PARALLEL WITH THE NORTH LINE OF SAID BLOCK 325, SAID PARALLEL LINE BEING THE CENTERLINE OF NORTHWEST 7TH STREET; THENCE NORTH 87°41'41" EAST ALONG SAID PARALLEL LINE, A DISTANCE OF 160.00 FEET; THENCE SOUTH 02°08'53" EAST, A DISTANCE OF 45.00 FEET TO THE POINT OF BEGINNING.

SAID LANDS SITUATE LYING AND BEING IN BROWARD COUNTY, FLORIDA. CONTAINING 151,327 SQUARE FEET (3.47 ACRES) MORE OR LESS.