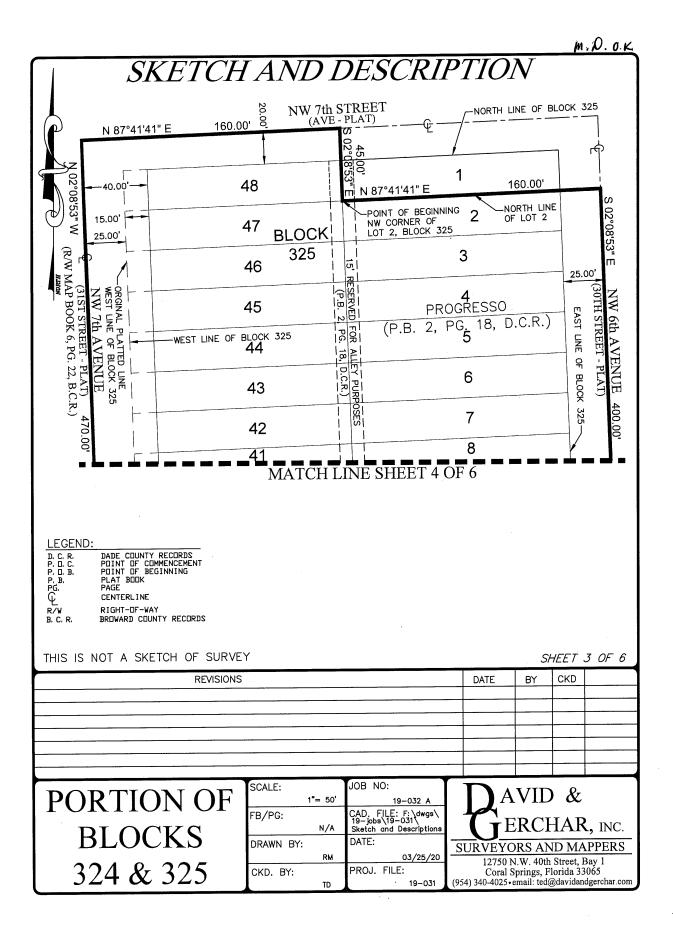

## DESCRIPTION:

LOTS 2 THROUGH 18, AND LOTS 31 THROUGH 48, BLOCK 325, AND LOTS 18 AND 31, BLOCK 324 AND THAT PORTION OF RIGHT-OF-WAY LYING ADJACENT TO SAID LOTS, PROGRESSO, ACCORDING TO THE PLAT THEREOF, AS RECORDED IN PLAT BOOK 2, PAGE 18 OF THE PUBLIC RECORDS OF DADE COUNTY, FLORIDA, BEING MORE PARTICULARLY DESCRIBED AS FOLLOWS:

BEGINNING AT THE NORTHWEST CORNER OF SAID LOT 2; THENCE NORTH 87°41'41" EAST ALONG THE NORTH LINE OF SAID LOT 2, A DISTANCE OF 160.00 FEET TO A POINT ON A LINE LYING AND BEING 25.00 FEET EAST OF AND PARALLEL WITH THE EAST LINE OF THE AFORESAID BLOCK 325, SAID PARALLEL LINE BEING THE CENTERLINE OF NORTHWEST 6TH AVENUE; THENCE SOUTH 02°08'53" EAST ALONG SAID PARALLEL LINE, A DISTANCE OF 400.00 FEET; THENCE NORTH 87°41'41" EAST, A DISTANCE OF 325.00 FEET TO A POINT ON A LINE LYING AND BEING 30.00 FEET EAST OF AND PARALLEL WITH THE EAST LINE OF THE AFORESAID BLOCK 324, SAID PARALLEL LINE BEING THE CENTERLINE OF NORTHWEST 5TH AVENUE, WITH THE LAST CALL BEING ALONG THE NORTH LINE OF LOTS 31 AND 18, BLOCK 324; THENCE SOUTH 02°08'53" EAST ALONG SAID PARALLEL LINE, A DISTANCE OF 25.00 FEET; THENCE SOUTH 87°41'41" WEST, A DISTANCE OF 645.00 FEET TO A POINT ON A LINE LYING AND BEING 25.00 FEET WEST OF AND PARALLEL WITH THE WEST LINE OF THE AFORESAID BLOCK 325, SAID PARALLEL LINE BEING THE CENTERLINE OF NORTHWEST 7TH AVENUE, WITH THE LAST CALL BEING ALONG THE SOUTH LINE OF LOTS 18 AND 31, BLOCK 324, AND THE SOUTH LINE OF LOTS 18 AND 31, BLOCK 325; THENCE NORTH 02°08'53" WEST ALONG SAID PARALLEL LINE, A DISTANCE OF 470.00 FEET TO A POINT ON A LINE LYING AND BEING 20.00 FEET NORTH OF AND PARALLEL WITH THE NORTH LINE OF SAID BLOCK 325, SAID PARALLEL LINE BEING THE CENTERLINE OF NORTHWEST 7TH STREET; THENCE NORTH 87°41'41" EAST ALONG SAID PARALLEL LINE, A DISTANCE OF 160.00 FEET; THENCE SOUTH 02°08'53" EAST, A DISTANCE OF 45.00 FEET TO THE POINT OF BEGINNING.

SAID LANDS SITUATE LYING AND BEING IN BROWARD COUNTY, FLORIDA. CONTAINING 151,327 SQUARE FEET (3.47 ACRES) MORE OR LESS.