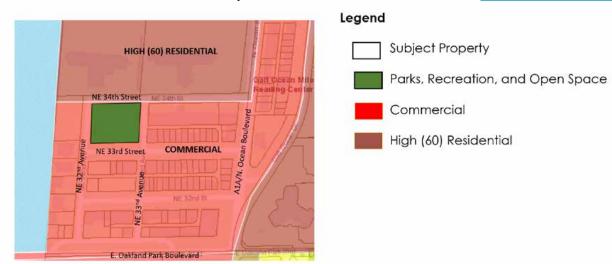

#### Future Land Use Map

- The application would change the **land use** to Parks, Recreation, and Open Space.
- Once the land use is changed, the City can **rezone** the property to Parks, Recreation, and Open Space (P).