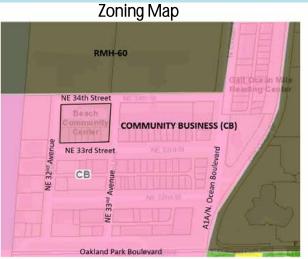

## Zoning Map

- Correlates to the Zoning Code.
- Zoning code includes permitted uses, building setbacks, landscape and parking requirements.
- Zoning must be consistent with land use designations.

### Background

- The City is rezoning parks to the Parks, Recreation, and Open Space (P) designation.
- To date, 25 parks have been rezoned.
- The Beach Community Center is currently zoned Community Business (CB).