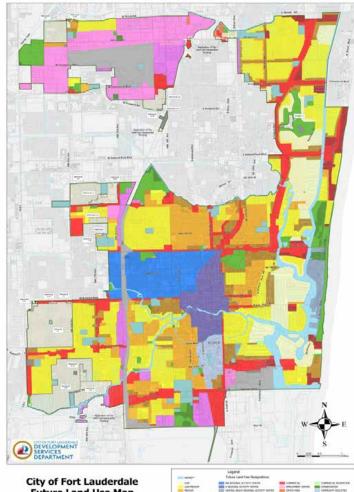

#### Future Land Map

- Correlates to the Comprehensive Plan.
- Used by the City, County, and State to plan for existing development and long-term growth.
- Governs future land use of a property.

#### Future Land Use Map

• The Beach Community Center's future land use designation is Commercial.

#### Future Land Use Map

- The application would change the **land use** to Parks, Recreation, and Open Space.
- Once the land use is changed, the City can **rezone** the property to Parks, Recreation, and Open Space (P).