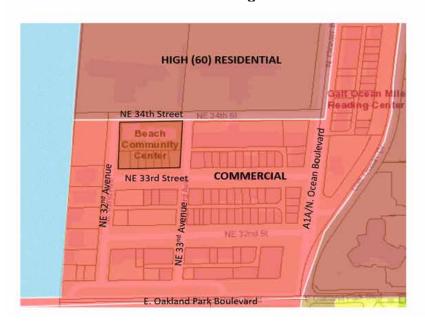

#### Future Land Use Map

• The Beach Community Center's future land use designation is Commercial.