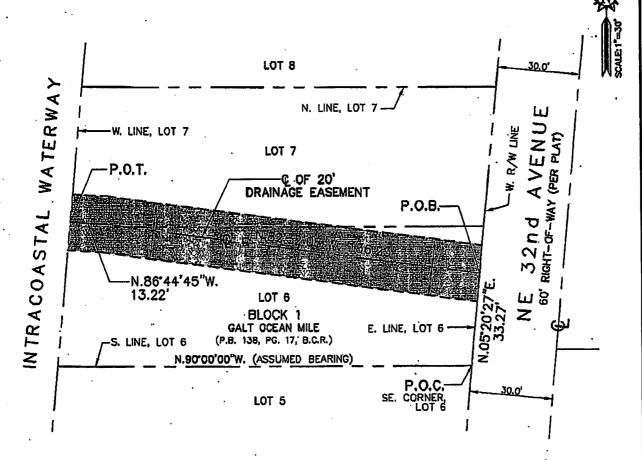

### DRAINAGE EASEMENT

A 20 FOOT WIDE DRAINAGE EASEMENT, BEING A PORTION OF LOTS 6 AND 7, BLOCK 1, GALT OCEAN MILE, ACCORDING TO THE PLAT THEREOF, AS RECORDED IN PLAT BOOK 34, PAGE 16 OF THE PUBLIC RECORDS OF BROWARD COUNTY, FLORIDA. THE CENTERLINE OF SAID STRIP OF LAND MORE PARTICULARLY DESCRIBED AS FOLLOWS:

COMMENCE AT THE SOUTHEAST CORNER OF SAID LOT 6:

THENCE N.05°20'27"E., ALONG THE EASTERLY LINE OF SAID LOT 6, A DISTANCE OF 33.27 FEET, TO THE POINT OF BEGINNING OF THE HEREIN DESCRIBED CENTERLINE;

THENCE N.86°44'45"W., A DISTANCE OF 13.22 FEET, TO A POINT ON THE WESTERLY LINE OF SAID LOT 7, SAID POINT BEING THE POINT OF TERMINATION OF THE HEREIN DESCRIBED EASEMENT.

ADD

THE SIDELINES OF SAID EASEMENT SHALL BE LENGTHED OR SHORTENED TO MEET ALL ANGLE POINTS AND TERMINATE ON THE WEST LINE OF SAID LOTS 6 AND 7.

SAID EASEMENT LYING AND BEING WITHIN THE CITY OF FORT LAUDERDALE, BROWARD COUNTY, FLORIDA AND CONTAINING 0.06 ACRES (2,989 SQUARE FEET), MORE OR LESS.