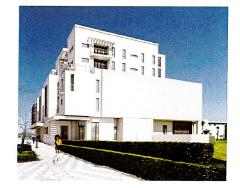

### WRIGHT DYNASTY DEVELOPMENT PROJECT

WD will develop a six (6) story mixed-use building consisting of professional office space along with twenty-seven (27) residential rental units targeting low income, affordable and market rate residents. Other amenities include 58 garage covered parking spaces and two community rooms. The \$12.5M project is funded by the Fort Lauderdale CRA to the amount of \$3.5M. We secured a lender at \$6.5M which leaves a \$2.5M construction gap funding opportunity. WD has complete site control and all preconstruction costs have been personally funded by Mr. Wright in the amount of \$500,000.00. The project has received development entitlements from the City of Fort Lauderdale and is in the process of finalizing the permits for vertical construction. The goal is to begin construction in the next 90 - 120 days. This development design will attract young professionals and entrepreneurs to the community, providing the community with a fresh new source of economic power.