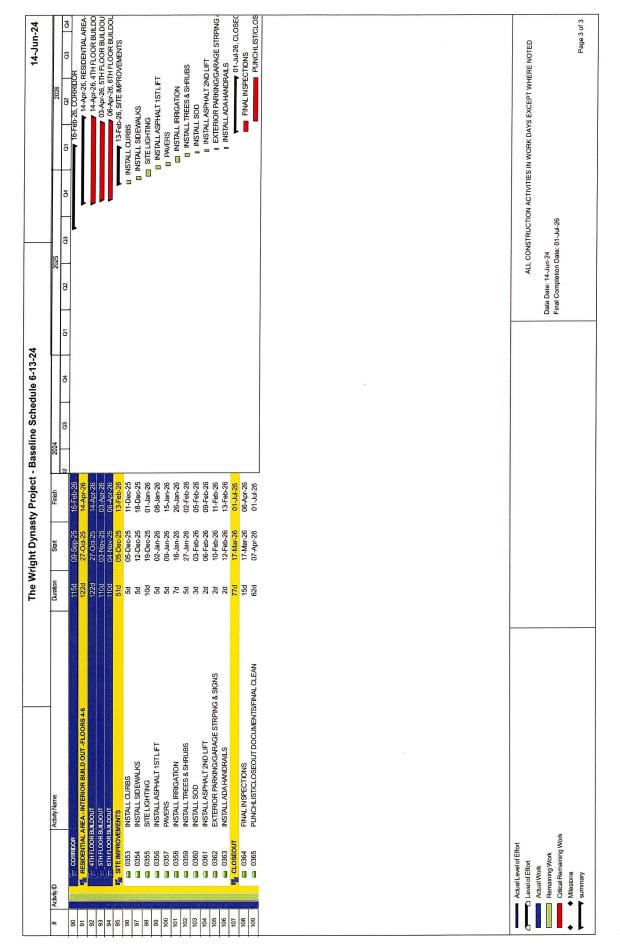

### WRIGHT DYNASTY DEVELOPMENT PROJECT

WD will develop a six (6) story mixed-use building consisting of professional office space along with twenty-seven (27) residential rental units targeting low income, affordable and market rate residents. Other amenities include 58 garage covered parking spaces and two community rooms. The \$12.5M project is funded by the Fort Lauderdale CRA to the amount of \$3.5M. We secured a lender at \$6.5M which leaves a \$2.5M construction gap funding opportunity. WD has complete site control and all preconstruction costs have been personally funded by Mr. Wright in the amount of \$500,000.00. The project has received development entitlements from the City of Fort Lauderdale and is in the process of finalizing the permits for vertical construction. The goal is to begin construction in the next 90 - 120 days. This development design will attract young professionals and entrepreneurs to the community, providing the community with a fresh new source of economic power.