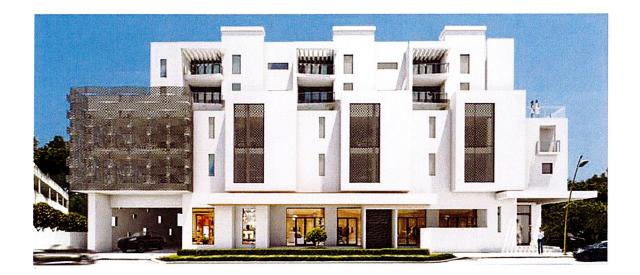

### WRIGHT DYNASTY DEVELOPMENT PROJECT

WD will develop a six (6) story mixed-use building consisting of professional office space along with twenty-seven (27) residential rental units targeting low income, affordable and market rate residents. Other amenities include 58 garage covered parking spaces and two community rooms. The \$12.5M project is funded by the Fort Lauderdale CRA to the amount of \$3.5M. We secured a lender at \$6.5M which leaves a \$2.5M construction gap funding opportunity. WD has complete site control and all preconstruction costs have been personally funded by Mr. Wright in the amount of \$500,000.00. The project has received development entitlements from the City of Fort Lauderdale and is in the process of finalizing the permits for vertical construction. The goal is to begin construction in the next 90 - 120 days. This development design will attract young professionals and entrepreneurs to the community, providing the community with a fresh new source of economic power.