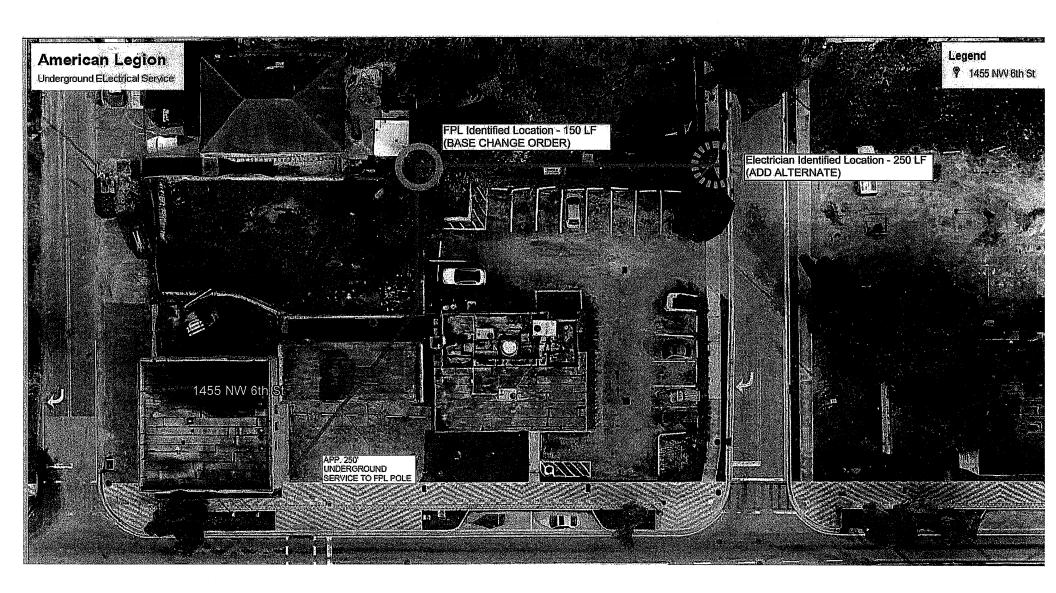

to contact my Engineering Leader: Roy Torres at 954-717-2082 or roy.torres@fpl.com

Visit the new FPL Project Portal at FPL.com/construction to manage your FPL residential and commercial construction projects including milestones.

From: Bianca Jarantow <br/>
<br/>
sagomacs.com>

Sent: Monday, January 22, 2024 1:37 PM

To: Jacquet, Jessan < Jessan.Jacquet@fpl.com >
Cc: Estimating < Estimating@sagomacs.com >

Subject: RE: American Legion Post #220 (1455 NW 6th Street, Fort Lauderdale, FL 33311) - FPL Disconnect

Importance: High

Hi Jessan,

Please give me a call at 954.616.7035 to discuss.

Best regards,

P. Bianca Jarantow
Pre-Construction Manager
Sagoma Construction Services, Inc.
10032 NW 46<sup>th</sup> Street, Sunrise, FL 33351
o (954) 636-8560 | c (954) 616-7035 | f (800) 905-1873





6601 NW 14th STE 7 Plantation, FL 33313 954-727-3555 projects@turntwoeelctric.com

# Proposed Change Order #01-REV.1

Date:

January 24th, 2024

Proposal:

American Legion - Electrical Underground Service Conductor/Conduit

We are pleased to submit our Change Order, Pages 1 through 2 enclosed, to furnish and install the electrical at the construction project referenced below. We guarantee that all equipment and materials except as herein otherwise noted, shall be new and conform to the standards specified by these documents.

To provide the electrical installation at American Legion, 1455 NW 6th St., Ft. Lauderdale, FL33311

- To furnish and install Conductor/conduit from Building electrical service panel with 4-3/0 Feeders to main Disconnect from FPL Pole 150'-0". (For FPL Handhole Lo