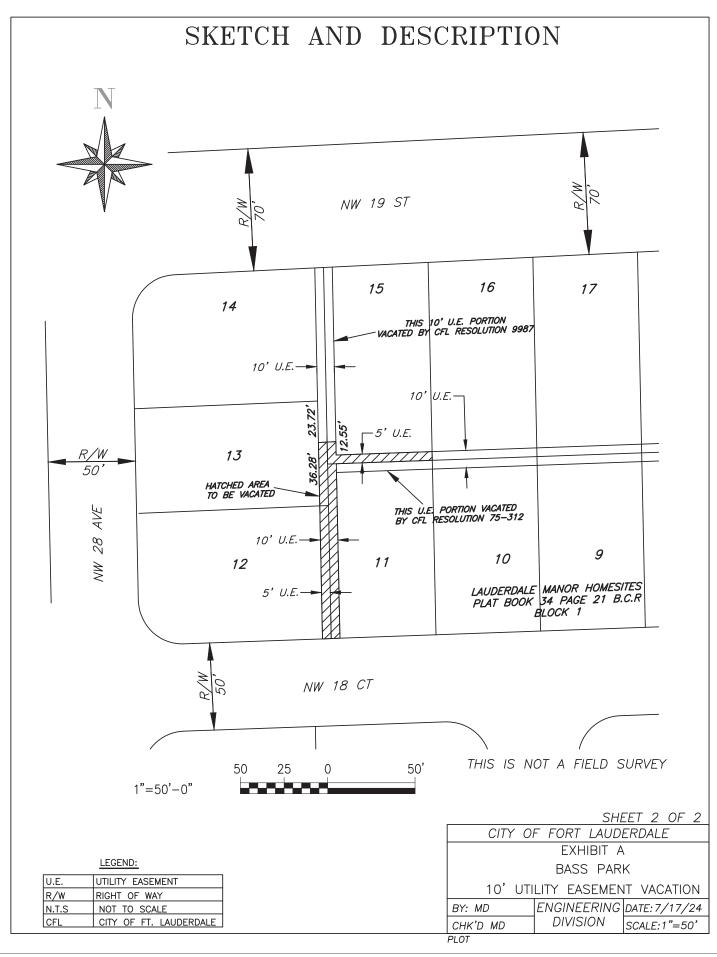

## SKETCH AND DESCRIPTION

LEGAL DESCRIPTION: PLATTED UTILITY EASEMENT VACATION

THE SOUTH 5.00 FEET LESS THE WEST 5.00 FEET AND THE WEST 5.00 FEET OF THE SOUTH 12.55 FEET OF LOT 15, THE WEST 5.00 FEET OF LOT 11, THE EAST 5.00 FEET OF LOT 12 AND THE EAST 5.00 FEET OF THE SOUTH 36.28 FEET OF LOT 13, ALL OF BLOCK 1, "LAUDERDALE MANOR HOMESITES", ACCORDING TO THE PLAT THEREOF, RECORDED IN PLAT BOOK 34, PAGE 21, OF THE PUBLIC RECORDS OF BROWARD COUNTY, FLORIDA.

SAID LANDS LYING AND SITUATE IN THE CITY OF FORT LAUDERDALE, BROWARD COUNTY, FLORIDA. CONTAINING 1,401 SQUARE FEET MORE OR LESS.

SHEET 1 OF 2 CITY OF FORT LAUDERDALE EXHIBIT A BASS PARK 10' UTILITY EASEMENT VACATION ENGINEERING DATE: 7/17/24 BY: MD DIVISION CHK'D MD SCALE: N.T.S