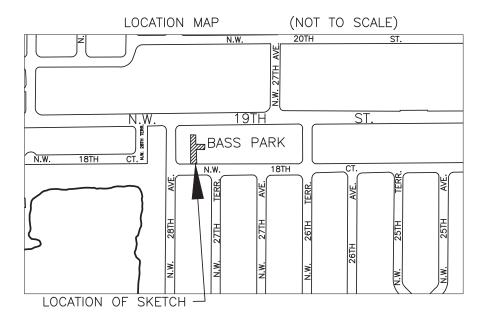

SHEET 1 OF 2 CITY OF FORT LAUDERDALE EXHIBIT A BASS PARK 10' UTILITY EASEMENT VACATION ENGINEERING DATE: 7/17/24 BY: MD DIVISION CHK'D MD SCALE: N.T.S