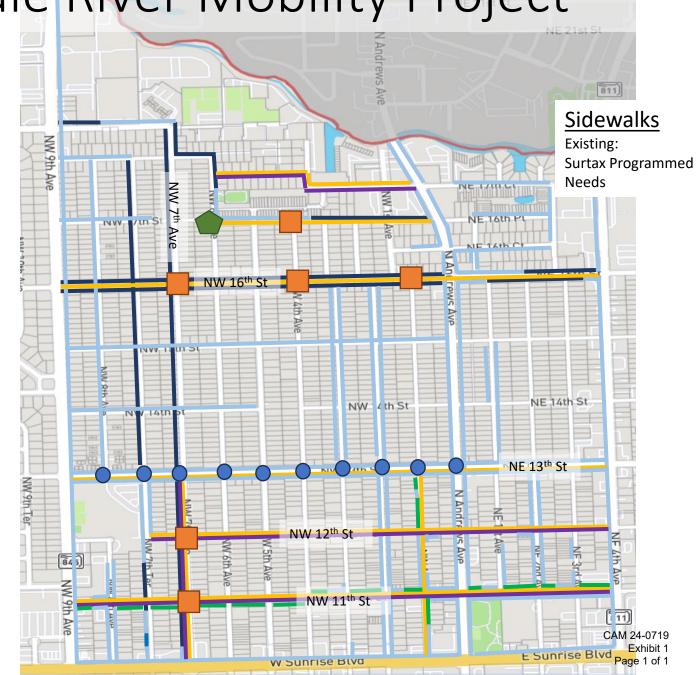

#### **Sidewalk Needs:**

- NW 7 Ter: Sunrise Blvd to NW 18 St (WS)
- NW 7 Ave: Sunrise Blvd Closure to NW 18 St (WS)
- NW 16 St: NE 4 Ave to NW 9 Ave (Both)
- NW 19 St: Powerline Rd east to alley (NS)
- NW 7 Ave: Tennis Club Dr to NW 18 St (ES)
- NW 18 St: NW 7 Ave to NW 6 Ave (NS)
  - NW 6 Ave: NW 18 St to SMRCA Park (ES)
- NW 17 St: NW 3 Ave to Andrews Ave (NS)

### **ADA Ramps**

NW 13 St from NW 8<sup>th</sup> Ave to Andrews Ave

#### **Traffic Calming - Raised Intersections:**

- NW 7 Ave @ NW 11 St
- NW 7 Ave @ NW 12 St
- NW 7 Ave @ NW 17 St
- NW 7 Ave @ NW 18 St
- NW 16 St @ NW 1 Ave
- NW 16 St @ NW 4 Ave
- NW 16 St @ NW 7 Ave
- NW 17<sup>th</sup> St @ NW 4<sup>th</sup> Ave

# Intersection Realignment:

NW 17 St @ NW 6 Ave