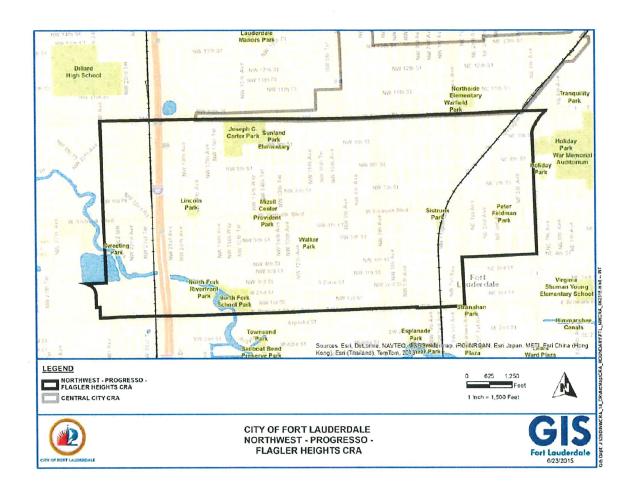

yroll report for each of the employees tested for the period of October 1, 2023, through September 30, 2024 and agree the hours worked to the detail reported in Step 2.

Results: BDO performed the procedures enumerated in Steps I-VI. In performing Step I, BDO noted there were 19 employees in the Redevelopment zone, and the client was unable to provide copies of individuals driver's license or ID cards for 9 of the 19 employees as those records were not retained. For these 9 employees, the YMCA was able to provide other evidence from the employee's files which included the employees Form I-9's, W4's, and or direct confirmations from the employees to support that the employees resided within the redevelopment zone. No other exceptions were identified in procedures performed.

### Exhibit B



### LA Lee YMCA / Mizell Community Center

CRA Employment Report

For the Year

October 1, 2023

to

September 30, 2024

# LA Lee YMCA / Mizell Community Center CRA Employment Reprt

|