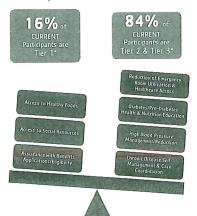

ss her health needs, discovering that she suffers from high blood pressure. Ms. S was classified as a Tier 2 YHN participant, and our CHW is helping her control her high blood pressure, as it has been exacerbated by the financial stress she has been experiencing. Her initial BP measurement was 158/97 during intake. We will continue to provide health education, support and guidance to help her reduce and control her blood pressure. As well as help her manager her stress.

### SIX MONTH OVERVIEW

Over the last six months we have made some outstanding accomplishments, so far we have served:

- 262 people through health educational workshops
- 4,661 people through health education
- 3,354 people received access to healthy foods, and
- 132 people with YHN health navigation services, of which:



### **FOOD ACCESS**

Access to healthy foods has become one of the greatest needs in the community. The rising cost of living, particularly the increase in rent and lack of affordable housing options, has left many struggling to afford groceries. Our monthly food distribution programs as well as our YHN food packages are helping fill this need. We are providing food access to about 550 families per month. November, the Y in partnership with a local chef, provided Thanksgiving meals to 100 families in need.



### FREDERICK A. DELUCA FOUNDATION SITE VISIT

The YMCA of South Florida hosted a site visit for the Frederick A. DeLuca Foundation. The visit highlighted the accomplishments of the YMCA Health Navigation Program throughout the past 5 years, thanks to the contributions of our fundin