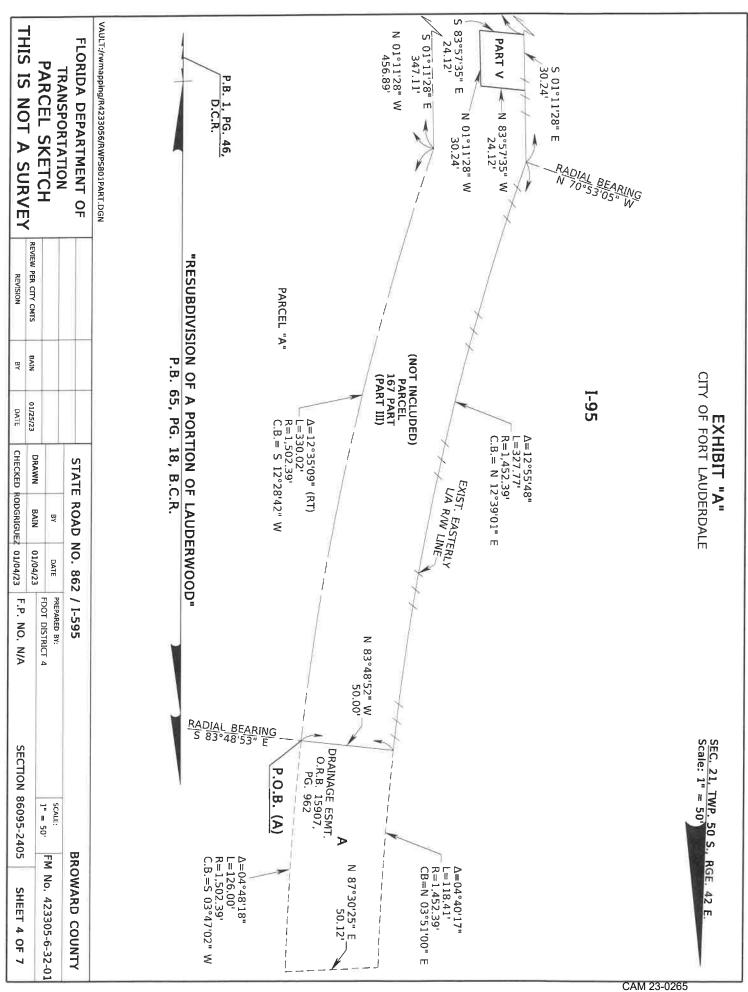

### **EXHIBIT "A"**

(A) A portion of Parcel A of the Resubdivision of a portion of Lauderwood per plat recorded in Plat Book 65, page 18 of the Public Records of Broward County, Florida and Tracts 8 and 9 and the unnumbered Tract between said Tracts 8 and 9 of F. A. Barrett's Subdivision of the West 1/2 of Section 21, Township 50 South, Range 42 East per plat recorded in Plat Book 1, page 46 of the Public Records of Dade County, Florida; being more particularly described as follows:

COMMENCE at the Southwest corner of the North 1/2 of said Section 21; Thence run along the South line of said North 1/2 of Section 21 North 87°52'39" East 518.91 feet; Thence North 01°11'28" West 456.89 feet along the Existing Easterly Drainage Right of Way line to the beginning of a non-tangent curve concave Northwesterly, having a chord bearing of South 12°28'42" West; Thence Northeasterly along the said curve and said Existing Easterly Drainage R/W line, having a radius of 1,502.39 feet, through a central angle of 12°35'09" and arc distance of 330.02 feet to the end of said curve and to the POINT OF BEGINNING; Thence North 83°48'52" West, 50.00 feet to the beginning of a curve concave Westerly, having a chord bearing of North 03°51'00" East; Thence Northeasterly along the said curve, having a radius of 1,452.39 feet through a central angle of 04°40'17" and arc distance of 118.41 feet to the end of said curve; Thence North 87°30'25" East, 50.12 feet to the beginning of a curve concave Westerly, having a chord bearing of South 03°47'02" West; Thence Southwesterly along the said curve, having a radius of 1502.39 feet through a central angle of 04°48'18" and arc distance of 126.00 feet to the end of said curve and to the POINT OF BEGINNING.

Containing 6,110 square feet, more or less.

TOGETHER WITH

(continued on page 3)

| VAULT:/rwmapping     | g/R4233( | 056/RWPS8 | 01PART.D | GN        |          |                                             |                |                       |  |  |
|----------------------|----------|-----------|----------|-----------|----------|---------------------------------------------|----------------|-----------------------|--|--|
|                      |          |           |          |           |          | RIDA DEPARTMENT OF TR<br>AL DESCRIPTION - N |                |                       |  |  |
|                      |          |           | STATE    | ROAD N    | D. 862 / | / I-595                                     |                | BROWARD COUNTY        |  |  |
|                      |          |           |          | BY        | DATE     | PREPARED BY:<br>FDOT DISTRICT 4             | SCALE:<br>N/A  | FM No. 423305-6-32-01 |  |  |
| REVIEW PER CITY CMTS | BAIN     | 01/25/23  | DRAWN    | BAIN      | 01/04/23 | 1.00                                        |                |                       |  |  |
| REVISION             | BY       | DATE      | CHECKED  | RODRIGUEZ | 01/04/23 | F.P. NO. N/A SE                             | CTION 86095-24 | 05 SHEET 5 OF 7       |  |  |