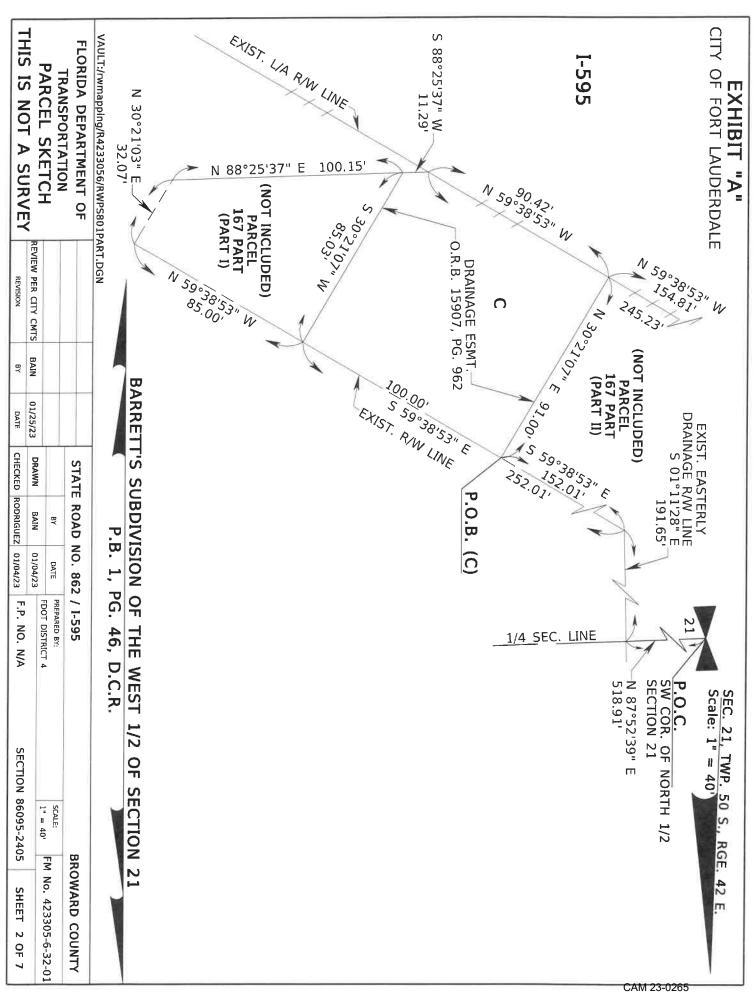

Containing 4,171 square feet, more or less.

(C) A portion of Parcel A of the Resubdivision of a portion of Lauderwood per plat recorded in Plat Book 65, page 18 of the Public Records of Broward County, Florida and Tracts 8 and 9 and the unnumbered Tract between said Tracts 8 and 9 of F. A. Barrett's Subdivision of the West 1/2 of Section 21, Township 50 South, Range 42 East per plat recorded in Plat Book 1, page 46 of the Public Records of Dade County, Florida; being more particularly described as follows:

COMMENCE at the Southwest corner of the North 1/2 of said Section 21; Thence run along the South line of said North 1/2 of Section 21 North 87°52'39" East 518.91 feet; Thence South 01°11'28" East 191.65 feet; Thence South 59°38'53" East 152.01 feet to the POINT OF BEGINNING; Thence continue South 59°38'53" East 100.00 feet; Thence South 30°21'07" West 85.03 feet; Thence South 88°25'37" West 11.29 feet; Thence North 59°38'53" West 90.42 feet; Thence North 30°21'07" East 91.00 feet to the POINT OF BEGINNING.

Containing 9,073 square feet, more or less.

(continued on page 4)

|                      |      |          | -       |           |          | RIDA DEPARTMENT<br>AL DESCRIPTIC |         |               |           |               |
|----------------------|------|----------|---------|-----------|----------|----------------------------------|---------|---------------|-----------|---------------|
|                      |      |          | STATE   | ROAD NO   | D. 862 / | / I-595                          |         |               | BROWAR    | D COUNTY      |
|                      |      |          |         | BY        | DATE     | PREPARED BY:<br>FDOT DISTRICT 4  |         | SCALE:<br>N/A | FM No. 42 | 23305-6-32-01 |
| REVIEW PER CITY CMTS | BAIN | 01/25/23 | DRAWN   | BAIN      | 01/04/23 |                                  |         | 14/21         | -1        |               |
| REVISION             | BY   | DATE     | CHECKED | RODRIGUEZ | 01/04/23 | F.P. NO. N/A                     | SECTION | 86095-240     | 5 SHE     | ET 6 OF 7     |