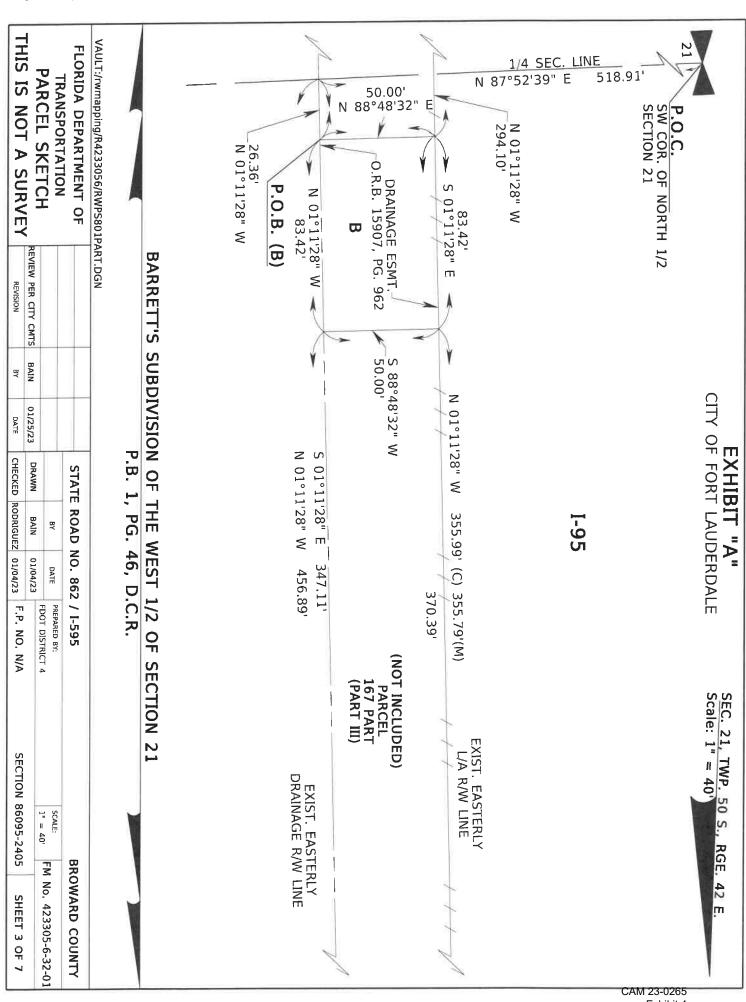

### **EXHIBIT "A"**

(B) A portion of Parcel A of the Resubdivision of a portion of Lauderwood per plat recorded in Plat Book 65, page 18 of the Public Records of Broward County, Florida and Tracts 8 and 9 and the unnumbered Tract between said Tracts 8 and 9 of F. A. Barrett's Subdivision of the West 1/2 of Section 21, Township 50 South, Range 42 East per plat recorded in Plat Book 1, page 46 of the Public Records of Dade County, Florida; being more particularly described as follows:

COMMENCE at the Southwest corner of the North 1/2 of said Section 21; Thence run along the South line of said North 1/2 of Section 21 North 87°52'39" East 518.91 feet; Thence North 01°11'28" West 26.36 feet to the POINT OF BEGINNING; Thence continue North 01°11'28" West 83.42 feet; Thence South 88°48'32" West 50.00 feet; Thence South 01°11'28" East 83.42 feet; Thence North 88°48'32" East 50.00 feet to the POINT OF BEGINNING.

Containing 4,171 square feet, more or less.

(C) A portion of Parcel A of the Resubdivision of a portion of Lauderwood per plat recorded in Plat Book 65, page 18 of the Public Records of Broward County, Florida and Tracts 8 and 9 and the unnumbered Tract between said Tracts 8 and 9 of F. A. Barrett's Subdivision of the West 1/2 of Section 21, Township 50 South, Range 42 East per plat recorded in Plat Book 1, page 46 of the Public Records of Dade County, Florida; being more particularly described as follows: