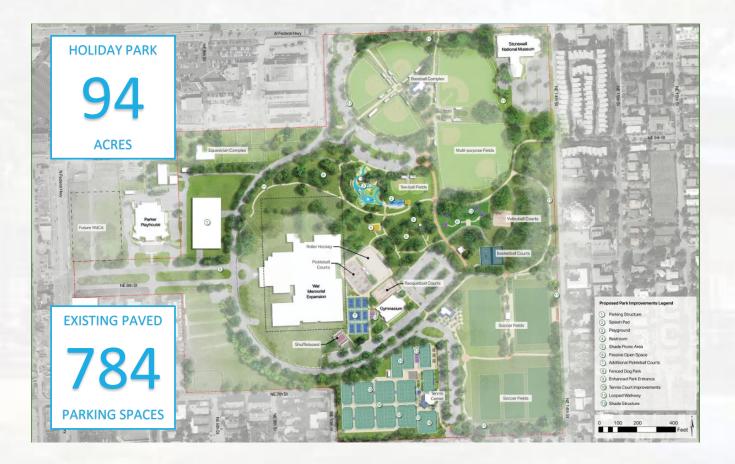

# HOLIDAY PARK OVERVIEW

- Baseball Fields
- Multi-Purpose Fields
- Soccer Fields
- Tennis Center
- Pickleball Courts
- Playground
- Volleyball Courts
- Tee Ball Fields
- Trail
- Roller Hockey
- Gymnasium
- Basketball Courts
- Shuffleboard Courts
- Racquetball Courts
- Splashpad (Future)