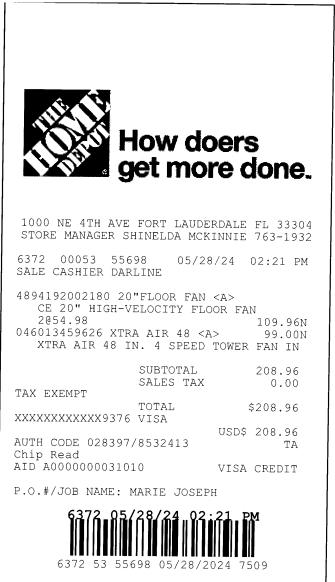

| <b></b>    |            |                                                                                                                                     | Ţ                                         |
|------------|------------|-------------------------------------------------------------------------------------------------------------------------------------|-------------------------------------------|
| 2/21/2024  | ć 200.00   | Clean Space, Inc. Invoice # FTL-101, Fort Lauderdale Community Court Cleaning 18 NW 1st Avenue Fort Lauderdale, FL                  |                                           |
| 3/21/2024  | \$ 200.00  | 33301 on 3/20<br>Clean Space, Inc. Invoice # FTL-102, Fort Lauderdale Community Court Cleaning 18 NW 1st Avenue Fort Lauderdale, FL | -                                         |
| 3/28/2024  | ¢ 200.00   |                                                                                                                                     |                                           |
| 5/26/2024  | ş 200.00   | 33301 on 3/27<br>Clean Space, Inc. Invoice # FTL-103, Fort Lauderdale Community Court Cleaning 18 NW 1st Avenue Fort Lauderdale, FL | -                                         |
| 4/5/2024   | ¢ 200.00   | 33301 on 4/03                                                                                                                       |                                           |
| 4/ 5/ 2024 | Ş 200.00   | Clean Space, Inc. Invoice # FTL-104, Fort Lauderdale Community Court Cleaning 18 NW 1st Avenue Fort Lauderdale, FL                  |                                           |
| 4/11/2024  | \$ 200.00  | 33301 on 04/10                                                                                                                      |                                           |
| 4/11/2024  | Ş 200.00   | Clean Space, Inc. Invoice # FTL-105, Fort Lauderdale Community Court Cleaning 18 NW 1st Avenue Fort Lauderdale, FL                  |                                           |
| 4/22/2024  | \$ 200.00  | 33301 on 04/17                                                                                                                      |                                           |
| 4/22/2024  | Ş 200.00   | Clean Space, Inc. Invoice # FTL-106, Fort Lauderdale Community Court Cleaning 18 NW 1st Avenue Fort Lauderdale, FL                  |                                           |
| 4/26/2024  | \$ 200.00  | 33301 on 04/25                                                                                                                      |                                           |
| 6/27/2024  |            | AG Janitorial Services                                                                                                              |                                           |
| Total      |            |                                                                                                                                     |                                           |
| Total      | - 0,100.00 | Office Supplies                                                                                                                     |                                           |
| 11/2/2023  | \$ 100.89  | Amazon: Germ-X Original Hand sanitizer & Purell Advanced hand sanitizer refreshing gel                                              |                                           |
| 11/22/2023 |            | Amazon basics 6 sheet cross cut paper shredder                                                                                      | +                                         |
| 12/5/2023  |            | Amazon: Deluxe retractable roll up banner stand with eide base with padded canvas                                                   | •                                         |
| 12/11/2023 |            | Amazon: Accordion file folder                                                                                                       | •                                         |
| 12/12/2023 |            | Amazon: SUPERDANNY Desktop Charging Station                                                                                         | •                                         |
| 12/12/2023 |            | Amazon: Sweetcrispy Waiting Room Chairs with padded arms                                                                            | •                                         |
| 12/13/2023 |            | Home Depot: garbage bags, hand soap, tissues                                                                                        |                                           |
| 12/18/2023 |            | Amazon: Toilet Holder Stand (2)                                                                                                     |                                           |
| 12/18/2023 |            | Amazon: Door Mat                                                                                                                    |                                           |
| 1/8/2024   | \$ 313.53  | Amazon: chairs, broom and cable ties                                                                                                |                                           |
| 1/10/2024  | \$ 21.98   | Home Depot: Plunger                                                                                                                 |                                           |
| 1/16/2024  | \$ 93.04   | Home Depot: Cleaning Supplies                                                                                                       |                                           |
| 1/17/2024  | \$ 29.99   | Amazon:Microphone stands                                                                                                            |                                           |
| 1/17/2024  |            | Amazon: Microphone cables                                                                                                           |                                           |
| 1/17/2024  | \$ 29.96   | Amazon: Client's desk for court                                                                                                     |                                           |
| 1/20/2024  |            | Amazon: Best Office Camping Folding 6 Foot Plastic table                                                                            |                                           |
| 1/20/2024  |            | Amazon: Universal TV Remote Control                                                                                                 |                                           |
| 1/26/2024  |            | Amazon: COSCO Smartfold All-Steel Folding Chair                                                                                     |                                           |
| 1/26/2024  |            | Amazon: tables and mop                                                                                                              |                                           |
| 2/12/2024  |            | Amazon: pamphlet holders                                                                                                            |                                           |
| 2/28/2024  |            | Amazon: Brochure holder and portable scanner holder                                                                                 |                                           |
| 2/28/2024  |            | Amazon: Portable scanner, scissors and ipad charger                                                                                 | Supplies for Community Court new location |
| 3/22/2024  |            | Amazon: AudioBox USB 96                                                                                                             |                                           |
| 4/2/2024   |            | Home Depot: gabage bags, gloves and paper towel                                                                                     |                                           |
| 5/10/2024  |            | Amazon: Microphone cable and Pyle Powered PS Speaker System                                                                         |                                           |
| 5/19/2024  |            | Amazon: Adapter and Instrument cable                                                                                                |                                           |
| 5/28/2024  |            | Home Depot: Fans                                                                                                                    |                                           |
| 6/4/2024   |            | Home Depot: AC Filter                                                                                                               |                                           |
| 6/19/2024  |            | Amazon: Copy paper                                                                                                                  |                                           |
| 6/19/2024  | \$ 204.63  | Amazon: tape, hand sanitizer                                                                                                        |                                           |