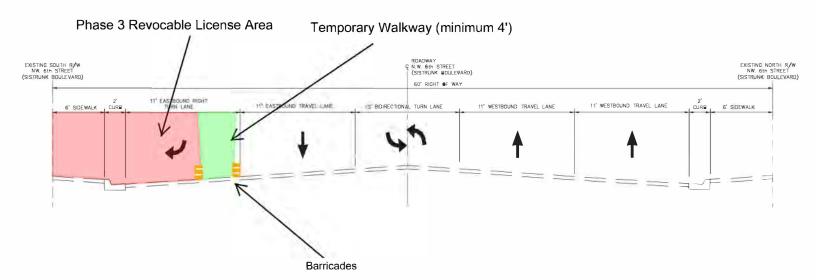

# Phase 3 Street Section NW 6th Street Looking West

### TYPICAL SECTIONS

(LOOKING WEST)