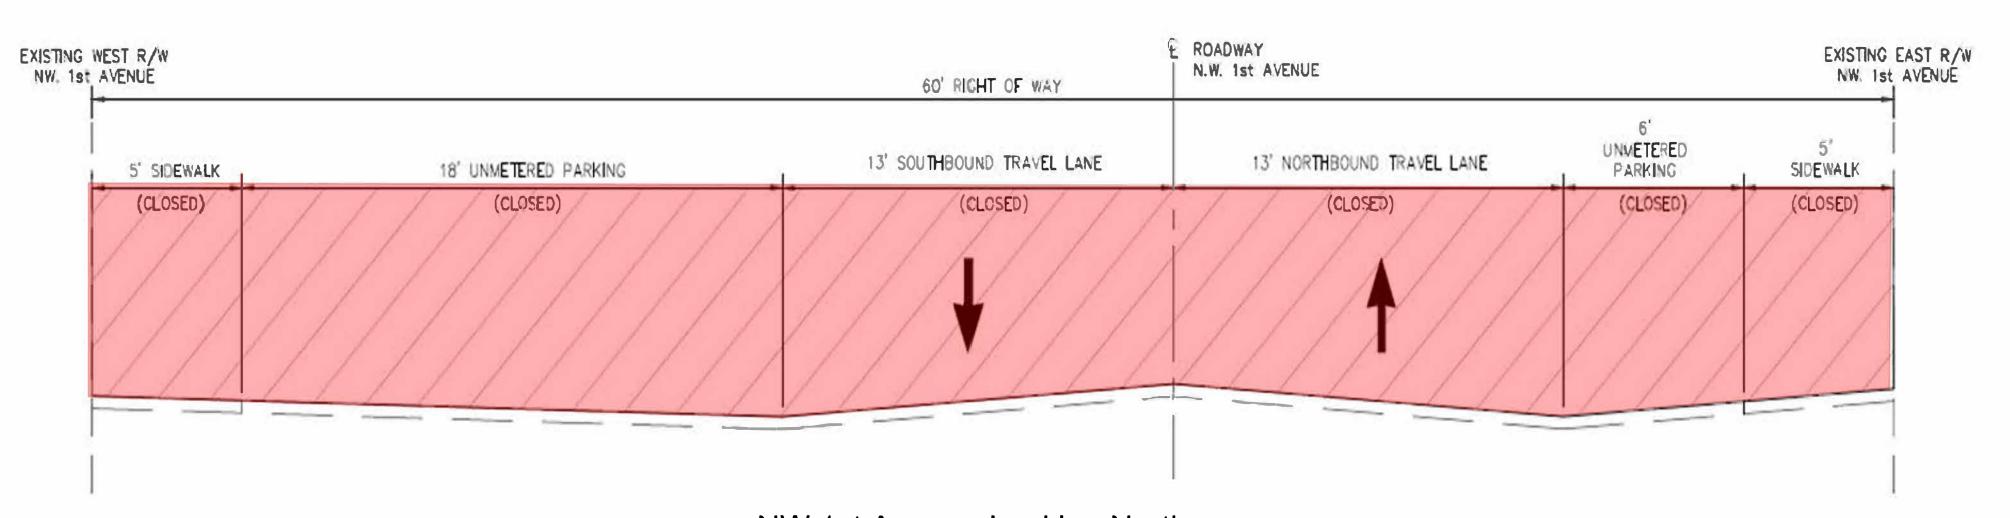

# Phase 1 Street Section NW 5th Street Looking West



#### TYPICAL SECTIONS

(LOOKING WEST)



#### PHASE 2 STREET SECTIONS

## 6' construction fence (chain link with screening) RIGHT-OF-WAY N.W. 5th STREET EXISTING SOUTH R/W NW. 5th STREET EXISTING NORTH R/W NE. 5th STREET 50' RIGHT OF WAY 2' CURB 6' NON-METERED 6' NON-METERED 8" CURB 6' SIDEWALK 6' SIDEWALK 10' EASTBOUND TRAVEL LANE 10' WESTBOUND TRAVEL LANE PARKNG PARKNG

NW 5th Street Looking West



NW 1st Avenue Looking North







# Phase 3 Street Section NW 6th Street Looking West



### TYPICAL SECTIONS

(LOOKING WEST)



# Phase 4 Street Section NW 5th Street Looking West



#### TYPICAL SECTIONS

(LOOKING WEST)