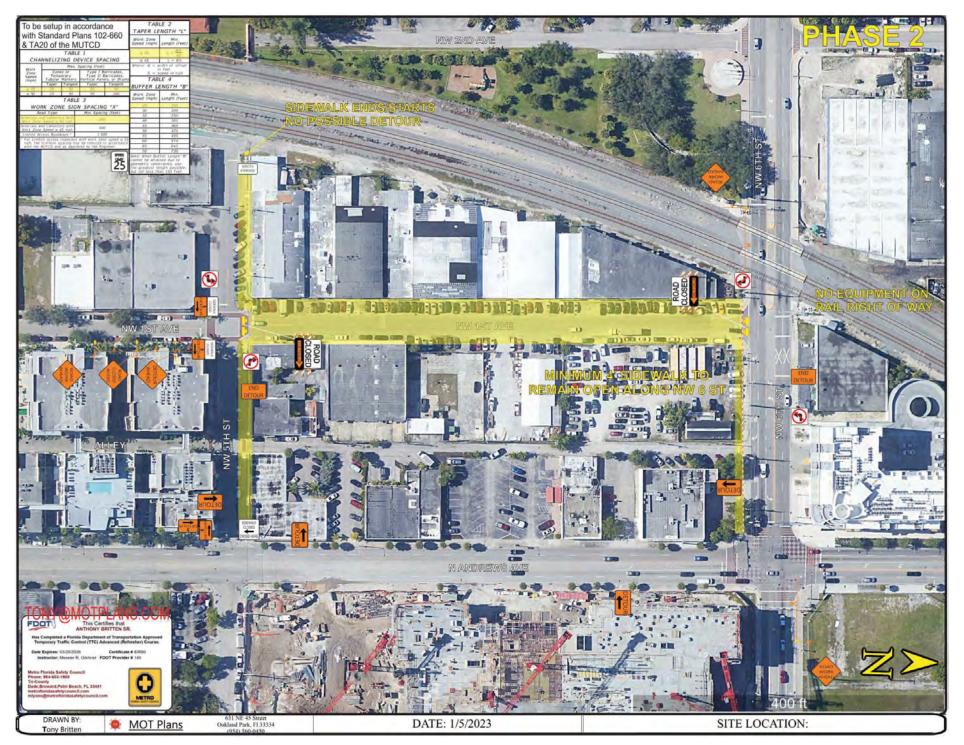

# Phase 1 Street Section NW 5th Street Looking West



#### TYPICAL SECTIONS

(LOOKING WEST)



#### PHASE 2 STREET SECTIONS

## 6' construction fence (chain link with screening) RIGHT-OF-WAY N.W. 5th STREET EXISTING SOUTH R/W NW. 5th STREET EXISTING NORTH R/W NE. 5th STREET 50' RIGHT OF WAY 2' CURB 6' NON-METERED 6' NON-METERED 8" CURB 6' SIDEWALK 6' SIDEWALK 10' EASTBOUND TRAVEL LANE 10' WESTBOUND TRAVEL LANE PARKNG PARKNG

NW 5th Street Looking West



NW 1st Avenue Looking North







# Phase 3 Street Section NW 6th Street Looking West



### TYPICAL SECTIONS

(LOOKING WEST)



# Phase 4 Street Section NW 5th Street Looking West



#### TYPICAL SECTIONS

(LOOKING WEST)