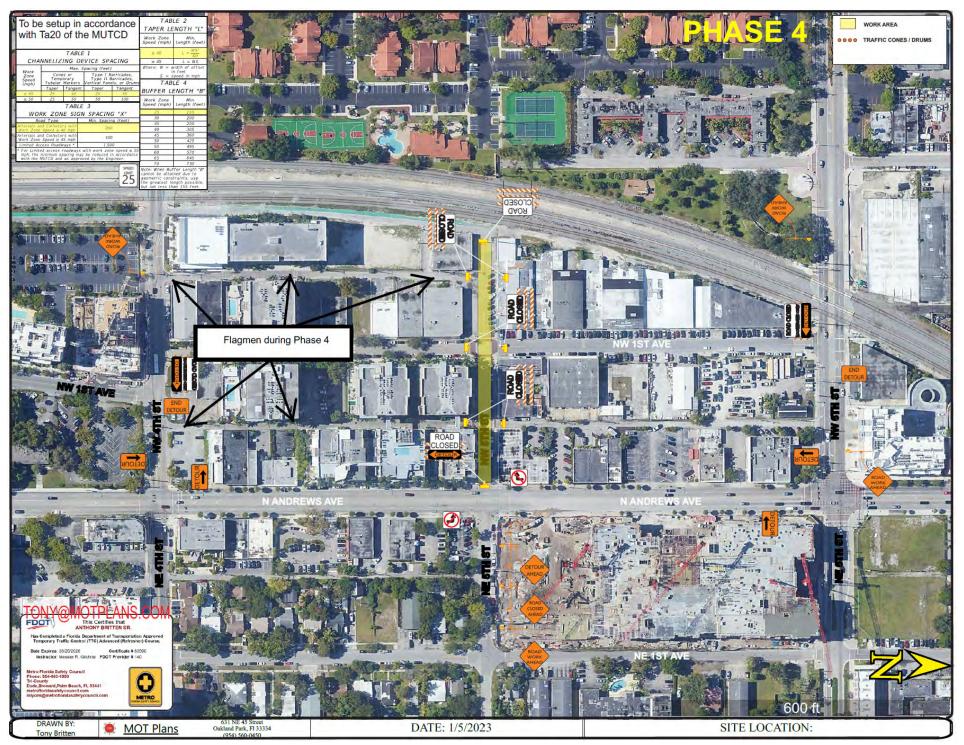

# Phase 4 Street Section NW 5th Street Looking West

#### TYPICAL SECTIONS

(LOOKING WEST)