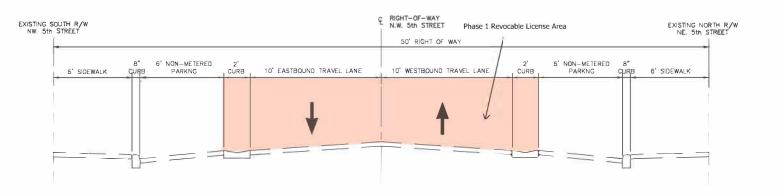

# Phase 1 Street Section NW 5th Street Looking West

#### TYPICAL SECTIONS

(LOOKING WEST)

## 6' construction fence (chain link with screening) RIGHT-OF-WAY N.W. 5th STREET EXISTING SOUTH R/W NW. 5th STREET EXISTING NORTH R/W NE. 5th STREET 50' RIGHT OF WAY 2' CURB 6' NON-METERED 6' NON-METERED 8" CURB 6' SIDEWALK 6' SIDEWALK 10' EASTBOUND TRAVEL LANE 10' WESTBOUND TRAVEL LANE PARKNG PARKNG