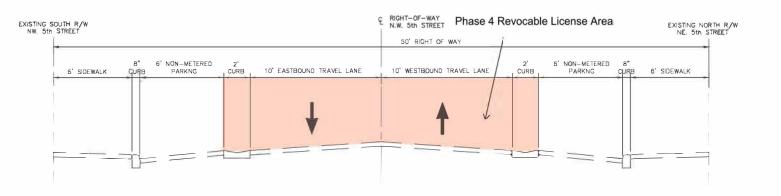

# Phase 4 Street Section NW 5th Street Looking West

#### TYPICAL SECTIONS

(LOOKING WEST)