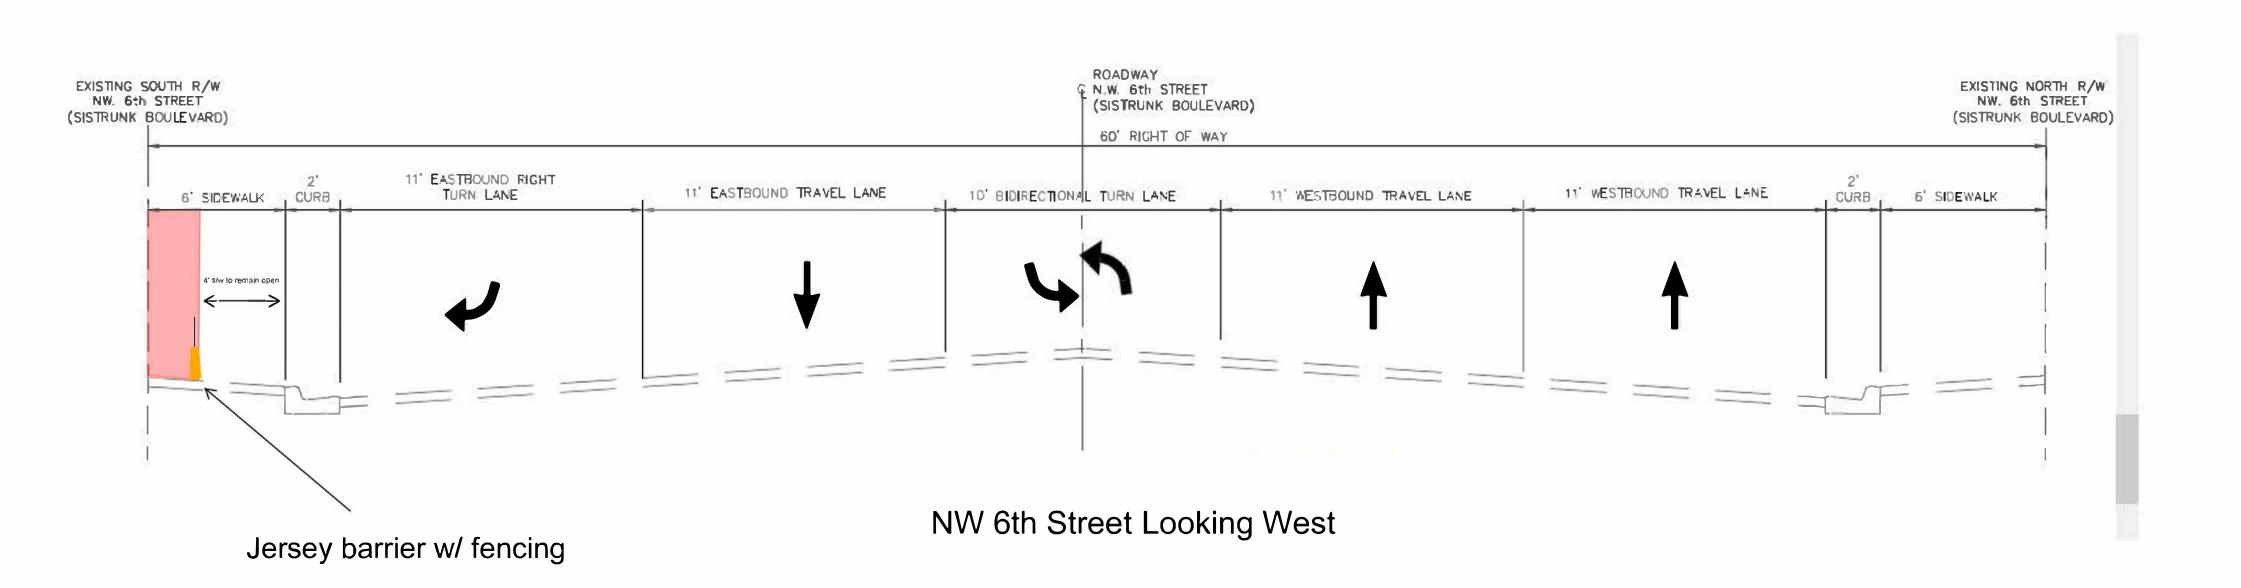

# Phase 3 Street Section NW 6th Street Looking West

### TYPICAL SECTIONS

(LOOKING WEST)