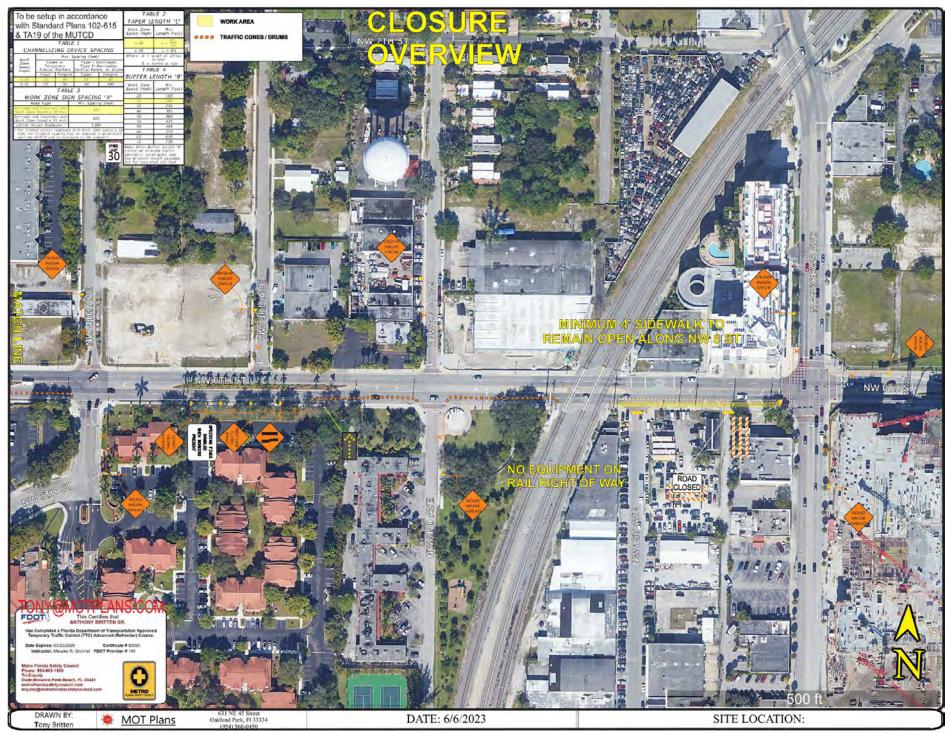

# Phase 1 Street Section NW 5th Street Looking West



#### TYPICAL SECTIONS

(LOOKING WEST)



#### PHASE 2 STREET SECTIONS

## 6' construction fence (chain link with screening) RIGHT-OF-WAY N.W. 5th STREET EXISTING SOUTH R/W NW. 5th STREET EXISTING NORTH R/W NE. 5th STREET 50' RIGHT OF WAY 2' CURB 6' NON-METERED 6' NON-METERED 8" CURB 6' SIDEWALK 6' SIDEWALK 10' EASTBOUND TRAVEL LANE 10' WESTBOUND TRAVEL LANE PARKNG PARKNG

NW 5th Street Looking West



NW 1st Avenue Looking North







# Phase 3 Street Section NW 6th Street Looking West



### TYPICAL SECTIONS

(LOOKING WEST)



# Phase 4 Street Section NW 5th Street Looking West



#### TYPICAL SECTIONS

(LOOKING WEST)