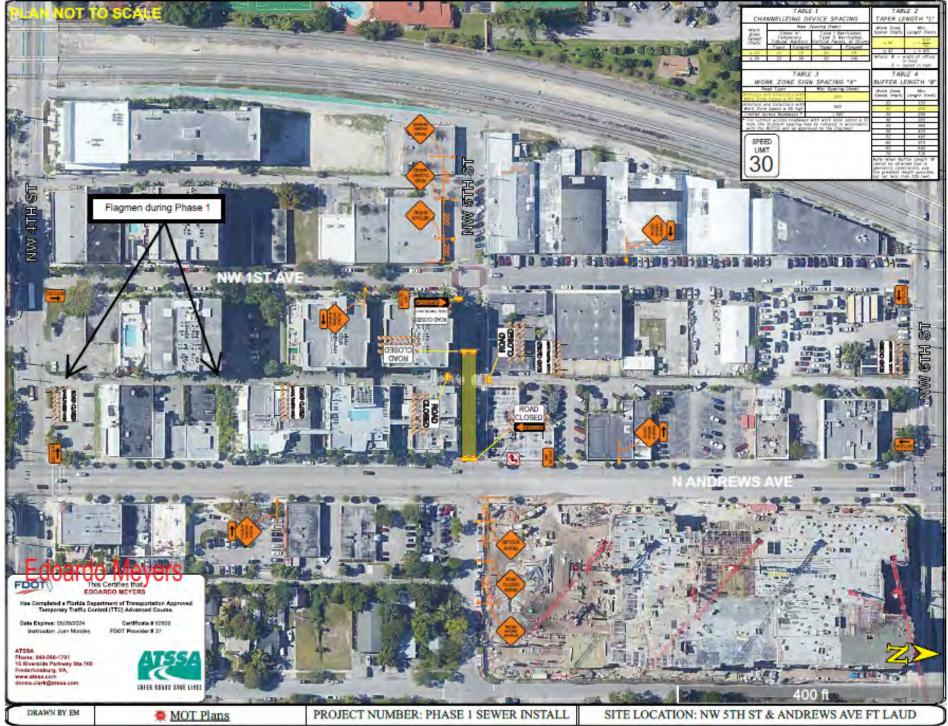

NW 5th Street Looking West

NW 1st Avenue Looking North

# Phase 1 Street Section NW 5th Street Looking West

#### TYPICAL SECTIONS

(LOOKING WEST)

## 6' construction fence (chain link with screening) RIGHT-OF-WAY N.W. 5th STREET EXISTING SOUTH R/W NW. 5th STREET EXISTING NORTH R/W NE. 5th STREET 50' RIGHT OF WAY 2' CURB 6' NON-METERED 6' NON-METERED 8" CURB 6' SIDEWALK 6' SIDEWALK 10' EASTBOUND TRAVEL LANE 10' WESTBOUND TRAVEL LANE PARKNG PARKNG